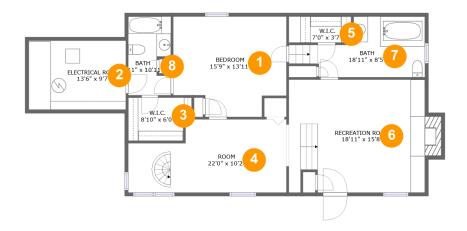

#### **Room Dimensions**

Floor 1 Total sqft: 1234 Living area: 946

| # | Room name       | Dimensions     | Area (sqft) | Counted as Living Area |
|---|-----------------|----------------|-------------|------------------------|
| 1 | Bedroom         | 15'9" x 13'11" | 196 sq. ft  | Yes                    |
| 2 | Electrical Room | 13'6" x 9'7"   | 129 sq. ft  | No                     |
| 3 | W.i.c.          | 8'10" x 6'0"   | 49 sq. ft   | Yes                    |
| 4 | Room            | 22'0" x 10'2"  | 197 sq. ft  | Yes                    |
| 5 | W.i.c.          | 7'0" x 3'7"    | 31 sq. ft   | Yes                    |
| 6 | Recreation Room | 18'11" x 15'8" | 301 sq. ft  | Yes                    |
| 7 | Bath            | 18'11" x 8'5"  | 116 sq. ft  | No                     |
| 8 | Bath            | 5'11" x 10'11" | 59 sq. ft   | Yes                    |