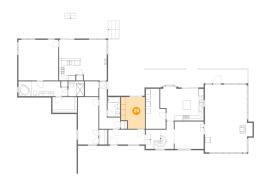

# Floor 2 - Foyer

Dimensions: 26'8" x 11'2"

**Area:** 191 sq. ft

**Counted as Living Area:** 

Yes

Heated: Yes Finished: Yes Enclosed: Yes Contiguous:

Yes

Permitted: Yes Wet Space: No Addition: No Conversion: No

# Floor 2 - Laundry

**Dimensions:** 8'1" x 16'3"

Area: 111 sq. ft

Counted as Living Area:

Yes

Heated: Yes Finished: Yes Enclosed: Yes Contiguous:

Yes

## Ploor 2 - Hall

**Dimensions**: 8'6" x 19'3" **Area**: 84 sq. ft

Counted as Living Area:

Yes

Heated: Yes Finished: Yes Enclosed: Yes Contiguous:

Yes

Permitted: Yes Wet Space: No Addition: No Conversion: No

### 1 Floor 2 - Bath

Dimensions: 20'0" x 6'1"

**Area:** 114 sq. ft

**Counted as Living Area:** 

Yes

Heated: Yes Finished: Yes Enclosed: Yes Contiguous:

Yes

Permitted: Yes Wet Space: Yes Addition: No Conversion: No

## 4 Floor 2 - Bath

Dimensions: 5'1" x 8'0"

Area: 41 sq. ft

Counted as Living Area:

Yes

Heated: Yes Finished: Yes Enclosed: Yes Contiguous:

Yes

## 15 Floor 2 - Bath

Dimensions: 6'5" x 6'1" Area: 39 sq. ft

Counted as Living Area:

Yes

Heated: Yes Finished: Yes Enclosed: Yes Contiguous:

Yes

Permitted: Yes Wet Space: Yes Addition: No Conversion: No

### 10 Floor 2 - Bedroom

Dimensions: 8'4" x 19'3"

**Area:** 161 sq. ft

Counted as Living Area:

Yes

Heated: Yes Finished: Yes Enclosed: Yes Contiguous:

Yes

Permitted: Yes Wet Space: No Addition: No Conversion: No