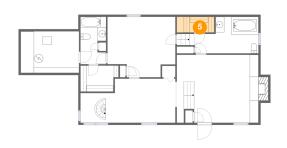

### **5** Floor 1 - W.i.c.

**Dimensions:** 7'0" x 3'7"

Area: 31 sq. ft

Counted as Living Area:

Yes

Heated: Yes Finished: Yes Enclosed: Yes Contiguous:

Yes