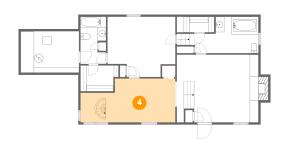

### **5** Floor 1 - W.i.c.

**Dimensions:** 7'0" x 3'7"

Area: 31 sq. ft

Counted as Living Area:

Yes

Heated: Yes Finished: Yes Enclosed: Yes Contiguous:

Yes