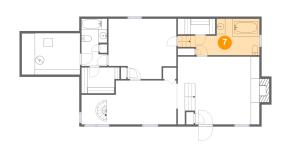

#### Floor 1 - Bath

Dimensions: 18'11" x 8'5"

Area: 116 sq. ft

Counted as Living Area: No

Heated: Yes Finished: Yes Enclosed: Yes Contiguous: Yes Permitted: Yes Wet Space: Yes Addition: No Conversion: No