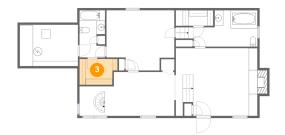

**3** Floor 1 - W.i.c.

Dimensions: 8'10" x 6'0" Area: 49 sq. ft

Counted as Living Area:

Yes

Heated: Yes Finished: Yes Enclosed: Yes Contiguous:

Yes

Permitted: Yes Wet Space: No Addition: No Conversion: No