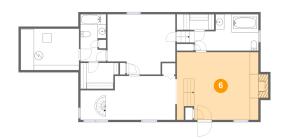

### Floor 1 - Recreation Room

Dimensions: 18'11" x 15'8" **Area:** 301 sq. ft Counted as Living Area:

Yes

Heated: Yes Finished: Yes Enclosed: Yes **Contiguous:** 

Yes

Permitted: Yes Wet Space: No Addition: No Conversion: No