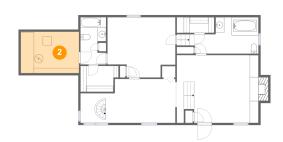

### Floor 1 - Electrical Room

**Dimensions**: 13'6" x 9'7"

Area: 129 sq. ft

Counted as Living Area: No

Heated: No Finished: No Enclosed: Yes Contiguous: Yes Permitted: Yes Wet Space: No Addition: No Conversion: No