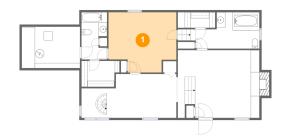

## 4 Floor 1 - Room

Dimensions: 22'0" x 10'2"

**Area:** 197 sq. ft

Counted as Living Area:

Yes

Heated: Yes Finished: Yes Enclosed: Yes Contiguous:

Yes

Permitted: Yes Wet Space: No Addition: No Conversion: No