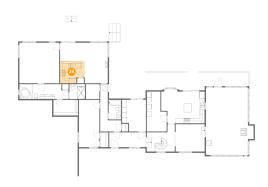

## Floor 2 - Primary Bedroom

Dimensions: 16'3" x 16'6"

**Area:** 267 sq. ft

Counted as Living Area:

Yes

Heated: Yes Finished: Yes Enclosed: Yes Contiguous:

Yes

Permitted: Yes Wet Space: No Addition: No Conversion: No

### 6 Floor 2 - Bedroom

**Dimensions**: 9'9" x 12'11"

**Area:** 116 sq. ft

Counted as Living Area:

Yes

Heated: Yes Finished: Yes Enclosed: Yes Contiguous:

Yes

# Floor 2 - Family Room

**Dimensions:** 19'5" x 7'6" Area: 146 sq. ft

Counted as Living Area:

Yes

Heated: Yes Finished: Yes Enclosed: Yes **Contiguous:** 

Yes

Permitted: Yes Wet Space: No Addition: No Conversion: No