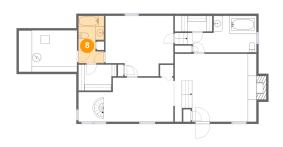

#### Floor 1 - Bath

Dimensions: 5'11" x 10'11"

Area: 59 sq. ft

Counted as Living Area:

Yes

Heated: Yes Finished: Yes Enclosed: Yes Contiguous:

Yes