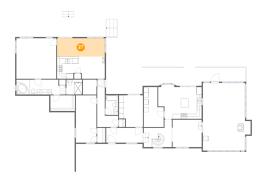

## Floor 2 - Primary Bedroom

Dimensions: 16'3" x 16'6"

**Area:** 267 sq. ft

Counted as Living Area:

Yes

Heated: Yes Finished: Yes Enclosed: Yes Contiguous:

Yes

Permitted: Yes Wet Space: No Addition: No Conversion: No

### 6 Floor 2 - Bedroom

**Dimensions**: 9'9" x 12'11"

**Area:** 116 sq. ft

Counted as Living Area:

Yes

Heated: Yes Finished: Yes Enclosed: Yes Contiguous:

Yes

# Floor 2 - Family Room

**Dimensions:** 19'5" x 7'6" Area: 146 sq. ft

Counted as Living Area:

Yes

Heated: Yes Finished: Yes Enclosed: Yes **Contiguous:** 

Yes

Permitted: Yes Wet Space: No Addition: No Conversion: No