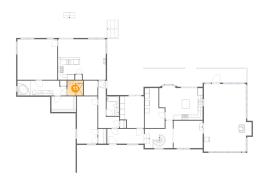

### **5** Floor 1 - W.i.c.

**Dimensions:** 7'0" x 3'7"

Area: 31 sq. ft

Counted as Living Area:

Yes

Heated: Yes Finished: Yes Enclosed: Yes Contiguous:

Yes