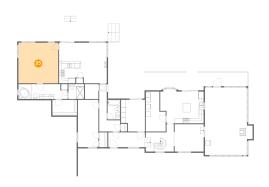

## Floor 1 - Bedroom

Dimensions: 15'9" x 13'11" **Area:** 196 sq. ft Counted as Living Area: Yes

Finished: Yes Enclosed: Yes Contiguous: Yes

Permitted: Yes Wet Space: No Addition: No Conversion: No

Heated: Yes

### Floor 1 - Electrical Room

**Dimensions**: 13'6" x 9'7"

Area: 129 sq. ft

Counted as Living Area: No

Heated: No Finished: No Enclosed: Yes Contiguous: Yes Permitted: Yes Wet Space: No Addition: No Conversion: No

**3** Floor 1 - W.i.c.

Dimensions: 8'10" x 6'0" Area: 49 sq. ft

Counted as Living Area:

Yes

Heated: Yes Finished: Yes Enclosed: Yes Contiguous:

Yes

Permitted: Yes Wet Space: No Addition: No Conversion: No

## 4 Floor 1 - Room

Dimensions: 22'0" x 10'2"

**Area:** 197 sq. ft

Counted as Living Area:

Yes

Heated: Yes Finished: Yes Enclosed: Yes Contiguous:

Yes

Permitted: Yes Wet Space: No Addition: No Conversion: No

### **5** Floor 1 - W.i.c.

**Dimensions:** 7'0" x 3'7"

Area: 31 sq. ft

Counted as Living Area:

Yes

Heated: Yes Finished: Yes Enclosed: Yes Contiguous:

Yes

### Floor 1 - Recreation Room

Dimensions: 18'11" x 15'8" **Area:** 301 sq. ft Counted as Living Area:

Yes

Heated: Yes Finished: Yes Enclosed: Yes **Contiguous:** 

Yes

Permitted: Yes Wet Space: No Addition: No Conversion: No

#### Floor 1 - Bath

Dimensions: 18'11" x 8'5"

Area: 116 sq. ft

Counted as Living Area: No

Heated: Yes Finished: Yes Enclosed: Yes Contiguous: Yes Permitted: Yes Wet Space: Yes Addition: No Conversion: No

#### Floor 1 - Bath

Dimensions: 5'11" x 10'11"

Area: 59 sq. ft

Counted as Living Area:

Yes

Heated: Yes Finished: Yes Enclosed: Yes Contiguous:

Yes