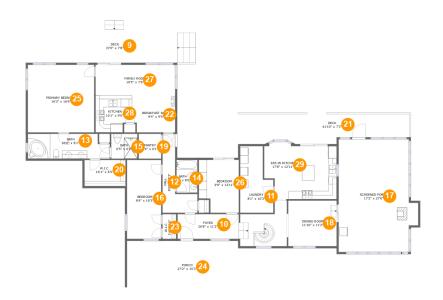

#### **Room Dimensions**

Floor 2 Total sqft: 3520 Living area: 2063

| #  | Room name      | Dimensions     | Area (sqft) | Counted as Living Area |
|----|----------------|----------------|-------------|------------------------|
| 9  | Deck           | 37'0" x 7'8"   | 284 sq. ft  | No                     |
| 10 | Foyer          | 26'8" x 11'2"  | 191 sq. ft  | Yes                    |
| 11 | Laundry        | 8'1" x 16'3"   | 111 sq. ft  | Yes                    |
| 12 | Hall           | 8'6" x 19'3"   | 84 sq. ft   | Yes                    |
| 13 | Bath           | 20'0" x 6'1"   | 114 sq. ft  | Yes                    |
| 14 | Bath           | 5'1" x 8'0"    | 41 sq. ft   | Yes                    |
| 15 | Bath           | 6'5" x 6'1"    | 39 sq. ft   | Yes                    |
| 16 | Bedroom        | 8'4" x 19'3"   | 161 sq. ft  | Yes                    |
| 17 | Screened Porch | 17'2" x 27'6"  | 484 sq. ft  | No                     |
| 18 | Dining Room    | 11'10" x 11'2" | 132 sq. ft  | Yes                    |
| 19 | Pantry         | 5'6" x 6'1"    | 33 sq. ft   | Yes                    |

| #  | Room name       | Dimensions     | Area (sqft) | Counted as Living Area |
|----|-----------------|----------------|-------------|------------------------|
| 20 | W.i.c.          | 10'1" x 6'5"   | 64 sq. ft   | No                     |
| 21 | Deck            | 41'10" x 7'3"  | 277 sq. ft  | No                     |
| 22 | Breakfast Nook  | 9'4" x 9'0"    | 84 sq. ft   | Yes                    |
| 23 | W.i.c.          | 3'4" x 6'0"    | 20 sq. ft   | Yes                    |
| 24 | Porch           | 27'2" x 15'3"  | 304 sq. ft  | No                     |
| 25 | Primary Bedroom | 16'3" x 16'6"  | 267 sq. ft  | Yes                    |
| 26 | Bedroom         | 9'9" x 12'11"  | 116 sq. ft  | Yes                    |
| 27 | Family Room     | 19'5" x 7'6"   | 146 sq. ft  | Yes                    |
| 28 | Kitchen         | 10'1" x 9'0"   | 83 sq. ft   | Yes                    |
| 29 | Eat-in Kitchen  | 17'8" x 12'11" | 216 sq. ft  | Yes                    |