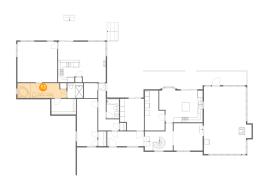

## Floor 1 - Bedroom

Dimensions: 15'9" x 13'11" **Area:** 196 sq. ft Counted as Living Area: Yes

Finished: Yes Enclosed: Yes Contiguous: Yes

Permitted: Yes Wet Space: No Addition: No Conversion: No

Heated: Yes