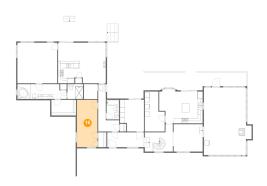

### Floor 1 - Recreation Room

Dimensions: 18'11" x 15'8" **Area:** 301 sq. ft Counted as Living Area:

Yes

Heated: Yes Finished: Yes Enclosed: Yes **Contiguous:** 

Yes

Permitted: Yes Wet Space: No Addition: No Conversion: No