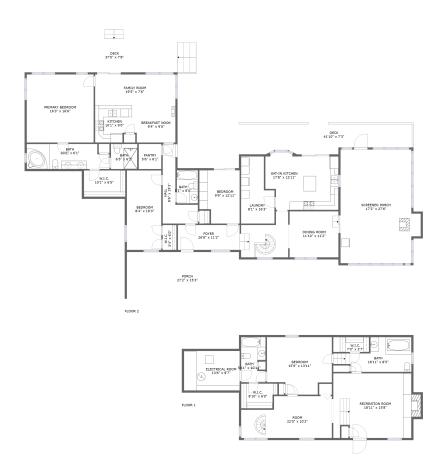

#### **Room Dimensions**

Floor 1 Total sqft: 1234 Living area: 946

| # | Room name       | Dimensions     | Area (sqft) | Counted as Living Area |
|---|-----------------|----------------|-------------|------------------------|
| 1 | Bedroom         | 15'9" x 13'11" | 196 sq. ft  | Yes                    |
| 2 | Electrical Room | 13'6" x 9'7"   | 129 sq. ft  | No                     |
| 3 | W.i.c.          | 8'10" x 6'0"   | 49 sq. ft   | Yes                    |
| 4 | Room            | 22'0" x 10'2"  | 197 sq. ft  | Yes                    |
| 5 | W.i.c.          | 7'0" x 3'7"    | 31 sq. ft   | Yes                    |
| 6 | Recreation Room | 18'11" x 15'8" | 301 sq. ft  | Yes                    |
| 7 | Bath            | 18'11" x 8'5"  | 116 sq. ft  | No                     |
| 8 | Bath            | 5'11" x 10'11" | 59 sq. ft   | Yes                    |

#### **Room Dimensions**

Floor 2 Total sqft: 3520 Living area: 2063

| #  | Room name      | Dimensions     | Area (sqft) | Counted as Living Area |
|----|----------------|----------------|-------------|------------------------|
| 9  | Deck           | 37'0" x 7'8"   | 284 sq. ft  | No                     |
| 10 | Foyer          | 26'8" x 11'2"  | 191 sq. ft  | Yes                    |
| 11 | Laundry        | 8'1" x 16'3"   | 111 sq. ft  | Yes                    |
| 12 | Hall           | 8'6" x 19'3"   | 84 sq. ft   | Yes                    |
| 13 | Bath           | 20'0" x 6'1"   | 114 sq. ft  | Yes                    |
| 14 | Bath           | 5'1" x 8'0"    | 41 sq. ft   | Yes                    |
| 15 | Bath           | 6'5" x 6'1"    | 39 sq. ft   | Yes                    |
| 16 | Bedroom        | 8'4" x 19'3"   | 161 sq. ft  | Yes                    |
| 17 | Screened Porch | 17'2" x 27'6"  | 484 sq. ft  | No                     |
| 18 | Dining Room    | 11'10" x 11'2" | 132 sq. ft  | Yes                    |
| 19 | Pantry         | 5'6" x 6'1"    | 33 sq. ft   | Yes                    |

| #  | Room name       | Dimensions     | Area (sqft) | Counted as Living Area |
|----|-----------------|----------------|-------------|------------------------|
| 20 | W.i.c.          | 10'1" x 6'5"   | 64 sq. ft   | No                     |
| 21 | Deck            | 41'10" x 7'3"  | 277 sq. ft  | No                     |
| 22 | Breakfast Nook  | 9'4" x 9'0"    | 84 sq. ft   | Yes                    |
| 23 | W.i.c.          | 3'4" x 6'0"    | 20 sq. ft   | Yes                    |
| 24 | Porch           | 27'2" x 15'3"  | 304 sq. ft  | No                     |
| 25 | Primary Bedroom | 16'3" x 16'6"  | 267 sq. ft  | Yes                    |
| 26 | Bedroom         | 9'9" x 12'11"  | 116 sq. ft  | Yes                    |
| 27 | Family Room     | 19'5" x 7'6"   | 146 sq. ft  | Yes                    |
| 28 | Kitchen         | 10'1" x 9'0"   | 83 sq. ft   | Yes                    |
| 29 | Eat-in Kitchen  | 17'8" x 12'11" | 216 sq. ft  | Yes                    |