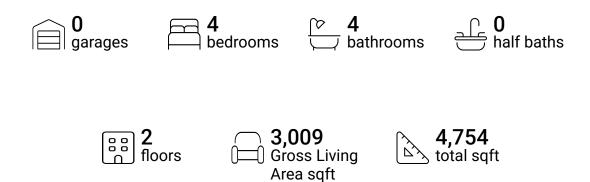

#### **Property Summary**







#### **Room Dimensions**

Floor 1 Total sqft: 1234 Living area: 946

| # | Room name       | Dimensions     | Area (sqft) | Counted as Living Area |
|---|-----------------|----------------|-------------|------------------------|
| 1 | Bedroom         | 15'9" x 13'11" | 196 sq. ft  | Yes                    |
| 2 | Electrical Room | 13'6" x 9'7"   | 129 sq. ft  | No                     |
| 3 | W.i.c.          | 8'10" x 6'0"   | 49 sq. ft   | Yes                    |
| 4 | Room            | 22'0" x 10'2"  | 197 sq. ft  | Yes                    |
| 5 | W.i.c.          | 7'0" x 3'7"    | 31 sq. ft   | Yes                    |
| 6 | Recreation Room | 18'11" x 15'8" | 301 sq. ft  | Yes                    |
| 7 | Bath            | 18'11" x 8'5"  | 116 sq. ft  | No                     |
| 8 |