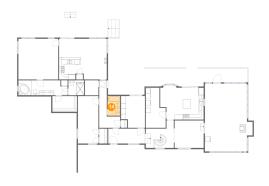

**3** Floor 1 - W.i.c.

Dimensions: 8'10" x 6'0" Area: 49 sq. ft

Counted as Living Area:

Yes

Heated: Yes Finished: Yes Enclosed: Yes Contiguous:

Yes

Permitted: Yes Wet Space: No Addition: No Conversion: No