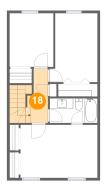

#### **Room dimensions**

Floor 3 Total sqft: 572 Living area: 572

| #  |                 | Dimensions     | sqft       | Counted as living area |
|----|-----------------|----------------|------------|------------------------|
| 14 | Primary Bedroom | 14'10" x 10'3" | 152 sq. ft | Yes                    |
| 15 | Bedroom         | 8'5" x 10'4"   | 88 sq. ft  | Yes                    |
| 16 | Bath            | 9'3" x 4'9"    | 44 sq. ft  | Yes                    |
| 17 | Bedroom         | 9'2" x 13'4"   | 111 sq. ft | Yes                    |
| 18 | Hall            | 4'0" x 10'6"   | 61 sq. ft  | Yes                    |

Floor 3 - Hall

Dimensions: 4'0" x 10'6" Area: 61 sq. ft

Counted as living area: Yes