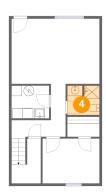

### 13 Floor 2 - Dining Area

Dimensions: 8'6" x 10'4"

Area: 88 sq. ft

Counted as living area: Yes

Heated: Yes Finished: Yes Enclosed: Yes Contiguous: Yes Permitted: Yes Wet space: No Addition: No Conversion: No