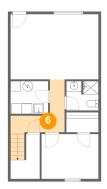

### 6 Floor 3 - Bath

**Dimensions:** 9'3" x 4'9"

Area: 44 sq. ft

Counted as living area: Yes

Heated: Yes Finished: Yes Enclosed: Yes Contiguous: Yes Permitted: Yes Wet space: Yes Addition: No Conversion: No