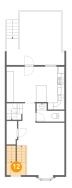

• Floor 1 - W.I.C.

Dimensions: 6'2" x 3'10"

Area: 24 sq. ft Counted as living area: Yes Finished: Yes Enclosed: Yes Contiguous: Yes Permitted: Yes Wet space: No Addition: No Conversion: No

Heated: Yes

Floor 1 - Utility