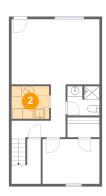

Floor 2 - WC

Dimensions: 6'7" x 5'4"

Area: 32 sq. ft

Counted as living area: Yes

Heated: Yes Finished: Yes Enclosed: Yes Contiguous: Yes Permitted: Yes Wet space: Yes Addition: No Conversion: No

Floor 2 - Kitchen

Dimensions: 8'6" x 12'7"

Area: 99 sq. ft

Counted as living area: Yes

**Dimensions**: 3'10" x 5'9"

Area: 44 sq. ft

Counted as living area: Yes

Heated: Yes Finished: Yes Enclosed: Yes Contiguous: Yes Permitted: Yes Wet space: No Addition: No Conversion: No