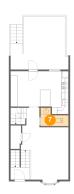

Floor 2 - WC

Dimensions: 6'7" x 5'4"

Area: 32 sq. ft

Counted as living area: Yes

Heated: Yes Finished: Yes Enclosed: Yes Contiguous: Yes Permitted: Yes Wet space: Yes Addition: No Conversion: No

Floor 2 - Kitchen