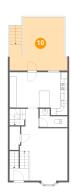

Floor 2 - Deck

**Dimensions:** 16'11" x 15'7"

**Area:** 241 sq. ft

Counted as living area: No

Heated: No Finished: Yes Enclosed: No Contiguous: Yes Permitted: Yes Wet space: No Addition: No Conversion: No