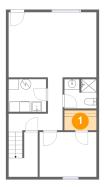

4 Floor 1 - Bath

Dimensions: 6'2" x 5'8"

Area: 34 sq. ft

Counted as living area: Yes

Heated: Yes Finished: Yes Enclosed: Yes Contiguous: Yes Permitted: Yes Wet space: Yes Addition: No Conversion: No

5 Floor 1 - Sitting Room

Dimensions: 16'11" x 12'6"

Area: 213 sq. ft

Counted as living area: Yes

6 Floor 1 - Hall

Dimensions: 10'5" x 10'2"

Area: 68 sq. ft

Counted as living area: Yes

Heated: Yes Finished: Yes Enclosed: Yes Contiguous: Yes Permitted: Yes Wet space: No Addition: No Conversion: No