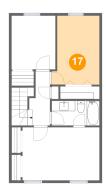

#### **Room dimensions**

Floor 3 Total sqft: 572 Living area: 572

| #  |                 | Dimensions     | sqft       | Counted as living area |
|----|-----------------|----------------|------------|------------------------|
| 14 | Primary Bedroom | 14'10" x 10'3" | 152 sq. ft | Yes                    |
| 15 | Bedroom         | 8'5" x 10'4"   | 88 sq. ft  | Yes                    |
| 16 | Bath            | 9'3" x 4'9"    | 44 sq. ft  | Yes                    |
| 17 | Bedroom         | 9'2" x 13'4"   | 111 sq. ft | Yes                    |
| 18 | Hall            | 4'0" x 10'6"   | 61 sq. ft  | Yes                    |

#### Floor 3 - Bedroom

Dimensions: 9'2" x 13'4"

Area: 111 sq. ft

Counted as living area: Yes

Finished: Yes Enclosed: Yes Contiguous: Yes Permitted: Yes Wet space: No Addition: No Conversion: No

Heated: Yes