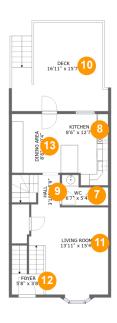

#### **Room dimensions**

Floor 2 Total sqft: 820 Living area: 574

| #  |             | Dimensions     | sqft       | Counted as living area |
|----|-------------|----------------|------------|------------------------|
| 7  | wc          | 6'7" x 5'4"    | 32 sq. ft  | Yes                    |
| 8  | Kitchen     | 8'6" x 12'7"   | 99 sq. ft  | Yes                    |
| 9  | Hall        | 3'10" x 5'9"   | 44 sq. ft  | Yes                    |
| 10 | Deck        | 16'11" x 15'7" | 241 sq. ft | No                     |
| 11 | Living Room | 13'11" x 15'4" | 187 sq. ft | Yes                    |
| 12 | Foyer       | 5'8" x 3'8"    | 50 sq. ft  | Yes                    |
| 13 | Dining Area | 8'6" x 10'4"   | 88 sq. ft  | Yes                    |

Floor 2 - WC

Dimensions: 6'7" x 5'4"

Area: 32 sq. ft

Counted as living area: Yes

Heated: Yes Finished: Yes Enclosed: Yes Contiguous: Yes Permitted: Yes Wet space: Yes Addition: No Conversion: No

Floor 2 - Kitchen

Dimensions: 8'6" x 12'7"

Area: 99 sq. ft

Counted as living area: Yes

**Dimensions**: 3'10" x 5'9"

Area: 44 sq. ft

Counted as living area: Yes

Heated: Yes Finished: Yes Enclosed: Yes Contiguous: Yes Permitted: Yes Wet space: No Addition: No Conversion: No

Floor 2 - Deck

**Dimensions:** 16'11" x 15'7"

**Area:** 241 sq. ft

Counted as living area: No

Heated: No Finished: Yes Enclosed: No Contiguous: Yes Permitted: Yes Wet space: No Addition: No Conversion: No

Floor 2 - Living Room

Dimensions: 13'11" x 15'4"

**Area:** 187 sq. ft

Counted as living area: Yes

### Floor 2 - Foyer

Dimensions: 5'8" x 3'8"

Area: 50 sq. ft

Counted as living area: Yes

Heated: Yes Finished: Yes Enclosed: Yes Contiguous: Yes Permitted: Yes Wet space: No Addition: No Conversion: No

### 13 Floor 2 - Dining Area

Dimensions: 8'6" x 10'4"

Area: 88 sq. ft

Counted as living area: Yes

Heated: Yes Finished: Yes Enclosed: Yes Contiguous: Yes Permitted: Yes Wet space: No Addition: No Conversion: No