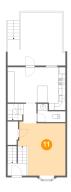

Floor 2 - Living Room

Dimensions: 13'11" x 15'4"

**Area:** 187 sq. ft

Counted as living area: Yes