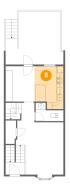

• Floor 1 - W.I.C.

Dimensions: 6'2" x 3'10"

Area: 24 sq. ft Counted as living area: Yes Finished: Yes Enclosed: Yes Contiguous: Yes Permitted: Yes Wet space: No Addition: No Conversion: No

Heated: Yes

Floor 1 - Utility