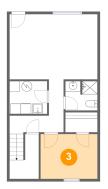

Floor 2 - Living Room

Dimensions: 13'11" x 15'4"

**Area:** 187 sq. ft

Counted as living area: Yes