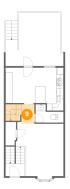

4 Floor 1 - Bath

Dimensions: 6'2" x 5'8"

Area: 34 sq. ft

Counted as living area: Yes

Heated: Yes Finished: Yes Enclosed: Yes Contiguous: Yes Permitted: Yes Wet space: Yes Addition: No Conversion: No

5 Floor 1 - Sitting Room