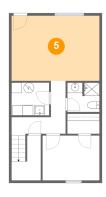

Dimensions: 16'11" x 12'6"

Area: 213 sq. ft

Counted as living area: Yes

6 Floor 1 - Hall

Dimensions: 10'5" x 10'2"

Area: 68 sq. ft

Counted as living area: Yes

Heated: Yes Finished: Yes Enclosed: Yes Contiguous: Yes Permitted: Yes Wet space: No Addition: No Conversion: No