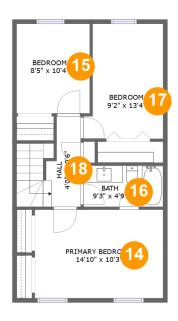

#### **Room dimensions**

Floor 3 Total sqft: 572 Living area: 572

| #  |                 | Dimensions     | sqft       | Counted as living area |
|----|-----------------|----------------|------------|------------------------|
| 14 | Primary Bedroom | 14'10" x 10'3" | 152 sq. ft | Yes                    |
| 15 | Bedroom         | 8'5" x 10'4"   | 88 sq. ft  | Yes                    |
| 16 | Bath            | 9'3" x 4'9"    | 44 sq. ft  | Yes                    |
| 17 | Bedroom         | 9'2" x 13'4"   | 111 sq. ft | Yes                    |
| 18 | Hall            | 4'0" x 10'6"   | 61 sq. ft  | Yes                    |

### Floor 3 - Primary Bedroom

Dimensions: 14'10" x 10'3"

Area: 152 sq. ft

Counted as living area: Yes

### 6 Floor 3 - Bedroom

**Dimensions:** 8'5" x 10'4"

Area: 88 sq. ft

Counted as living area: Yes

Heated: Yes Finished: Yes Enclosed: Yes Contiguous: Yes Permitted: Yes Wet space: No Addition: No Conversion: No

### 6 Floor 3 - Bath

**Dimensions:** 9'3" x 4'9"

Area: 44 sq. ft

Counted as living area: Yes

Heated: Yes Finished: Yes Enclosed: Yes Contiguous: Yes Permitted: Yes Wet space: Yes Addition: No Conversion: No

#### Floor 3 - Bedroom

Dimensions: 9'2" x 13'4"

Area: 111 sq. ft

Counted as living area: Yes

Finished: Yes Enclosed: Yes Contiguous: Yes Permitted: Yes Wet space: No Addition: No Conversion: No

Heated: Yes

Floor 3 - Hall

Dimensions: 4'0" x 10'6" Area: 61 sq. ft

Counted as living area: Yes