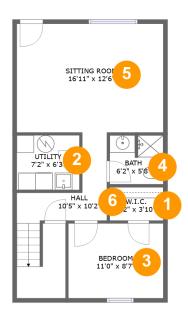

#### **Room dimensions**

Floor 1 Total sqft: 572 Living area: 572

| # |              | Dimensions     | sqft       | Counted as living area |
|---|--------------|----------------|------------|------------------------|
| 1 | W.I.C.       | 6'2" x 3'10"   | 24 sq. ft  | Yes                    |
| 2 | Utility      | 7'2" x 6'3"    | 46 sq. ft  | Yes                    |
| 3 | Bedroom      | 11'0" x 8'7"   | 95 sq. ft  | Yes                    |
| 4 | Bath         | 6'2" x 5'8"    | 34 sq. ft  | Yes                    |
| 5 | Sitting Room | 16'11" x 12'6" | 213 sq. ft | Yes                    |
| 6 | Hall         | 10'5" x 10'2"  | 68 sq. ft  | Yes                    |

• Floor 1 - W.I.C.

Dimensions: 6'2" x 3'10"

Area: 24 sq. ft Counted as living area: Yes Finished: Yes Enclosed: Yes Contiguous: Yes Permitted: Yes Wet space: No Addition: No Conversion: No

Heated: Yes

Floor 1 - Utility

Dimensions: 7'2" x 6'3"

Area: 46 sq. ft

Counted as living area: Yes

3 Floor 1 - Bedroom

**Dimensions:** 11'0" x 8'7"

Area: 95 sq. ft

Counted as living area: Yes

Heated: Yes Finished: Yes Enclosed: Yes Contiguous: Yes Permitted: Yes Wet space: No Addition: No Conversion: No

4 Floor 1 - Bath

Dimensions: 6'2" x 5'8"

Area: 34 sq. ft

Counted as living area: Yes

Heated: Yes Finished: Yes Enclosed: Yes Contiguous: Yes Permitted: Yes Wet space: Yes Addition: No Conversion: No

5 Floor 1 - Sitting Room

Dimensions: 16'11" x 12'6"

Area: 213 sq. ft

Counted as living area: Yes

6 Floor 1 - Hall

Dimensions: 10'5" x 10'2"

Area: 68 sq. ft

Counted as living area: Yes

Heated: Yes Finished: Yes Enclosed: Yes Contiguous: Yes Permitted: Yes Wet space: No Addition: No Conversion: No