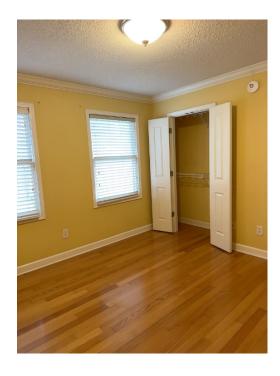

| Room number | Room name       | Room area     | Room Dimensions |
|-------------|-----------------|---------------|-----------------|
| 1           | Living Room     | 265 sq. ft    | 22'8" x 11'8"   |
| 2           | Primary Bedroom | 138 sq. ft    | 11'10" x 11'8"  |
| 3           | W.i.c.          | 53 sq. ft     | 5'5" x 9'10"    |
| 4           | Bedroom         | 128 sq. ft    | 11'2" x 11'5"   |
| 5           | No Space        | No dimensions | No dimensions   |
| 6           | Kitchen         | 188 sq. ft    | 19'1" x 9'10"   |





#### LIVING ROOM (1)

Floor 1 / 265 sq. ft





#### PRIMARY BEDROOM (2)

Floor 1 / 138 sq. ft







W.I.C. (3) Floor 1 / 53 sq. ft





#### BEDROOM (4)

Floor 1 / 128 sq. ft







No space (5)
Floor 1 / No dimensions





### KITCHEN (6)

Floor 1 / 188 sq. ft







KITCHEN (6) Floor 1 / 188 sq. ft





### KITCHEN (6)

Floor 1 / 188 sq. ft