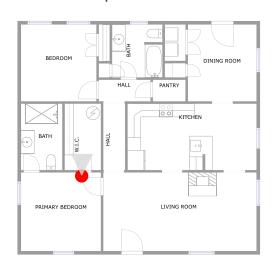

| Room number | Room name       | Room area     | Room Dimensions |
|-------------|-----------------|---------------|-----------------|
| 1           | Living Room     | 265 sq. ft    | 22'8" x 11'8"   |
| 2           | Primary Bedroom | 138 sq. ft    | 11'10" x 11'8"  |
| 3           | W.i.c.          | 53 sq. ft     | 5'5" x 9'10"    |
| 4           | Bedroom         | 128 sq. ft    | 11'2" x 11'5"   |
| 5           | No Space        | No dimensions | No dimensions   |
| 6           | Kitchen         | 188 sq. ft    | 19'1" x 9'10"   |





#### LIVING ROOM (1)

Floor 1 / 265 sq. ft





#### PRIMARY BEDROOM (2)

Floor 1 / 138 sq. ft







W.I.C. (3) Floor 1 / 53 sq. ft





#### BEDROOM (4)

Floor 1 / 128 sq. ft







No space (5)
Floor 1 / No dimensions





### KITCHEN (6)

Floor 1 / 188 sq. ft







KITCHEN (6) Floor 1 / 188 sq. ft





### KITCHEN (6)

Floor 1 / 188 sq. ft