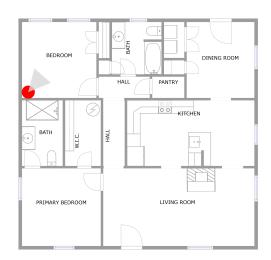

| Room number | Room name       | Room area     | Room Dimensions |
|-------------|-----------------|---------------|-----------------|
| 1           | Living Room     | 265 sq. ft    | 22'8" x 11'8"   |
| 2           | Primary Bedroom | 138 sq. ft    | 11'10" x 11'8"  |
| 3           | W.i.c.          | 53 sq. ft     | 5'5" x 9'10"    |
| 4           | Bedroom         | 128 sq. ft    | 11'2" x 11'5"   |
| 5           | No Space        | No dimensions | No dimensions   |
| 6           | Kitchen         | 188 sq. ft    | 19'1" x 9'10"   |