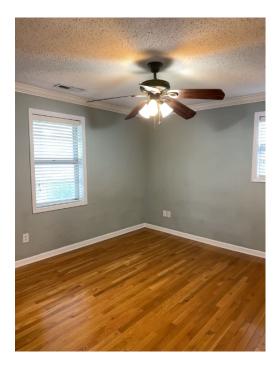

| Room number | Room name       | Room area     | Room Dimensions |
|-------------|-----------------|---------------|-----------------|
| 1           | Living Room     | 265 sq. ft    | 22'8" x 11'8"   |
| 2           | Primary Bedroom | 138 sq. ft    | 11'10" x 11'8"  |
| 3           | W.i.c.          | 53 sq. ft     | 5'5" x 9'10"    |
| 4           | Bedroom         | 128 sq. ft    | 11'2" x 11'5"   |
| 5           | No Space        | No dimensions | No dimensions   |
| 6           | Kitchen         | 188 sq. ft    | 19'1" x 9'10"   |





#### LIVING ROOM (1)

Floor 1 / 265 sq. ft





#### PRIMARY BEDROOM (2)

Floor 1 / 138 sq. ft







W.I.C. (3) Floor 1 / 53 sq. ft





#### BEDROOM (4)

Floor 1 / 128 sq. ft







No space (5)
Floor 1 / No dimensions





### KITCHEN (6)

Floor 1 / 188 sq. ft







KITCHEN (6) Floor 1 / 188 sq. ft





### KITCHEN (6)

Floor 1 / 188 sq. ft