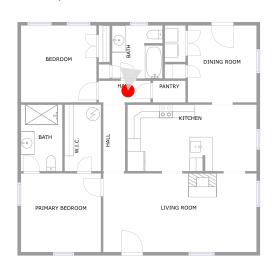

| Room number | Room name       | Room area     | Room Dimensions |
|-------------|-----------------|---------------|-----------------|
| 1           | Living Room     | 265 sq. ft    | 22'8" x 11'8"   |
| 2           | Primary Bedroom | 138 sq. ft    | 11'10" x 11'8"  |
| 3           | W.i.c.          | 53 sq. ft     | 5'5" x 9'10"    |
| 4           | Bedroom         | 128 sq. ft    | 11'2" x 11'5"   |
| 5           | No Space        | No dimensions | No dimensions   |
| 6           | Kitchen         | 188 sq. ft    | 19'1" x 9'10"   |