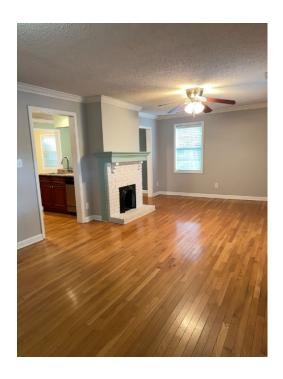

| Room number | Room name       | Room area     | Room Dimensions |
|-------------|-----------------|---------------|-----------------|
| 1           | Living Room     | 265 sq. ft    | 22'8" x 11'8"   |
| 2           | Primary Bedroom | 138 sq. ft    | 11'10" x 11'8"  |
| 3           | W.i.c.          | 53 sq. ft     | 5'5" x 9'10"    |
| 4           | Bedroom         | 128 sq. ft    | 11'2" x 11'5"   |
| 5           | No Space        | No dimensions | No dimensions   |
| 6           | Kitchen         | 188 sq. ft    | 19'1" x 9'10"   |





#### LIVING ROOM (1)

Floor 1 / 265 sq. ft





#### PRIMARY BEDROOM (2)

Floor 1 / 138 sq. ft







W.I.C. (3) Floor 1 / 53 sq. ft





#### BEDROOM (4)

Floor 1 / 128 sq. ft







No space (5)
Floor 1 / No dimensions





### KITCHEN (6)

Floor 1 / 188 sq. ft







KITCHEN (6) Floor 1 / 188 sq. ft





### KITCHEN (6)

Floor 1 / 188 sq. ft