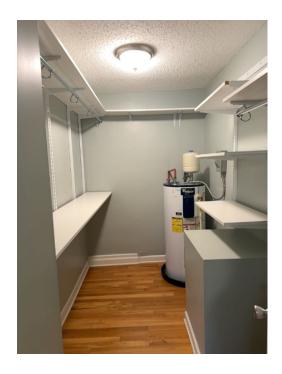

| Room number | Room name       | Room area     | Room Dimensions |
|-------------|-----------------|---------------|-----------------|
| 1           | Living Room     | 265 sq. ft    | 22'8" x 11'8"   |
| 2           | Primary Bedroom | 138 sq. ft    | 11'10" x 11'8"  |
| 3           | W.i.c.          | 53 sq. ft     | 5'5" x 9'10"    |
| 4           | Bedroom         | 128 sq. ft    | 11'2" x 11'5"   |
| 5           | No Space        | No dimensions | No dimensions   |
| 6           | Kitchen         | 188 sq. ft    | 19'1" x 9'10"   |





#### LIVING ROOM (1)

Floor 1 / 265 sq. ft





#### PRIMARY BEDROOM (2)

Floor 1 / 138 sq. ft







W.I.C. (3) Floor 1 / 53 sq. ft





#### BEDROOM (4)

Floor 1 / 128 sq. ft







No space (5)
Floor 1 / No dimensions





### KITCHEN (6)

Floor 1 / 188 sq. ft







KITCHEN (6) Floor 1 / 188 sq. ft





### KITCHEN (6)

Floor 1 / 188 sq. ft