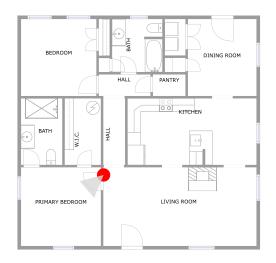

| Room number | Room name       | Room area     | Room Dimensions |
|-------------|-----------------|---------------|-----------------|
| 1           | Living Room     | 265 sq. ft    | 22'8" x 11'8"   |
| 2           | Primary Bedroom | 138 sq. ft    | 11'10" x 11'8"  |
| 3           | W.i.c.          | 53 sq. ft     | 5'5" x 9'10"    |
| 4           | Bedroom         | 128 sq. ft    | 11'2" x 11'5"   |
| 5           | No Space        | No dimensions | No dimensions   |
| 6           | Kitchen         | 188 sq. ft    | 19'1" x 9'10"   |





#### LIVING ROOM (1)

Floor 1 / 265 sq. ft





#### PRIMARY BEDROOM (2)

Floor 1 / 138 sq. ft







W.I.C. (3) Floor 1 / 53 sq. ft





#### BEDROOM (4)

Floor 1 / 128 sq. ft







No space (5)
Floor 1 / No dimensions





### KITCHEN (6)

Floor 1 / 188 sq. ft







KITCHEN (6) Floor 1 / 188 sq. ft





### KITCHEN (6)

Floor 1 / 188 sq. ft