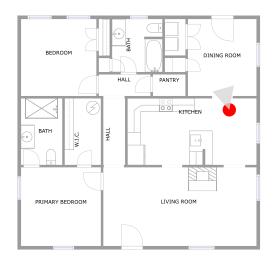

| Room number | Room name       | Room area     | Room Dimensions |
|-------------|-----------------|---------------|-----------------|
| 1           | Living Room     | 265 sq. ft    | 22'8" x 11'8"   |
| 2           | Primary Bedroom | 138 sq. ft    | 11'10" x 11'8"  |
| 3           | W.i.c.          | 53 sq. ft     | 5'5" x 9'10"    |
| 4           | Bedroom         | 128 sq. ft    | 11'2" x 11'5"   |
| 5           | No Space        | No dimensions | No dimensions   |
| 6           | Kitchen         | 188 sq. ft    | 19'1" x 9'10"   |

#### LIVING ROOM (1)

Floor 1 / 265 sq. ft

#### PRIMARY BEDROOM (2)

Floor 1 / 138 sq. ft

W.I.C. (3) Floor 1 / 53 sq. ft

#### BEDROOM (4)

Floor 1 / 128 sq. ft

No space (5)
Floor 1 / No dimensions

### KITCHEN (6)

Floor 1 / 188 sq. ft

KITCHEN (6) Floor 1 / 188 sq. ft

### KITCHEN (6)

Floor 1 / 188 sq. ft