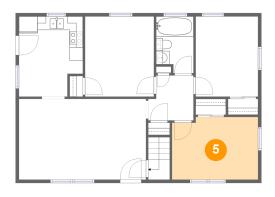

#### 5 Floor 2 - Bedroom

Dimensions: 12'10" x 9'4"

Area: 117 sq. ft

Counted as living area: Yes