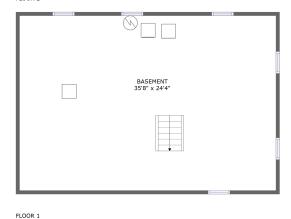

### Floor 1 - Basement

**Dimensions:** 35'8" x 24'4"

**Area:** 867 sq. ft

Counted as living area: No

Heated: No Finished: No Enclosed: Yes Contiguous: Yes Permitted: Yes Wet space: No Addition: No Conversion: No