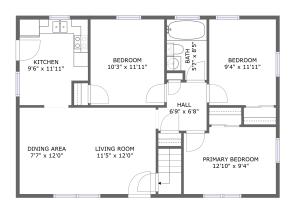

#### **Room dimensions**

Floor 2 Total sqft: 927 Living area: 925

| # |             | Dimensions     | sqft       | Counted as living area |
|---|-------------|----------------|------------|------------------------|
| 2 | Bedroom     | 9'4" x 11'11"  | 111 sq. ft | Yes                    |
| 3 | Kitchen     | 9'6" x 11'11"  | 106 sq. ft | Yes                    |
| 4 | Hall        | 6'9" x 6'8"    | 41 sq. ft  | Yes                    |
| 5 | Bedroom     | 12'10" x 9'4"  | 117 sq. ft | Yes                    |
| 6 | Bedroom     | 10'3" x 11'11" | 123 sq. ft | Yes                    |
| 7 | Bath        | 5'7" x 8'5"    | 44 sq. ft  | Yes                    |
| 8 | Dining Room | 7'7" x 12'0"   | 91 sq. ft  | Yes                    |
| 9 | Living Room | 11'5" x 12'0"  | 137 sq. ft | Yes                    |

### Floor 2 - Bedroom

Dimensions: 9'4" x 11'11"

Area: 111 sq. ft

Counted as living area: Yes

### Floor 2 - Kitchen

Dimensions: 9'6" x 11'11"

**Area:** 106 sq. ft

Counted as living area: Yes

Heated: Yes Finished: Yes Enclosed: Yes Contiguous: Yes Permitted: Yes Wet space: No Addition: No Conversion: No

### Floor 2 - Hall

Dimensions: 6'9" x 6'8"

Area: 41 sq. ft

Counted as living area: Yes

Heated: Yes Finished: Yes Enclosed: Yes Contiguous: Yes Permitted: Yes Wet space: No Addition: No Conversion: No

#### 5 Floor 2 - Bedroom

Dimensions: 12'10" x 9'4"

Area: 117 sq. ft

Counted as living area: Yes

### 6 Floor 2 - Bedroom

Dimensions: 10'3" x 11'11"

**Area:** 123 sq. ft

Counted as living area: Yes

Heated: Yes Finished: Yes Enclosed: Yes Contiguous: Yes Permitted: Yes Wet space: No Addition: No Conversion: No

### Floor 2 - Bath

Dimensions: 5'7" x 8'5"

Area: 44 sq. ft

Counted as living area: Yes

Heated: Yes Finished: Yes Enclosed: Yes Contiguous: Yes Permitted: Yes Wet space: Yes Addition: No Conversion: No

## Floor 2 - Dining Room

**Dimensions:** 7'7" x 12'0"

Area: 91 sq. ft

Counted as living area: Yes

# Floor 2 - Living Room

Dimensions: 11'5" x 12'0"

**Area:** 137 sq. ft

Counted as living area: Yes