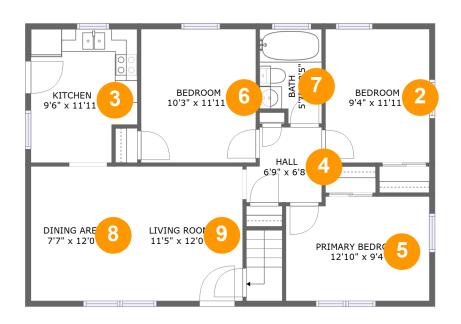

### Floor 2 - Bedroom

Dimensions: 9'4" x 11'11"

Area: 111 sq. ft

Counted as living area: Yes

### Floor 2 - Kitchen

Dimensions: 9'6" x 11'11"

**Area:** 106 sq. ft

Counted as living area: Yes

Heated: Yes Finished: Yes Enclosed: Yes Contiguous: Yes Permitted: Yes Wet space: No Addition: No Conversion: No

### Floor 2 - Hall

Dimensions: 6'9" x 6'8"

Area: 41 sq. ft

Counted as living area: Yes

Heated: Yes Finished: Yes Enclosed: Yes Contiguous: Yes Permitted: Yes Wet space: No Addition: No Conversion: No

#### 5 Floor 2 - Bedroom

Dimensions: 12'10" x 9'4"

Area: 117 sq. ft

Counted as living area: Yes

### 6 Floor 2 - Bedroom

Dimensions: 10'3" x 11'11"

**Area:** 123 sq. ft

Counted as living area: Yes

Heated: Yes Finished: Yes Enclosed: Yes Contiguous: Yes Permitted: Yes Wet space: No Addition: No Conversion: No

### Floor 2 - Bath

Dimensions: 5'7" x 8'5"

Area: 44 sq. ft

Counted as living area: Yes

Heated: Yes Finished: Yes Enclosed: Yes Contiguous: Yes Permitted: Yes Wet space: Yes Addition: No Conversion: No

## Floor 2 - Dining Room

**Dimensions:** 7'7" x 12'0"

Area: 91 sq. ft

Counted as living area: Yes

# Floor 2 - Living Room

Dimensions: 11'5" x 12'0"

**Area:** 137 sq. ft

Counted as living area: Yes