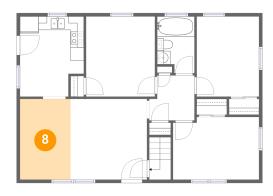

### Floor 2 - Bedroom

Dimensions: 9'4" x 11'11"

Area: 111 sq. ft

Counted as living area: Yes