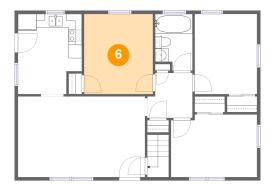

### 6 Floor 2 - Bedroom

Dimensions: 10'3" x 11'11"

**Area:** 123 sq. ft

Counted as living area: Yes

Heated: Yes Finished: Yes Enclosed: Yes Contiguous: Yes Permitted: Yes Wet space: No Addition: No Conversion: No