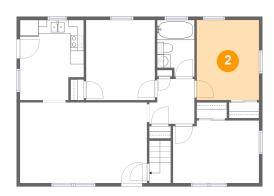

#### 5 Floor 2 - Bedroom

Dimensions: 12'10" x 9'4"

Area: 117 sq. ft

Counted as living area: Yes