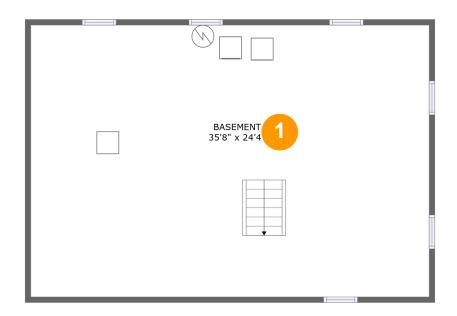

### Floor 1 - Basement

**Dimensions:** 35'8" x 24'4"

**Area:** 867 sq. ft

Counted as living area: No

Heated: No Finished: No Enclosed: Yes Contiguous: Yes Permitted: Yes Wet space: No Addition: No Conversion: No