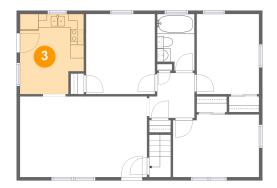

### Floor 2 - Kitchen

Dimensions: 9'6" x 11'11"

**Area:** 106 sq. ft

Counted as living area: Yes

Heated: Yes Finished: Yes Enclosed: Yes Contiguous: Yes Permitted: Yes Wet space: No Addition: No Conversion: No