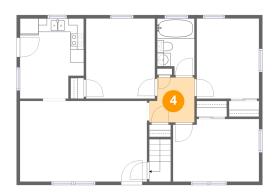

### Floor 2 - Hall

Dimensions: 6'9" x 6'8"

Area: 41 sq. ft

Counted as living area: Yes

Heated: Yes Finished: Yes Enclosed: Yes Contiguous: Yes Permitted: Yes Wet space: No Addition: No Conversion: No