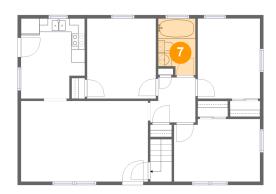

### Floor 2 - Hall

Dimensions: 6'9" x 6'8"

Area: 41 sq. ft

Counted as living area: Yes

Heated: Yes Finished: Yes Enclosed: Yes Contiguous: Yes Permitted: Yes Wet space: No Addition: No Conversion: No