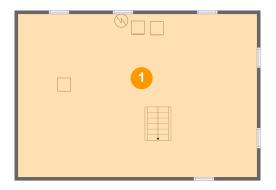

### Floor 1 - Basement

**Dimensions:** 35'8" x 24'4"

**Area:** 867 sq. ft

Counted as living area: No

Heated: No Finished: No Enclosed: Yes Contiguous: Yes Permitted: Yes Wet space: No Addition: No Conversion: No