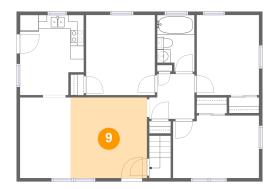

## 9

# Floor 2 - Living Room

Dimensions: 11'5" x 12'0"

**Area:** 137 sq. ft

Counted as living area: Yes