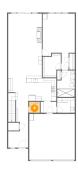

# Floor 1 - Dining Area

**Dimensions**: 14'7" x 9'5" **Area**: 137 sq. ft

Counted as living area: Yes

Heated: Yes Finished: Yes Enclosed: Yes Contiguous: Yes Permitted: Yes Wet space: No Addition: No Conversion: No