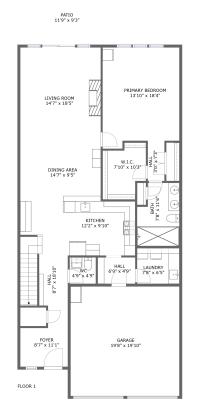

#### **Room dimensions**

Floor 1 Total sqft: 1924 Living area: 1251

| #  |                 | Dimensions     | sqft       | Counted as living area |
|----|-----------------|----------------|------------|------------------------|
| 1  | Foyer           | 8'7" x 11'1"   | 75 sq. ft  | Yes                    |
| 2  | Hall            | 6'9" x 4'9"    | 32 sq. ft  | Yes                    |
| 3  | Hall            | 8'7" x 18'10"  | 158 sq. ft | No                     |
| 4  | wc              | 4'9" x 4'9"    | 22 sq. ft  | Yes                    |
| 5  | Primary Bedroom | 13'10" x 18'4" | 239 sq. ft | Yes                    |
| 6  | W.I.C.          | 7'10" x 10'3"  | 68 sq. ft  | Yes                    |
| 7  | Kitchen         | 12'2" x 9'10"  | 119 sq. ft | Yes                    |
| 8  | Bath            | 7'8" x 11'6"   | 79 sq. ft  | Yes                    |
| 9  | Living Room     | 14'7" x 18'5"  | 267 sq. ft | Yes                    |
| 10 | Garage          | 19'8" x 19'10" | 389 sq. ft | No                     |
| 11 | Laundry         | 7'8" x 6'5"    | 49 sq. ft  | Yes                    |

| #  |             | Dimensions   | sqft       | Counted as living area |
|----|-------------|--------------|------------|------------------------|
| 12 | Dining Area | 14'7" x 9'5" | 137 sq. ft | Yes                    |
| 13 | Patio       | 11'9" x 9'3" | 97 sq. ft  | No                     |
| 14 | Hall        | 3'0" x 7'3"  | 22 sq. ft  | Yes                    |