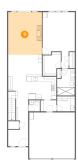

# 5 Floor 1 - Primary Bedroom

Dimensions: 13'10" x 18'4"

Area: 239 sq. ft

Counted as living area: Yes

6 Floor 1 - W.I.C.

**Dimensions**: 7'10" x 10'3"

Area: 68 sq. ft

Counted as living area: Yes