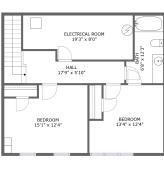

#### **Room dimensions**

Floor 2 Total sqft: 758 Living area: 601

| #  |                 | Dimensions    | sqft       | Counted as living area |
|----|-----------------|---------------|------------|------------------------|
| 15 | Bath            | 6'8" x 12'3"  | 69 sq. ft  | Yes                    |
| 16 | Hall            | 17'9" x 5'10" | 123 sq. ft | Yes                    |
| 17 | Bedroom         | 13'4" x 12'4" | 148 sq. ft | Yes                    |
| 18 | Electrical Room | 19'3" x 8'0"  | 147 sq. ft | No                     |
| 19 | Bedroom         | 15'1" x 12'4" | 170 sq. ft | Yes                    |