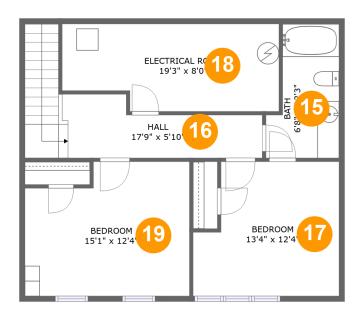

#### **Room dimensions**

Floor 2 Total sqft: 758 Living area: 601

| #  |                 | Dimensions    | sqft       | Counted as living area |
|----|-----------------|---------------|------------|------------------------|
| 15 | Bath            | 6'8" x 12'3"  | 69 sq. ft  | Yes                    |
| 16 | Hall            | 17'9" x 5'10" | 123 sq. ft | Yes                    |
| 17 | Bedroom         | 13'4" x 12'4" | 148 sq. ft | Yes                    |
| 18 | Electrical Room | 19'3" x 8'0"  | 147 sq. ft | No                     |
| 19 | Bedroom         | 15'1" x 12'4" | 170 sq. ft | Yes                    |