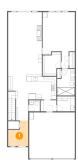

# 1 - Floor 1 - Foyer

Dimensions: 8'7" x 11'1" Area: 75 sq. ft

Counted as living area: Yes

Heated: Yes Finished: Yes Enclosed: Yes Contiguous: Yes Permitted: Yes Wet space: No Addition: No Conversion: No