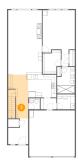

Heated: Yes Finished: Yes Enclosed: Yes Contiguous: Yes Permitted: Yes Wet space: No Addition: No Conversion: No

Floor 1 - Kitchen

Dimensions: 12'2" x 9'10"

Area: 119 sq. ft

Counted as living area: Yes

Heated: Yes Finished: Yes Enclosed: Yes Contiguous: Yes Permitted: Yes Wet space: No Addition: No Conversion: No