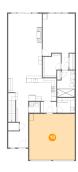

# Floor 1 - Garage

Dimensions: 19'8" x 19'10"

Area: 389 sq. ft

Counted as living area: No

Heated: No Finished: No Enclosed: Yes Contiguous: Yes Permitted: Yes Wet space: No Addition: No Conversion: No