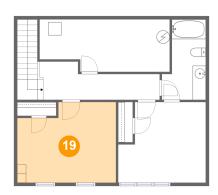

### Floor 2 - Bedroom

Dimensions: 15'1" x 12'4"

**Area:** 170 sq. ft

Counted as living area: Yes