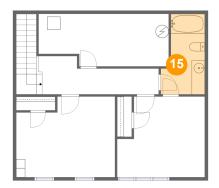

### Floor 2 - Bath

**Dimensions:** 6'8" x 12'3"

Area: 69 sq. ft

Counted as living area: Yes

Heated: Yes Finished: Yes Enclosed: Yes Contiguous: Yes Permitted: Yes Wet space: Yes Addition: No Conversion: No