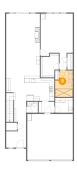

### Floor 2 - Bedroom

Dimensions: 15'1" x 12'4"

**Area:** 170 sq. ft

Counted as living area: Yes