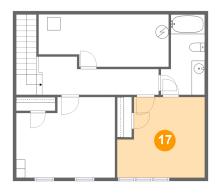

### Floor 2 - Bedroom

Dimensions: 13'4" x 12'4"

Area: 148 sq. ft

Counted as living area: Yes