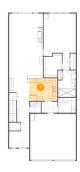

## 6 Floor 2 - Hall

**Dimensions**: 17'9" x 5'10"

Area: 123 sq. ft

Counted as living area: Yes

Heated: Yes Finished: Yes Enclosed: Yes Contiguous: Yes Permitted: Yes Wet space: No Addition: No Conversion: No