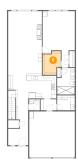

### 1 Floor 2 - Electrical Room

**Dimensions:** 19'3" x 8'0" **Area:** 147 sq. ft

Counted as living area: No

Heated: No Finished: No Enclosed: Yes Contiguous: Yes Permitted: Yes Wet space: No Addition: No Conversion: No