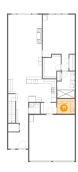

# Floor 1 - Laundry

Dimensions: 7'8" x 6'5"

Area: 49 sq. ft

Counted as living area: Yes