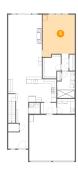

### Floor 2 - Bedroom

Dimensions: 13'4" x 12'4"

Area: 148 sq. ft

Counted as living area: Yes