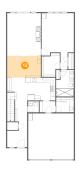

# 5 Floor 1 - Primary Bedroom

Dimensions: 13'10" x 18'4"

Area: 239 sq. ft

Counted as living area: Yes

6 Floor 1 - W.I.C.

**Dimensions**: 7'10" x 10'3"

Area: 68 sq. ft

Counted as living area: Yes