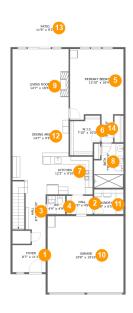

#### **Room dimensions**

Floor 1 Total sqft: 1924 Living area: 1251

| #  |                 | Dimensions     | sqft       | Counted as living area |
|----|-----------------|----------------|------------|------------------------|
| 1  | Foyer           | 8'7" x 11'1"   | 75 sq. ft  | Yes                    |
| 2  | Hall            | 6'9" x 4'9"    | 32 sq. ft  | Yes                    |
| 3  | Hall            | 8'7" x 18'10"  | 158 sq. ft | No                     |
| 4  | wc              | 4'9" x 4'9"    | 22 sq. ft  | Yes                    |
| 5  | Primary Bedroom | 13'10" x 18'4" | 239 sq. ft | Yes                    |
| 6  | W.I.C.          | 7'10" x 10'3"  | 68 sq. ft  | Yes                    |
| 7  | Kitchen         | 12'2" x 9'10"  | 119 sq. ft | Yes                    |
| 8  | Bath            | 7'8" x 11'6"   | 79 sq. ft  | Yes                    |
| 9  | Living Room     | 14'7" x 18'5"  | 267 sq. ft | Yes                    |
| 10 | Garage          | 19'8" x 19'10" | 389 sq. ft | No                     |
| 11 | Laundry         | 7'8" x 6'5"    | 49 sq. ft  | Yes                    |

| #  |             | Dimensions   | sqft       | Counted as living area |
|----|-------------|--------------|------------|------------------------|
| 12 | Dining Area | 14'7" x 9'5" | 137 sq. ft | Yes                    |
| 13 | Patio       | 11'9" x 9'3" | 97 sq. ft  | No                     |
| 14 | Hall        | 3'0" x 7'3"  | 22 sq. ft  | Yes                    |