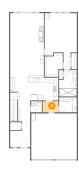

# 5 Floor 1 - Primary Bedroom

Dimensions: 13'10" x 18'4"

Area: 239 sq. ft

Counted as living area: Yes

6 Floor 1 - W.I.C.

**Dimensions**: 7'10" x 10'3"

Area: 68 sq. ft

Counted as living area: Yes