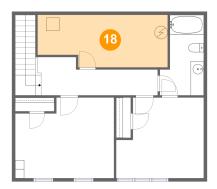

### 1 Floor 2 - Electrical Room

**Dimensions:** 19'3" x 8'0" **Area:** 147 sq. ft

Counted as living area: No

Heated: No Finished: No Enclosed: Yes Contiguous: Yes Permitted: Yes Wet space: No Addition: No Conversion: No