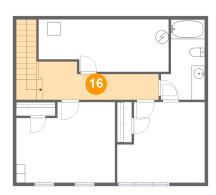

## 6 Floor 2 - Hall

**Dimensions**: 17'9" x 5'10"

Area: 123 sq. ft

Counted as living area: Yes

Heated: Yes Finished: Yes Enclosed: Yes Contiguous: Yes Permitted: Yes Wet space: No Addition: No Conversion: No