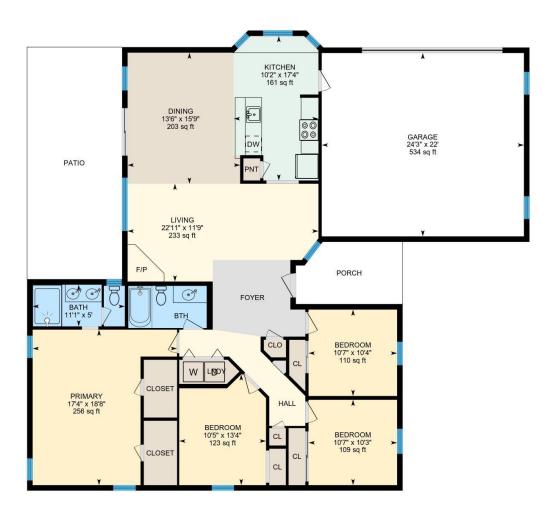

## **Room Measurements**

Only major rooms are listed. Some listed rooms may be excluded from total interior floor area (e.g. garage). Room dimensions are largest length and width; parts of room may be smaller. Room area is not always equal to product of length and width.

## MAIN FLOOR

Bath: 11'1" x 5' (11.1' x 5') | 55 sq ft

Bedroom: 10'7" x 10'4" (10.6' x 10.4') | 110 sq ft Bedroom: 10'7" x 10'3" (10.6' x 10.2') | 109 sq ft Bedroom: 10'5" x 13'4" (10.4' x 13.3') | 123 sq ft

Bth: 9'5" x 5'1" (9.4' x 5.1') | 48 sq ft

Dining: 13'6" x 15'9" (13.5' x 15.7') | 203 sq ft Garage: 24'3" x 22' (24.3' x 22') | 534 sq ft Kitchen: 10'2" x 17'4" (10.2' x 17.3') | 161 sq ft Living: 22'11" x 11'9" (22.9' x 11.7') | 233 sq ft Primary: 17'4" x 18'8" (17.3' x 18.7') | 256 sq ft