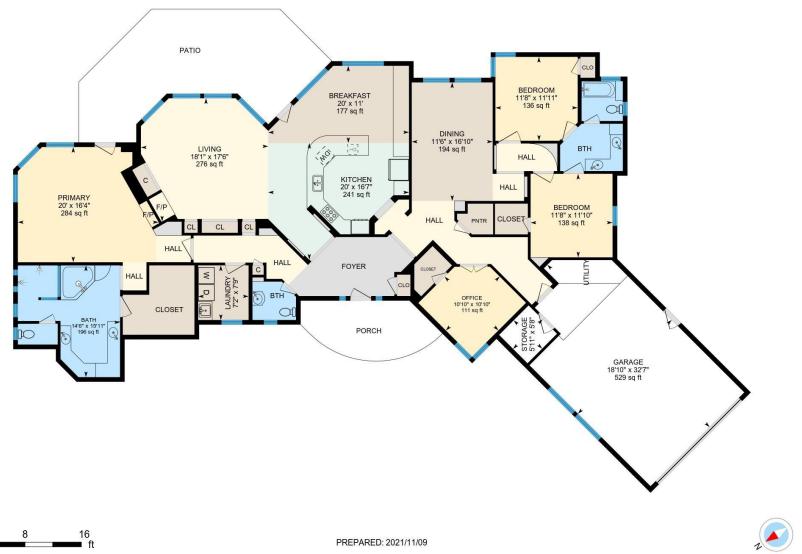

Main Floor Total Exterior Area 2873.95 sq ft

Re/Max Select

### **Room Measurements**

Only major rooms are listed. Some listed rooms may be excluded from total interior floor area (e.g. garage). Room dimensions are largest length and width; parts of room may be smaller. Room area is not always equal to product of length and width.

## MAIN FLOOR

Bath: 15'11" x 14'6" (15.9' x 14.5') | 196 sq ft Bedroom: 11'10" x 11'8" (11.9' x 11.7') | 138 sq ft Bedroom: 11'11" x 11'8" (11.9' x 11.7') | 136 sq ft

Breakfast: 11' x 20' (11' x 20') | 177 sq ft Bth: 12'9" x 8'11" (12.8' x 8.9') | 91 sq ft Bth: 5'5" x 6'2" (5.4' x 6.2') | 31 sq ft

Dining: 16'10" x 11'6" (16.8' x 11.5') | 194 sq ft Garage: 32'7" x 18'10" (32.6' x 18.8') | 529 sq ft

Kitchen: 16'7" x 20' (16.6' x 20') | 241 sq ft Laundry: 7'9" x 7'2" (7.8' x 7.2') | 56 sq ft Living: 17'6" x 18'1" (17.5' x 18.1') | 276 sq ft Office: 10'10" x 10'10" (10.8' x 10.8') | 111 sq ft Primary: 16'4" x 20' (16.4' x 20') | 284 sq ft Storage: 5'8" x 5'11" (5.7' x 5.9') | 34 sq ft

#### Floor Area Information

Floor areas include footprint area of interior walls. All displayed floor areas are rounded to two decimal places. Total area is computed before rounding and may not equal to sum of displayed floor areas.

## MAIN FLOOR

Interior Area: 2684.08 sq ft
Excluded Area: 563.32 sq ft
Perimeter Wall Length: 285 ft
Perimeter Wall Thickness: 8.0 in
Exterior Area: 2873.95 sq ft

Exterior Area: 2873.95 sq ft Total Above Grade Floor Area

Main Building Exterior: 2873.95 sq ft