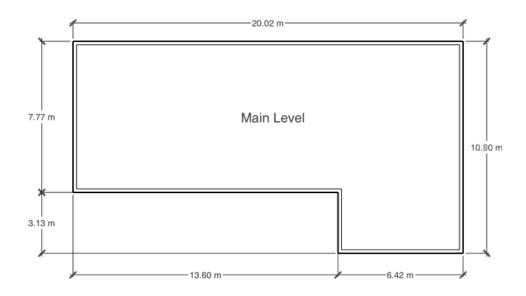

## Main Level Total

|             | Square Feet | Square Meters |
|-------------|-------------|---------------|
| Above Grade | 1891.43     | 175.72        |
| Above Grade | 1891.43     | 175.72        |

## Main Level

|                 | Feet                       | Meters          |
|-----------------|----------------------------|-----------------|
| Living Room     | 15 ft, 9 in x 15 ft, 3 in  | 4.79 m x 4.66 m |
| Dining Room     | 11 ft, 4 in x 13 ft, 7 in  | 3.45 m x 4.14 m |
| Kitchen         | 13 ft, 3 in x 18 ft, 10 in | 4.05 m x 5.73 m |
| Sitting Room    | 16 ft, 1 in x 11 ft, 9 in  | 4.90 m x 3.57 m |
| Primary Bedroom | 12 ft, 2 in x 18 ft, 7 in  | 3.71 m x 5.67 m |
| Ensuite         | 5 ft, 10 in x 6 ft, 5 in   | 1.78 m x 1.95 m |
| Bedroom 2       | 16 ft, 11 in x 14 ft, 2 in | 5.17 m x 4.32 m |
| Bedroom 3       | 11 ft, 0 in x 7 ft, 6 in   | 3.36 m x 2.28 m |
| Bathroom        | 8 ft, 3 in x 8 ft, 5 in    | 2.50 m x 2.57 m |
| Laundry         | 4 ft, 0 in x 6 ft, 1 in    | 1.23 m x 1.85 m |