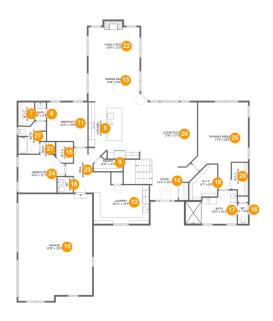

#### **Room dimensions**

Floor 2 Total sqft: 3599 Living area: 2825

| #  |             | Dimensions     | sqft       | Counted as living area |
|----|-------------|----------------|------------|------------------------|
| 6  | Kitchen     | 15'8" x 20'0"  | 292 sq. ft | Yes                    |
| 7  | W.I.C.      | 4'10" x 7'2"   | 34 sq. ft  | Yes                    |
| 8  | Bath        | 3'4" x 5'6"    | 18 sq. ft  | Yes                    |
| 9  | Pantry      | 8'11" x 4'5"   | 32 sq. ft  | Yes                    |
| 10 | Garage      | 22'8" x 32'9"  | 721 sq. ft | No                     |
| 11 | Bedroom     | 12'5" x 13'8"  | 154 sq. ft | Yes                    |
| 12 | Laundry     | 16'11" x 15'9" | 221 sq. ft | Yes                    |
| 13 | Dining Area | 15'8" x 8'4"   | 130 sq. ft | Yes                    |
| 14 | Foyer       | 14'2" x 10'4"  | 156 sq. ft | Yes                    |
| 15 | W.I.C.      | 5'1" x 6'4"    | 31 sq. ft  | Yes                    |
| 16 | WC          | 3'1" x 6'4"    | 19 sq. ft  | Yes                    |

| #  |                 | Dimensions    | sqft       | Counted as living area |
|----|-----------------|---------------|------------|------------------------|
| 17 | Bath            | 15'9" x 10'3" | 133 sq. ft | Yes                    |
| 18 | WC              | 4'9" x 4'9"   | 22 sq. ft  | Yes                    |
| 19 | W.I.C.          | 8'7" x 9'9"   | 73 sq. ft  | Yes                    |
| 20 | W.I.C.          | 4'11" x 10'0" | 46 sq. ft  | Yes                    |
| 21 | Bath            | 4'6" x 3'11"  | 17 sq. ft  | Yes                    |
| 22 | Family Room     | 15'8" x 12'0" | 198 sq. ft | Yes                    |
| 23 | Hall            | 10'4" x 13'8" | 100 sq. ft | Yes                    |
| 24 | Bedroom         | 14'4" x 11'7" | 146 sq. ft | Yes                    |
| 25 | Primary Bedroom | 17'0" x 26'8" | 322 sq. ft | Yes                    |
| 26 | Living Room     | 17'8" x 17'3" | 354 sq. ft | Yes                    |
| 27 | Bath            | 8'6" x 9'11"  | 61 sq. ft  | Yes                    |

### 6 Floor 2 - Kitchen

Dimensions: 15'8" x 20'0"

Area: 292 sq. ft

Counted as living area: Yes

Heated: Yes Finished: Yes Enclosed: Yes Contiguous: Yes Permitted: Yes Wet space: No Addition: No Conversion: No

### Floor 2 - W.I.C.

Dimensions: 4'10" x 7'2"

Area: 34 sq. ft

Counted as living area: Yes

Heated: Yes Finished: Yes Enclosed: Yes Contiguous: Yes Permitted: Yes Wet space: No Addition: No Conversion: No

#### Floor 2 - Bath

Dimensions: 3'4" x 5'6"

Area: 18 sq. ft

Counted as living area: Yes

Finished: Yes
Enclosed: Yes
Contiguous: Yes
Permitted: Yes
Wet space: Yes
Addition: No
Conversion: No

Heated: Yes

## Floor 2 - Pantry

Dimensions: 8'11" x 4'5"

Area: 32 sq. ft

Counted as living area: Yes

Heated: Yes Finished: Yes Enclosed: Yes Contiguous: Yes Permitted: Yes Wet space: No Addition: No Conversion: No

## Floor 2 - Garage

Dimensions: 22'8" x 32'9"

**Area:** 721 sq. ft

Counted as living area: No

Heated: No Finished: No Enclosed: Yes Contiguous: Yes Permitted: Yes Wet space: No Addition: No Conversion: No

#### Floor 2 - Bedroom

Dimensions: 12'5" x 13'8"

Area: 154 sq. ft

Counted as living area: Yes

## Ploor 2 - Laundry

**Dimensions:** 16'11" x 15'9"

Area: 221 sq. ft

Counted as living area: Yes

Heated: Yes Finished: Yes Enclosed: Yes Contiguous: Yes Permitted: Yes Wet space: No Addition: No Conversion: No

## Floor 2 - Dining Area

Dimensions: 15'8" x 8'4"

Area: 130 sq. ft

Counted as living area: Yes

Heated: Yes Finished: Yes Enclosed: Yes Contiguous: Yes Permitted: Yes Wet space: No Addition: No Conversion: No

## Floor 2 - Foyer

Dimensions: 14'2" x 10'4"

**Area:** 156 sq. ft

Counted as living area: Yes

Finished: Yes Enclosed: Yes Contiguous: Yes Permitted: Yes Wet space: No Addition: No Conversion: No

Heated: Yes

**15** Floor 2 - W.I.C.

Dimensions: 5'1" x 6'4" Area: 31 sq. ft

Counted as living area: Yes

Heated: Yes Finished: Yes Enclosed: Yes Contiguous: Yes Permitted: Yes Wet space: No Addition: No Conversion: No

### Floor 2 - WC

Dimensions: 3'1" x 6'4"

Area: 19 sq. ft

Counted as living area: Yes

Heated: Yes Finished: Yes Enclosed: Yes Contiguous: Yes Permitted: Yes Wet space: No Addition: No Conversion: No

### Floor 2 - Bath

Dimensions: 15'9" x 10'3"

Area: 133 sq. ft

Counted as living area: Yes

19 Floor 2 - WC

Dimensions: 4'9" x 4'9" Area: 22 sq. ft

Counted as living area: Yes

Heated: Yes Finished: Yes Enclosed: Yes Contiguous: Yes Permitted: Yes Wet space: Yes Addition: No Conversion: No

Floor 2 - W.I.C.

Dimensions: 8'7" x 9'9"

Area: 73 sq. ft

Counted as living area: Yes

Heated: Yes Finished: Yes Enclosed: Yes Contiguous: Yes Permitted: Yes Wet space: No Addition: No Conversion: No

Floor 2 - W.I.C.

Dimensions: 4'11" x 10'0"

Area: 46 sq. ft

Counted as living area: Yes

## Floor 2 - Bath

Dimensions: 4'6" x 3'11" Area: 17 sq. ft

Counted as living area: Yes

Heated: Yes Finished: Yes Enclosed: Yes Contiguous: Yes Permitted: Yes Wet space: Yes Addition: No Conversion: No

## Floor 2 - Family Room

Dimensions: 15'8" x 12'0"

Area: 198 sq. ft

Counted as living area: Yes

Heated: Yes Finished: Yes Enclosed: Yes Contiguous: Yes Permitted: Yes Wet space: No Addition: No Conversion: No

#### Floor 2 - Hall

Dimensions: 10'4" x 13'8"

Area: 100 sq. ft

Counted as living area: Yes

### 4 Floor 2 - Bedroom

Dimensions: 14'4" x 11'7"

Area: 146 sq. ft

Counted as living area: Yes

Heated: Yes Finished: Yes Enclosed: Yes Contiguous: Yes Permitted: Yes Wet space: No Addition: No Conversion: No

## <sup>25</sup> Floor 2 - Primary Bedroom

Dimensions: 17'0" x 26'8"

Area: 322 sq. ft

Counted as living area: Yes

Heated: Yes Finished: Yes Enclosed: Yes Contiguous: Yes Permitted: Yes Wet space: No Addition: No Conversion: No

## Floor 2 - Living Room

Dimensions: 17'8" x 17'3"

**Area:** 354 sq. ft

Counted as living area: Yes

#### Floor 2 - Bath

**Dimensions:** 8'6" x 9'11"

Area: 61 sq. ft

Counted as living area: Yes