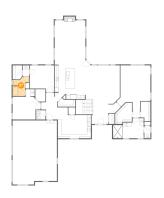

### Floor 2 - W.I.C.

Dimensions: 4'10" x 7'2"

Area: 34 sq. ft

Counted as living area: Yes

Heated: Yes Finished: Yes Enclosed: Yes Contiguous: Yes Permitted: Yes Wet space: No Addition: No Conversion: No