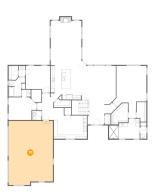

### Floor 1 - Recreation Room

**Dimensions:** 33'0" x 20'2"

**Area**: 654 sq. ft

Counted as living area: Yes

Heated: Yes Finished: Yes Enclosed: Yes Contiguous: Yes Permitted: Yes Wet space: No Addition: No Conversion: No

### 2 Floor 1 - Bath

**Dimensions:** 10'2" x 7'2"

Area: 66 sq. ft

Counted as living area: Yes

### Floor 1 - Basement

Dimensions: 42'1" x 25'1"

**Area:** 775 sq. ft

Counted as living area: No

Heated: Yes Finished: No Enclosed: Yes Contiguous: Yes Permitted: Yes Wet space: No Addition: No Conversion: No

#### Floor 1 - Basement

Dimensions: 17'1" x 41'1"

Area: 554 sq. ft

Counted as living area: No

Heated: Yes Finished: No Enclosed: Yes Contiguous: Yes Permitted: Yes Wet space: No Addition: No Conversion: No

#### 5 Floor 1 - Bedroom

Dimensions: 17'8" x 17'5"

Area: 314 sq. ft

Counted as living area: Yes