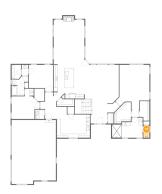

## Floor 2 - Garage

Dimensions: 22'8" x 32'9"

**Area:** 721 sq. ft

Counted as living area: No

Heated: No Finished: No Enclosed: Yes Contiguous: Yes Permitted: Yes Wet space: No Addition: No Conversion: No