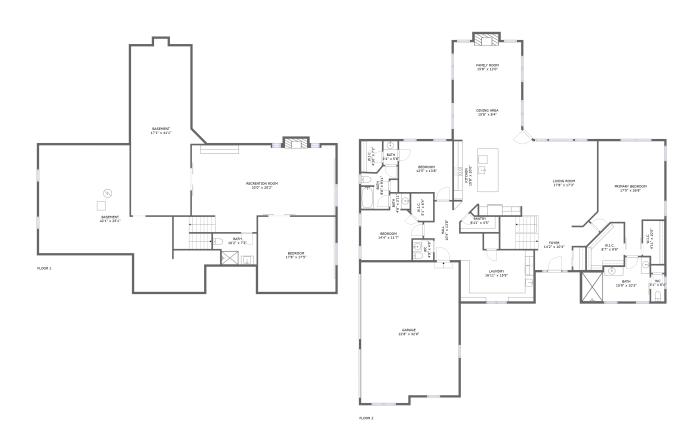

#### **Property summary**

2 Gross living area sqft 6,145

6,145

Total sqft

#### **Room dimensions**

Floor 1 Total sqft: 2546 Living area: 1112

| # |                 | Dimensions    | sqft       | Counted as living area |
|---|-----------------|---------------|------------|------------------------|
| 1 | Recreation Room | 33'0" x 20'2" | 654 sq. ft | Yes                    |
| 2 | Bath            | 10'2" x 7'2"  | 66 sq. ft  | Yes                    |
| 3 | Basement        | 42'1" x 25'1" | 775 sq. ft | No                     |
| 4 | Basement        | 17'1" x 41'1" | 554 sq. ft | No                     |
| 5 | Bedroom         | 17'8" x 17'5" | 314 sq. ft | Yes                    |

#### **Room dimensions**

Floor 2 Total sqft: 3599 Living area: 2825

| #  |             | Dimensions     | sqft       | Counted as living area |
|----|-------------|----------------|------------|------------------------|
| 6  | Kitchen     | 15'8" x 20'0"  | 292 sq. ft | Yes                    |
| 7  | W.I.C.      | 4'10" x 7'2"   | 34 sq. ft  | Yes                    |
| 8  | Bath        | 3'4" x 5'6"    | 18 sq. ft  | Yes                    |
| 9  | Pantry      | 8'11" x 4'5"   | 32 sq. ft  | Yes                    |
| 10 | Garage      | 22'8" x 32'9"  | 721 sq. ft | No                     |
| 11 | Bedroom     | 12'5" x 13'8"  | 154 sq. ft | Yes                    |
| 12 | Laundry     | 16'11" x 15'9" | 221 sq. ft | Yes                    |
| 13 | Dining Area | 15'8" x 8'4"   | 130 sq. ft | Yes                    |
| 14 | Foyer       | 14'2" x 10'4"  | 156 sq. ft | Yes                    |
| 15 | W.I.C.      | 5'1" x 6'4"    | 31 sq. ft  | Yes                    |
| 16 | WC          | 3'1" x 6'4"    | 19 sq. ft  | Yes                    |

| #  |                 | Dimensions    | sqft       | Counted as living area |
|----|-----------------|---------------|------------|------------------------|
| 17 | Bath            | 15'9" x 10'3" | 133 sq. ft | Yes                    |
| 18 | WC              | 4'9" x 4'9"   | 22 sq. ft  | Yes                    |
| 19 | W.I.C.          | 8'7" x 9'9"   | 73 sq. ft  | Yes                    |
| 20 | W.I.C.          | 4'11" x 10'0" | 46 sq. ft  | Yes                    |
| 21 | Bath            | 4'6" x 3'11"  | 17 sq. ft  | Yes                    |
| 22 | Family Room     | 15'8" x 12'0" | 198 sq. ft | Yes                    |
| 23 | Hall            | 10'4" x 13'8" | 100 sq. ft | Yes                    |
| 24 | Bedroom         | 14'4" x 11'7" | 146 sq. ft | Yes                    |
| 25 | Primary Bedroom | 17'0" x 26'8" | 322 sq. ft | Yes                    |
| 26 | Living Room     | 17'8" x 17'3" | 354 sq. ft | Yes                    |
| 27 | Bath            | 8'6" x 9'11"  | 61 sq. ft  | Yes                    |