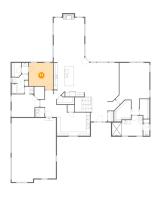

### 6 Floor 2 - Kitchen

Dimensions: 15'8" x 20'0"

Area: 292 sq. ft

Counted as living area: Yes

Heated: Yes Finished: Yes Enclosed: Yes Contiguous: Yes Permitted: Yes Wet space: No Addition: No Conversion: No

### Floor 2 - W.I.C.

Dimensions: 4'10" x 7'2"

Area: 34 sq. ft

Counted as living area: Yes

Heated: Yes Finished: Yes Enclosed: Yes Contiguous: Yes Permitted: Yes Wet space: No Addition: No Conversion: No

#### Floor 2 - Bath

Dimensions: 3'4" x 5'6"

Area: 18 sq. ft

Counted as living area: Yes

Finished: Yes
Enclosed: Yes
Contiguous: Yes
Permitted: Yes
Wet space: Yes
Addition: No
Conversion: No

Heated: Yes

## Floor 2 - Pantry

Dimensions: 8'11" x 4'5"

Area: 32 sq. ft

Counted as living area: Yes

Heated: Yes Finished: Yes Enclosed: Yes Contiguous: Yes Permitted: Yes Wet space: No Addition: No Conversion: No

## Floor 2 - Garage

Dimensions: 22'8" x 32'9"

**Area:** 721 sq. ft

Counted as living area: No

Heated: No Finished: No Enclosed: Yes Contiguous: Yes Permitted: Yes Wet space: No Addition: No Conversion: No

#### Floor 2 - Bedroom

Dimensions: 12'5" x 13'8"

Area: 154 sq. ft

Counted as living area: Yes

## Ploor 2 - Laundry

**Dimensions:** 16'11" x 15'9"

Area: 221 sq. ft

Counted as living area: Yes

Heated: Yes Finished: Yes Enclosed: Yes Contiguous: Yes Permitted: Yes Wet space: No Addition: No Conversion: No

## Floor 2 - Dining Area

Dimensions: 15'8" x 8'4"

Area: 130 sq. ft

Counted as living area: Yes

Heated: Yes Finished: Yes Enclosed: Yes Contiguous: Yes Permitted: Yes Wet space: No Addition: No Conversion: No

## Floor 2 - Foyer

Dimensions: 14'2" x 10'4"

**Area:** 156 sq. ft

Counted as living area: Yes

Finished: Yes Enclosed: Yes Contiguous: Yes Permitted: Yes Wet space: No Addition: No Conversion: No

Heated: Yes

**15** Floor 2 - W.I.C.

Dimensions: 5'1" x 6'4" Area: 31 sq. ft

Counted as living area: Yes

Heated: Yes Finished: Yes Enclosed: Yes Contiguous: Yes Permitted: Yes Wet space: No Addition: No Conversion: No

### Floor 2 - WC

Dimensions: 3'1" x 6'4"

Area: 19 sq. ft

Counted as living area: Yes

Heated: Yes Finished: Yes Enclosed: Yes Contiguous: Yes Permitted: Yes Wet space: No Addition: No Conversion: No