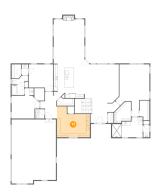

### Floor 2 - Bath

Dimensions: 15'9" x 10'3"

Area: 133 sq. ft

Counted as living area: Yes

19 Floor 2 - WC

Dimensions: 4'9" x 4'9" Area: 22 sq. ft

Counted as living area: Yes

Heated: Yes Finished: Yes Enclosed: Yes Contiguous: Yes Permitted: Yes Wet space: Yes Addition: No Conversion: No

Floor 2 - W.I.C.

Dimensions: 8'7" x 9'9"

Area: 73 sq. ft

Counted as living area: Yes

Heated: Yes Finished: Yes Enclosed: Yes Contiguous: Yes Permitted: Yes Wet space: No Addition: No Conversion: No

Floor 2 - W.I.C.

Dimensions: 4'11" x 10'0"

Area: 46 sq. ft

Counted as living area: Yes

## Floor 2 - Bath

Dimensions: 4'6" x 3'11" Area: 17 sq. ft

Counted as living area: Yes

Heated: Yes Finished: Yes Enclosed: Yes Contiguous: Yes Permitted: Yes Wet space: Yes Addition: No Conversion: No

## Floor 2 - Family Room

Dimensions: 15'8" x 12'0"

Area: 198 sq. ft

Counted as living area: Yes

Heated: Yes Finished: Yes Enclosed: Yes Contiguous: Yes Permitted: Yes Wet space: No Addition: No Conversion: No

#### Floor 2 - Hall

Dimensions: 10'4" x 13'8"

Area: 100 sq. ft

Counted as living area: Yes

### 4 Floor 2 - Bedroom

Dimensions: 14'4" x 11'7"

Area: 146 sq. ft

Counted as living area: Yes

Heated: Yes Finished: Yes Enclosed: Yes Contiguous: Yes Permitted: Yes Wet space: No Addition: No Conversion: No