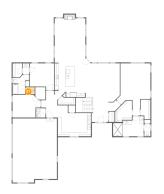

### 2 Floor 1 - Bath

**Dimensions:** 10'2" x 7'2"

Area: 66 sq. ft

Counted as living area: Yes

## Floor 2 - Garage

Dimensions: 22'8" x 32'9"

**Area:** 721 sq. ft

Counted as living area: No

Heated: No Finished: No Enclosed: Yes Contiguous: Yes Permitted: Yes Wet space: No Addition: No Conversion: No