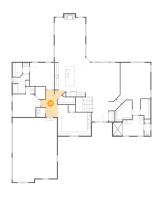

## Floor 2 - Family Room

Dimensions: 15'8" x 12'0"

Area: 198 sq. ft

Counted as living area: Yes

Heated: Yes Finished: Yes Enclosed: Yes Contiguous: Yes Permitted: Yes Wet space: No Addition: No Conversion: No