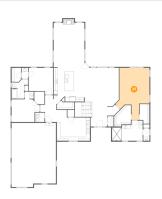

## <sup>25</sup> Floor 2 - Primary Bedroom

Dimensions: 17'0" x 26'8"

Area: 322 sq. ft

Counted as living area: Yes

Heated: Yes Finished: Yes Enclosed: Yes Contiguous: Yes Permitted: Yes Wet space: No Addition: No Conversion: No