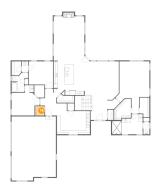

### 2 Floor 1 - Bath

**Dimensions:** 10'2" x 7'2"

Area: 66 sq. ft

Counted as living area: Yes