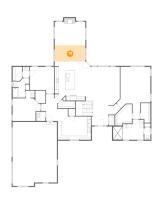

## <sup>25</sup> Floor 2 - Primary Bedroom

Dimensions: 17'0" x 26'8"

Area: 322 sq. ft

Counted as living area: Yes

Heated: Yes Finished: Yes Enclosed: Yes Contiguous: Yes Permitted: Yes Wet space: No Addition: No Conversion: No

## Floor 2 - Living Room

Dimensions: 17'8" x 17'3"

**Area:** 354 sq. ft

Counted as living area: Yes

#### Floor 2 - Bath

**Dimensions:** 8'6" x 9'11"

Area: 61 sq. ft

Counted as living area: Yes