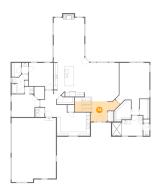

### Floor 1 - Recreation Room

**Dimensions:** 33'0" x 20'2"

**Area**: 654 sq. ft

Counted as living area: Yes

Heated: Yes Finished: Yes Enclosed: Yes Contiguous: Yes Permitted: Yes Wet space: No Addition: No Conversion: No