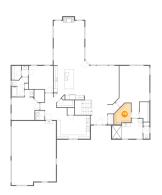

## Floor 2 - Garage

Dimensions: 22'8" x 32'9"

**Area:** 721 sq. ft

Counted as living area: No

Heated: No Finished: No Enclosed: Yes Contiguous: Yes Permitted: Yes Wet space: No Addition: No Conversion: No