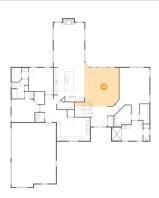

### 6 Floor 2 - Kitchen

Dimensions: 15'8" x 20'0"

Area: 292 sq. ft

Counted as living area: Yes

Heated: Yes Finished: Yes Enclosed: Yes Contiguous: Yes Permitted: Yes Wet space: No Addition: No Conversion: No