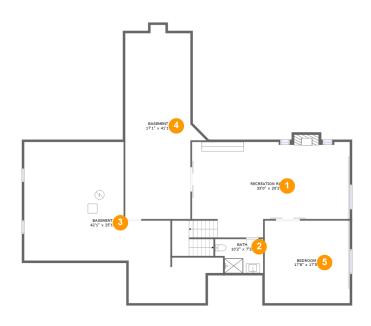

#### **Room dimensions**

Floor 1 Total sqft: 2546 Living area: 1112

| # |                 | Dimensions    | sqft       | Counted as living area |
|---|-----------------|---------------|------------|------------------------|
| 1 | Recreation Room | 33'0" x 20'2" | 654 sq. ft | Yes                    |
| 2 | Bath            | 10'2" x 7'2"  | 66 sq. ft  | Yes                    |
| 3 | Basement        | 42'1" x 25'1" | 775 sq. ft | No                     |
| 4 | Basement        | 17'1" x 41'1" | 554 sq. ft | No                     |
| 5 | Bedroom         | 17'8" x 17'5" | 314 sq. ft | Yes                    |

### Floor 1 - Recreation Room

**Dimensions:** 33'0" x 20'2"

**Area**: 654 sq. ft

Counted as living area: Yes

Heated: Yes Finished: Yes Enclosed: Yes Contiguous: Yes Permitted: Yes Wet space: No Addition: No Conversion: No

### 2 Floor 1 - Bath

**Dimensions:** 10'2" x 7'2"

Area: 66 sq. ft

Counted as living area: Yes

### Floor 1 - Basement

Dimensions: 42'1" x 25'1"

**Area:** 775 sq. ft

Counted as living area: No

Heated: Yes Finished: No Enclosed: Yes Contiguous: Yes Permitted: Yes Wet space: No Addition: No Conversion: No

#### Floor 1 - Basement

Dimensions: 17'1" x 41'1"

Area: 554 sq. ft

Counted as living area: No

Heated: Yes Finished: No Enclosed: Yes Contiguous: Yes Permitted: Yes Wet space: No Addition: No Conversion: No

#### 5 Floor 1 - Bedroom

Dimensions: 17'8" x 17'5"

Area: 314 sq. ft

Counted as living area: Yes