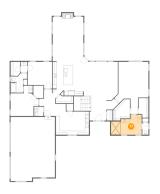

## Floor 2 - Family Room

Dimensions: 15'8" x 12'0"

Area: 198 sq. ft

Counted as living area: Yes

Heated: Yes Finished: Yes Enclosed: Yes Contiguous: Yes Permitted: Yes Wet space: No Addition: No Conversion: No