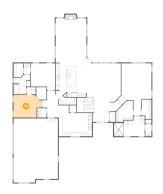

#### 5 Floor 1 - Bedroom

Dimensions: 17'8" x 17'5"

Area: 314 sq. ft

Counted as living area: Yes