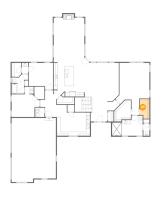

## Floor 2 - Garage

Dimensions: 22'8" x 32'9"

**Area:** 721 sq. ft

Counted as living area: No

Heated: No Finished: No Enclosed: Yes Contiguous: Yes Permitted: Yes Wet space: No Addition: No Conversion: No