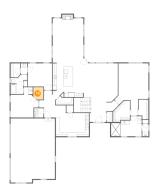

### 6 Floor 2 - Kitchen

Dimensions: 15'8" x 20'0"

Area: 292 sq. ft

Counted as living area: Yes

Heated: Yes Finished: Yes Enclosed: Yes Contiguous: Yes Permitted: Yes Wet space: No Addition: No Conversion: No