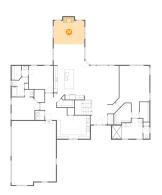

### 6 Floor 2 - Kitchen

Dimensions: 15'8" x 20'0"

Area: 292 sq. ft

Counted as living area: Yes

Heated: Yes Finished: Yes Enclosed: Yes Contiguous: Yes Permitted: Yes Wet space: No Addition: No Conversion: No