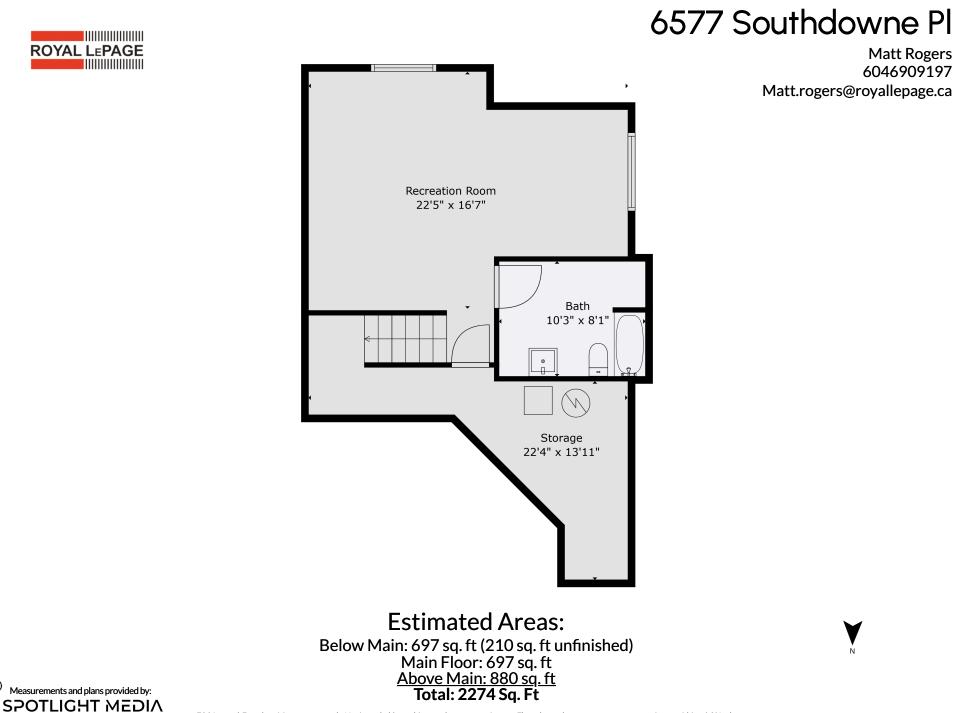

## 6577 Southdowne Pl

Matt Rogers 6046909197 Matt.rogers@royallepage.ca

Estimated Areas: Below Main: 697 sq. ft (210 sq. ft unfinished) Main Floor: 697 sq. ft <u>Above Main: 880 sq. ft</u> Total: 2274 Sq. Ft

E&O Insured. For advertising purposes only. Not intended for architectural or construction use. Floorplan and measurements are approximate within +/- 2% tolerance.

E&O Insured. For advertising purposes only. Not intended for architectural or construction use. Floorplan and measurements are approximate within +/- 2% tolerance.

E&O Insured. For advertising purposes only. Not intended for architectural or construction use. Floorplan and measurements are approximate within +/- 2% tolerance.