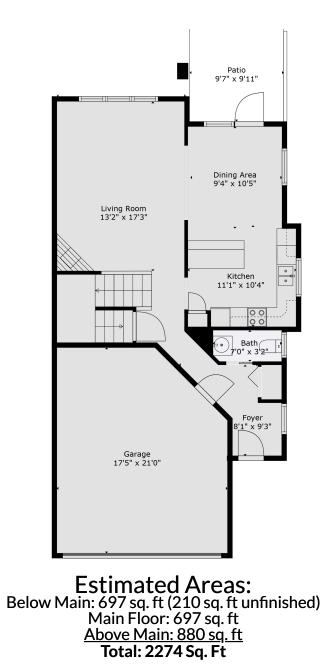

## 6577 Southdowne Pl

Matt Rogers 6046909197 Matt.rogers@royallepage.ca

Estimated Areas: Below Main: 697 sq. ft (210 sq. ft unfinished) Main Floor: 697 sq. ft <u>Above Main: 880 sq. ft</u> Total: 2274 Sq. Ft