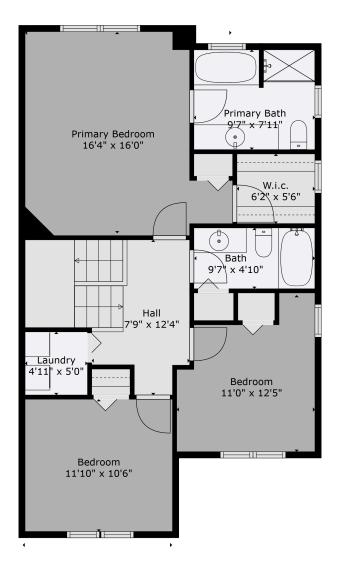

Estimated Areas: Below Main: 697 sq. ft (210 sq. ft unfinished) Main Floor: 697 sq. ft <u>Above Main: 880 sq. ft</u> Total: 2274 Sq. Ft



E&O Insured. For advertising purposes only. Not intended for architectural or construction use. Floorplan and measurements are approximate within +/- 2% tolerance.



E&O Insured. For advertising purposes only. Not intended for architectural or construction use. Floorplan and measurements are approximate within +/- 2% tolerance.

0

## 6577 Southdowne Pl

Matt Rogers 6046909197 Matt.rogers@royallepage.ca





E&O Insured. For advertising purposes only. Not intended for architectural or construction use. Floorplan and measurements are approximate within +/- 2% tolerance.

## 6577 Southdowne Pl

Matt Rogers 6046909197 Matt.rogers@royallepage.ca



Estimated Areas: Below Main: 697 sq. ft (210 sq. ft unfinished) Main Floor: 697 sq. ft <u>Above Main: 880 sq. ft</u> Total: 2274 Sq. Ft



E&O Insured. For advertising purposes only. Not intended for architectural or construction use. Floorplan and measurements are approximate within +/- 2% tolerance.