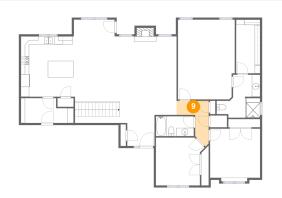

# **Floor 2** - Bath

Dimensions: 10'7" x 10'6" Area: 82 sq. ft Counted as living area: Yes

Dimensions: 7'10" x 11'1" Area: 49 sq. ft Counted as living area: Yes Heated: Yes Finished: Yes Enclosed: Yes Contiguous: Yes Permitted: Yes Wet space: No Addition: No Conversion: No