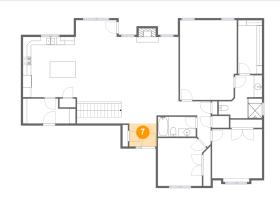

# <sup>12</sup> Floor 2 - Laundry

Dimensions: 12'10" x 6'1" Area: 68 sq. ft Counted as living area: Yes