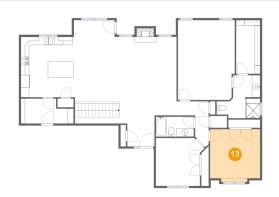

#### 13

#### Floor 2 - Bedroom

Dimensions: 12'2" x 12'0" Area: 152 sq. ft Counted as living area: Yes Heated: Yes Finished: Yes Enclosed: Yes Contiguous: Yes Permitted: Yes Wet space: No Addition: No Conversion: No