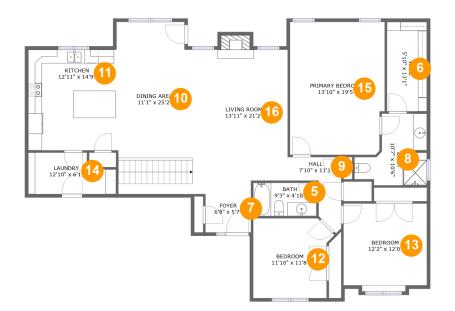

### **Room dimensions**

Floor 2

Total sqft: 1889 Living area: 1878

| #  |                 | Dimensions     | sqft       | Counted as living area |
|----|-----------------|----------------|------------|------------------------|
| 5  | Bath            | 9'3" x 4'10"   | 45 sq. ft  | Yes                    |
| 6  | W.I.C.          | 5'10" x 13'1"  | 76 sq. ft  | Yes                    |
| 7  | Foyer           | 6'8" x 5'7"    | 37 sq. ft  | Yes                    |
| 8  | Bath            | 10'7" x 10'6"  | 82 sq. ft  | Yes                    |
| 9  | Hall            | 7'10" x 11'1"  | 49 sq. ft  | Yes                    |
| 10 | Dining Area     | 11'1" x 25'2"  | 274 sq. ft | Yes                    |
| 11 | Kitchen         | 12'11" x 14'9" | 190 sq. ft | Yes                    |
| 12 | Bedroom         | 11'10" x 11'8" | 126 sq. ft | Yes                    |
| 13 | Bedroom         | 12'2" x 12'0"  | 152 sq. ft | Yes                    |
| 14 | Laundry         | 12'10" x 6'1"  | 68 sq. ft  | Yes                    |
| 15 | Primary Bedroom | 13'10" x 19'5" | 265 sq. ft | Yes                    |

Scan captured on Tue, 22 Apr 2025 14:07:36 GMT

| #  |             | Dimensions     | sqft       | Counted as living area |
|----|-------------|----------------|------------|------------------------|
| 16 | Living Room | 13'11" x 21'2" | 292 sq. ft | Yes                    |

# 5 Floor 2 - Bath

Dimensions: 9'3" x 4'10" Area: 45 sq. ft Counted as living area: Yes

#### Floor 2 - W.I.C.

Dimensions: 5'10" x 13'1" Area: 76 sq. ft Counted as living area: Yes Heated: Yes Finished: Yes Enclosed: Yes Contiguous: Yes Permitted: Yes Wet space: No Addition: No Conversion: No

#### Floor 2 - Foyer

**Dimensions:** 6'8" x 5'7" **Area:** 37 sq. ft **Counted as living area:** Yes Heated: Yes Finished: Yes Enclosed: Yes Contiguous: Yes Permitted: Yes Wet space: No Addition: No Conversion: No

# **Floor 2** - Bath

Dimensions: 10'7" x 10'6" Area: 82 sq. ft Counted as living area: Yes

Dimensions: 7'10" x 11'1" Area: 49 sq. ft Counted as living area: Yes Heated: Yes Finished: Yes Enclosed: Yes Contiguous: Yes Permitted: Yes Wet space: No Addition: No Conversion: No

Dimensions: 11'1" x 25'2" Area: 274 sq. ft Counted as living area: Yes Heated: Yes Finished: Yes Enclosed: Yes Contiguous: Yes Permitted: Yes Wet space: No Addition: No Conversion: No

# Floor 2 - Kitchen

Dimensions: 12'11" x 14'9" Area: 190 sq. ft Counted as living area: Yes

## Ploor 2 - Bedroom

Dimensions: 11'10" x 11'8" Area: 126 sq. ft Counted as living area: Yes Heated: Yes Finished: Yes Enclosed: Yes Contiguous: Yes Permitted: Yes Wet space: No Addition: No Conversion: No

#### Floor 2 - Bedroom

Dimensions: 12'2" x 12'0" Area: 152 sq. ft Counted as living area: Yes Heated: Yes Finished: Yes Enclosed: Yes Contiguous: Yes Permitted: Yes Wet space: No Addition: No Conversion: No

# <sup>12</sup> Floor 2 - Laundry

Dimensions: 12'10" x 6'1" Area: 68 sq. ft Counted as living area: Yes

# 6 Floor 2 - Primary Bedroom

**Dimensions:** 13'10" x 19'5" **Area:** 265 sq. ft **Counted as living area:** Yes Heated: Yes Finished: Yes Enclosed: Yes Contiguous: Yes Permitted: Yes Wet space: No Addition: No Conversion: No

# 🤨 Floor 2 - Living Room

Dimensions: 13'11" x 21'2" Area: 292 sq. ft Counted as living area: Yes