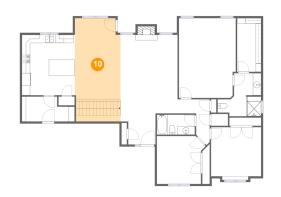

# <sup>12</sup> Floor 2 - Laundry

Dimensions: 12'10" x 6'1" Area: 68 sq. ft Counted as living area: Yes