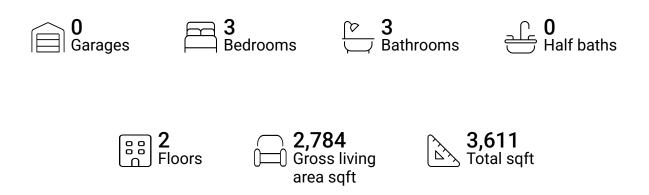

#### **Property summary**





### **Room dimensions**

#### Floor 1

Total sqft: 1722 Living area: 906

| # |                 | Dimensions    | sqft       | Counted as living area |
|---|-----------------|---------------|------------|------------------------|
| 1 | Bath            | 8'6" x 5'8"   | 49 sq. ft  | Yes                    |
| 2 | Recreation Room | 42'9" x 20'6" | 745 sq. ft | Yes                    |
| 3 | Utility         | 24'8" x 18'5" | 405 sq. ft | No                     |
| 4 | Basement        | 18'9" x 19'3" | 361 sq. ft | No                     |



### **Room dimensions**

Floor 2

Total sqft: 1889 Living area: 1878

| #  |                 | Dimensions     | sqft       | Counted as living area |
|----|-----------------|----------------|------------|------------------------|
| 5  | Bath