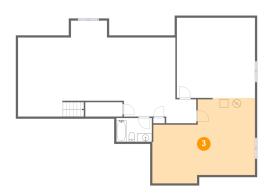

#### Floor 1 - Basement

Dimensions: 18'9" x 19'3" Area: 361 sq. ft Counted as living area: No Heated: Yes Finished: No Enclosed: Yes Contiguous: Yes Permitted: Yes Wet space: No Addition: No Conversion: No