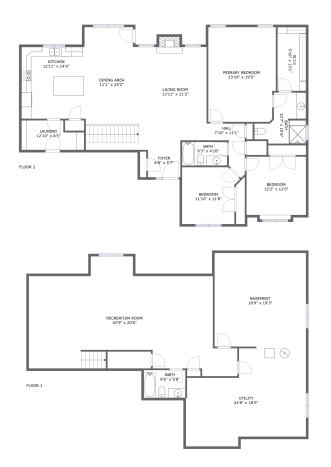

#### Floor 1

Total sqft: 1722 Living area: 906

| # |                 | Dimensions    | sqft       | Counted as living area |
|---|-----------------|---------------|------------|------------------------|
| 1 | Bath            | 8'6" x 5'8"   | 49 sq. ft  | Yes                    |
| 2 | Recreation Room | 42'9" x 20'6" | 745 sq. ft | Yes                    |
| 3 | Utility         | 24'8" x 18'5" | 405 sq. ft | No                     |
| 4 | Basement        | 18'9" x 19'3" | 361 sq. ft | No                     |

### **Room dimensions**

Floor 2

Total sqft: 1889 Living area: 1878

| #  |                 | Dimensions     | sqft       | Counted as living area |
|----|-----------------|----------------|------------|------------------------|
| 5  | Bath            | 9'3" x 4'10"   | 45 sq. ft  | Yes                    |
| 6  | W.I.C.          | 5'10" x 13'1"  | 76 sq. ft  | Yes                    |
| 7  | Foyer           | 6'8" x 5'7"    | 37 sq. ft  | Yes                    |
| 8  | Bath            | 10'7" x 10'6"  | 82 sq. ft  | Yes                    |
| 9  | Hall            | 7'10" x 11'1"  | 49 sq. ft  | Yes                    |
| 10 | Dining Area     | 11'1" x 25'2"  | 274 sq. ft | Yes                    |
| 11 | Kitchen         | 12'11" x 14'9" | 190 sq. ft | Yes                    |
| 12 | Bedroom         | 11'10" x 11'8" | 126 sq. ft | Yes                    |
| 13 | Bedroom         | 12'2" x 12'0"  | 152 sq. ft | Yes                    |
| 14 | Laundry         | 12'10" x 6'1"  | 68 sq. ft  | Yes                    |
| 15 | Primary Bedroom | 13'10" x 19'5" | 265 sq. ft | Yes                    |

Scan captured on Tue, 22 Apr 2025 14:07:36 GMT

| #  |             | Dimensions     | sqft       | Counted as living area |
|----|-------------|----------------|------------|------------------------|
| 16 | Living Room | 13'11" x 21'2" | 292 sq. ft | Yes                    |