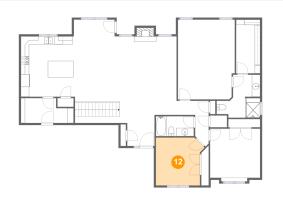

#### Floor 2 - Bedroom

Dimensions: 12'2" x 12'0" Area: 152 sq. ft Counted as living area: Yes Heated: Yes Finished: Yes Enclosed: Yes Contiguous: Yes Permitted: Yes Wet space: No Addition: No Conversion: No