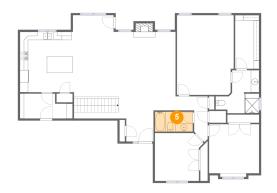

# 5 Floor 2 - Bath

Dimensions: 9'3" x 4'10" Area: 45 sq. ft Counted as living area: Yes