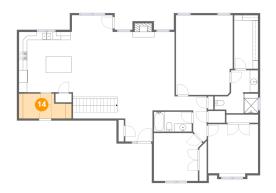

# <sup>12</sup> Floor 2 - Laundry

Dimensions: 12'10" x 6'1" Area: 68 sq. ft Counted as living area: Yes