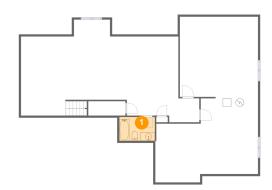

# Floor 1 - Bath

Dimensions: 8'6" x 5'8" Area: 49 sq. ft Counted as living area: Yes Heated: Yes Finished: Yes Enclosed: Yes Contiguous: Yes Permitted: Yes Wet space: Yes Addition: No Conversion: No