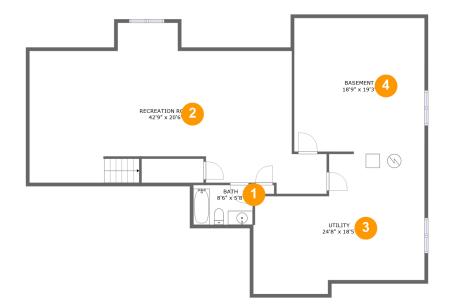

#### Floor 1

Total sqft: 1722 Living area: 906

| # |                 | Dimensions    | sqft       | Counted as living area |
|---|-----------------|---------------|------------|------------------------|
| 1 | Bath            | 8'6" x 5'8"   | 49 sq. ft  | Yes                    |
| 2 | Recreation Room | 42'9" x 20'6" | 745 sq. ft | Yes                    |
| 3 | Utility         | 24'8" x 18'5" | 405 sq. ft | No                     |
| 4 | Basement        | 18'9" x 19'3" | 361 sq. ft | No                     |

# Floor 1 - Bath

Dimensions: 8'6" x 5'8" Area: 49 sq. ft Counted as living area: Yes Heated: Yes Finished: Yes Enclosed: Yes Contiguous: Yes Permitted: Yes Wet space: Yes Addition: No Conversion: No

#### Ploor 1 - Recreation Room

Dimensions: 42'9" x 20'6" Area: 745 sq. ft Counted as living area: Yes

Dimensions: 24'8" x 18'5" Area: 405 sq. ft Counted as living area: No Heated: Yes Finished: No Enclosed: Yes Contiguous: Yes Permitted: Yes Wet space: No Addition: No Conversion: No

#### Floor 1 - Basement

Dimensions: 18'9" x 19'3" Area: 361 sq. ft Counted as living area: No Heated: Yes Finished: No Enclosed: Yes Contiguous: Yes Permitted: Yes Wet space: No Addition: No Conversion: No