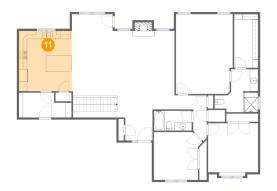

## Ploor 2 - Bedroom

Dimensions: 11'10" x 11'8" Area: 126 sq. ft Counted as living area: Yes Heated: Yes Finished: Yes Enclosed: Yes Contiguous: Yes Permitted: Yes Wet space: No Addition: No Conversion: No

#### 13