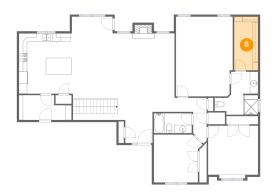

# 6 Floor 2 - Primary Bedroom

**Dimensions:** 13'10" x 19'5" **Area:** 265 sq. ft **Counted as living area:** Yes Heated: Yes Finished: Yes Enclosed: Yes Contiguous: Yes Permitted: Yes Wet space: No Addition: No Conversion: No