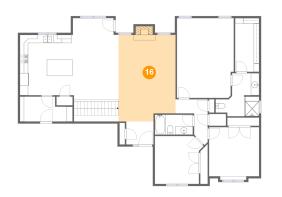

# 🤨 Floor 2 - Living Room

Dimensions: 13'11" x 21'2" Area: 292 sq. ft Counted as living area: Yes