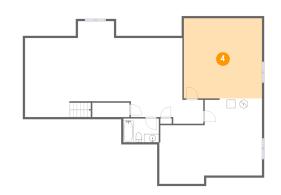

#### Ploor 1 - Recreation Room

Dimensions: 42'9" x 20'6" Area: 745 sq. ft Counted as living area: Yes

Dimensions: 24'8" x 18'5" Area: 405 sq. ft Counted as living area: No Heated: Yes Finished: No Enclosed: Yes Contiguous: Yes Permitted: Yes Wet space: No Addition: No Conversion: No