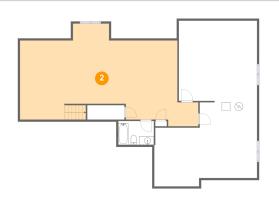

#### Ploor 1 - Recreation Room

Dimensions: 42'9" x 20'6" Area: 745 sq. ft Counted as living area: Yes

Dimensions: 24'8" x 18'5" Area: 405 sq. ft Counted as living area: No Heated: Yes Finished: No Enclosed: Yes Contiguous: Yes Permitted: Yes Wet space: No Addition: No Conversion: No