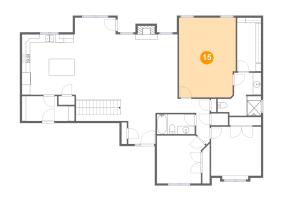

# 6 Floor 2 - Primary Bedroom

**Dimensions:** 13'10" x 19'5" **Area:** 265 sq. ft **Counted as living area:** Yes Heated: Yes Finished: Yes Enclosed: Yes Contiguous: Yes Permitted: Yes Wet space: No Addition: No Conversion: No