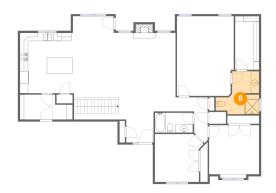

# 6 Floor 2 - Primary Bedroom

**Dimensions:** 13'10" x 19'5" **Area:** 265 sq. ft **Counted as living area:** Yes Heated: Yes Finished: Yes Enclosed: Yes Contiguous: Yes Permitted: Yes Wet space: No Addition: No Conversion: No