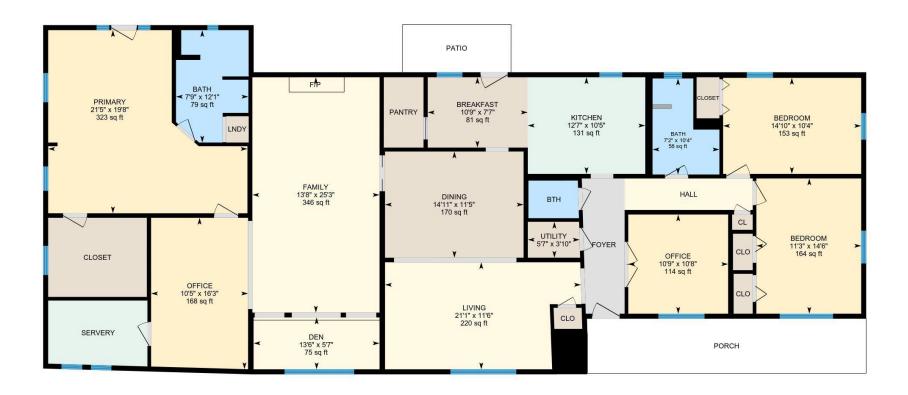

Main Floor Total Exterior Area 2784.11 sq ft

## **Room Measurements**

Only major rooms are listed. Some listed rooms may be excluded from total interior floor area (e.g. garage). Room dimensions are largest length and width; parts of room may be smaller. Room area is not always equal to product of length and width.

## MAIN FLOOR

Bath: 10'4" x 7'2" (10.3' x 7.2') | 58 sq ft Bath: 12'1" x 7'9" (12.1' x 7.8') | 79 sq ft Bedroom: 10'4" x 14'10" (10.3' x 14.8') | 153 sq ft Bedroom: 14'6" x 11'3" (14.5' x 11.3') | 164 sq ft Breakfast: 7'7" x 10'9" (7.6' x 10.7') | 81 sq ft Bth: 4' x 5'4" (4' x 5.4') | 22 sq ft Den: 5'7" x 13'6" (5.6' x 13.5') | 75 sq ft Dining: 11'5" x 14'11" (11.4' x 14.9') | 170 sq ft Family: 25'3" x 13'8" (25.3' x 13.7') | 346 sq ft Kitchen: 10'5" x 12'7" (10.4' x 12.6') | 131 sq ft Living: 11'6" x 21'1" (11.5' x 21.1') | 220 sq ft Office: 16'3" x 10'5" (16.3' x 10.4') | 168 sq ft Office: 10'8" x 10'9" (10.7' x 10.7') | 114 sq ft Primary: 19'8" x 21'5" (19.7' x 21.4') | 323 sq ft Utility: 3'10" x 5'7" (3.9' x 5.6') | 21 sq ft

## **Floor Area Information**

Floor areas include footprint area of interior walls. All displayed floor areas are rounded to two decimal places. Total area is computed before rounding and may not equal to sum of displayed floor areas.

# MAIN FLOOR

Interior Area: 2649.11 sq ft Perimeter Wall Length: 249 ft Perimeter Wall Thickness: 6.5 in Exterior Area: 2784.11 sq ft Total Above Grade Floor Area Main Building Exterior: 2784.11 sq ft

White regions are excluded from total floor area in iGUIDE floor plans. All room dimensions and floor areas must be considered approximate and are subject to independent verification.