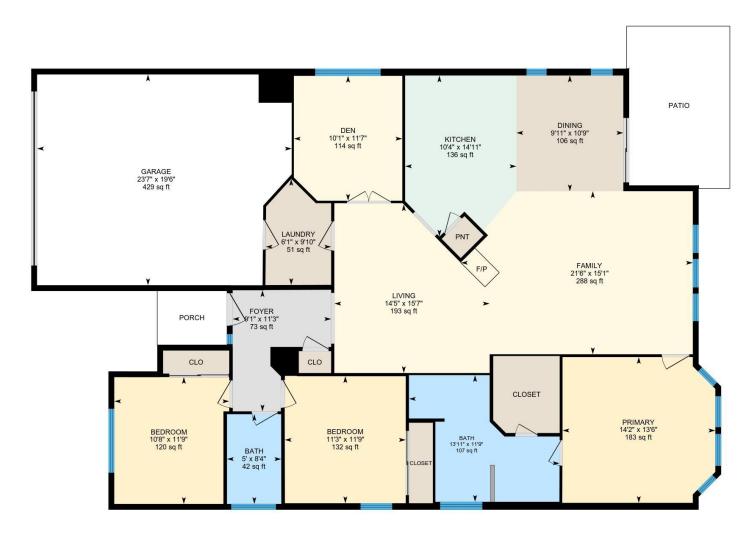

### **Room Measurements**

Only major rooms are listed. Some listed rooms may be excluded from total interior floor area (e.g. garage). Room dimensions are largest length and width; parts of room may be smaller. Room area is not always equal to product of length and width.

## MAIN FLOOR

Bath: 11'9" x 13'11" (11.7' x 13.9') | 107 sq ft

Bath: 8'4" x 5' (8.3' x 5') | 42 sq ft

Bedroom: 11'9" x 10'8" (11.7' x 10.6') | 120 sq ft Bedroom: 11'9" x 11'3" (11.8' x 11.2') | 132 sq ft

Den: 11'7" x 10'1" (11.6' x 10') | 114 sq ft Dining: 10'9" x 9'11" (10.7' x 9.9') | 106 sq ft Family: 15'1" x 21'6" (15.1' x 21.5') | 288 sq ft Foyer: 11'3" x 9'1" (11.2' x 9.1') | 73 sq ft

Garage: 19'6" x 23'7" (19.5' x 23.6') | 429 sq ft Kitchen: 14'11" x 10'4" (14.9' x 10.3') | 136 sq ft

Laundry: 9'10" x 6'1" (9.8' x 6.1') | 51 sq ft Living: 15'7" x 14'5" (15.6' x 14.4') | 193 sq ft Primary: 13'6" x 14'2" (13.5' x 14.2') | 183 sq ft

#### Floor Area Information

Floor areas include footprint area of interior walls. All displayed floor areas are rounded to two decimal places. Total area is computed before rounding and may not equal to sum of displayed floor areas.

## MAIN FLOOR

Interior Area: 1693.54 sq ft
Excluded Area: 428.84 sq ft
Perimeter Wall Length: 189 ft
Perimeter Wall Thickness: 6.5 in

Exterior Area: 1795.84 sq ft Total Above Grade Floor Area

Main Building Exterior: 1795.84 sq ft