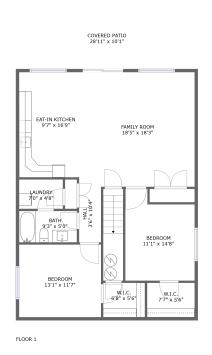

#### **Room dimensions**

Floor 1 Total sqft: 1452 Living area: 1160

| #  |             | Dimensions     | sqft       | Counted as living area |
|----|-------------|----------------|------------|------------------------|
| 1  | Kitchen     | 9'7" x 16'9"   | 160 sq. ft | Yes                    |
| 2  | Hall        | 3'6" x 10'4"   | 36 sq. ft  | Yes                    |
| 3  | Cl          | 6'8" x 5'6"    | 37 sq. ft  | Yes                    |
| 4  | Cl          | 7'7" x 5'6"    | 42 sq. ft  | Yes                    |
| 5  | Living Room | 18'5" x 18'3"  | 331 sq. ft | Yes                    |
| 6  | Outdoor     | 28'11" x 10'1" | 292 sq. ft | No                     |
| 7  | Bedroom     | 13'1" x 11'7"  | 151 sq. ft | Yes                    |
| 8  | Bath        | 9'3" x 5'0"    | 46 sq. ft  | Yes                    |
| 9  | Bedroom     | 11'1" x 14'8"  | 143 sq. ft | Yes                    |
| 10 | Utility     | 7'0" x 4'8"    | 33 sq. ft  | Yes                    |

1 - Kitchen

**Dimensions**: 9'7" x 16'9" **Area**: 160 sq. ft

Counted as living area: Yes

Heated: Yes Finished: Yes Enclosed: Yes Contiguous: Yes Permitted: Yes Wet space: No Addition: No Conversion: No

2 Floor 1 - Hall

**Dimensions:** 3'6" x 10'4"

Area: 36 sq. ft

Counted as living area: Yes

3 Floor 1 - Cl

Dimensions: 6'8" x 5'6"

Area: 37 sq. ft

Counted as living area: Yes

Heated: Yes Finished: Yes Enclosed: Yes Contiguous: Yes Permitted: Yes Wet space: No Addition: No Conversion: No

4 Floor 1 - Cl

Dimensions: 7'7" x 5'6"

Area: 42 sq. ft

Counted as living area: Yes

Heated: Yes Finished: Yes Enclosed: Yes Contiguous: Yes Permitted: Yes Wet space: No Addition: No Conversion: No

5 Floor 1 - Living Room

**Dimensions:** 18'5" x 18'3"

Area: 331 sq. ft

Counted as living area: Yes

Dimensions: 28'11" x 10'1"

**Area**: 292 sq. ft

Counted as living area: No

Heated: No Finished: Yes Enclosed: No Contiguous: Yes Permitted: Yes Wet space: No Addition: No Conversion: No

7 Floor 1 - Bedroom

Dimensions: 13'1" x 11'7"

**Area:** 151 sq. ft

Counted as living area: Yes

Heated: Yes Finished: Yes Enclosed: Yes Contiguous: Yes Permitted: Yes Wet space: No Addition: No Conversion: No

Floor 1 - Bath

Dimensions: 9'3" x 5'0"

Area: 46 sq. ft

Counted as living area: Yes

Dimensions: 11'1" x 14'8" Area: 143 sq. ft

Counted as living area: Yes

Heated: Yes Finished: Yes Enclosed: Yes Contiguous: Yes Permitted: Yes Wet space: No Addition: No Conversion: No

### Floor 1 - Utility

Dimensions: 7'0" x 4'8"

Area: 33 sq. ft

Counted as living area: Yes

Heated: Yes Finished: Yes Enclosed: Yes Contiguous: Yes Permitted: Yes Wet space: No Addition: No Conversion: No