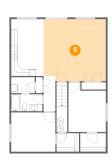

### Floor 2 - Living Room

**Dimensions**: 14'10" x 19'7"

Area: 311 sq. ft

Counted as living area: Yes