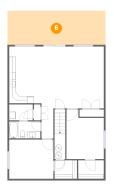

### 5 Floor 2 - Bath

Dimensions: 11'1" x 5'0"

Area: 55 sq. ft

Counted as living area: Yes

Heated: Yes Finished: Yes Enclosed: Yes Contiguous: Yes Permitted: Yes Wet space: Yes Addition: No Conversion: No