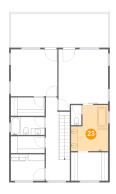

#### Floor 3 - Bath

**Dimensions:** 11'1" x 13'9"

**Area:** 130 sq. ft

Counted as living area: Yes

Dimensions: 10'1" x 5'6" Area: 56 sq. ft

Counted as living area: Yes

Heated: Yes Finished: Yes Enclosed: Yes Contiguous: Yes Permitted: Yes Wet space: No Addition: No Conversion: No