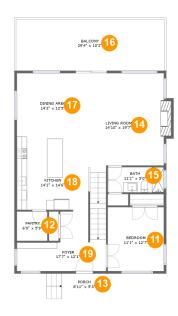

#### **Room dimensions**

Floor 1 Total sqft: 1452 Living area: 1160

| #  |             | Dimensions     | sqft       | Counted as living area |
|----|-------------|----------------|------------|------------------------|
| 1  | Kitchen     | 9'7" x 16'9"   | 160 sq. ft | Yes                    |
| 2  | Hall        | 3'6" x 10'4"   | 36 sq. ft  | Yes                    |
| 3  | Cl          | 6'8" x 5'6"    | 37 sq. ft  | Yes                    |
| 4  | Cl          | 7'7" x 5'6"    | 42 sq. ft  | Yes                    |
| 5  | Living Room | 18'5" x 18'3"  | 331 sq. ft | Yes                    |
| 6  | Outdoor     | 28'11" x 10'1" | 292 sq. ft | No                     |
| 7  | Bedroom     | 13'1" x 11'7"  | 151 sq. ft | Yes                    |
| 8  | Bath        | 9'3" x 5'0"    | 46 sq. ft  | Yes                    |
| 9  | Bedroom     | 11'1" x 14'8"  | 143 sq. ft | Yes                    |
| 10 | Utility     | 7'0" x 4'8"    | 33 sq. ft  | Yes                    |

1 - Kitchen

**Dimensions**: 9'7" x 16'9" **Area**: 160 sq. ft

Counted as living area: Yes

Heated: Yes Finished: Yes Enclosed: Yes Contiguous: Yes Permitted: Yes Wet space: No Addition: No Conversion: No

2 Floor 1 - Hall

**Dimensions:** 3'6" x 10'4"

Area: 36 sq. ft

Counted as living area: Yes

3 Floor 1 - Cl

Dimensions: 6'8" x 5'6"

Area: 37 sq. ft

Counted as living area: Yes

Heated: Yes Finished: Yes Enclosed: Yes Contiguous: Yes Permitted: Yes Wet space: No Addition: No Conversion: No

4 Floor 1 - Cl

Dimensions: 7'7" x 5'6"

Area: 42 sq. ft

Counted as living area: Yes

Heated: Yes Finished: Yes Enclosed: Yes Contiguous: Yes Permitted: Yes Wet space: No Addition: No Conversion: No

5 Floor 1 - Living Room

**Dimensions:** 18'5" x 18'3"

Area: 331 sq. ft

Counted as living area: Yes

Dimensions: 28'11" x 10'1"

**Area**: 292 sq. ft

Counted as living area: No

Heated: No Finished: Yes Enclosed: No Contiguous: Yes Permitted: Yes Wet space: No Addition: No Conversion: No

7 Floor 1 - Bedroom

Dimensions: 13'1" x 11'7"

**Area:** 151 sq. ft

Counted as living area: Yes

Heated: Yes Finished: Yes Enclosed: Yes Contiguous: Yes Permitted: Yes Wet space: No Addition: No Conversion: No

Floor 1 - Bath

Dimensions: 9'3" x 5'0"

Area: 46 sq. ft

Counted as living area: Yes

Dimensions: 11'1" x 14'8" Area: 143 sq. ft

Counted as living area: Yes

Heated: Yes Finished: Yes Enclosed: Yes Contiguous: Yes Permitted: Yes Wet space: No Addition: No Conversion: No

### Floor 1 - Utility

Dimensions: 7'0" x 4'8"

Area: 33 sq. ft

Counted as living area: Yes

Heated: Yes Finished: Yes Enclosed: Yes Contiguous: Yes Permitted: Yes Wet space: No Addition: No Conversion: No