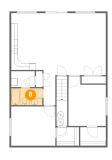

1 - Kitchen

**Dimensions**: 9'7" x 16'9" **Area**: 160 sq. ft

Counted as living area: Yes

Heated: Yes Finished: Yes Enclosed: Yes Contiguous: Yes Permitted: Yes Wet space: No Addition: No Conversion: No

2 Floor 1 - Hall

**Dimensions:** 3'6" x 10'4"

Area: 36 sq. ft

Counted as living area: Yes

3 Floor 1 - Cl

Dimensions: 6'8" x 5'6"

Area: 37 sq. ft

Counted as living area: Yes

Heated: Yes Finished: Yes Enclosed: Yes Contiguous: Yes Permitted: Yes Wet space: No Addition: No Conversion: No