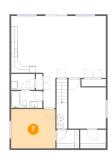

1 - Kitchen

**Dimensions**: 9'7" x 16'9" **Area**: 160 sq. ft

Counted as living area: Yes

Heated: Yes Finished: Yes Enclosed: Yes Contiguous: Yes Permitted: Yes Wet space: No Addition: No Conversion: No

2 Floor 1 - Hall