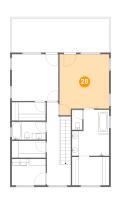

### Ploor 3 - Outdoor

Dimensions: 29'4" x 10'3"

Area: 300 sq. ft

Counted as living area: No

Dimensions: 10'1" x 5'4" Area: 54 sq. ft

Counted as living area: Yes

Finished: Yes
Enclosed: Yes
Contiguous: Yes
Permitted: Yes
Wet space: Yes
Addition: No
Conversion: No