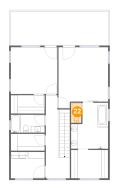

4 Floor 1 - Cl

Dimensions: 7'7" x 5'6"

Area: 42 sq. ft

Counted as living area: Yes

Heated: Yes Finished: Yes Enclosed: Yes Contiguous: Yes Permitted: Yes Wet space: No Addition: No Conversion: No

5 Floor 1 - Living Room

**Dimensions:** 18'5" x 18'3"

Area: 331 sq. ft

Counted as living area: Yes

Dimensions: 28'11" x 10'1"

**Area**: 292 sq. ft

Counted as living area: No

Heated: No Finished: Yes Enclosed: No Contiguous: Yes Permitted: Yes Wet space: No Addition: No Conversion: No