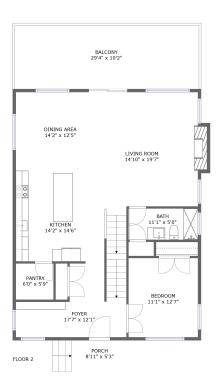

#### **Room dimensions**

Floor 2 Total sqft: 1558 Living area: 1201

| #  |             | Dimensions     | sqft       | Counted as living area |
|----|-------------|----------------|------------|------------------------|
| 11 | Bedroom     | 11'1" x 12'7"  | 139 sq. ft | Yes                    |
| 12 | Pantry      | 6'0" x 5'9"    | 35 sq. ft  | Yes                    |
| 13 | Outdoor     | 8'11" x 5'3"   | 48 sq. ft  | No                     |
| 14 | Living Room | 14'10" x 19'7" | 311 sq. ft | Yes                    |
| 15 | Bath        | 11'1" x 5'0"   | 55 sq. ft  | Yes                    |
| 16 | Outdoor     | 29'4" x 10'2"  | 298 sq. ft | No                     |
| 17 | Dining Room | 14'2" x 12'5"  | 176 sq. ft | Yes                    |
| 18 | Kitchen     | 14'2" x 14'6"  | 205 sq. ft | Yes                    |
| 19 | Entry       | 17'7" x 12'1"  | 157 sq. ft | Yes                    |

#### Floor 2 - Bedroom

Dimensions: 11'1" x 12'7"

**Area:** 139 sq. ft

Counted as living area: Yes

### 12 Floor 2 - Pantry

Dimensions: 6'0" x 5'9" Area: 35 sq. ft

Counted as living area: Yes

Heated: Yes Finished: Yes Enclosed: Yes Contiguous: Yes Permitted: Yes Wet space: No Addition: No Conversion: No

#### 6 Floor 2 - Outdoor

**Dimensions**: 8'11" x 5'3"

Area: 48 sq. ft

Counted as living area: No

Heated: No Finished: Yes Enclosed: No Contiguous: Yes Permitted: Yes Wet space: No Addition: No Conversion: No

### Floor 2 - Living Room

**Dimensions**: 14'10" x 19'7"

Area: 311 sq. ft

Counted as living area: Yes

### 5 Floor 2 - Bath

Dimensions: 11'1" x 5'0"

Area: 55 sq. ft

Counted as living area: Yes

Heated: Yes Finished: Yes Enclosed: Yes Contiguous: Yes Permitted: Yes Wet space: Yes Addition: No Conversion: No

#### Floor 2 - Outdoor

Dimensions: 29'4" x 10'2"

Area: 298 sq. ft

Counted as living area: No

Heated: No Finished: Yes Enclosed: No Contiguous: Yes Permitted: Yes Wet space: No Addition: No Conversion: No

### Floor 2 - Dining Room

Dimensions: 14'2" x 12'5"

Area: 176 sq. ft

Counted as living area: Yes

### 18 Floor 2 - Kitchen

Dimensions: 14'2" x 14'6"

**Area:** 205 sq. ft

Counted as living area: Yes

Heated: Yes Finished: Yes Enclosed: Yes Contiguous: Yes Permitted: Yes Wet space: No Addition: No Conversion: No

### Floor 2 - Entry

Dimensions: 17'7" x 12'1"

**Area:** 157 sq. ft

Counted as living area: Yes

Heated: Yes Finished: Yes Enclosed: Yes Contiguous: Yes Permitted: Yes Wet space: No Addition: No Conversion: No