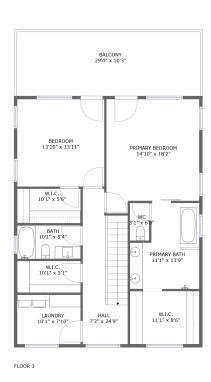

#### **Room dimensions**

Floor 3 Total sqft: 1501 Living area: 1201

| #  |         | Dimensions      | sqft       | Counted as living area |
|----|---------|-----------------|------------|------------------------|
| 20 | Outdoor | 29'4" x 10'3"   | 300 sq. ft | No                     |
| 21 | Bath    | 10'1" x 5'4"    | 54 sq. ft  | Yes                    |
| 22 | Bath    | 3'1" x 6'0"     | 18 sq. ft  | Yes                    |
| 23 | Bath    | 11'1" x 13'9"   | 130 sq. ft | Yes                    |
| 24 | Cl      | 10'1" x 5'6"    | 56 sq. ft  | Yes                    |
| 25 | Cl      | 11'1" x 8'6"    | 94 sq. ft  | Yes                    |
| 26 | Bedroom | 13'10" x 13'11" | 193 sq. ft | Yes                    |
| 27 | Cl      | 10'1" x 5'1"    | 51 sq. ft  | Yes                    |
| 28 | Bedroom | 14'10" x 18'2"  | 247 sq. ft | Yes                    |
| 29 | Utility | 10'1" x 7'10"   | 80 sq. ft  | Yes                    |
| 30 | Hall    | 7'2" x 24'9"    | 162 sq. ft | Yes                    |

### Ploor 3 - Outdoor

Dimensions: 29'4" x 10'3"

Area: 300 sq. ft

Counted as living area: No

Dimensions: 10'1" x 5'4" Area: 54 sq. ft

Counted as living area: Yes

Finished: Yes
Enclosed: Yes
Contiguous: Yes
Permitted: Yes
Wet space: Yes
Addition: No
Conversion: No

Heated: Yes

### 22 Floor 3 - Bath

Dimensions: 3'1" x 6'0"

Area: 18 sq. ft

Counted as living area: Yes

Heated: Yes Finished: Yes Enclosed: Yes Contiguous: Yes Permitted: Yes Wet space: Yes Addition: No Conversion: No

#### Floor 3 - Bath

**Dimensions:** 11'1" x 13'9"

**Area:** 130 sq. ft

Counted as living area: Yes

Dimensions: 10'1" x 5'6" Area: 56 sq. ft

Counted as living area: Yes

Heated: Yes Finished: Yes Enclosed: Yes Contiguous: Yes Permitted: Yes Wet space: No Addition: No Conversion: No

#### 4 Floor 3 - Cl

**Dimensions:** 11'1" x 8'6"

Area: 94 sq. ft

Counted as living area: Yes

Heated: Yes Finished: Yes Enclosed: Yes Contiguous: Yes Permitted: Yes Wet space: No Addition: No Conversion: No

#### 26 Floor 3 - Bedroom

Dimensions: 13'10" x 13'11"

Area: 193 sq. ft

Counted as living area: Yes

#### Floor 3 - Cl

**Dimensions:** 10'1" x 5'1"

Area: 51 sq. ft

Counted as living area: Yes

Heated: Yes Finished: Yes Enclosed: Yes Contiguous: Yes Permitted: Yes Wet space: No Addition: No Conversion: No

#### 29 Floor 3 - Bedroom

Dimensions: 14'10" x 18'2"

**Area**: 247 sq. ft

Counted as living area: Yes

Heated: Yes Finished: Yes Enclosed: Yes Contiguous: Yes Permitted: Yes Wet space: No Addition: No Conversion: No

### Floor 3 - Utility

Dimensions: 10'1" x 7'10"

Area: 80 sq. ft

Counted as living area: Yes

Floor 3 - Hall

**Dimensions:** 7'2" x 24'9" **Area:** 162 sq. ft

Counted as living area: Yes