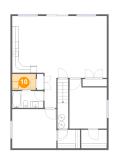

7 Floor 1 - Bedroom

Dimensions: 13'1" x 11'7"

**Area:** 151 sq. ft

Counted as living area: Yes

Heated: Yes Finished: Yes Enclosed: Yes Contiguous: Yes Permitted: Yes Wet space: No Addition: No Conversion: No