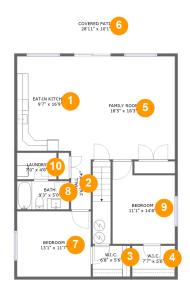

#### **Room dimensions**

Floor 1 Total sqft: 1452 Living area: 1160

| #  |             | Dimensions     | sqft       | Counted as living area |
|----|-------------|----------------|------------|------------------------|
| 1  | Kitchen     | 9'7" x 16'9"   | 160 sq. ft | Yes                    |
| 2  | Hall        | 3'6" x 10'4"   | 36 sq. ft  | Yes                    |
| 3  | Cl          | 6'8" x 5'6"    | 37 sq. ft  | Yes                    |
| 4  | Cl          | 7'7" x 5'6"    | 42 sq. ft  | Yes                    |
| 5  | Living Room | 18'5" x 18'3"  | 331 sq. ft | Yes                    |
| 6  | Outdoor     | 28'11" x 10'1" | 292 sq. ft | No                     |
| 7  | Bedroom     | 13'1" x 11'7"  | 151 sq. ft | Yes                    |
| 8  | Bath        | 9'3" x 5'0"    | 46 sq. ft  | Yes                    |
| 9  | Bedroom     | 11'1" x 14'8"  | 143 sq. ft | Yes                    |
| 10 | Utility     | 7'0" x 4'8"    | 33 sq. ft  | Yes                    |

1 - Kitchen

**Dimensions**: 9'7" x 16'9" **Area**: 160 sq. ft

Counted as living area: Yes

Heated: Yes Finished: Yes Enclosed: Yes Contiguous: Yes Permitted: Yes Wet space: No Addition: No Conversion: No

2 Floor 1 - Hall

**Dimensions:** 3'6" x 10'4"

Area: 36 sq. ft

Counted as living area: Yes

3 Floor 1 - Cl

Dimensions: 6'8" x 5'6"

Area: 37 sq. ft

Counted as living area: Yes

Heated: Yes Finished: Yes Enclosed: Yes Contiguous: Yes Permitted: Yes Wet space: No Addition: No Conversion: No

4 Floor 1 - Cl

Dimensions: 7'7" x 5'6"

Area: 42 sq. ft

Counted as living area: Yes

Heated: Yes Finished: Yes Enclosed: Yes Contiguous: Yes Permitted: Yes Wet space: No Addition: No Conversion: No

5 Floor 1 - Living Room

**Dimensions:** 18'5" x 18'3"

Area: 331 sq. ft

Counted as living area: Yes

Dimensions: 28'11" x 10'1"

**Area**: 292 sq. ft

Counted as living area: No

Heated: No Finished: Yes Enclosed: No Contiguous: Yes Permitted: Yes Wet space: No Addition: No Conversion: No

7 Floor 1 - Bedroom

Dimensions: 13'1" x 11'7"

**Area:** 151 sq. ft

Counted as living area: Yes

Heated: Yes Finished: Yes Enclosed: Yes Contiguous: Yes Permitted: Yes Wet space: No Addition: No Conversion: No

Floor 1 - Bath

Dimensions: 9'3" x 5'0"

Area: 46 sq. ft

Counted as living area: Yes

Dimensions: 11'1" x 14'8" Area: 143 sq. ft

Counted as living area: Yes

Heated: Yes Finished: Yes Enclosed: Yes Contiguous: Yes Permitted: Yes Wet space: No Addition: No Conversion: No

### Floor 1 - Utility

Dimensions: 7'0" x 4'8"

Area: 33 sq. ft

Counted as living area: Yes

Heated: Yes Finished: Yes Enclosed: Yes Contiguous: Yes Permitted: Yes Wet space: No Addition: No Conversion: No