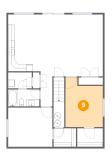

4 Floor 1 - Cl

Dimensions: 7'7" x 5'6"

Area: 42 sq. ft

Counted as living area: Yes

Heated: Yes Finished: Yes Enclosed: Yes Contiguous: Yes Permitted: Yes Wet space: No Addition: No Conversion: No

5 Floor 1 - Living Room

**Dimensions:** 18'5" x 18'3"

Area: 331 sq. ft

Counted as living area: Yes

Dimensions: 28'11" x 10'1"

**Area**: 292 sq. ft

Counted as living area: No

Heated: No Finished: Yes Enclosed: No Contiguous: Yes Permitted: Yes Wet space: No Addition: No Conversion: No