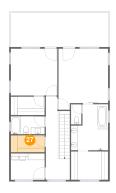

#### Floor 3 - Cl

**Dimensions:** 10'1" x 5'1"

Area: 51 sq. ft

Counted as living area: Yes

Heated: Yes Finished: Yes Enclosed: Yes Contiguous: Yes Permitted: Yes Wet space: No Addition: No Conversion: No