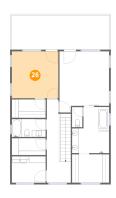

#### 26 Floor 3 - Bedroom

Dimensions: 13'10" x 13'11"

Area: 193 sq. ft

Counted as living area: Yes