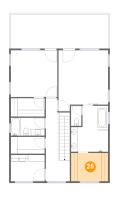

#### 29 Floor 3 - Bedroom

Dimensions: 14'10" x 18'2"

**Area**: 247 sq. ft

Counted as living area: Yes

Heated: Yes Finished: Yes Enclosed: Yes Contiguous: Yes Permitted: Yes Wet space: No Addition: No Conversion: No