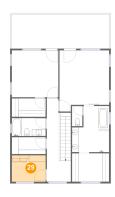

#### 29 Floor 3 - Bedroom

Dimensions: 14'10" x 18'2"

**Area**: 247 sq. ft

Counted as living area: Yes

Heated: Yes Finished: Yes Enclosed: Yes Contiguous: Yes Permitted: Yes Wet space: No Addition: No Conversion: No