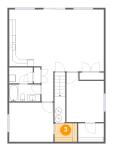

7 Floor 1 - Bedroom

Dimensions: 13'1" x 11'7"

**Area:** 151 sq. ft

Counted as living area: Yes

Heated: Yes Finished: Yes Enclosed: Yes Contiguous: Yes Permitted: Yes Wet space: No Addition: No Conversion: No