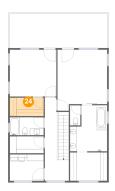

#### 26 Floor 3 - Bedroom

Dimensions: 13'10" x 13'11"

Area: 193 sq. ft

Counted as living area: Yes