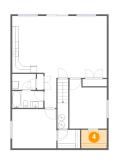

### Floor 1 - Utility

Dimensions: 7'0" x 4'8"

Area: 33 sq. ft

Counted as living area: Yes

Heated: Yes Finished: Yes Enclosed: Yes Contiguous: Yes Permitted: Yes Wet space: No Addition: No Conversion: No