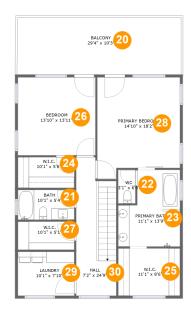

#### **Room dimensions**

Floor 2 Total sqft: 1558 Living area: 1201

| #  |             | Dimensions     | sqft       | Counted as living area |
|----|-------------|----------------|------------|------------------------|
| 11 | Bedroom     | 11'1" x 12'7"  | 139 sq. ft | Yes                    |
| 12 | Pantry      | 6'0" x 5'9"    | 35 sq. ft  | Yes                    |
| 13 | Outdoor     | 8'11" x 5'3"   | 48 sq. ft  | No                     |
| 14 | Living Room | 14'10" x 19'7" | 311 sq. ft | Yes                    |
| 15 | Bath        | 11'1" x 5'0"   | 55 sq. ft  | Yes                    |
| 16 | Outdoor     | 29'4" x 10'2"  | 298 sq. ft | No                     |
| 17 | Dining Room | 14'2" x 12'5"  | 176 sq. ft | Yes                    |
| 18 | Kitchen     | 14'2" x 14'6"  | 205 sq. ft | Yes                    |
| 19 | Entry       | 17'7" x 12'1"  | 157 sq. ft | Yes                    |

#### Floor 2 - Bedroom

Dimensions: 11'1" x 12'7"

**Area:** 139 sq. ft

Counted as living area: Yes

### 12 Floor 2 - Pantry

Dimensions: 6'0" x 5'9" Area: 35 sq. ft

Counted as living area: Yes

Heated: Yes Finished: Yes Enclosed: Yes Contiguous: Yes Permitted: Yes Wet space: No Addition: No Conversion: No

#### 6 Floor 2 - Outdoor

**Dimensions**: 8'11" x 5'3"

Area: 48 sq. ft

Counted as living area: No

Heated: No Finished: Yes Enclosed: No Contiguous: Yes Permitted: Yes Wet space: No Addition: No Conversion: No

### Floor 2 - Living Room

**Dimensions**: 14'10" x 19'7"

Area: 311 sq. ft

Counted as living area: Yes

### 5 Floor 2 - Bath

Dimensions: 11'1" x 5'0"

Area: 55 sq. ft

Counted as living area: Yes

Heated: Yes Finished: Yes Enclosed: Yes Contiguous: Yes Permitted: Yes Wet space: Yes Addition: No Conversion: No

#### Floor 2 - Outdoor

Dimensions: 29'4" x 10'2"

Area: 298 sq. ft

Counted as living area: No

Heated: No Finished: Yes Enclosed: No Contiguous: Yes Permitted: Yes Wet space: No Addition: No Conversion: No

### Floor 2 - Dining Room

Dimensions: 14'2" x 12'5"

Area: 176 sq. ft

Counted as living area: Yes

### 18 Floor 2 - Kitchen

Dimensions: 14'2" x 14'6"

**Area:** 205 sq. ft

Counted as living area: Yes

Heated: Yes Finished: Yes Enclosed: Yes Contiguous: Yes Permitted: Yes Wet space: No Addition: No Conversion: No

### Floor 2 - Entry

Dimensions: 17'7" x 12'1"

**Area:** 157 sq. ft

Counted as living area: Yes

Heated: Yes Finished: Yes Enclosed: Yes Contiguous: Yes Permitted: Yes Wet space: No Addition: No Conversion: No