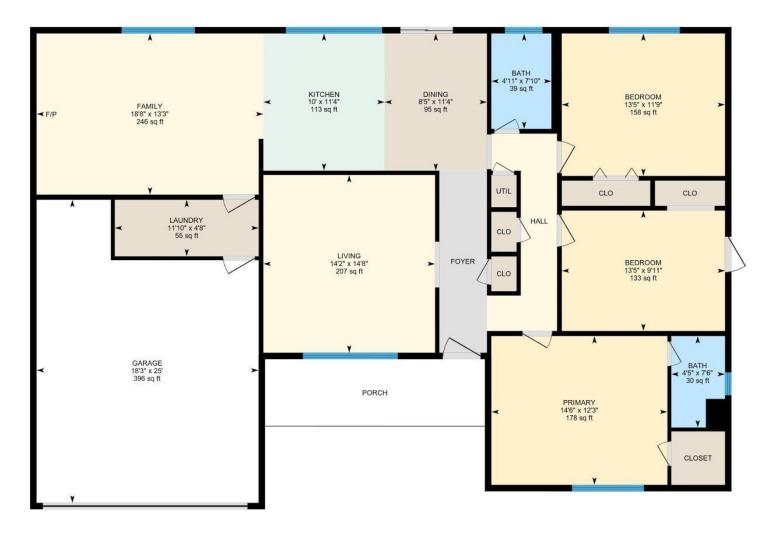

### **Room Measurements**

Only major rooms are listed. Some listed rooms may be excluded from total interior floor area (e.g. garage). Room dimensions are largest length and width; parts of room may be smaller. Room area is not always equal to product of length and width.

## MAIN FLOOR

Bath: 7'6" x 4'5" (7.5' x 4.4') | 30 sq ft Bath: 7'10" x 4'11" (7.9' x 5') | 39 sq ft

Bedroom: 11'9" x 13'5" (11.7' x 13.4') | 158 sq ft Bedroom: 9'11" x 13'5" (9.9' x 13.4') | 133 sq ft

Dining: 11'4" x 8'5" (11.3' x 8.4') | 95 sq ft Family: 13'3" x 18'8" (13.3' x 18.7') | 246 sq ft Garage: 25' x 18'3" (25' x 18.3') | 396 sq ft Kitchen: 11'4" x 10' (11.3' x 10') | 113 sq ft Laundry: 4'8" x 11'10" (4.7' x 11.8') | 55 sq ft Living: 14'8" x 14'2" (14.6' x 14.1') | 207 sq ft

Primary: 12'3" x 14'6" (12.3' x 14.5') | 178 sq ft

### Floor Area Information

Floor areas include footprint area of interior walls. All displayed floor areas are rounded to two decimal places. Total area is computed before rounding and may not equal to sum of displayed floor areas.

## MAIN FLOOR

Interior Area: 1517.04 sq ft
Excluded Area: 396.30 sq ft
Perimeter Wall Length: 190 ft
Perimeter Wall Thickness: 6.5 in

Exterior Area: 1619.91 sq ft Total Above Grade Floor Area

Main Building Exterior: 1619.91 sq ft