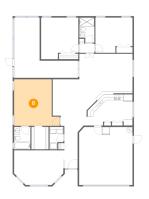

Dimensions: 17'1" x 18'2" Area: 218 sg. ft Counted as Living Area: Yes

Heated: Yes Finished: Yes Enclosed: Yes Contiguous: Yes Permitted: Yes Wet Space: No Addition: No Conversion: No

CUBICASA