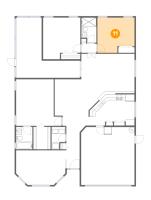

# 👂 **Floor 1 -** Primary Bedroom

Dimensions: 15'9" x 16'0" Area: 217 sq. ft Counted as Living Area: Yes

Heated: Yes Finished: Yes Enclosed: Yes Contiguous: Yes Permitted: Yes Wet Space: No Addition: No Conversion: No