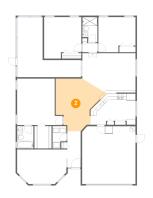

Dimensions: 17'1" x 18'2" Area: 218 sg. ft Counted as Living Area: Yes

Heated: Yes Finished: Yes Enclosed: Yes Contiguous: Yes Permitted: Yes Wet Space: No Addition: No Conversion: No

CUBICASA