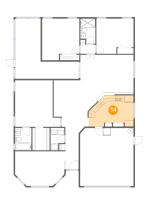

### 3631 Chatham Drive, Countryside Imperial, Palm Harbor, Pinellas County, Florida, United States,

Floor 1 - Living Room

Dimensions: 18'4" x 13'11" Area: 232 sq. ft Counted as Living Area: Yes Heated: Yes Finished: Yes Enclosed: Yes Contiguous: Yes Permitted: Yes Wet Space: No Addition: No Conversion: No