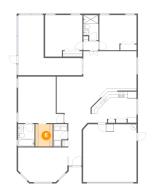

# 5 Floor 1 - Bath

Dimensions: 5'7" x 7'9" Area: 44 sq. ft Counted as Living Area: Yes

Heated: Yes Finished: Yes Enclosed: Yes Contiguous: Yes Permitted: Yes Wet Space: Yes Addition: No Conversion: No

Scan captured on Thu, 13 Jun 2024 02:22:22 GMT Information is calculated by CubiCasa technology; deemed highly reliable but not guaranteed.