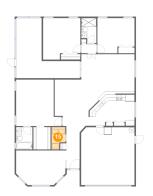

Dimensions: 4'11" x 12'6" Area: 60 sq. ft Counted as Living Area: Yes

Heated: Yes Finished: Yes Enclosed: Yes Contiguous: Yes Permitted: Yes Wet Space: No Addition: No Conversion: No

🕘 Floor 1 - Dining Area