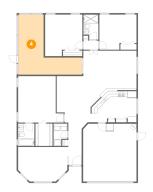

Dimensions: 4'11" x 12'6" Area: 60 sq. ft Counted as Living Area: Yes

Heated: Yes Finished: Yes Enclosed: Yes Contiguous: Yes Permitted: Yes Wet Space: No Addition: No Conversion: No

🕘 Floor 1 - Dining Area