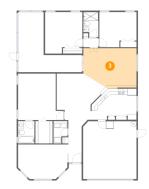

### 3631 Chatham Drive, Countryside Imperial, Palm Harbor, Pinellas County, Florida, United States,

Floor 1 - Living Room

Dimensions: 18'4" x 13'11" Area: 232 sq. ft Counted as Living Area: Yes Heated: Yes Finished: Yes Enclosed: Yes Contiguous: Yes Permitted: Yes Wet Space: No Addition: No Conversion: No