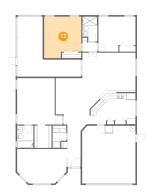

# 👂 **Floor 1 -** Primary Bedroom

Dimensions: 15'9" x 16'0" Area: 217 sq. ft Counted as Living Area: Yes

Heated: Yes Finished: Yes Enclosed: Yes Contiguous: Yes Permitted: Yes Wet Space: No Addition: No Conversion: No