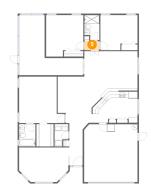

Dimensions: 4'11" x 12'6" Area: 60 sq. ft Counted as Living Area: Yes

Heated: Yes Finished: Yes Enclosed: Yes Contiguous: Yes Permitted: Yes Wet Space: No Addition: No Conversion: No

🕘 Floor 1 - Dining Area