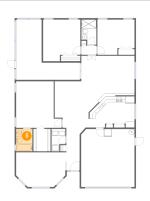

Dimensions: 4'11" x 12'6" Area: 60 sq. ft Counted as Living Area: Yes

Heated: Yes Finished: Yes Enclosed: Yes Contiguous: Yes Permitted: Yes Wet Space: No Addition: No Conversion: No

🕘 Floor 1 - Dining Area