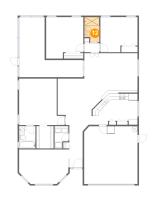

Dimensions: 4'11" x 12'6" Area: 60 sq. ft Counted as Living Area: Yes

Heated: Yes Finished: Yes Enclosed: Yes Contiguous: Yes Permitted: Yes Wet Space: No Addition: No Conversion: No

🕘 Floor 1 - Dining Area