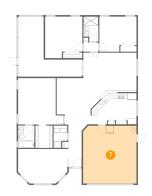

#### Floor 1 - Screened Porch

Dimensions: 22'0" x 20'9" Area: 261 sq. ft Counted as Living Area: No Heated: No Finished: Yes Enclosed: No Contiguous: Yes Permitted: Yes Wet Space: No Addition: No Conversion: No