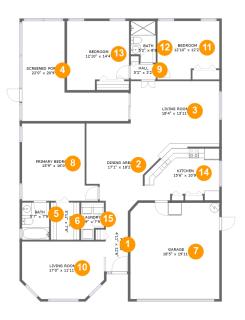

### **Room Dimensions**

Floor 1

Total sqft: 2411

Living area: 1747

Powered by

| #  | Room name       | Dimensions     | Area (sqft) | Counted as Living Area |
|----|-----------------|----------------|-------------|------------------------|
| 1  | Foyer           | 4'11" x 12'6"  | 60 sq. ft   | Yes                    |
| 2  | Dining Area     | 17'1" x 18'2"  | 218 sq. ft  | Yes                    |
| 3  | Living Room     | 18'4" x 13'11" | 232 sq. ft  | Yes                    |
| 4  | Screened Porch  | 22'0" x 20'9"  | 261 sq. ft  | No                     |
| 5  | Bath            | 5'7" x 7'9"    | 44 sq. ft   | Yes                    |
| 6  | W.i.c.          | 5'11" x 7'9"   | 46 sq. ft   | Yes                    |
| 7  | Garage          | 18'5" x 19'11" | 366 sq. ft  | No                     |
| 8  | Primary Bedroom | 15'9" x 16'0"  | 217 sq. ft  | Yes                    |
| 9  | Hall            | 5'2" x 3'2"    | 16 sq. ft   | Yes                    |
| 10 | Living Room     | 17'0" x 11'11" | 187 sq. ft  | Yes                    |
| 11 | Bedroom         | 12'10" x 12'2" | 142 sq. ft  | Yes                    |

Scan captured on Thu, 13 Jun 2024 02:22:22 GMT

Information is calculated by CubiCasa technology; deemed highly reliable but not guaranteed.

| #  | Room name | Dimensions     | Area (sqft) | Counted as Living Area |
|----|-----------|----------------|-------------|------------------------|
| 12 | Bath      | 5'2" x 8'8"    | 42 sq. ft   | Yes                    |
| 13 | Bedroom   | 12'10" x 14'4" | 169 sq. ft  | Yes                    |
| 14 | Kitchen   | 15'6" x 10'9"  | 141 sq. ft  | Yes                    |
| 15 | Laundry   | 4'9" x 7'9"    | 32 sq. ft   | Yes                    |