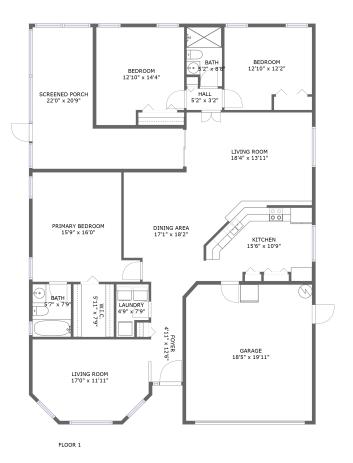

### **Room Dimensions**

Floor 1

Total sqft: 2411

Living area: 1747

Powered by

| #  | Room name       | Dimensions     | Area (sqft) | Counted as Living Area |
|----|-----------------|----------------|-------------|------------------------|
| 1  | Foyer           | 4'11" x 12'6"  | 60 sq. ft   | Yes                    |
| 2  | Dining Area     | 17'1" x 18'2"  | 218 sq. ft  | Yes                    |
| 3  | Living Room     | 18'4" x 13'11" | 232 sq. ft  | Yes                    |
| 4  | Screened Porch  | 22'0" x 20'9"  | 261 sq. ft  | No                     |
| 5  | Bath            | 5'7" x 7'9"    | 44 sq. ft   | Yes                    |
| 6  | W.i.c.          | 5'11" x 7'9"   | 46 sq. ft   | Yes                    |
| 7  | Garage          | 18'5" x 19'11" | 366 sq. ft  | No                     |
| 8  | Primary Bedroom | 15'9" x 16'0"  | 217 sq. ft  | Yes                    |
| 9  | Hall            | 5'2" x 3'2"    | 16 sq. ft   | Yes                    |
| 10 | Living Room     | 17'0" x 11'11" | 187 sq. ft  | Yes                    |
| 11 | Bedroom         | 12'10" x 12'2" | 142 sq. ft  | Yes                    |

Scan captured on Thu, 13 Jun 2024 02:22:22 GMT

Information is calculated by CubiCasa technology; deemed highly reliable but not guaranteed.

| #  | Room name | Dimensions     | Area (sqft) | Counted as Living Area |
|----|-----------|----------------|-------------|------------------------|
| 12 | Bath      | 5'2" x 8'8"    | 42 sq. ft   | Yes                    |
| 13 | Bedroom   | 12'10" x 14'4" | 169 sq. ft  | Yes                    |
| 14 | Kitchen   | 15'6" x 10'9"  | 141 sq. ft  | Yes                    |
| 15 | Laundry   | 4'9" x 7'9"    | 32 sq. ft   | Yes                    |