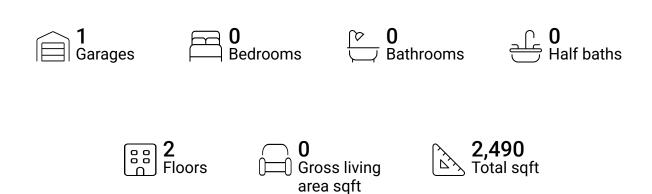

# 755 Garrison Ridge, Pittsville, Pittsylvania County, Virginia, United States, 24139, Garage 2



### **Property summary**



# 755 Garrison Ridge, Pittsville, Pittsylvania County, Virginia, United States, 24139, Garage 2



### **Room dimensions**

Floor 1 Total sqft: 1573 Living area: 0

| # |        | Dimensions    | sqft        | Counted as living area |
|---|--------|---------------|-------------|------------------------|
| 1 | Porch  | 43'4" x 6'2"  | 267 sq. ft  | No                     |
| 2 | Garage | 39'5" x 31'4" | 1234 sq. ft | No                     |

# 755 Garrison Ridge, Pittsville, Pittsylvania County, Virginia, United States, 24139, Garage 2



### **Room dimensions**

Floor 2 Total sqft: 917 Living area: 0

| # |         | Dimensions    | sqft       | Counted as living area |
|---|---------|---------------|------------|------------------------|
| 3 | Storage | 39'5" x 21'7" | 855 sq. ft | No