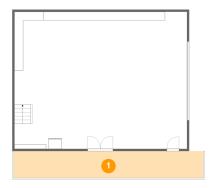

### 1 - Porch

Dimensions: 43'4" x 6'2" Area: 267 sq. ft

Counted as living area: No

Heated: No Finished: Yes Enclosed: No Contiguous: Yes Permitted: Yes Wet space: No Addition: No Conversion: No