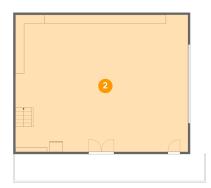

## Floor 1 - Garage

**Dimensions:** 39'5" x 31'4"

Area: 1234 sq. ft

Counted as living area: No

Heated: No Finished: No Enclosed: Yes Contiguous: Yes Permitted: Yes Wet space: No Addition: No Conversion: No