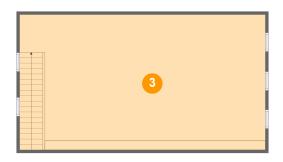

## Floor 2 - Storage

**Dimensions:** 39'5" x 21'7"

**Area:** 855 sq. ft

Counted as living area: No

Heated: No Finished: No Enclosed: No Contiguous: No Permitted: Yes Wet space: No Addition: No Conversion: No