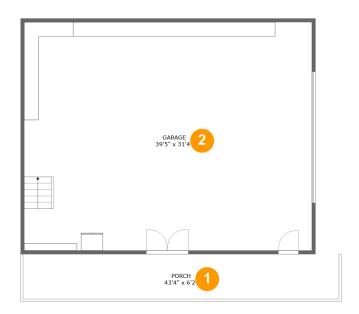

### 1 - Porch

Dimensions: 43'4" x 6'2" Area: 267 sq. ft

Counted as living area: No

Heated: No Finished: Yes Enclosed: No Contiguous: Yes Permitted: Yes Wet space: No Addition: No Conversion: No

## Floor 1 - Garage

**Dimensions:** 39'5" x 31'4"

Area: 1234 sq. ft

Counted as living area: No

Heated: No Finished: No Enclosed: Yes Contiguous: Yes Permitted: Yes Wet space: No Addition: No Conversion: No