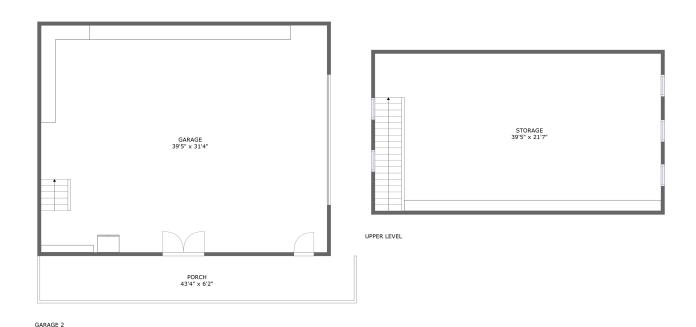

### **Room dimensions**

Floor 1 Total sqft: 1573 Living area: 0

| # |        | Dimensions    | sqft        | Counted as living area |
|---|--------|---------------|-------------|------------------------|
| 1 | Porch  | 43'4" x 6'2"  | 267 sq. ft  | No                     |
| 2 | Garage | 39'5" x 31'4" | 1234 sq. ft | No                     |

### **Room dimensions**

Floor 2 Total sqft: 917 Living area: 0

| # |         | Dimensions    | sqft       | Counted as living area |
|---|---------|---------------|------------|------------------------|
| 3 | Storage | 39'5" x 21'7" | 855 sq. ft | No                     |