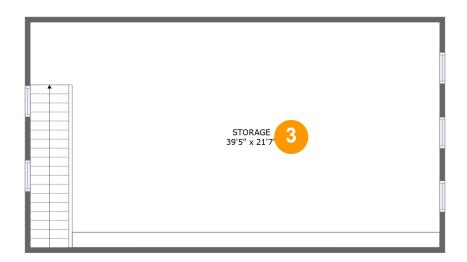

## Floor 2 - Storage

**Dimensions:** 39'5" x 21'7"

**Area:** 855 sq. ft

Counted as living area: No

Heated: No Finished: No Enclosed: No Contiguous: No Permitted: Yes Wet space: No Addition: No Conversion: No