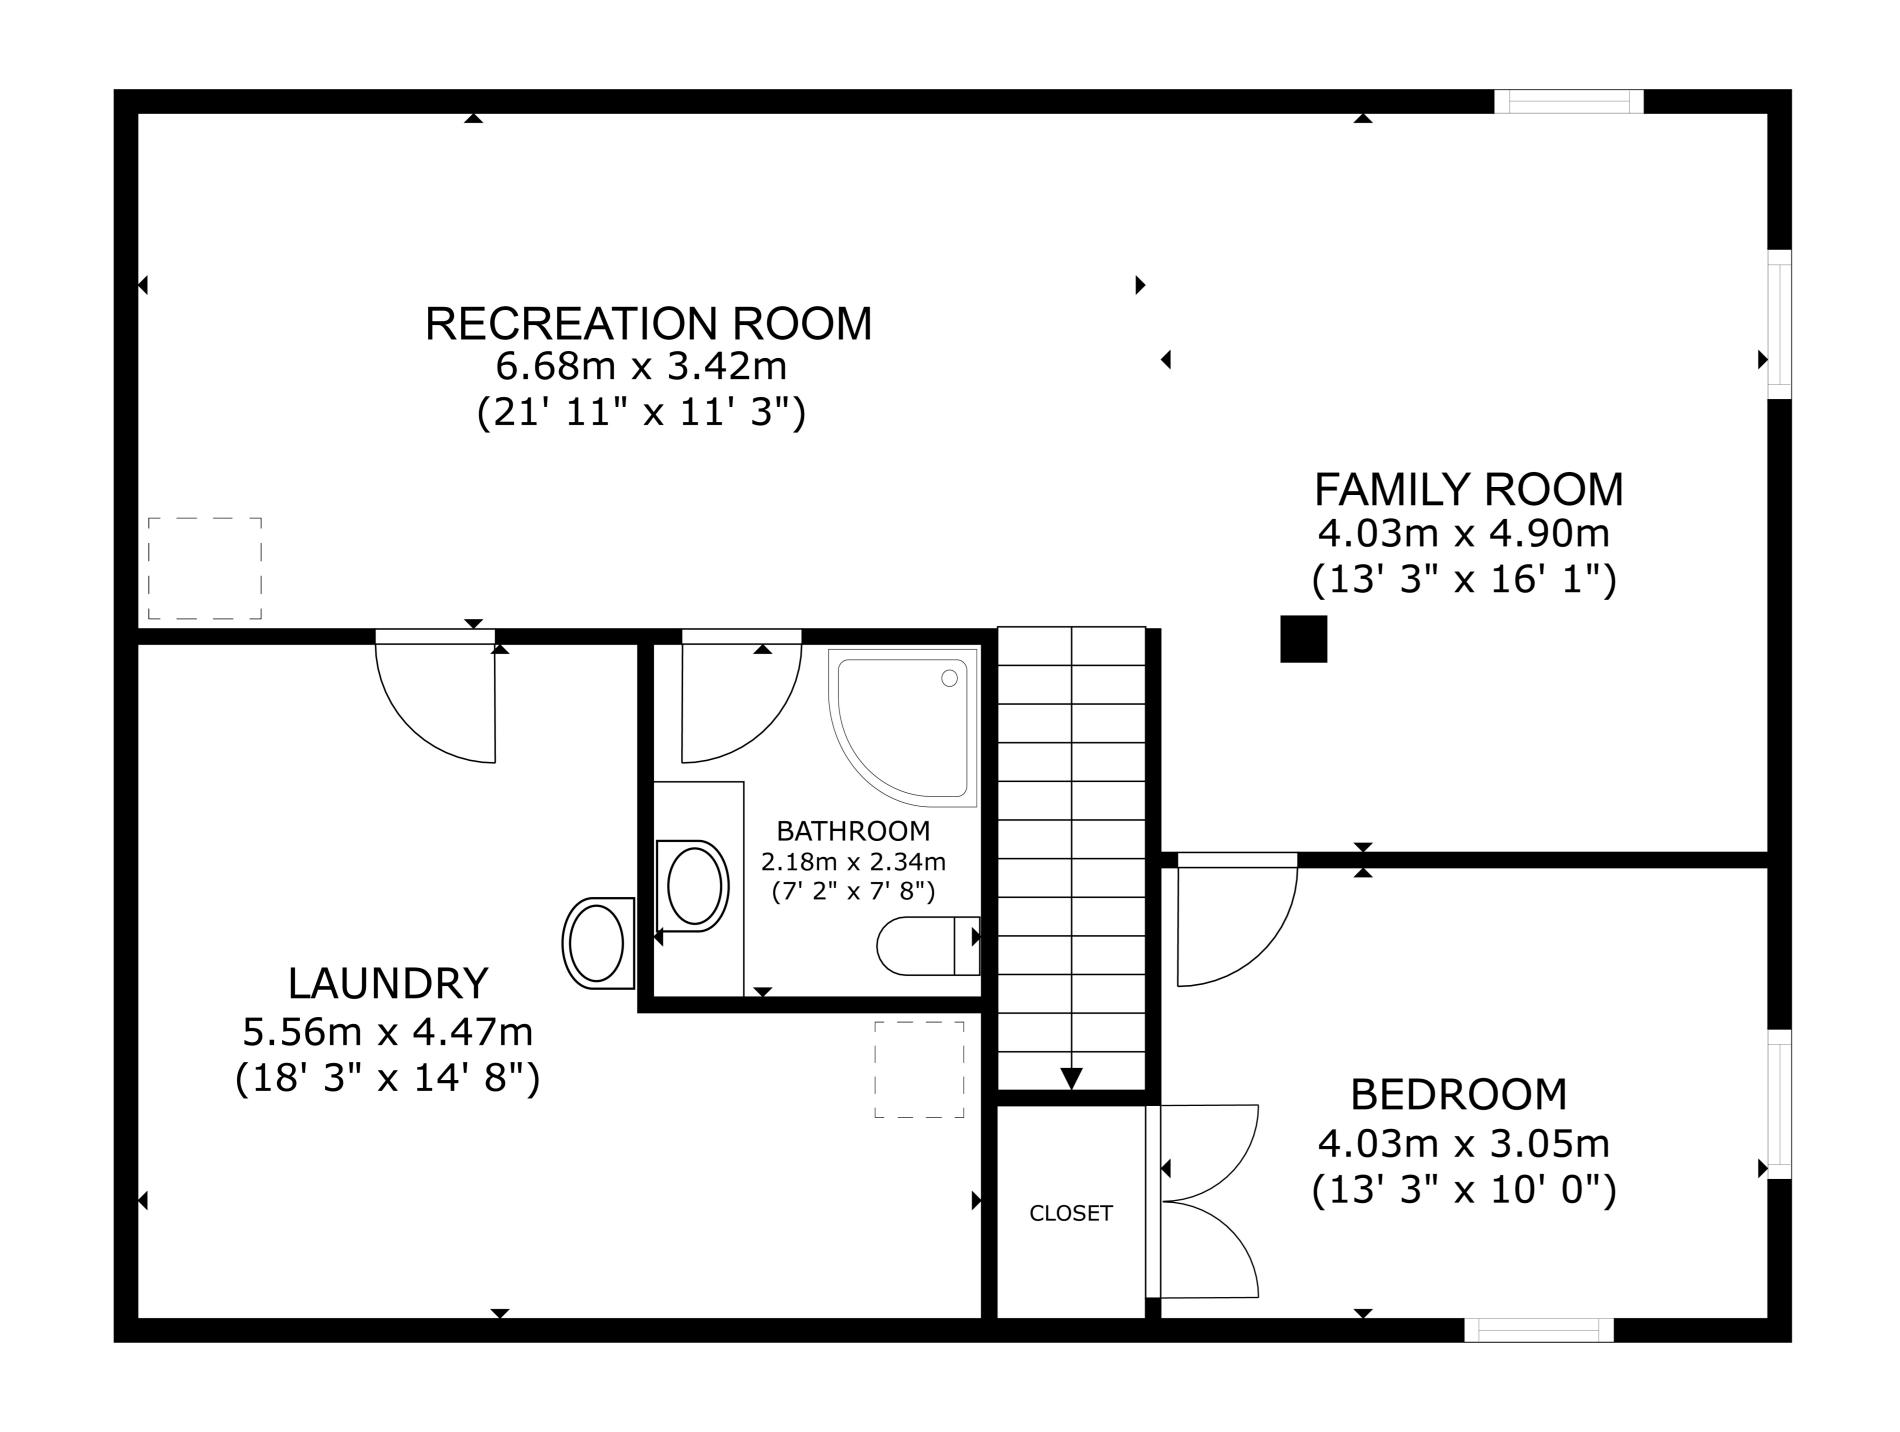

## Floor Area Totals

|                             | Level | Metric (m <sup>2</sup> ) | Imperial (ft <sup>2</sup> ) |  |  |
|-----------------------------|-------|--------------------------|-----------------------------|--|--|
| Main Floor                  | 1     | 112.83                   | 1214.50                     |  |  |
| Basement                    | В     | 87.20                    | 938.66                      |  |  |
| Total Above Ground RMS Area |       | 112.83                   | 1214.50                     |  |  |

# **Room Dimensions**

|                 | Level | Metric (m)   | Imperial (ft) |  |  |
|-----------------|-------|--------------|---------------|--|--|
| Living Room     | 1     | 3.88 x 4.29  | 12.74 x 14.06 |  |  |
| Dining Room     | 1     | 2.12 x 4.29  | 6.94 x 14.06  |  |  |
| Kitchen         | 1     | 2.89 x 4.25  | 9.47 x 13.94  |  |  |
| Laundry Room    | В     | 2.02 x 2.37  | 6.63 x 7.76   |  |  |
| Primary Bedroom | 1     | 4.34 x 3.03  | 14.24 x 9.93  |  |  |
| Bedroom 2       | 1     | 2.86 x 3.07  | 9.37 x 10.06  |  |  |
| Bedroom 3       | 1     | 2.86 x 2.96  | 9.37 x 9.71   |  |  |
| Bedroom 4       | В     | 3.02 x 4.06  | 9.92 x 13.31  |  |  |
| Family Room     | В     | 4.94 x 10.81 | 16.20 x 35.48 |  |  |
| Garage          |       | 6.49 x 3.53  | 21.31 x 11.59 |  |  |

## **Bathroom Count**

|            | Level | Pieces |
|------------|-------|--------|
| Bathroom 1 | 1     | 4      |
| Bathroom 2 | 1     | 4      |
| Bathroom 3 | В     | 3      |

587-566-6774 info@jcvisuals.ca www.jcvisuals.ca

BASEMENT 87.20 m<sup>2</sup>(939 sq ft)

MAIN FLOOR 112.83 m<sup>2</sup>(1215 sq ft)