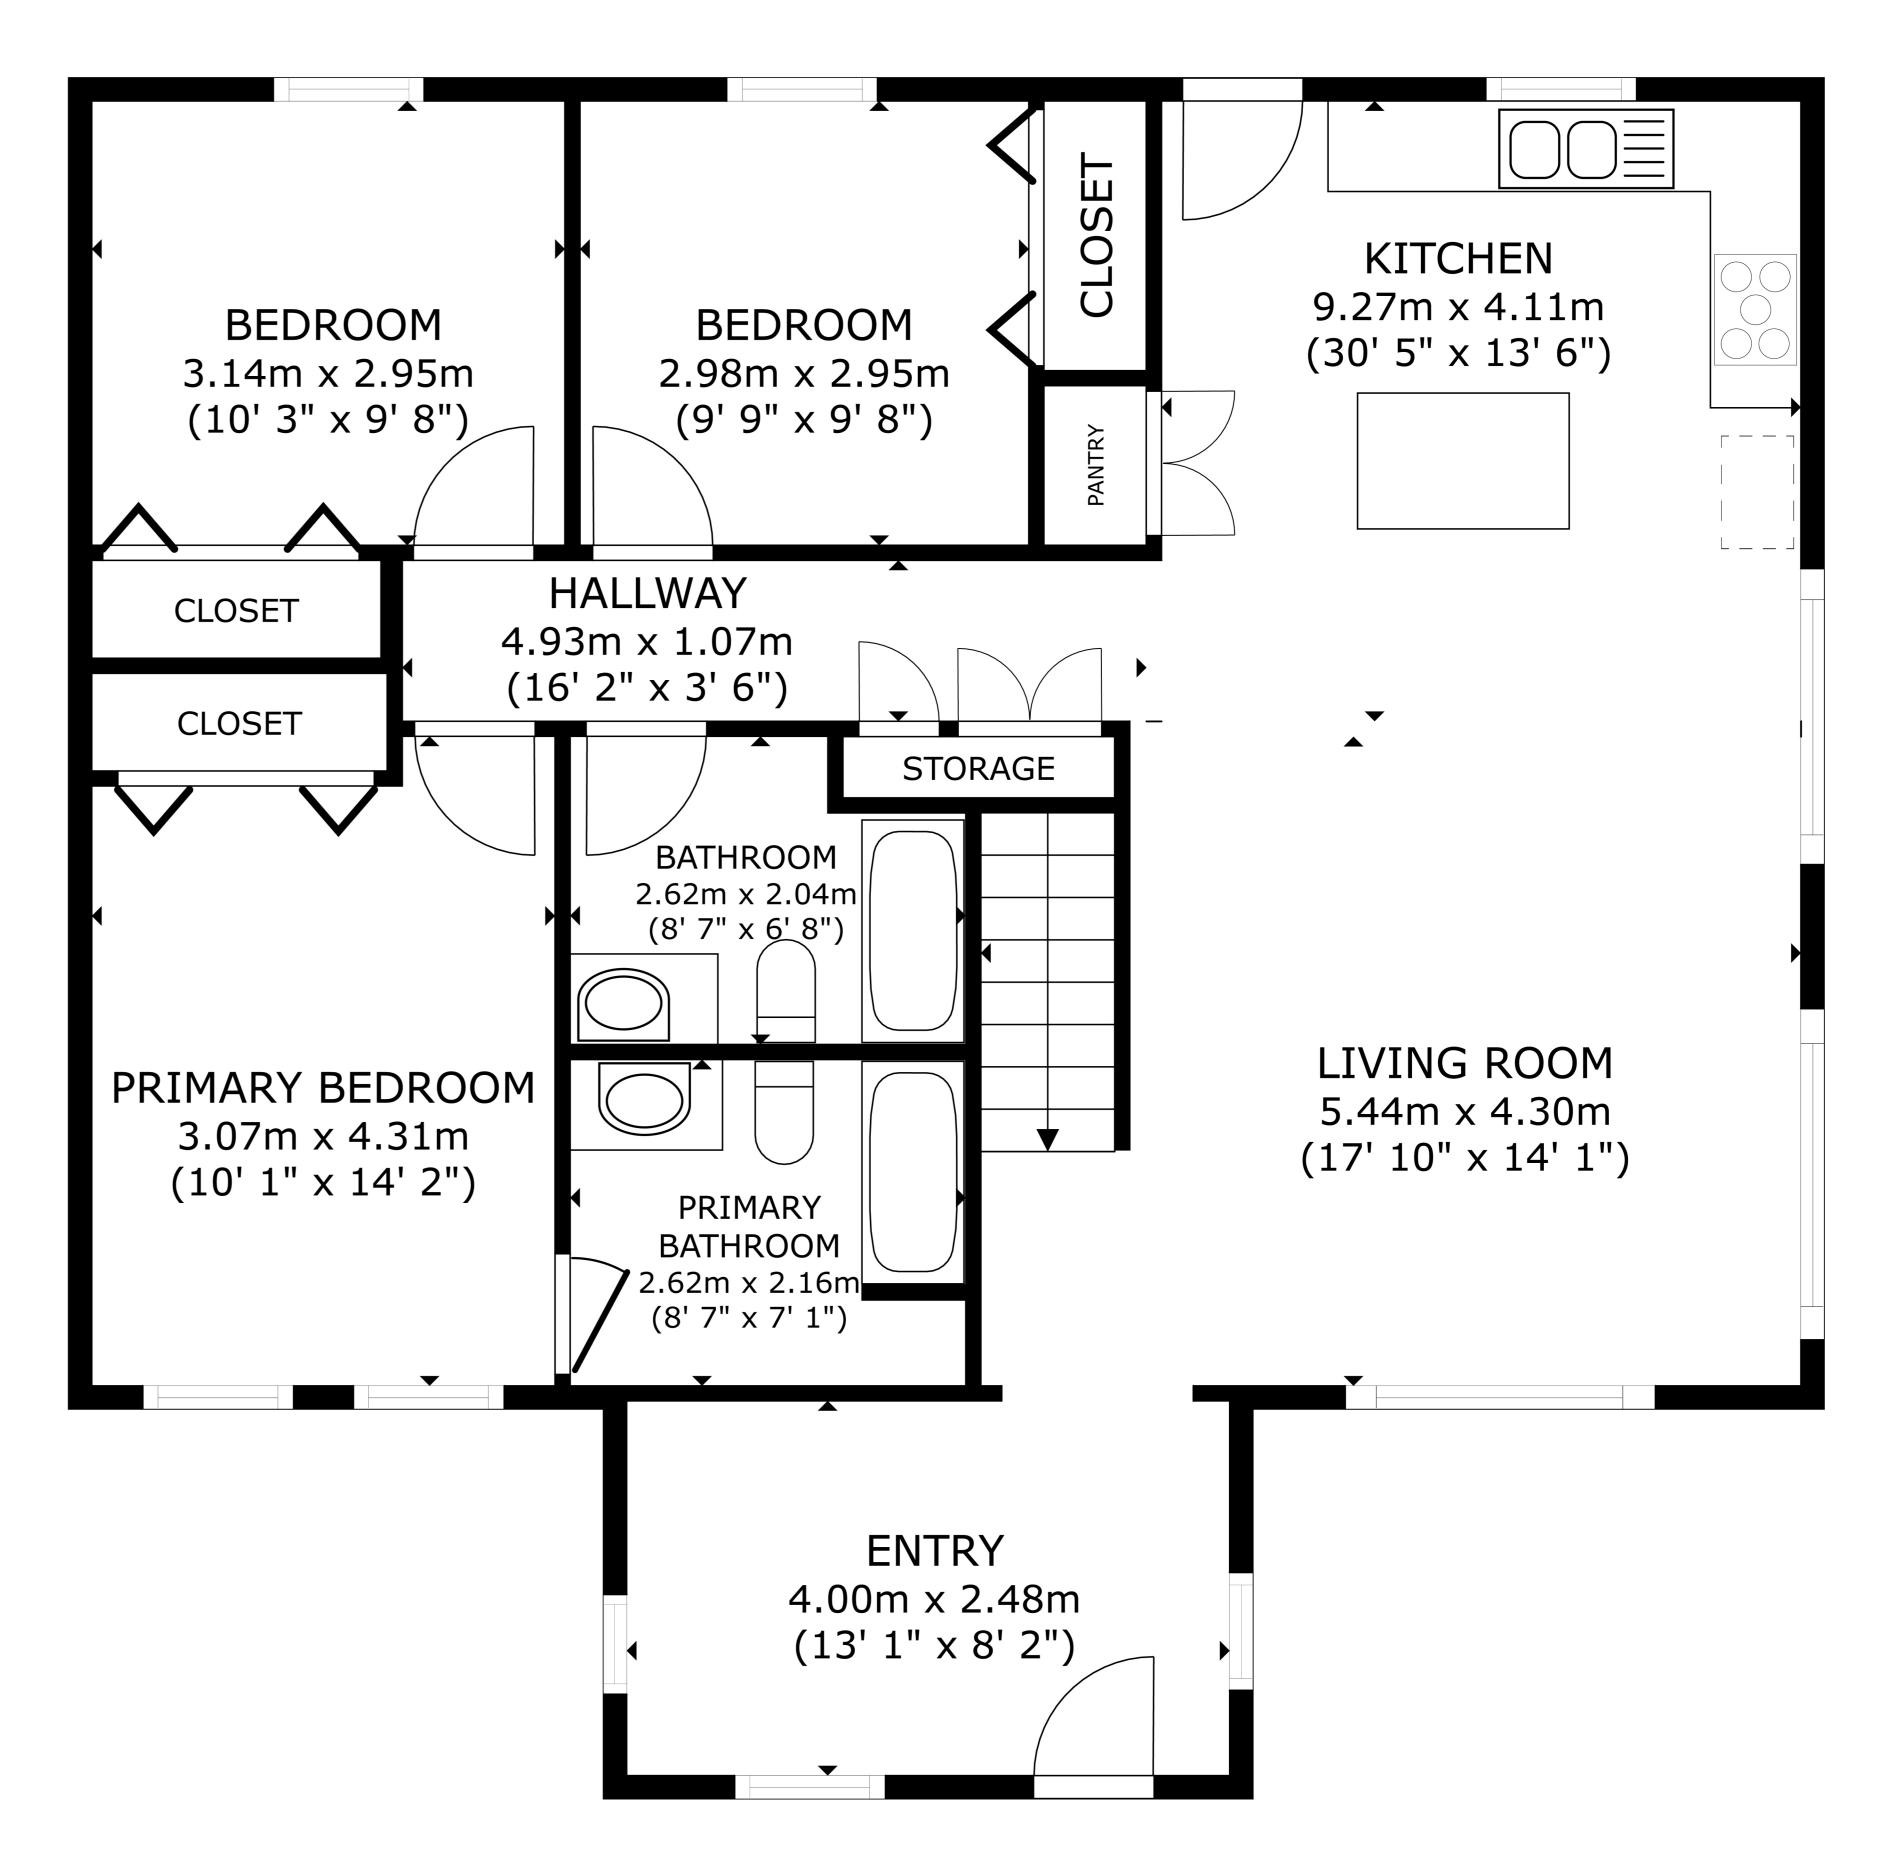

## Floor Area Totals

|                             | Level | Metric (m <sup>2</sup> ) | Imperial (ft <sup>2</sup> ) |  |  |
|-----------------------------|-------|--------------------------|-----------------------------|--|--|
| Main Floor                  | 1     | 112.83                   | 1214.50                     |  |  |
| Basement                    | В     | 87.20                    | 938.66                      |  |  |
| Total Above Ground RMS Area |       | 112.83                   | 1214.50                     |  |  |

# **Room Dimensions**

|                 | Level | Metric (m)   | Imperial (ft) |  |  |
|-----------------|-------|--------------|---------------|--|--|
| Living Room     | 1     | 3.88 x 4.29  | 12.74 x 14.06 |  |  |
| Dining Room     | 1     | 2.12 x 4.29  | 6.94 x 14.06  |  |  |
| Kitchen         | 1     | 2.89 x 4.25  | 9.47 x 13.94  |  |  |
| Laundry Room    | В     | 2.02 x 2.37  | 6.63 x 7.76   |  |  |
| Primary Bedroom | 1     | 4.34 x 3.03  | 14.24 x 9.93  |  |  |
| Bedroom 2       | 1     | 2.86 x 3.07  | 9.37 x 10.06  |  |  |
| Bedroom 3       | 1     | 2.86 x 2.96  | 9.37 x 9.71   |  |  |
| Bedroom 4       | В     | 3.02 x 4.06  | 9.92 x 13.31  |  |  |
| Family Room     | В     | 4.94 x 10.81 | 16.20 x 35.48 |  |  |
| Garage          |       | 6.49 x 3.53  | 21.31 x 11.59 |  |  |

## **Bathroom Count**

|            | Level | Pieces |
|------------|-------|--------|
| Bathroom 1 | 1     | 4      |
| Bathroom 2 | 1     | 4      |
| Bathroom 3 | В     | 3      |

587-566-6774 info@jcvisuals.ca www.jcvisuals.ca

BASEMENT 87.20 m<sup>2</sup>(939 sq ft)

MAIN FLOOR 112.83 m<sup>2</sup>(1215 sq ft)