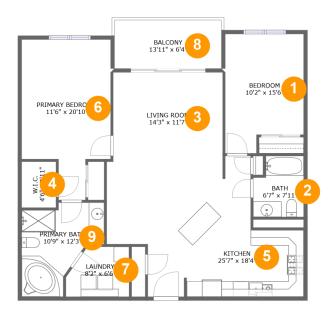

### **Room dimensions**

#### Floor 1

Total sqft: 1259 Living area: 1171

| # |                 | Dimensions     | sqft       | Counted as living area |
|---|-----------------|----------------|------------|------------------------|
| 1 | Bedroom         | 10'2" x 15'6"  | 143 sq. ft | Yes                    |
| 2 | Bath            | 6'7" x 7'11"   | 47 sq. ft  | Yes                    |
| 3 | Living Room     | 14'3" x 11'7"  | 165 sq. ft | Yes                    |
| 4 | W.I.C.          | 4'6" x 5'11"   | 27 sq. ft  | Yes                    |
| 5 | Kitchen         | 25'7" x 18'4"  | 353 sq. ft | Yes                    |
| 6 | Primary Bedroom | 11'6" x 20'10" | 199 sq. ft | Yes                    |
| 7 | Laundry         | 8'2" x 6'6"    | 48 sq. ft  | Yes                    |
| 8 | Balcony         | 13'11" x 6'4"  | 88 sq. ft  | No                     |
| 9 | Primary Bath    | 10'9" x 12'3"  | 96 sq. ft  | Yes                    |