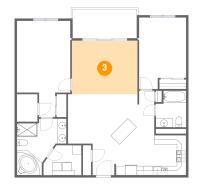

Dimensions: 14'3" x 11'7" Area: 165 sq. ft Counted as living area: Yes Heated: Yes Finished: Yes Enclosed: Yes Contiguous: Yes Permitted: Yes Wet space: No Addition: No Conversion: No

Floor 1 - W.I.C.

Dimensions: 4'6" x 5'11" Area: 27 sq. ft Counted as living area: Yes Heated: Yes Finished: Yes Enclosed: Yes Contiguous: Yes Permitted: Yes Wet space: No Addition: No Conversion: No