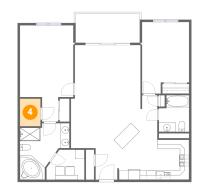

Dimensions: 14'3" x 11'7" Area: 165 sq. ft Counted as living area: Yes Heated: Yes Finished: Yes Enclosed: Yes Contiguous: Yes Permitted: Yes Wet space: No Addition: No Conversion: No

Floor 1 - W.I.C.

Dimensions: 4'6" x 5'11" Area: 27 sq. ft Counted as living area: Yes Heated: Yes Finished: Yes Enclosed: Yes Contiguous: Yes Permitted: Yes Wet space: No Addition: No Conversion: No