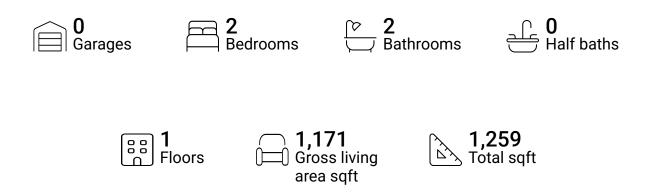

FLOOR 1

### **Property summary**





### **Room dimensions**

#### Floor 1

Total sqft: 1259 Living area: 1171

| # |                 | Dimensions     | sqft       | Counted as living area |
|---|-----------------|----------------|------------|------------------------|
| 1 | Bedroom         | 10'2" x 15'6"  | 143 sq. ft | Yes                    |
| 2 | Bath            | 6'7" x 7'11"   | 47 sq. ft  | Yes                    |
| 3 | Living Room     | 14'3" x 11'7"  | 165 sq. ft | Yes                    |
| 4 | W.I.C.          | 4'6" x 5'11"   | 27 sq. ft  | Yes                    |
| 5 | Kitchen         | 25'7" x 18'4"  | 353 sq. ft | Yes                    |
| 6 | Primary Bedroom | 11'6" x 20'10" | 199 sq. ft | Yes                    |
| 7 | Laundry         | 8'2" x 6'6"    | 48 sq. ft  | Yes                    |
| 8 | Balc