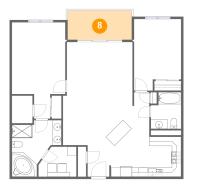

# **Floor 1 -** Balcony

Dimensions: 13'11" x 6'4" Area: 88 sq. ft Counted as living area: No Heated: No Finished: Yes Enclosed: No Contiguous: Yes Permitted: Yes Wet space: No Addition: No Conversion: No