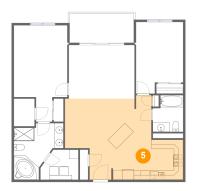

# 5 Floor 1 - Kitchen

Dimensions: 25'7" x 18'4" Area: 353 sq. ft Counted as living area: Yes Heated: Yes Finished: Yes Enclosed: Yes Contiguous: Yes Permitted: Yes Wet space: No Addition: No Conversion: No