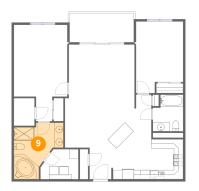

**Dimensions:** 10'9" x 12'3" **Area:** 96 sq. ft **Counted as living area:** Yes Heated: Yes Finished: Yes Enclosed: Yes Contiguous: Yes Permitted: Yes Wet space: Yes Addition: No Conversion: No