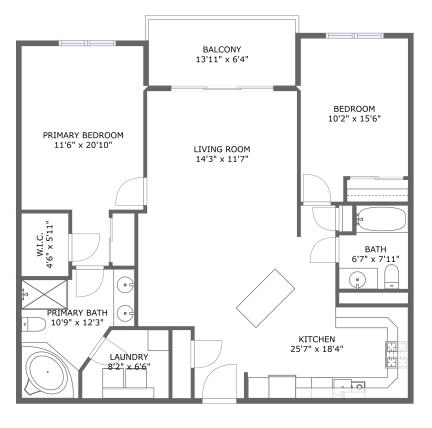

FLOOR 1

#### Floor 1

Total sqft: 1259 Living area: 1171

| # |                 | Dimensions     | sqft       | Counted as living area |
|---|-----------------|----------------|------------|------------------------|
| 1 | Bedroom         | 10'2" x 15'6"  | 143 sq. ft | Yes                    |
| 2 | Bath            | 6'7" x 7'11"   | 47 sq. ft  | Yes                    |
| 3 | Living Room     | 14'3" x 11'7"  | 165 sq. ft | Yes                    |
| 4 | W.I.C.          | 4'6" x 5'11"   | 27 sq. ft  | Yes                    |
| 5 | Kitchen         | 25'7" x 18'4"  | 353 sq. ft | Yes                    |
| 6 | Primary Bedroom | 11'6" x 20'10" | 199 sq. ft | Yes                    |
| 7 | Laundry         | 8'2" x 6'6"    | 48 sq. ft  | Yes                    |
| 8 | Balcony         | 13'11" x 6'4"  | 88 sq. ft  | No                     |
| 9 | Primary Bath    | 10'9" x 12'3"  | 96 sq. ft  | Yes                    |