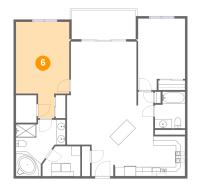

# Floor 1 - Primary Bedroom

Dimensions: 11'6" x 20'10" Area: 199 sq. ft Counted as living area: Yes Heated: Yes Finished: Yes Enclosed: Yes Contiguous: Yes Permitted: Yes Wet space: No Addition: No Conversion: No