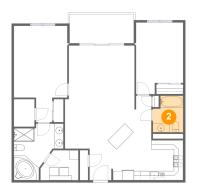

#### 2 Floor 1 - Bath

Dimensions: 6'7" x 7'11" Area: 47 sq. ft Counted as living area: Yes Heated: Yes Finished: Yes Enclosed: Yes Contiguous: Yes Permitted: Yes Wet space: Yes Addition: No Conversion: No