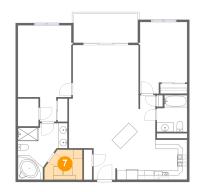

#### Floor 1 - Laundry

Dimensions: 8'2" x 6'6" Area: 48 sq. ft Counted as living area: Yes Heated: Yes Finished: Yes Enclosed: Yes Contiguous: Yes Permitted: Yes Wet space: No Addition: No Conversion: No