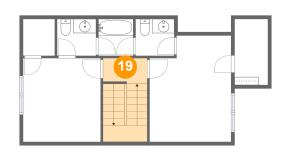

#### **Room dimensions**

Floor 3 Total sqft: 577 Living area: 577

| #  |                 | Dimensions     | sqft       | Counted as living area |
|----|-----------------|----------------|------------|------------------------|
| 13 | wc              | 5'6" x 5'2"    | 28 sq. ft  | Yes                    |
| 14 | W.I.C.          | 4'8" x 9'3"    | 43 sq. ft  | Yes                    |
| 15 | W.I.C.          | 4'6" x 5'2"    | 23 sq. ft  | Yes                    |
| 16 | Bedroom         | 10'11" x 11'9" | 129 sq. ft | Yes                    |
| 17 | wc              | 5'5" x 5'2"    | 28 sq. ft  | Yes                    |
| 18 | Primary Bedroom | 11'6" x 15'0"  | 160 sq. ft | Yes                    |
| 19 | Hall            | 6'3" x 3'7"    | 72 sq. ft  | Yes                    |
| 20 | Bath            | 4'11" x 5'2"   | 25 sq. ft  | Yes                    |

#### Floor 3 - Hall

Dimensions: 6'3" x 3'7"

Area: 72 sq. ft

Counted as living area: Yes

Heated: Yes Finished: Yes Enclosed: Yes Contiguous: Yes Permitted: Yes Wet space: No Addition: No Conversion: No