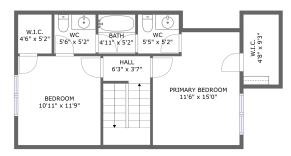

#### **Room dimensions**

Floor 3 Total sqft: 577 Living area: 577

| #  |                 | Dimensions     | sqft       | Counted as living area |
|----|-----------------|----------------|------------|------------------------|
| 13 | wc              | 5'6" x 5'2"    | 28 sq. ft  | Yes                    |
| 14 | W.I.C.          | 4'8" x 9'3"    | 43 sq. ft  | Yes                    |
| 15 | W.I.C.          | 4'6" x 5'2"    | 23 sq. ft  | Yes                    |
| 16 | Bedroom         | 10'11" x 11'9" | 129 sq. ft | Yes                    |
| 17 | wc              | 5'5" x 5'2"    | 28 sq. ft  | Yes                    |
| 18 | Primary Bedroom | 11'6" x 15'0"  | 160 sq. ft | Yes                    |
| 19 | Hall            | 6'3" x 3'7"    | 72 sq. ft  | Yes                    |
| 20 | Bath            | 4'11" x 5'2"   | 25 sq. ft  | Yes                    |

Heated: No Finished: Yes Enclosed: No Contiguous: Yes Permitted: Yes Wet space: No Addition: No Conversion: No

Dimensions: 5'6" x 5'2"

Area: 28 sq. ft

Counted as living area: Yes

Heated: Yes Finished: Yes Enclosed: Yes Contiguous: Yes Permitted: Yes Wet space: Yes Addition: No Conversion: No

Floor 3 - W.I.C.

Dimensions: 4'8" x 9'3"

Area: 43 sq. ft

Counted as living area: Yes

**6** Floor 3 - W.I.C.

Dimensions: 4'6" x 5'2"

Area: 23 sq. ft

Counted as living area: Yes

Heated: Yes Finished: Yes Enclosed: Yes Contiguous: Yes Permitted: Yes Wet space: No Addition: No Conversion: No

#### 6 Floor 3 - Bedroom

**Dimensions**: 10'11" x 11'9"

Area: 129 sq. ft

Counted as living area: Yes

Heated: Yes Finished: Yes Enclosed: Yes Contiguous: Yes Permitted: Yes Wet space: No Addition: No Conversion: No

#### Floor 3 - WC

Dimensions: 5'5" x 5'2"

Area: 28 sq. ft

Counted as living area: Yes

### 18 Floor 3 - Primary Bedroom

**Dimensions:** 11'6" x 15'0"

Area: 160 sq. ft

Counted as living area: Yes

Heated: Yes Finished: Yes Enclosed: Yes Contiguous: Yes Permitted: Yes Wet space: No Addition: No Conversion: No

#### Floor 3 - Hall

Dimensions: 6'3" x 3'7"

Area: 72 sq. ft

Counted as living area: Yes

Heated: Yes Finished: Yes Enclosed: Yes Contiguous: Yes Permitted: Yes Wet space: No Addition: No Conversion: No

#### Floor 3 - Bath

Dimensions: 4'11" x 5'2"

Area: 25 sq. ft

Counted as living area: Yes