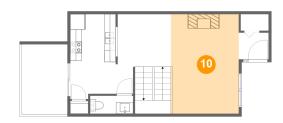

#### Floor 2 - Living Room

Dimensions: 11'10" x 17'3"

Area: 204 sq. ft

Counted as living area: Yes

Heated: Yes Finished: Yes Enclosed: Yes Contiguous: Yes Permitted: Yes Wet space: No Addition: No Conversion: No