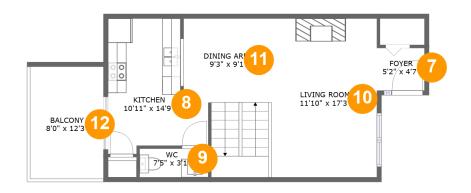

#### **Room dimensions**

Floor 2 Total sqft: 686 Living area: 588

| #  |             | Dimensions     | sqft       | Counted as living area |
|----|-------------|----------------|------------|------------------------|
| 7  | Foyer       | 5'2" x 4'7"    | 24 sq. ft  | Yes                    |
| 8  | Kitchen     | 10'11" x 14'9" | 129 sq. ft | Yes                    |
| 9  | wc          | 7'5" x 3'1"    | 23 sq. ft  | Yes                    |
| 10 | Living Room | 11'10" x 17'3" | 204 sq. ft | Yes                    |
| 11 | Dining Area | 9'3" x 9'1"    | 136 sq. ft | Yes                    |
| 12 | Balcony     | 8'0" x 12'3"   | 98 sq. ft  | No                     |

Dimensions: 5'2" x 4'7"

Area: 24 sq. ft

Counted as living area: Yes

Heated: Yes Finished: Yes Enclosed: Yes Contiguous: Yes Permitted: Yes Wet space: No Addition: No Conversion: No

#### Floor 2 - Kitchen

Dimensions: 10'11" x 14'9"

Area: 129 sq. ft

Counted as living area: Yes

9 Floor 2 - WC

Dimensions: 7'5" x 3'1"

Area: 23 sq. ft

Counted as living area: Yes

Heated: Yes Finished: Yes Enclosed: Yes Contiguous: Yes Permitted: Yes Wet space: Yes Addition: No Conversion: No

#### Floor 2 - Living Room

Dimensions: 11'10" x 17'3"

Area: 204 sq. ft

Counted as living area: Yes

Heated: Yes Finished: Yes Enclosed: Yes Contiguous: Yes Permitted: Yes Wet space: No Addition: No Conversion: No

#### Floor 2 - Dining Area

Dimensions: 9'3" x 9'1"

Area: 136 sq. ft

Counted as living area: Yes

Ploor 2 - Balcony

**Dimensions:** 8'0" x 12'3"

Area: 98 sq. ft

Counted as living area: No

Heated: No Finished: Yes Enclosed: No Contiguous: Yes Permitted: Yes Wet space: No Addition: No Conversion: No

Dimensions: 5'6" x 5'2"

Area: 28 sq. ft

Counted as living area: Yes

Heated: Yes Finished: Yes Enclosed: Yes Contiguous: Yes Permitted: Yes Wet space: Yes Addition: No Conversion: No