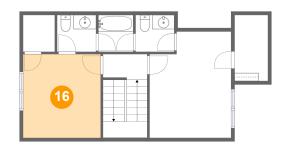

Floor 3 - W.I.C.

Dimensions: 4'8" x 9'3"

Area: 43 sq. ft

Counted as living area: Yes

**6** Floor 3 - W.I.C.

Dimensions: 4'6" x 5'2"

Area: 23 sq. ft

Counted as living area: Yes

Heated: Yes Finished: Yes Enclosed: Yes Contiguous: Yes Permitted: Yes Wet space: No Addition: No Conversion: No