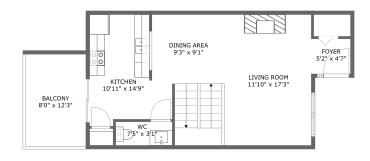

#### **Room dimensions**

Floor 2 Total sqft: 686 Living area: 588

| #  |             | Dimensions     | sqft       | Counted as living area |
|----|-------------|----------------|------------|------------------------|
| 7  | Foyer       | 5'2" x 4'7"    | 24 sq. ft  | Yes                    |
| 8  | Kitchen     | 10'11" x 14'9" | 129 sq. ft | Yes                    |
| 9  | wc          | 7'5" x 3'1"    | 23 sq. ft  | Yes                    |
| 10 | Living Room | 11'10" x 17'3" | 204 sq. ft | Yes                    |
| 11 | Dining Area | 9'3" x 9'1"    | 136 sq. ft | Yes                    |
| 12 | Balcony     | 8'0" x 12'3"   | 98 sq. ft  | No                     |

Dimensions: 5'2" x 4'7"

Area: 24 sq. ft

Counted as living area: Yes

Heated: Yes Finished: Yes Enclosed: Yes Contiguous: Yes Permitted: Yes Wet space: No Addition: No Conversion: No

#### Floor 2 - Kitchen

Dimensions: 10'11" x 14'9"

Area: 129 sq. ft

Counted as living area: Yes

9 Floor 2 - WC

Dimensions: 7'5" x 3'1"

Area: 23 sq. ft

Counted as living area: Yes

Heated: Yes Finished: Yes Enclosed: Yes Contiguous: Yes Permitted: Yes Wet space: Yes Addition: No Conversion: No

#### Floor 2 - Living Room

Dimensions: 11'10" x 17'3"

Area: 204 sq. ft

Counted as living area: Yes

Heated: Yes Finished: Yes Enclosed: Yes Contiguous: Yes Permitted: Yes Wet space: No Addition: No Conversion: No

#### Floor 2 - Dining Area

Dimensions: 9'3" x 9'1"

Area: 136 sq. ft

Counted as living area: Yes

Ploor 2 - Balcony

**Dimensions:** 8'0" x 12'3"

Area: 98 sq. ft

Counted as living area: No