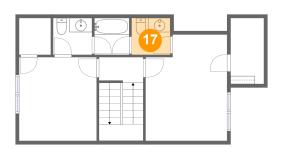

#### 6 Floor 3 - Bedroom

**Dimensions**: 10'11" x 11'9"

Area: 129 sq. ft

Counted as living area: Yes

Heated: Yes Finished: Yes Enclosed: Yes Contiguous: Yes Permitted: Yes Wet space: No Addition: No Conversion: No

#### Floor 3 - WC

Dimensions: 5'5" x 5'2"

Area: 28 sq. ft

Counted as living area: Yes