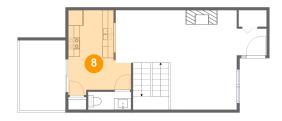

#### Floor 2 - Kitchen

Dimensions: 10'11" x 14'9"

Area: 129 sq. ft

Counted as living area: Yes

9 Floor 2 - WC

Dimensions: 7'5" x 3'1"

Area: 23 sq. ft

Counted as living area: Yes

Heated: Yes Finished: Yes Enclosed: Yes Contiguous: Yes Permitted: Yes Wet space: Yes Addition: No Conversion: No