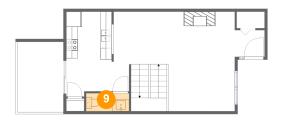

#### Floor 2 - Kitchen

Dimensions: 10'11" x 14'9"

Area: 129 sq. ft

Counted as living area: Yes

9 Floor 2 - WC

Dimensions: 7'5" x 3'1"

Area: 23 sq. ft

Counted as living area: Yes