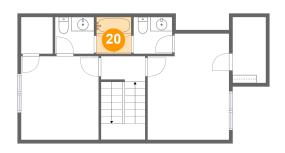

#### **Room dimensions**

Floor 3 Total sqft: 577 Living area: 577

| #  |                 | Dimensions     | sqft       | Counted as living area |
|----|-----------------|----------------|------------|------------------------|
| 13 | wc              | 5'6" x 5'2"    | 28 sq. ft  | Yes                    |
| 14 | W.I.C.          | 4'8" x 9'3"    | 43 sq. ft  | Yes                    |
| 15 | W.I.C.          | 4'6" x 5'2"    | 23 sq. ft  | Yes                    |
| 16 | Bedroom         | 10'11" x 11'9" | 129 sq. ft | Yes                    |
| 17 | wc              | 5'5" x 5'2"    | 28 sq. ft  | Yes                    |
| 18 | Primary Bedroom | 11'6" x 15'0"  | 160 sq. ft | Yes                    |
| 19 | Hall            | 6'3" x 3'7"    | 72 sq. ft  | Yes                    |
| 20 | Bath            | 4'11" x 5'2"   | 25 sq. ft  | Yes                    |

#### Floor 3 - Bath

Dimensions: 4'11" x 5'2"

Area: 25 sq. ft

Counted as living area: Yes