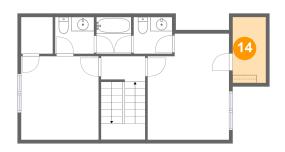

Floor 3 - W.I.C.

Dimensions: 4'8" x 9'3"

Area: 43 sq. ft

Counted as living area: Yes

**6** Floor 3 - W.I.C.

Dimensions: 4'6" x 5'2"

Area: 23 sq. ft

Counted as living area: Yes

Heated: Yes Finished: Yes Enclosed: Yes Contiguous: Yes Permitted: Yes Wet space: No Addition: No Conversion: No