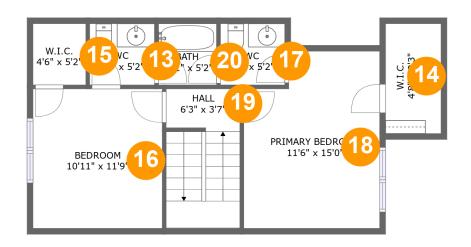

#### **Room dimensions**

Floor 3 Total sqft: 577 Living area: 577

| #  |                 | Dimensions     | sqft       | Counted as living area |
|----|-----------------|----------------|------------|------------------------|
| 13 | wc              | 5'6" x 5'2"    | 28 sq. ft  | Yes                    |
| 14 | W.I.C.          | 4'8" x 9'3"    | 43 sq. ft  | Yes                    |
| 15 | W.I.C.          | 4'6" x 5'2"    | 23 sq. ft  | Yes                    |
| 16 | Bedroom         | 10'11" x 11'9" | 129 sq. ft | Yes                    |
| 17 | wc              | 5'5" x 5'2"    | 28 sq. ft  | Yes                    |
| 18 | Primary Bedroom | 11'6" x 15'0"  | 160 sq. ft | Yes                    |
| 19 | Hall            | 6'3" x 3'7"    | 72 sq. ft  | Yes                    |
| 20 | Bath            | 4'11" x 5'2"   | 25 sq. ft  | Yes                    |

Heated: No Finished: Yes Enclosed: No Contiguous: Yes Permitted: Yes Wet space: No Addition: No Conversion: No

Dimensions: 5'6" x 5'2"

Area: 28 sq. ft

Counted as living area: Yes

Heated: Yes Finished: Yes Enclosed: Yes Contiguous: Yes Permitted: Yes Wet space: Yes Addition: No Conversion: No

Floor 3 - W.I.C.

Dimensions: 4'8" x 9'3"

Area: 43 sq. ft

Counted as living area: Yes

**6** Floor 3 - W.I.C.

Dimensions: 4'6" x 5'2"

Area: 23 sq. ft

Counted as living area: Yes

Heated: Yes Finished: Yes Enclosed: Yes Contiguous: Yes Permitted: Yes Wet space: No Addition: No Conversion: No

#### 6 Floor 3 - Bedroom

**Dimensions**: 10'11" x 11'9"

Area: 129 sq. ft

Counted as living area: Yes

Heated: Yes Finished: Yes Enclosed: Yes Contiguous: Yes Permitted: Yes Wet space: No Addition: No Conversion: No

#### Floor 3 - WC

Dimensions: 5'5" x 5'2"

Area: 28 sq. ft

Counted as living area: Yes

### 18 Floor 3 - Primary Bedroom

**Dimensions:** 11'6" x 15'0"

Area: 160 sq. ft

Counted as living area: Yes

Heated: Yes Finished: Yes Enclosed: Yes Contiguous: Yes Permitted: Yes Wet space: No Addition: No Conversion: No

#### Floor 3 - Hall

Dimensions: 6'3" x 3'7"

Area: 72 sq. ft

Counted as living area: Yes

Heated: Yes Finished: Yes Enclosed: Yes Contiguous: Yes Permitted: Yes Wet space: No Addition: No Conversion: No

#### Floor 3 - Bath

Dimensions: 4'11" x 5'2"

Area: 25 sq. ft

Counted as living area: Yes