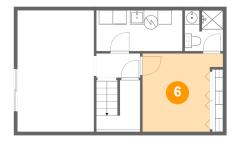

Dimensions: 10'11" x 17'3"

Area: 189 sq. ft

Counted as living area: Yes

6 Floor 1 - Bedroom

Dimensions: 11'6" x 11'2"

**Area:** 111 sq. ft

Counted as living area: Yes

Heated: Yes Finished: Yes Enclosed: Yes Contiguous: Yes Permitted: Yes Wet space: No Addition: No Conversion: No