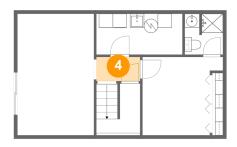

4 Floor 1 - Hall

Dimensions: 6'3" x 3'5"

Area: 22 sq. ft

Counted as living area: Yes

Heated: Yes Finished: Yes Enclosed: Yes Contiguous: Yes Permitted: Yes Wet space: No Addition: No Conversion: No

5 Floor 1 - Family Room