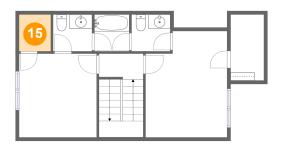

Heated: No Finished: Yes Enclosed: No Contiguous: Yes Permitted: Yes Wet space: No Addition: No Conversion: No

Dimensions: 5'6" x 5'2"

Area: 28 sq. ft

Counted as living area: Yes

Heated: Yes Finished: Yes Enclosed: Yes Contiguous: Yes Permitted: Yes Wet space: Yes Addition: No Conversion: No

Floor 3 - W.I.C.

Dimensions: 4'8" x 9'3"

Area: 43 sq. ft

Counted as living area: Yes

**6** Floor 3 - W.I.C.

Dimensions: 4'6" x 5'2"

Area: 23 sq. ft

Counted as living area: Yes