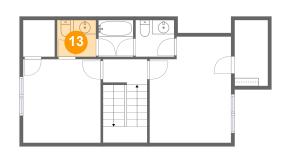

Floor 3 - W.I.C.

Dimensions: 4'8" x 9'3"

Area: 43 sq. ft

Counted as living area: Yes

**6** Floor 3 - W.I.C.

Dimensions: 4'6" x 5'2"

Area: 23 sq. ft

Counted as living area: Yes