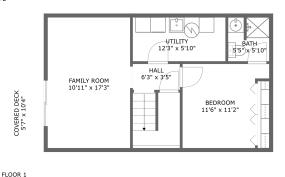

#### **Room dimensions**

Floor 1 Total sqft: 597 Living area: 465

| # |              | Dimensions     | sqft       | Counted as living area |
|---|--------------|----------------|------------|------------------------|
| 1 | Bath         | 5'5" x 5'10"   | 31 sq. ft  | Yes                    |
| 2 | Utility      | 12'3" x 5'10"  | 71 sq. ft  | No                     |
| 3 | Covered Deck | 5'7" x 10'4"   | 58 sq. ft  | No                     |
| 4 | Hall         | 6'3" x 3'5"    | 22 sq. ft  | Yes                    |
| 5 | Family Room  | 10'11" x 17'3" | 189 sq. ft | Yes                    |
| 6 | Bedroom      | 11'6" x 11'2"  | 111 sq. ft | Yes                    |

• Floor 1 - Bath

Dimensions: 5'5" x 5'10" Area: 31 sq. ft

Counted as living area: Yes

Heated: Yes Finished: Yes Enclosed: Yes Contiguous: Yes Permitted: Yes Wet space: Yes Addition: No Conversion: No

Floor 1 - Utility

Dimensions: 12'3" x 5'10"

Area: 71 sq. ft

Counted as living area: No

3 Floor 1 - Covered Deck

Dimensions: 5'7" x 10'4"

Area: 58 sq. ft

Counted as living area: No

Heated: No Finished: Yes Enclosed: No Contiguous: Yes Permitted: Yes Wet space: No Addition: No Conversion: No

4 Floor 1 - Hall

Dimensions: 6'3" x 3'5"

Area: 22 sq. ft

Counted as living area: Yes

Heated: Yes Finished: Yes Enclosed: Yes Contiguous: Yes Permitted: Yes Wet space: No Addition: No Conversion: No

5 Floor 1 - Family Room

Dimensions: 10'11" x 17'3"

Area: 189 sq. ft

Counted as living area: Yes

6 Floor 1 - Bedroom

Dimensions: 11'6" x 11'2"

**Area:** 111 sq. ft

Counted as living area: Yes

Heated: Yes Finished: Yes Enclosed: Yes Contiguous: Yes Permitted: Yes Wet space: No Addition: No Conversion: No