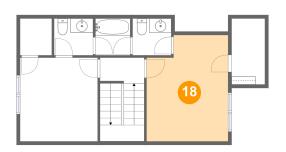

### 18 Floor 3 - Primary Bedroom

**Dimensions:** 11'6" x 15'0"

Area: 160 sq. ft

Counted as living area: Yes

Heated: Yes Finished: Yes Enclosed: Yes Contiguous: Yes Permitted: Yes Wet space: No Addition: No Conversion: No