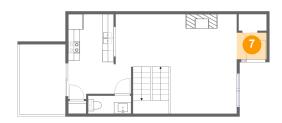

Dimensions: 5'2" x 4'7"

Area: 24 sq. ft

Counted as living area: Yes

Heated: Yes Finished: Yes Enclosed: Yes Contiguous: Yes Permitted: Yes Wet space: No Addition: No Conversion: No