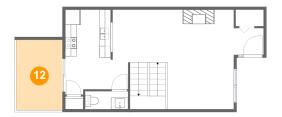

#### Floor 2 - Dining Area

Dimensions: 9'3" x 9'1"

Area: 136 sq. ft

Counted as living area: Yes

Ploor 2 - Balcony

**Dimensions:** 8'0" x 12'3"

Area: 98 sq. ft

Counted as living area: No

Heated: No Finished: Yes Enclosed: No Contiguous: Yes Permitted: Yes Wet space: No Addition: No Conversion: No

Dimensions: 5'6" x 5'2"

Area: 28 sq. ft

Counted as living area: Yes

Heated: Yes Finished: Yes Enclosed: Yes Contiguous: Yes Permitted: Yes Wet space: Yes Addition: No Conversion: No