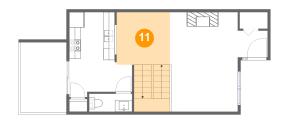

#### Floor 2 - Dining Area

Dimensions: 9'3" x 9'1"

Area: 136 sq. ft

Counted as living area: Yes

Ploor 2 - Balcony

**Dimensions:** 8'0" x 12'3"

Area: 98 sq. ft

Counted as living area: No