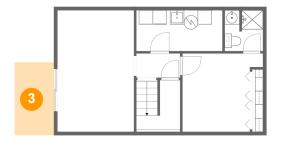

Dimensions: 12'3" x 5'10"

Area: 71 sq. ft

Counted as living area: No

3 Floor 1 - Covered Deck

Dimensions: 5'7" x 10'4"

Area: 58 sq. ft

Counted as living area: No

Heated: No Finished: Yes Enclosed: No Contiguous: Yes Permitted: Yes Wet space: No Addition: No Conversion: No