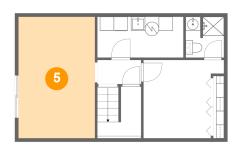

4 Floor 1 - Hall

Dimensions: 6'3" x 3'5"

Area: 22 sq. ft

Counted as living area: Yes

Heated: Yes Finished: Yes Enclosed: Yes Contiguous: Yes Permitted: Yes Wet space: No Addition: No Conversion: No

5 Floor 1 - Family Room

Dimensions: 10'11" x 17'3"

Area: 189 sq. ft

Counted as living area: Yes

6 Floor 1 - Bedroom

Dimensions: 11'6" x 11'2"

**Area:** 111 sq. ft

Counted as living area: Yes

Heated: Yes Finished: Yes Enclosed: Yes Contiguous: Yes Permitted: Yes Wet space: No Addition: No Conversion: No