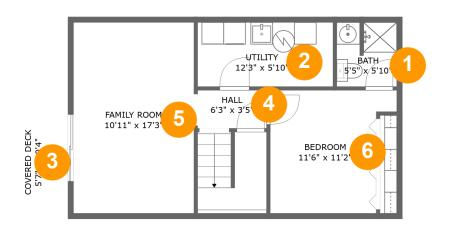

#### **Room dimensions**

Floor 1 Total sqft: 597 Living area: 465

| # |              | Dimensions     | sqft       | Counted as living area |
|---|--------------|----------------|------------|------------------------|
| 1 | Bath         | 5'5" x 5'10"   | 31 sq. ft  | Yes                    |
| 2 | Utility      | 12'3" x 5'10"  | 71 sq. ft  | No                     |
| 3 | Covered Deck | 5'7" x 10'4"   | 58 sq. ft  | No                     |
| 4 | Hall         | 6'3" x 3'5"    | 22 sq. ft  | Yes                    |
| 5 | Family Room  | 10'11" x 17'3" | 189 sq. ft | Yes                    |
| 6 | Bedroom      | 11'6" x 11'2"  | 111 sq. ft | Yes                    |

• Floor 1 - Bath

Dimensions: 5'5" x 5'10" Area: 31 sq. ft

Counted as living area: Yes

Heated: Yes Finished: Yes Enclosed: Yes Contiguous: Yes Permitted: Yes Wet space: Yes Addition: No Conversion: No

Floor 1 - Utility

Dimensions: 12'3" x 5'10"

Area: 71 sq. ft

Counted as living area: No

3 Floor 1 - Covered Deck

Dimensions: 5'7" x 10'4"

Area: 58 sq. ft

Counted as living area: No

Heated: No Finished: Yes Enclosed: No Contiguous: Yes Permitted: Yes Wet space: No Addition: No Conversion: No

4 Floor 1 - Hall

Dimensions: 6'3" x 3'5"

Area: 22 sq. ft

Counted as living area: Yes

Heated: Yes Finished: Yes Enclosed: Yes Contiguous: Yes Permitted: Yes Wet space: No Addition: No Conversion: No

5 Floor 1 - Family Room

Dimensions: 10'11" x 17'3"

Area: 189 sq. ft

Counted as living area: Yes

6 Floor 1 - Bedroom

Dimensions: 11'6" x 11'2"

**Area:** 111 sq. ft

Counted as living area: Yes

Heated: Yes Finished: Yes Enclosed: Yes Contiguous: Yes Permitted: Yes Wet space: No Addition: No Conversion: No