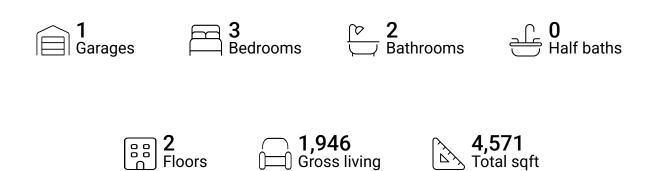

### **Property summary**



area sqft





#### **Room dimensions**

Floor 1 Total sqft: 1931 Living area: 0

| # |          | Dimensions    | sqft        | Counted as living area |
|---|----------|---------------|-------------|------------------------|
| 1 | Basement | 39'2" x 55'1" | 1778 sq. ft | No                     |
| 2 | Hall     | 3'4" x 3'5"   | 41 sq. ft   | No                     |





#### **Room dimensions**

Floor 2 Total sqft: 2640 Living area: 1946

| #  |              | Dimensions     | sqft       | Counted as living area |
|----|--------------|----------------|------------|------------------------|
| 3  | Living Room  | 13'7" x 21'3"  | 288 sq. ft | Yes                    |
| 4  | Bath         | 8'1" x 5'8"    | 46 sq. ft  | Yes                    |
| 5  | Kitchen      | 10'11" x 15'6" | 157 sq