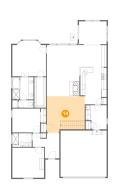

## Floor 2 - Dining Area

**Dimensions**: 15'9" x 15'0"

Area: 223 sq. ft

Counted as living area: Yes