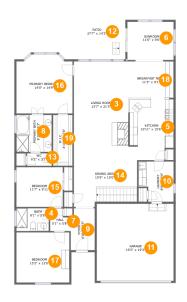

#### **Room dimensions**

Floor 2 Total sqft: 2640 Living area: 1946

| #  |              | Dimensions     | sqft       | Counted as living area |
|----|--------------|----------------|------------|------------------------|
| 3  | Living Room  | 13'7" x 21'3"  | 288 sq. ft | Yes                    |
| 4  | Bath         | 8'1" x 5'8"    | 46 sq. ft  | Yes                    |
| 5  | Kitchen      | 10'11" x 15'6" | 157 sq. ft | Yes                    |
| 6  | Sunroom      | 11'6" x 9'6"   | 110 sq. ft | Yes                    |
| 7  | Hall         | 5'1" x 5'8"    | 25 sq. ft  | Yes                    |
| 8  | Primary Bath | 8'10" x 9'3"   | 81 sq. ft  | Yes                    |
| 9  | Foyer        | 6'0" x 10'5"   | 61 sq. ft  | Yes                    |
| 10 | Laundry      | 8'9" x 10'0"   | 79 sq. ft  | Yes                    |
| 11 | Garage       | 19'2" x 19'3"  | 368 sq. ft | No                     |
| 12 | Patio        | 27'7" x 14'3"  | 303 sq. ft | No                     |
| 13 | WC           | 6'2" x 3'1"    | 19 sq. ft  | Yes                    |

| #  |                 | Dimensions    | sqft       | Counted as living area |
|----|-----------------|---------------|------------|------------------------|
| 14 | Dining Area     | 15'9" x 15'0" | 223 sq. ft | Yes                    |
| 15 | Bedroom         | 11'7" x 9'11" | 114 sq. ft | Yes                    |
| 16 | Primary Bedroom | 14'0" x 14'9" | 196 sq. ft | Yes                    |
| 17 | Bedroom         | 13'2" x 12'6" | 165 sq. ft | Yes                    |
| 18 | Breakfast Nook  | 11'3" x 9'1"  | 103 sq. ft | Yes                    |
| 19 | W.I.C.          | 4'10" x 12'8" | 62 sq. ft  | Yes                    |

# Floor 2 - Living Room

**Dimensions:** 13'7" x 21'3" **Area:** 288 sq. ft

Counted as living area: Yes

Heated: Yes Finished: Yes Enclosed: Yes Contiguous: Yes Permitted: Yes Wet space: No Addition: No Conversion: No

## 4 Floor 2 - Bath

Dimensions: 8'1" x 5'8"

Area: 46 sq. ft

Counted as living area: Yes

Heated: Yes Finished: Yes Enclosed: Yes Contiguous: Yes Permitted: Yes Wet space: Yes Addition: No Conversion: No

#### 5 Floor 2 - Kitchen

Dimensions: 10'11" x 15'6"

Area: 157 sq. ft

Counted as living area: Yes

## 6 Floor 2 - Sunroom

**Dimensions:** 11'6" x 9'6" **Area:** 110 sq. ft

Counted as living area: Yes

Heated: Yes Finished: Yes Enclosed: Yes Contiguous: Yes Permitted: Yes Wet space: No Addition: No Conversion: No

## Floor 2 - Hall

Dimensions: 5'1" x 5'8"

Area: 25 sq. ft

Counted as living area: Yes

Heated: Yes Finished: Yes Enclosed: Yes Contiguous: Yes Permitted: Yes Wet space: No Addition: No Conversion: No

## Floor 2 - Primary Bath

Dimensions: 8'10" x 9'3"

Area: 81 sq. ft

Counted as living area: Yes

# Floor 2 - Foyer

Dimensions: 6'0" x 10'5" Area: 61 sq. ft

Counted as living area: Yes

Heated: Yes Finished: Yes Enclosed: Yes Contiguous: Yes Permitted: Yes Wet space: No Addition: No Conversion: No

# Floor 2 - Laundry

**Dimensions**: 8'9" x 10'0"

Area: 79 sq. ft

Counted as living area: Yes

Heated: Yes Finished: Yes Enclosed: Yes Contiguous: Yes Permitted: Yes Wet space: No Addition: No Conversion: No

# Floor 2 - Garage

Dimensions: 19'2" x 19'3"

Area: 368 sq. ft

Counted as living area: No

## Ploor 2 - Patio

Dimensions: 27'7" x 14'3"

**Area:** 303 sq. ft

Counted as living area: No

Heated: No Finished: Yes Enclosed: No Contiguous: Yes Permitted: Yes Wet space: No Addition: No Conversion: No

## Floor 2 - WC

Dimensions: 6'2" x 3'1"

Area: 19 sq. ft

Counted as living area: Yes

Heated: Yes Finished: Yes Enclosed: Yes Contiguous: Yes Permitted: Yes Wet space: Yes Addition: No Conversion: No

## Floor 2 - Dining Area

**Dimensions**: 15'9" x 15'0"

Area: 223 sq. ft

Counted as living area: Yes

## <sup>15</sup> Floor 2 - Bedroom

**Dimensions:** 11'7" x 9'11"

**Area:** 114 sq. ft

Counted as living area: Yes

Heated: Yes Finished: Yes Enclosed: Yes Contiguous: Yes Permitted: Yes Wet space: No Addition: No Conversion: No

# 6 Floor 2 - Primary Bedroom

Dimensions: 14'0" x 14'9"

Area: 196 sq. ft

Counted as living area: Yes

Heated: Yes Finished: Yes Enclosed: Yes Contiguous: Yes Permitted: Yes Wet space: No Addition: No Conversion: No

### Floor 2 - Bedroom

Dimensions: 13'2" x 12'6"

Area: 165 sq. ft

Counted as living area: Yes

## Floor 2 - Breakfast Nook

**Dimensions:** 11'3" x 9'1" **Area:** 103 sq. ft

Counted as living area: Yes

Heated: Yes Finished: Yes Enclosed: Yes Contiguous: Yes Permitted: Yes Wet space: No Addition: No Conversion: No

## Floor 2 - W.I.C.

Dimensions: 4'10" x 12'8"

Area: 62 sq. ft

Counted as living area: Yes