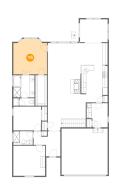

# 6 Floor 2 - Primary Bedroom

Dimensions: 14'0" x 14'9"

Area: 196 sq. ft

Counted as living area: Yes

Heated: Yes Finished: Yes Enclosed: Yes Contiguous: Yes Permitted: Yes Wet space: No Addition: No Conversion: No