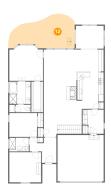

## 6 Floor 2 - Sunroom

**Dimensions:** 11'6" x 9'6" **Area:** 110 sq. ft

Counted as living area: Yes

Heated: Yes Finished: Yes Enclosed: Yes Contiguous: Yes Permitted: Yes Wet space: No Addition: No Conversion: No