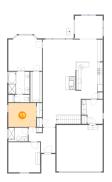

## Floor 2 - Breakfast Nook

**Dimensions:** 11'3" x 9'1" **Area:** 103 sq. ft

Counted as living area: Yes

Heated: Yes Finished: Yes Enclosed: Yes Contiguous: Yes Permitted: Yes Wet space: No Addition: No Conversion: No