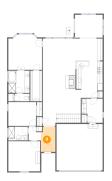

# Floor 2 - Foyer

Dimensions: 6'0" x 10'5" Area: 61 sq. ft

Counted as living area: Yes

Heated: Yes Finished: Yes Enclosed: Yes Contiguous: Yes Permitted: Yes Wet space: No Addition: No Conversion: No