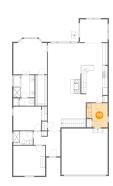

## Ploor 2 - Patio

Dimensions: 27'7" x 14'3"

**Area:** 303 sq. ft

Counted as living area: No

Heated: No Finished: Yes Enclosed: No Contiguous: Yes Permitted: Yes Wet space: No Addition: No Conversion: No