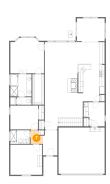

## Floor 2 - Breakfast Nook

**Dimensions:** 11'3" x 9'1" **Area:** 103 sq. ft

Counted as living area: Yes

Heated: Yes Finished: Yes Enclosed: Yes Contiguous: Yes Permitted: Yes Wet space: No Addition: No Conversion: No