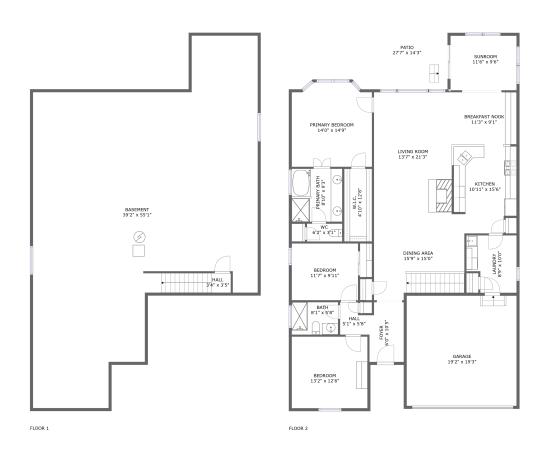

#### **Room dimensions**

Floor 1 Total sqft: 1931 Living area: 0

| # |          | Dimensions    | sqft        | Counted as living area |
|---|----------|---------------|-------------|------------------------|
| 1 | Basement | 39'2" x 55'1" | 1778 sq. ft | No                     |
| 2 | Hall     | 3'4" x 3'5"   | 41 sq. ft   | No                     |

## 1 Floor 1 - Basement

**Dimensions**: 39'2" x 55'1"

Area: 1778 sq. ft

Counted as living area: No

Heated: Yes Finished: No Enclosed: Yes Contiguous: Yes Permitted: Yes Wet space: No Addition: No Conversion: No

### 2 Floor 1 - Hall

Dimensions: 3'4" x 3'5"

Area: 41 sq. ft

Counted as living area: No