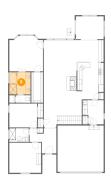

## Floor 2 - Breakfast Nook

**Dimensions:** 11'3" x 9'1" **Area:** 103 sq. ft

Counted as living area: Yes

Heated: Yes Finished: Yes Enclosed: Yes Contiguous: Yes Permitted: Yes Wet space: No Addition: No Conversion: No