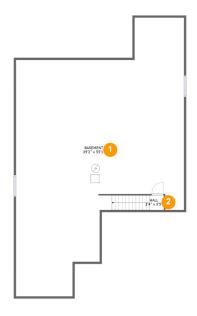

#### **Room dimensions**

Floor 1 Total sqft: 1931 Living area: 0

| # |          | Dimensions    | sqft        | Counted as living area |
|---|----------|---------------|-------------|------------------------|
| 1 | Basement | 39'2" x 55'1" | 1778 sq. ft | No                     |
| 2 | Hall     | 3'4" x 3'5"   | 41 sq. ft   | No                     |

## 1 Floor 1 - Basement

**Dimensions**: 39'2" x 55'1"

Area: 1778 sq. ft

Counted as living area: No

Heated: Yes Finished: No Enclosed: Yes Contiguous: Yes Permitted: Yes Wet space: No Addition: No Conversion: No

### 2 Floor 1 - Hall

Dimensions: 3'4" x 3'5"

Area: 41 sq. ft

Counted as living area: No