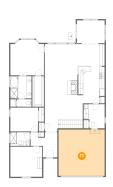

## Floor 2 - Dining Area

**Dimensions**: 15'9" x 15'0"

Area: 223 sq. ft

Counted as living area: Yes