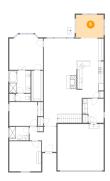

## Floor 2 - Breakfast Nook

**Dimensions:** 11'3" x 9'1" **Area:** 103 sq. ft

Counted as living area: Yes

Heated: Yes Finished: Yes Enclosed: Yes Contiguous: Yes Permitted: Yes Wet space: No Addition: No Conversion: No