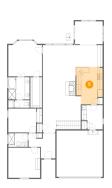

#### 5 Floor 2 - Kitchen

Dimensions: 10'11" x 15'6"

Area: 157 sq. ft

Counted as living area: Yes