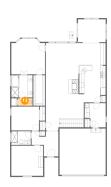

#### 5 Floor 2 - Kitchen

Dimensions: 10'11" x 15'6"

Area: 157 sq. ft

Counted as living area: Yes