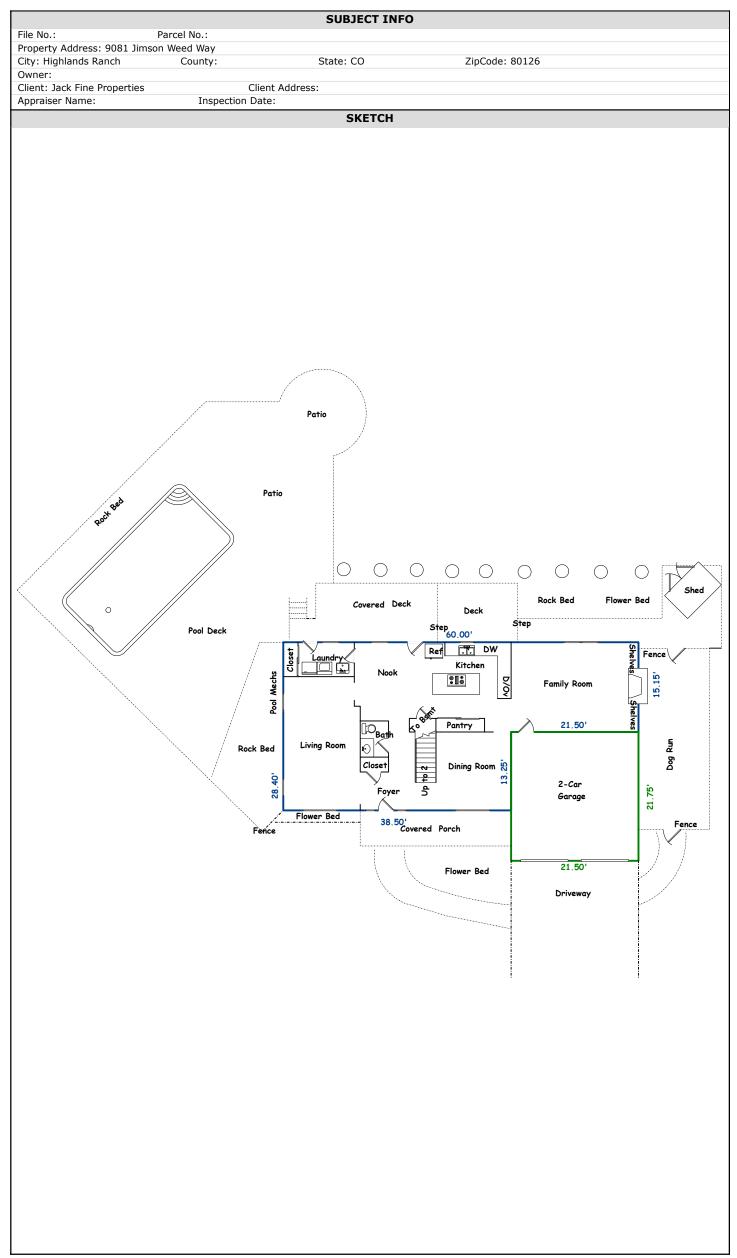

|                              |                  | SUBJECT INF | 0              |  |
|------------------------------|------------------|-------------|----------------|--|
| File No.:                    | Parcel No.:      |             |                |  |
| Property Address: 9081 Jim   | son Weed Way     |             |                |  |
| City: Highlands Ranch        | County:          | State: CO   | ZipCode: 80126 |  |
| Owner:                       |                  |             |                |  |
| Client: Jack Fine Properties | Client Add       | ress:       |                |  |
| Appraiser Name:              | Inspection Date: |             |                |  |
|                              |                  | SKETCH      |                |  |
|                              |                  |             |                |  |

| SUBJECT INFO                                                 |                           |                |  |  |  |  |  |  |  |  |  |
|--------------------------------------------------------------|---------------------------|----------------|--|--|--|--|--|--|--|--|--|
| File No.: Parcel No.:                                        |                           |                |  |  |  |  |  |  |  |  |  |
| Property Address: 9081 Jimson Wee<br>City: Highlands Ranch C | d Way<br>ounty: State: CO | ZipCode: 80126 |  |  |  |  |  |  |  |  |  |
| Owner:                                                       | State. CO                 |                |  |  |  |  |  |  |  |  |  |
| Client: Jack Fine Properties                                 | Client Address:           |                |  |  |  |  |  |  |  |  |  |
| Appraiser Name:                                              | Inspection Date:          |                |  |  |  |  |  |  |  |  |  |
|                                                              | SKETCH                    |                |  |  |  |  |  |  |  |  |  |
|                                                              |                           |                |  |  |  |  |  |  |  |  |  |
|                                                              |                           |                |  |  |  |  |  |  |  |  |  |
|                                                              |                           |                |  |  |  |  |  |  |  |  |  |
|                                                              |                           |                |  |  |  |  |  |  |  |  |  |
|                                                              |                           |                |  |  |  |  |  |  |  |  |  |
|                                                              |                           |                |  |  |  |  |  |  |  |  |  |
|                                                              |                           |                |  |  |  |  |  |  |  |  |  |
|                                                              |                           |                |  |  |  |  |  |  |  |  |  |
|                                                              |                           |                |  |  |  |  |  |  |  |  |  |
|                                                              |                           |                |  |  |  |  |  |  |  |  |  |
|                                                              |                           |                |  |  |  |  |  |  |  |  |  |
|                                                              |                           |                |  |  |  |  |  |  |  |  |  |
|                                                              |                           |                |  |  |  |  |  |  |  |  |  |
|                                                              |                           |                |  |  |  |  |  |  |  |  |  |
|                                                              |                           |                |  |  |  |  |  |  |  |  |  |
|                                                              |                           |                |  |  |  |  |  |  |  |  |  |
|                                                              |                           |                |  |  |  |  |  |  |  |  |  |
|                                                              |                           |                |  |  |  |  |  |  |  |  |  |
|                                                              |                           |                |  |  |  |  |  |  |  |  |  |
|                                                              |                           |                |  |  |  |  |  |  |  |  |  |
|                                                              |                           |                |  |  |  |  |  |  |  |  |  |
|                                                              |                           |                |  |  |  |  |  |  |  |  |  |
|                                                              |                           |                |  |  |  |  |  |  |  |  |  |
|                                                              |                           |                |  |  |  |  |  |  |  |  |  |
|                                                              |                           |                |  |  |  |  |  |  |  |  |  |
|                                                              |                           |                |  |  |  |  |  |  |  |  |  |
|                                                              |                           |                |  |  |  |  |  |  |  |  |  |
|                                                              |                           |                |  |  |  |  |  |  |  |  |  |
|                                                              | 38.50'                    | 20.90'         |  |  |  |  |  |  |  |  |  |
|                                                              |                           |                |  |  |  |  |  |  |  |  |  |
|                                                              |                           |                |  |  |  |  |  |  |  |  |  |
|                                                              | 15.00'                    | Crawl Space    |  |  |  |  |  |  |  |  |  |
|                                                              | 01<br>1                   | 10             |  |  |  |  |  |  |  |  |  |
| ġ                                                            |                           |                |  |  |  |  |  |  |  |  |  |
| 20                                                           |                           | 20.90'         |  |  |  |  |  |  |  |  |  |
|                                                              |                           |                |  |  |  |  |  |  |  |  |  |
|                                                              |                           | 28.40          |  |  |  |  |  |  |  |  |  |
|                                                              | !⊑ <b>‡</b> ⊒!            |                |  |  |  |  |  |  |  |  |  |
|                                                              |                           |                |  |  |  |  |  |  |  |  |  |
|                                                              | 38.50'                    |                |  |  |  |  |  |  |  |  |  |
|                                                              |                           |                |  |  |  |  |  |  |  |  |  |
|                                                              |                           |                |  |  |  |  |  |  |  |  |  |
|                                                              |                           |                |  |  |  |  |  |  |  |  |  |
|                                                              |                           |                |  |  |  |  |  |  |  |  |  |
|                                                              |                           |                |  |  |  |  |  |  |  |  |  |
|                                                              |                           |                |  |  |  |  |  |  |  |  |  |
|                                                              |                           |                |  |  |  |  |  |  |  |  |  |
|                                                              |                           |                |  |  |  |  |  |  |  |  |  |
|                                                              |                           |                |  |  |  |  |  |  |  |  |  |
|                                                              |                           |                |  |  |  |  |  |  |  |  |  |
|                                                              |                           |                |  |  |  |  |  |  |  |  |  |

|                                           |              | SUBJECT INFO | )              |  |
|-------------------------------------------|--------------|--------------|----------------|--|
| File No.: Parcel No.:                     |              |              |                |  |
| Property Address: 9081 Jimson Weed Way    |              |              |                |  |
| City: Highlands Ranch County:             |              | State: CO    | ZipCode: 80126 |  |
| Owner:                                    |              |              |                |  |
| Client: Jack Fine Properties Client Addr  |              | Iress:       |                |  |
| Appraiser Name: Inspe                     | ection Date: |              |                |  |
|                                           |              | SKETCH       |                |  |
| First Floor (GLA1)                        |              |              |                |  |
| 60.00 x 15.15 =                           | 909.00       |              |                |  |
| 38.50 x 13.25 =                           | 510.13       |              |                |  |
| Total area:                               | 1419.13      |              |                |  |
| Garage (GAR)                              |              |              |                |  |
| $21.75 \times 21.50 =$                    | 467.63       |              |                |  |
| Total area:                               | 467.63       |              |                |  |
| Cocord Floor (CLA2)                       |              |              |                |  |
| Second Floor (GLA2)<br>29.40 x 12.00 =    | 352 00       |              |                |  |
| $29.40 \times 12.00 =$<br>28.40 x 26.50 = |              |              |                |  |
| $18.60 \times 3.00 =$                     |              |              |                |  |
| Total area:                               |              |              |                |  |
| iotai aiea.                               | 1101.20      |              |                |  |
| Unfinished BSMT (BSMT)                    |              |              |                |  |
| 38.50 x 28.40 =                           | 1093.40      |              |                |  |
| Total area:                               | 1093.40      |              |                |  |
| Crawl Space (NCA)                         |              |              |                |  |
| 20.90 x 15.00 =                           | 313.50       |              |                |  |
| Total area:                               |              |              |                |  |
|                                           |              |              |                |  |