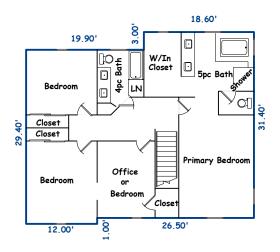

|                                           |              | SUBJECT INFO | )              |  |
|-------------------------------------------|--------------|--------------|----------------|--|
| File No.: Parcel No.:                     |              |              |                |  |
| Property Address: 9081 Jimson Weed Way    |              |              |                |  |
| City: Highlands Ranch County:             |              | State: CO    | ZipCode: 80126 |  |
| Owner:                                    |              |              |                |  |
| Client: Jack Fine Properties Client Addr  |              | Iress:       |                |  |
| Appraiser Name: Inspe                     | ection Date: |              |                |  |
|                                           |              | SKETCH       |                |  |
| First Floor (GLA1)                        |              |              |                |  |
| 60.00 x 15.15 =                           | 909.00       |              |                |  |
| 38.50 x 13.25 =                           | 510.13       |              |                |  |
| Total area:                               | 1419.13      |              |                |  |
| Garage (GAR)                              |              |              |                |  |
| $21.75 \times 21.50 =$                    | 467.63       |              |                |  |
| Total area:                               | 467.63       |              |                |  |
| Cocord Floor (CLA2)                       |              |              |                |  |
| Second Floor (GLA2)<br>29.40 x 12.00 =    | 352 00       |              |                |  |
| $29.40 \times 12.00 =$<br>28.40 x 26.50 = |              |              |                |  |
| $18.60 \times 3.00 =$                     |              |              |                |  |
| Total area:                               |              |              |                |  |
| iotai aiea.                               | 1101.20      |              |                |  |
| Unfinished BSMT (BSMT)                    |              |              |                |  |
| 38.50 x 28.40 =                           | 1093.40      |              |                |  |
| Total area:                               | 1093.40      |              |                |  |
| Crawl Space (NCA)                         |              |              |                |  |
| 20.90 x 15.00 =                           | 313.50       |              |                |  |
| Total area:                               |              |              |                |  |
|                                           |              |              |                |  |