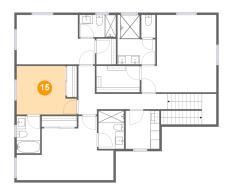

### 🤨 Floor 2 - Bedroom

Dimensions: 13'2" x 10'7" Area: 122 sq. ft Counted as living area: Yes Heated: Yes Finished: Yes Enclosed: Yes Contiguous: Yes Permitted: Yes Wet space: No Addition: No Conversion: No