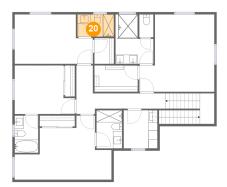

## 2 Floor 2 - Bath

Dimensions: 8'0" x 4'10" Area: 39 sq. ft Counted as living area: Yes Heated: Yes Finished: Yes Enclosed: Yes Contiguous: Yes Permitted: Yes Wet space: Yes Addition: No Conversion: No