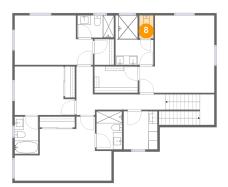

## <sup>8</sup> Floor 2 - WC

Dimensions: 3'1" x 5'0" Area: 15 sq. ft Counted as living area: Yes Heated: Yes Finished: Yes Enclosed: Yes Contiguous: Yes Permitted: Yes Wet space: No Addition: No Conversion: No