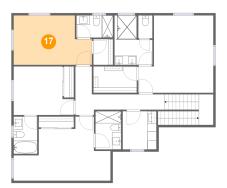

## 😳 Floor 2 - Bedroom

Dimensions: 17'1" x 10'10" Area: 165 sq. ft Counted as living area: Yes Heated: Yes Finished: Yes Enclosed: Yes Contiguous: Yes Permitted: Yes Wet space: No Addition: No Conversion: No