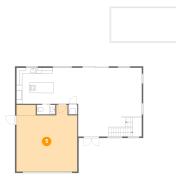

### Floor 1 - Swimming Pool

Dimensions: 23'6" x 11'8" Area: 275 sq. ft Counted as living area: No Heated: No Finished: No Enclosed: No Contiguous: Yes Permitted: No Wet space: No Addition: No Conversion: No