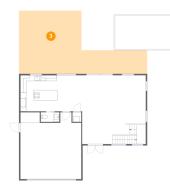

Dimensions: 44'7" x 21'11" Area: 666 sq. ft Counted as living area: No Heated: No Finished: Yes Enclosed: No Contiguous: Yes Permitted: Yes Wet space: No Addition: No Conversion: No