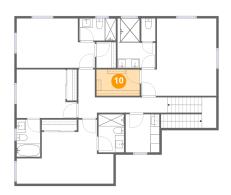

## <sup>10</sup> Floor 2 - W.I.C.

Dimensions: 4'3" x 5'7" Area: 24 sq. ft Counted as living area: Yes Heated: Yes Finished: Yes Enclosed: Yes Contiguous: Yes Permitted: Yes Wet space: No Addition: No Conversion: No