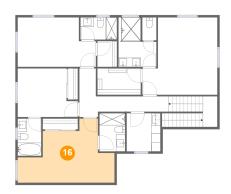

### 🤨 Floor 2 - Bedroom

Dimensions: 21'2" x 14'0" Area: 201 sq. ft Counted as living area: Yes Heated: Yes Finished: Yes Enclosed: Yes Contiguous: Yes Permitted: Yes Wet space: No Addition: No Conversion: No