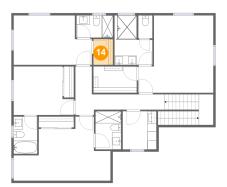

## <sup>10</sup> Floor 2 - W.I.C.

Dimensions: 4'3" x 5'7" Area: 24 sq. ft Counted as living area: Yes Heated: Yes Finished: Yes Enclosed: Yes Contiguous: Yes Permitted: Yes Wet space: No Addition: No Conversion: No