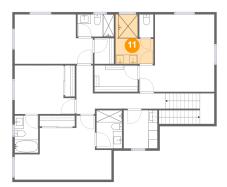

### 🤨 Floor 2 - Bedroom

Dimensions: 13'2" x 10'7" Area: 122 sq. ft Counted as living area: Yes Heated: Yes Finished: Yes Enclosed: Yes Contiguous: Yes Permitted: Yes Wet space: No Addition: No Conversion: No