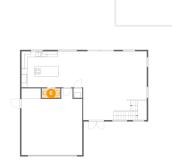

### 2 Floor 1 - Kitchen

Dimensions: 12'10" x 12'6" Area: 161 sq. ft Counted as living area: Yes

Heated: Yes Finished: Yes Enclosed: Yes Contiguous: Yes Permitted: Yes Wet space: No Addition: No Conversion: No