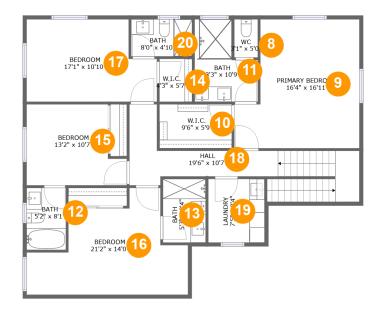

### **Room dimensions**

Floor 2

Total sqft: 1435 Living area: 1435

| #  |                 | Dimensions     | sqft       | Counted as living area |
|----|-----------------|----------------|------------|------------------------|
| 8  | WC              | 3'1" x 5'0"    | 15 sq. ft  | Yes                    |
| 9  | Primary Bedroom | 16'4" x 16'11" | 239 sq. ft | Yes                    |
| 10 | W.I.C.          | 9'6" x 5'9"    | 55 sq. ft  | Yes                    |
| 11 | Bath            | 8'3" x 10'9"   | 71 sq. ft  | Yes                    |
| 12 | Bath            | 5'2" x 8'1"    | 42 sq. ft  | Yes                    |
| 13 | Bath            | 5'7" x 8'4"    | 47 sq. ft  | Yes                    |
| 14 | W.I.C.          | 4'3" x 5'7"    | 24 sq. ft  | Yes                    |
| 15 | Bedroom         | 13'2" x 10'7"  | 122 sq. ft | Yes                    |
| 16 | Bedroom         | 21'2" x 14'0"  | 201 sq. ft | Yes                    |
| 17 | Bedroom         | 17'1" x 10'10" | 165 sq. ft | Yes                    |
| 18 | Hall            | 19'6" x 10'7"  | 93 sq. ft  | Yes                    |

Scan captured on Wed, 05 Mar 2025 15:24:37 GMT

Information is calculated by Cubicasa technology deemed highly reliable but not guaranteed.

| #  |         | Dimensions   | sqft      | Counted as living area |
|----|---------|--------------|-----------|------------------------|
| 19 | Laundry | 7'5" x 8'4"  | 62 sq. ft | Yes                    |
| 20 | Bath    | 8'0" x 4'10" | 39 sq. ft | Yes                    |

## <sup>8</sup> Floor 2 - WC

Dimensions: 3'1" x 5'0" Area: 15 sq. ft Counted as living area: Yes Heated: Yes Finished: Yes Enclosed: Yes Contiguous: Yes Permitted: Yes Wet space: No Addition: No Conversion: No

### Floor 2 - Primary Bedroom

Dimensions: 16'4" x 16'11" Area: 239 sq. ft Counted as living area: Yes Heated: Yes Finished: Yes Enclosed: Yes Contiguous: Yes Permitted: Yes Wet space: No Addition: No Conversion: No

Dimensions: 9'6" x 5'9" Area: 55 sq. ft Counted as living area: Yes Heated: Yes Finished: Yes Enclosed: Yes Contiguous: Yes Permitted: Yes Wet space: No Addition: No Conversion: No

### **Floor 2** - Bath

Dimensions: 8'3" x 10'9" Area: 71 sq. ft Counted as living area: Yes Heated: Yes Finished: Yes Enclosed: Yes Contiguous: Yes Permitted: Yes Wet space: Yes Addition: No Conversion: No

Scan captured on Wed, 05 Mar 2025 15:24:37 GMT Information is calculated by Cubicasa technology deemed highly reliable but not guaranteed. CUBICASA

😰 Floor 2 - Bath

Dimensions: 5'2" x 8'1" Area: 42 sq. ft Counted as living area: Yes Heated: Yes Finished: Yes Enclosed: Yes Contiguous: Yes Permitted: Yes Wet space: Yes Addition: No Conversion: No

#### Floor 2 - Bath

Dimensions: 5'7" x 8'4" Area: 47 sq. ft Counted as living area: Yes Heated: Yes Finished: Yes Enclosed: Yes Contiguous: Yes Permitted: Yes Wet space: Yes Addition: No Conversion: No

## <sup>10</sup> Floor 2 - W.I.C.

Dimensions: 4'3" x 5'7" Area: 24 sq. ft Counted as living area: Yes Heated: Yes Finished: Yes Enclosed: Yes Contiguous: Yes Permitted: Yes Wet space: No Addition: No Conversion: No

### 🤨 Floor 2 - Bedroom

Dimensions: 13'2" x 10'7" Area: 122 sq. ft Counted as living area: Yes Heated: Yes Finished: Yes Enclosed: Yes Contiguous: Yes Permitted: Yes Wet space: No Addition: No Conversion: No

### 🤨 Floor 2 - Bedroom

Dimensions: 21'2" x 14'0" Area: 201 sq. ft Counted as living area: Yes Heated: Yes Finished: Yes Enclosed: Yes Contiguous: Yes Permitted: Yes Wet space: No Addition: No Conversion: No

## 😳 Floor 2 - Bedroom

Dimensions: 17'1" x 10'10" Area: 165 sq. ft Counted as living area: Yes Heated: Yes Finished: Yes Enclosed: Yes Contiguous: Yes Permitted: Yes Wet space: No Addition: No Conversion: No

Floor 2 - Hall

**Dimensions:** 19'6" x 10'7" **Area:** 93 sq. ft **Counted as living area:** Yes Heated: Yes Finished: Yes Enclosed: Yes Contiguous: Yes Permitted: Yes Wet space: No Addition: No Conversion: No

#### Floor 2 - Laundry

Dimensions: 7'5" x 8'4" Area: 62 sq. ft Counted as living area: Yes Heated: Yes Finished: Yes Enclosed: Yes Contiguous: Yes Permitted: Yes Wet space: No Addition: No Conversion: No

## 2 Floor 2 - Bath

Dimensions: 8'0" x 4'10" Area: 39 sq. ft Counted as living area: Yes Heated: Yes Finished: Yes Enclosed: Yes Contiguous: Yes Permitted: Yes Wet space: Yes Addition: No Conversion: No