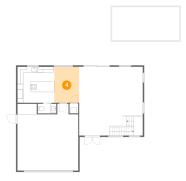

#### Floor 1 - Dining Area

Dimensions: 8'8" x 12'6" Area: 109 sq. ft Counted as living area: Yes Heated: Yes Finished: Yes Enclosed: Yes Contiguous: Yes Permitted: Yes Wet space: No Addition: No Conversion: No