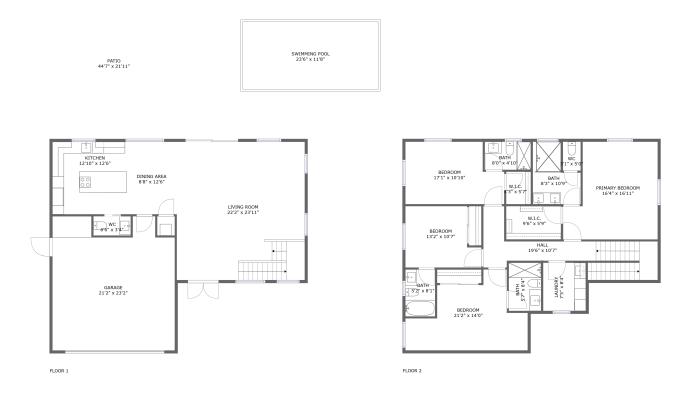

#### Floor 1

#### Total sqft: 2047 Living area: 900

| # |               | Dimensions     | sqft       | Counted as living area |
|---|---------------|----------------|------------|------------------------|
| 1 | Living Room   | 22'2" x 23'11" | 529 sq. ft | Yes                    |
| 2 | Kitchen       | 12'10" x 12'6" | 161 sq. ft | Yes                    |
| 3 | Patio         | 44'7" x 21'11" | 666 sq. ft | No                     |
| 4 | Dining Area   | 8'8" x 12'6"   | 109 sq. ft | Yes                    |
| 5 | Garage        | 21'2" x 23'2"  | 453 sq. ft | No                     |
| 6 | WC            | 6'6" x 3'4"    | 22 sq. ft  | Yes                    |
| 7 | Swimming Pool | 23'6" x 11'8"  | 275 sq. ft | No                     |

Dimensions: 44'7" x 21'11" Area: 666 sq. ft Counted as living area: No Heated: No Finished: Yes Enclosed: No Contiguous: Yes Permitted: Yes Wet space: No Addition: No Conversion: No

### Floor 1 - Swimming Pool

Dimensions: 23'6" x 11'8" Area: 275 sq. ft Counted as living area: No Heated: No Finished: No Enclosed: No Contiguous: Yes Permitted: No Wet space: No Addition: No Conversion: No