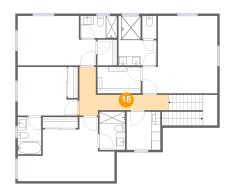

Floor 2 - Hall

**Dimensions:** 19'6" x 10'7" **Area:** 93 sq. ft **Counted as living area:** Yes Heated: Yes Finished: Yes Enclosed: Yes Contiguous: Yes Permitted: Yes Wet space: No Addition: No Conversion: No