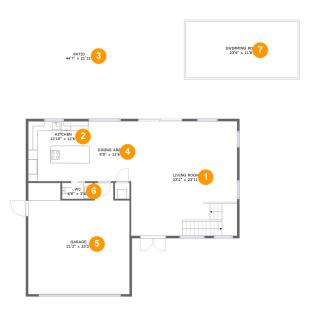

#### Floor 1

#### Total sqft: 2047 Living area: 900

| # |               | Dimensions     | sqft       | Counted as living area |
|---|---------------|----------------|------------|------------------------|
| 1 | Living Room   | 22'2" x 23'11" | 529 sq. ft | Yes                    |
| 2 | Kitchen       | 12'10" x 12'6" | 161 sq. ft | Yes                    |
| 3 | Patio         | 44'7" x 21'11" | 666 sq. ft | No                     |
| 4 | Dining Area   | 8'8" x 12'6"   | 109 sq. ft | Yes                    |
| 5 | Garage        | 21'2" x 23'2"  | 453 sq. ft | No                     |
| 6 | WC            | 6'6" x 3'4"    | 22 sq. ft  | Yes                    |
| 7 | Swimming Pool | 23'6" x 11'8"  | 275 sq. ft | No                     |

# Floor 1 - Living Room

Dimensions: 22'2" x 23'11" Area: 529 sq. ft Counted as living area: Yes Heated: Yes Finished: Yes Enclosed: Yes Contiguous: Yes Permitted: Yes Wet space: No Addition: No Conversion: No

### 2 Floor 1 - Kitchen

Dimensions: 12'10" x 12'6" Area: 161 sq. ft Counted as living area: Yes

Heated: Yes Finished: Yes Enclosed: Yes Contiguous: Yes Permitted: Yes Wet space: No Addition: No Conversion: No

Dimensions: 44'7" x 21'11" Area: 666 sq. ft Counted as living area: No Heated: No Finished: Yes Enclosed: No Contiguous: Yes Permitted: Yes Wet space: No Addition: No Conversion: No

#### Floor 1 - Dining Area

Dimensions: 8'8" x 12'6" Area: 109 sq. ft Counted as living area: Yes Heated: Yes Finished: Yes Enclosed: Yes Contiguous: Yes Permitted: Yes Wet space: No Addition: No Conversion: No

## 5 Floor 1 - Garage

Dimensions: 21'2" x 23'2" Area: 453 sq. ft Counted as living area: No Heated: No Finished: No Enclosed: Yes Contiguous: Yes Permitted: Yes Wet space: No Addition: No Conversion: No

5 Floor 1 - WC

**Dimensions:** 6'6" x 3'4" **Area:** 22 sq. ft **Counted as living area:** Yes Heated: Yes Finished: Yes Enclosed: Yes Contiguous: Yes Permitted: Yes Wet space: Yes Addition: No Conversion: No

### Floor 1 - Swimming Pool

Dimensions: 23'6" x 11'8" Area: 275 sq. ft Counted as living area: No Heated: No Finished: No Enclosed: No Contiguous: Yes Permitted: No Wet space: No Addition: No Conversion: No