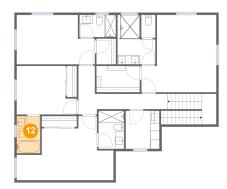

### 🤨 Floor 2 - Bedroom

Dimensions: 21'2" x 14'0" Area: 201 sq. ft Counted as living area: Yes Heated: Yes Finished: Yes Enclosed: Yes Contiguous: Yes Permitted: Yes Wet space: No Addition: No Conversion: No