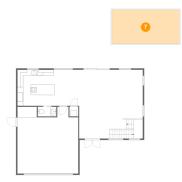

### Floor 1 - Swimming Pool

Dimensions: 23'6" x 11'8" Area: 275 sq. ft Counted as living area: No Heated: No Finished: No Enclosed: No Contiguous: Yes Permitted: No Wet space: No Addition: No Conversion: No