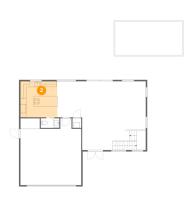

### 2 Floor 1 - Kitchen

Dimensions: 12'10" x 12'6" Area: 161 sq. ft Counted as living area: Yes

Heated: Yes Finished: Yes Enclosed: Yes Contiguous: Yes Permitted: Yes Wet space: No Addition: No Conversion: No