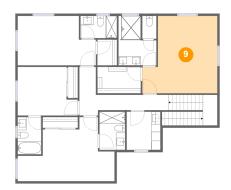

### Floor 2 - Primary Bedroom

Dimensions: 16'4" x 16'11" Area: 239 sq. ft Counted as living area: Yes Heated: Yes Finished: Yes Enclosed: Yes Contiguous: Yes Permitted: Yes Wet space: No Addition: No Conversion: No