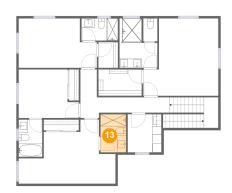

### 🤨 Floor 2 - Bedroom

Dimensions: 13'2" x 10'7" Area: 122 sq. ft Counted as living area: Yes Heated: Yes Finished: Yes Enclosed: Yes Contiguous: Yes Permitted: Yes Wet space: No Addition: No Conversion: No