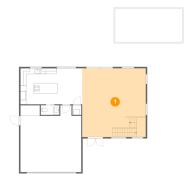

# Floor 1 - Living Room

Dimensions: 22'2" x 23'11" Area: 529 sq. ft Counted as living area: Yes Heated: Yes Finished: Yes Enclosed: Yes Contiguous: Yes Permitted: Yes Wet space: No Addition: No Conversion: No