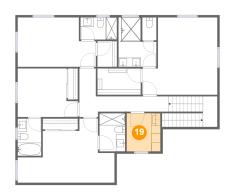

#### Floor 2 - Laundry

Dimensions: 7'5" x 8'4" Area: 62 sq. ft Counted as living area: Yes Heated: Yes Finished: Yes Enclosed: Yes Contiguous: Yes Permitted: Yes Wet space: No Addition: No Conversion: No