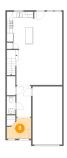

#### **Room dimensions**

Floor 1 Total sqft: 996 Living area: 668

| # |             | Dimensions     | sqft       | Counted as living area |
|---|-------------|----------------|------------|------------------------|
| 1 | wc          | 2'11" x 6'2"   | 18 sq. ft  | Yes                    |
| 2 | Hall        | 5'0" x 10'6"   | 53 sq. ft  | Yes                    |
| 3 | Dining Area | 9'6" x 12'8"   | 121 sq. ft | Yes                    |
| 4 | Garage      | 10'1" x 19'10" | 200 sq. ft | No                     |
| 5 | Kitchen     | 9'4" x 12'8"   | 112 sq. ft | Yes                    |
| 6 | Living Room | 15'7" x 12'3"  | 219 sq. ft | Yes                    |
| 7 | Patio       | 10'1" x 11'7"  | 117 sq. ft | No                     |
| 8 | Foyer       | 8'3" x 7'2"    | 51 sq. ft  | Yes                    |

## Floor 1 - Patio

Dimensions: 10'1" x 11'7"

Area: 117 sq. ft

Counted as living area: No

Heated: No Finished: Yes Enclosed: No Contiguous: Yes Permitted: Yes Wet space: No Addition: No Conversion: No