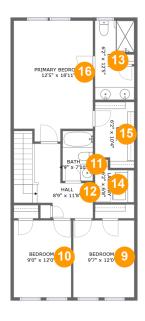

#### **Room dimensions**

Floor 2 Total sqft: 858 Living area: 858

| #  |                 | Dimensions     | sqft       | Counted as living area |
|----|-----------------|----------------|------------|------------------------|
| 9  | Bedroom         | 9'7" x 12'0"   | 115 sq. ft | Yes                    |
| 10 | Bedroom         | 9'0" x 12'0"   | 108 sq. ft | Yes                    |
| 11 | Bath            | 4'9" x 7'10"   | 37 sq. ft  | Yes                    |
| 12 | Hall            | 8'9" x 11'8"   | 105 sq. ft | Yes                    |
| 13 | Bath            | 6'2" x 12'5"   | 69 sq. ft  | Yes                    |
| 14 | Laundry         | 6'2" x 6'8"    | 34 sq. ft  | Yes                    |
| 15 | W.I.C.          | 6'2" x 10'4"   | 59 sq. ft  | Yes                    |
| 16 | Primary Bedroom | 12'5" x 18'11" | 218 sq. ft | Yes                    |

## 9 Floor 2 - Bedroom

Dimensions: 9'7" x 12'0" Area: 115 sq. ft

Counted as living area: Yes

Heated: Yes Finished: Yes Enclosed: Yes Contiguous: Yes Permitted: Yes Wet space: No Addition: No Conversion: No

#### Floor 2 - Bedroom

Dimensions: 9'0" x 12'0"

**Area:** 108 sq. ft

Counted as living area: Yes

Heated: Yes Finished: Yes Enclosed: Yes Contiguous: Yes Permitted: Yes Wet space: No Addition: No Conversion: No

#### Floor 2 - Bath

Dimensions: 4'9" x 7'10"

Area: 37 sq. ft

Counted as living area: Yes

## Ploor 2 - Hall

Dimensions: 8'9" x 11'8" Area: 105 sq. ft

Counted as living area: Yes

Heated: Yes Finished: Yes Enclosed: Yes Contiguous: Yes Permitted: Yes Wet space: No Addition: No Conversion: No

## Floor 2 - Bath

Dimensions: 6'2" x 12'5"

Area: 69 sq. ft

Counted as living area: Yes

Heated: Yes Finished: Yes Enclosed: Yes Contiguous: Yes Permitted: Yes Wet space: Yes Addition: No Conversion: No

# Floor 2 - Laundry

Dimensions: 6'2" x 6'8"

Area: 34 sq. ft

Counted as living area: Yes

Dimensions: 6'2" x 10'4" Area: 59 sq. ft

Counted as living area: Yes

Heated: Yes Finished: Yes Enclosed: Yes Contiguous: Yes Permitted: Yes Wet space: No Addition: No Conversion: No

# Floor 2 - Primary Bedroom

**Dimensions:** 12'5" x 18'11"

Area: 218 sq. ft

Counted as living area: Yes