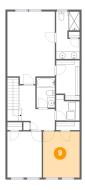

#### **Room dimensions**

Floor 1 Total sqft: 996 Living area: 668

| # |             | Dimensions     | sqft       | Counted as living area |
|---|-------------|----------------|------------|------------------------|
| 1 | wc          | 2'11" x 6'2"   | 18 sq. ft  | Yes                    |
| 2 | Hall        | 5'0" x 10'6"   | 53 sq. ft  | Yes                    |
| 3 | Dining Area | 9'6" x 12'8"   | 121 sq. ft | Yes                    |
| 4 | Garage      | 10'1" x 19'10" | 200 sq. ft | No                     |
| 5 | Kitchen     | 9'4" x 12'8"   | 112 sq. ft | Yes                    |
| 6 | Living Room | 15'7" x 12'3"  | 219 sq. ft | Yes                    |
| 7 | Patio       | 10'1" x 11'7"  | 117 sq. ft | No                     |
| 8 | Foyer       | 8'3" x 7'2"    | 51 sq. ft  | Yes                    |

## Floor 1 - Patio

Dimensions: 10'1" x 11'7"

Area: 117 sq. ft

Counted as living area: No

Heated: No Finished: Yes Enclosed: No Contiguous: Yes Permitted: Yes Wet space: No Addition: No Conversion: No