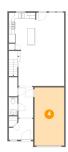

# Floor 2 - Primary Bedroom

**Dimensions:** 12'5" x 18'11"

Area: 218 sq. ft

Counted as living area: Yes