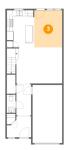

# Floor 2 - Primary Bedroom

**Dimensions:** 12'5" x 18'11"

Area: 218 sq. ft

Counted as living area: Yes