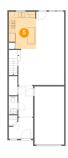

## Ploor 2 - Hall

Dimensions: 8'9" x 11'8" Area: 105 sq. ft

Counted as living area: Yes

Heated: Yes Finished: Yes Enclosed: Yes Contiguous: Yes Permitted: Yes Wet space: No Addition: No Conversion: No

## Floor 2 - Bath

Dimensions: 6'2" x 12'5"

Area: 69 sq. ft

Counted as living area: Yes

Heated: Yes Finished: Yes Enclosed: Yes Contiguous: Yes Permitted: Yes Wet space: Yes Addition: No Conversion: No