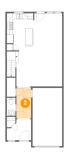

## 9 Floor 2 - Bedroom

Dimensions: 9'7" x 12'0" Area: 115 sq. ft

Counted as living area: Yes

Heated: Yes Finished: Yes Enclosed: Yes Contiguous: Yes Permitted: Yes Wet space: No Addition: No Conversion: No

#### Floor 2 - Bedroom

Dimensions: 9'0" x 12'0"

**Area:** 108 sq. ft

Counted as living area: Yes

Heated: Yes Finished: Yes Enclosed: Yes Contiguous: Yes Permitted: Yes Wet space: No Addition: No Conversion: No