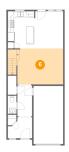

#### **Room dimensions**

Floor 2 Total sqft: 858 Living area: 858

| #  |                 | Dimensions     | sqft       | Counted as living area |
|----|-----------------|----------------|------------|------------------------|
| 9  | Bedroom         | 9'7" x 12'0"   | 115 sq. ft | Yes                    |
| 10 | Bedroom         | 9'0" x 12'0"   | 108 sq. ft | Yes                    |
| 11 | Bath            | 4'9" x 7'10"   | 37 sq. ft  | Yes                    |
| 12 | Hall            | 8'9" x 11'8"   | 105 sq. ft | Yes                    |
| 13 | Bath            | 6'2" x 12'5"   | 69 sq. ft  | Yes                    |
| 14 | Laundry         | 6'2" x 6'8"    | 34 sq. ft  | Yes                    |
| 15 | W.I.C.          | 6'2" x 10'4"   | 59 sq. ft  | Yes                    |
| 16 | Primary Bedroom | 12'5" x 18'11" | 218 sq. ft | Yes                    |

# Floor 2 - Primary Bedroom

**Dimensions:** 12'5" x 18'11"

Area: 218 sq. ft

Counted as living area: Yes