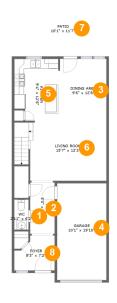

#### **Room dimensions**

Floor 1 Total sqft: 996 Living area: 668

| # |             | Dimensions     | sqft       | Counted as living area |
|---|-------------|----------------|------------|------------------------|
| 1 | wc          | 2'11" x 6'2"   | 18 sq. ft  | Yes                    |
| 2 | Hall        | 5'0" x 10'6"   | 53 sq. ft  | Yes                    |
| 3 | Dining Area | 9'6" x 12'8"   | 121 sq. ft | Yes                    |
| 4 | Garage      | 10'1" x 19'10" | 200 sq. ft | No                     |
| 5 | Kitchen     | 9'4" x 12'8"   | 112 sq. ft | Yes                    |
| 6 | Living Room | 15'7" x 12'3"  | 219 sq. ft | Yes                    |
| 7 | Patio       | 10'1" x 11'7"  | 117 sq. ft | No                     |
| 8 | Foyer       | 8'3" x 7'2"    | 51 sq. ft  | Yes                    |

Floor 1 - WC

Dimensions: 2'11" x 6'2" Area: 18 sq. ft

Counted as living area: Yes

Heated: Yes Finished: Yes Enclosed: Yes Contiguous: Yes Permitted: Yes Wet space: Yes Addition: No Conversion: No

Floor 1 - Hall

**Dimensions**: 5'0" x 10'6"

Area: 53 sq. ft

Counted as living area: Yes

# Floor 1 - Dining Area

Dimensions: 9'6" x 12'8" Area: 121 sq. ft

Counted as living area: Yes

Heated: Yes Finished: Yes Enclosed: Yes Contiguous: Yes Permitted: Yes Wet space: No Addition: No Conversion: No

# Floor 1 - Garage

Dimensions: 10'1" x 19'10"

Area: 200 sq. ft

Counted as living area: No

Heated: No Finished: No Enclosed: Yes Contiguous: Yes Permitted: Yes Wet space: No Addition: No Conversion: No

## 5 Floor 1 - Kitchen

**Dimensions:** 9'4" x 12'8"

Area: 112 sq. ft

Counted as living area: Yes

# 6 Floor 1 - Living Room

**Dimensions:** 15'7" x 12'3"

**Area:** 219 sq. ft

Counted as living area: Yes

Heated: Yes Finished: Yes Enclosed: Yes Contiguous: Yes Permitted: Yes Wet space: No Addition: No Conversion: No

## Floor 1 - Patio

Dimensions: 10'1" x 11'7"

Area: 117 sq. ft

Counted as living area: No

Heated: No Finished: Yes Enclosed: No Contiguous: Yes Permitted: Yes Wet space: No Addition: No Conversion: No

## Floor 1 - Foyer

Dimensions: 8'3" x 7'2"

Area: 51 sq. ft

Counted as living area: Yes