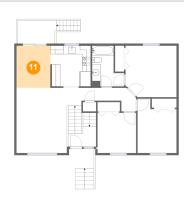

# Floor 2 - Dining Area

Max Dimensions: 8'0" x

10'0"

Calculated Area: 80 sq. ft

Included: Yes

Heated: Yes Finished: Yes Enclosed: Yes Contiguous:

Yes

Permitted: Yes Wet space: No Addition: No Conversion: No