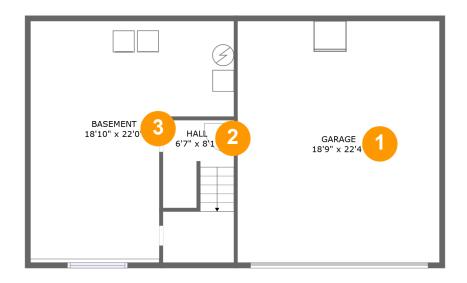

#### **Room dimensions**

Floor 1 Total sqft: 913 Living area: 102

| # |          | Max Dimensions | sqft       | Included |
|---|----------|----------------|------------|----------|
| 1 | Garage   | 18'9" x 22'4"  | 420 sq. ft | No       |
| 2 | Hall     | 6'7" x 8'1"    | 85 sq. ft  | Yes      |
| 3 | Basement | 18'10" x 22'0" | 329 sq. ft | No       |

# Floor 1 - Garage

Max Dimensions: 18'9" x 22'4"

Calculated Area: 420 sq. ft

Included: No

Heated: No Finished: No Enclosed: Yes Contiguous:

Yes

Permitted: Yes Wet space: No Addition: No Conversion: No

#### Ploor 1 - Hall

Max Dimensions: 6'7" x 8'1" Calculated Area: 85 sq. ft

Included: Yes

Heated: Yes Finished: Yes Enclosed: Yes Contiguous: Yes Permitted: Yes Wet space: No Addition: No Conversion: No

#### Floor 1 - Basement

Max Dimensions: 18'10" x

22'0"

Calculated Area: 329 sq. ft

Included: No

Heated: Yes Finished: No Enclosed: Yes Contiguous:

Yes

Permitted: Yes Wet space: No Addition: No Conversion: No