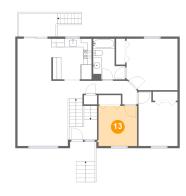

### 1 Floor 2 - Bedroom

Max Dimensions: 9'2" x 9'6" Calculated Area: 87 sq. ft

Included: Yes

Heated: Yes Finished: Yes Enclosed: Yes Contiguous: Yes Permitted: Yes Wet space: No Addition: No Conversion: No