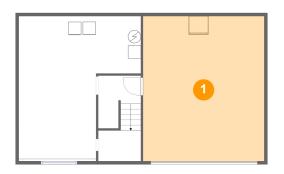

# Floor 1 - Garage

Max Dimensions: 18'9" x 22'4"

Calculated Area: 420 sq. ft

Included: No

Heated: No Finished: No Enclosed: Yes Contiguous:

Yes

Permitted: Yes Wet space: No Addition: No Conversion: No