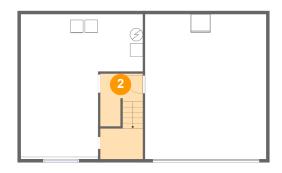

#### Ploor 1 - Hall

Max Dimensions: 6'7" x 8'1" Calculated Area: 85 sq. ft

Included: Yes

Heated: Yes Finished: Yes Enclosed: Yes Contiguous: Yes Permitted: Yes Wet space: No Addition: No Conversion: No