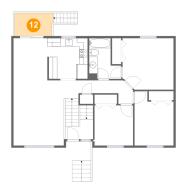

### 1 Floor 2 - Bedroom

Max Dimensions: 9'2" x 9'6" Calculated Area: 87 sq. ft

Included: Yes

Heated: Yes Finished: Yes Enclosed: Yes Contiguous: Yes Permitted: Yes Wet space: No Addition: No Conversion: No