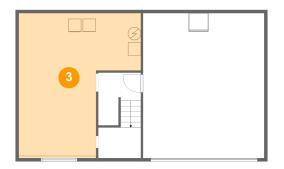

#### Floor 1 - Basement

Max Dimensions: 18'10" x

22'0"

Calculated Area: 329 sq. ft

Included: No

Heated: Yes Finished: No Enclosed: Yes Contiguous:

Yes

Permitted: Yes Wet space: No Addition: No Conversion: No