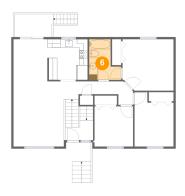

### Floor 2 - Bath

Max Dimensions: 7'7" x 9'8" Calculated Area: 57 sq. ft

Included: Yes

Heated: Yes Finished: Yes Enclosed: Yes Contiguous: Yes Permitted: Yes Wet space: Yes Addition: No Conversion: No