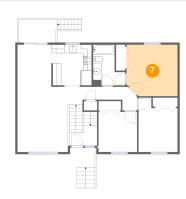

# Floor 2 - Primary Bedroom

Max Dimensions: 12'1" x

12'2"

Calculated Area: 144 sq. ft

Included: Yes

Heated: Yes Finished: Yes Enclosed: Yes Contiguous:

Yes

Permitted: Yes Wet space: No Addition: No Conversion: No