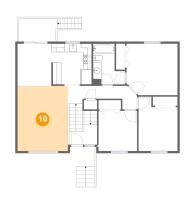

# Floor 2 - Living Room

Max Dimensions: 12'0" x

15'5"

Calculated Area: 185 sq. ft

Included: Yes

Heated: Yes Finished: Yes Enclosed: Yes Contiguous:

Yes

Permitted: Yes Wet space: No Addition: No Conversion: No