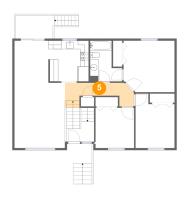

#### 5 Floor 2 - Hall

Max Dimensions: 16'4" x

5'7"

Calculated Area: 66 sq. ft

Included: Yes

Heated: Yes Finished: Yes Enclosed: Yes Contiguous:

Yes

Permitted: Yes Wet space: No Addition: No Conversion: No