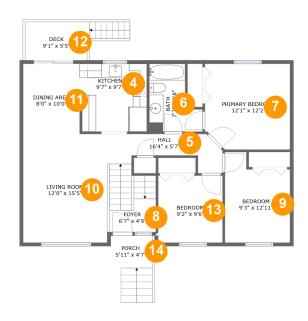

#### **Room dimensions**

Floor 2 Total sqft: 1099 Living area: 1021

| #  |                 | Max Dimensions | sqft       | Included |
|----|-----------------|----------------|------------|----------|
| 4  | Kitchen         | 9'7" x 9'7"    | 90 sq. ft  | Yes      |
| 5  | Hall            | 16'4" x 5'7"   | 66 sq. ft  | Yes      |
| 6  | Bath            | 7'7" x 9'8"    | 57 sq. ft  | Yes      |
| 7  | Primary Bedroom | 12'1" x 12'2"  | 144 sq. ft | Yes      |
| 8  | Foyer           | 6'7" x 4'9"    | 56 sq. ft  | Yes      |
| 9  | Bedroom         | 9'3" x 12'11"  | 104 sq. ft | Yes      |
| 10 | Living Room     | 12'0" x 15'5"  | 185 sq. ft | Yes      |
| 11 | Dining Area     | 8'0" x 10'0"   | 80 sq. ft  | Yes      |
| 12 | Deck            | 9'1" x 5'5"    | 49 sq. ft  | No       |
| 13 | Bedroom         | 9'2" x 9'6"    | 87 sq. ft  | Yes      |
| 14 | Porch           | 5'11" x 4'7"   | 29 sq. ft  | No       |

#### 4 Floor 2 - Kitchen

Max Dimensions: 9'7" x 9'7" Calculated Area: 90 sq. ft

Calculated Area.

Included: Yes

Heated: Yes Finished: Yes Enclosed: Yes Contiguous: Yes Permitted: Yes Wet space: No

Addition: No Conversion: No

#### 5 Floor 2 - Hall

Max Dimensions: 16'4" x

5'7"

Calculated Area: 66 sq. ft

Included: Yes

Heated: Yes Finished: Yes Enclosed: Yes Contiguous:

Yes

Permitted: Yes Wet space: No Addition: No Conversion: No

### Floor 2 - Bath

Max Dimensions: 7'7" x 9'8" Calculated Area: 57 sq. ft

Included: Yes

Heated: Yes Finished: Yes Enclosed: Yes Contiguous: Yes Permitted: Yes Wet space: Yes Addition: No Conversion: No

# Floor 2 - Primary Bedroom

Max Dimensions: 12'1" x

12'2"

Calculated Area: 144 sq. ft

Included: Yes

Heated: Yes Finished: Yes Enclosed: Yes Contiguous:

Yes

Permitted: Yes Wet space: No Addition: No Conversion: No

## Floor 2 - Foyer

Max Dimensions: 6'7" x 4'9" Calculated Area: 56 sq. ft

Included: Yes

Heated: Yes Finished: Yes Enclosed: Yes Contiguous: Yes Permitted: Yes Wet space: No Addition: No Conversion: No

### 9 Floor 2 - Bedroom

Max Dimensions: 9'3" x

12'11"

Calculated Area: 104 sq. ft

Included: Yes

Heated: Yes Finished: Yes Enclosed: Yes Contiguous:

Yes

Permitted: Yes Wet space: No Addition: No Conversion: No

# Floor 2 - Living Room

Max Dimensions: 12'0" x

15'5"

Calculated Area: 185 sq. ft

Included: Yes

Heated: Yes Finished: Yes Enclosed: Yes Contiguous:

Yes

Permitted: Yes Wet space: No Addition: No Conversion: No

# Floor 2 - Dining Area

Max Dimensions: 8'0" x

10'0"

Calculated Area: 80 sq. ft

Included: Yes

Heated: Yes Finished: Yes Enclosed: Yes Contiguous:

Yes

Permitted: Yes Wet space: No Addition: No Conversion: No

## Ploor 2 - Deck

Max Dimensions: 9'1" x 5'5" Calculated Area: 49 sq. ft

Included: No

Heated: No Finished: Yes Enclosed: No Contiguous: Yes Permitted: Yes Wet space: No Addition: No Conversion: No

### 1 Floor 2 - Bedroom

Max Dimensions: 9'2" x 9'6" Calculated Area: 87 sq. ft

Included: Yes

Heated: Yes Finished: Yes Enclosed: Yes Contiguous: Yes Permitted: Yes Wet space: No Addition: No Conversion: No

### 4 Floor 2 - Porch

Max Dimensions: 5'11" x

4'7"

Calculated Area: 29 sq. ft

Included: No

Heated: No Finished: Yes Enclosed: No Contiguous:

Yes

Permitted: Yes Wet space: No Addition: No Conversion: No