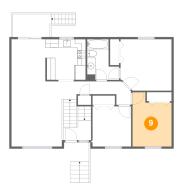

### 9 Floor 2 - Bedroom

Max Dimensions: 9'3" x

12'11"

Calculated Area: 104 sq. ft

Included: Yes

Heated: Yes Finished: Yes Enclosed: Yes Contiguous:

Yes

Permitted: Yes Wet space: No Addition: No Conversion: No