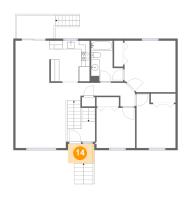

### 4 Floor 2 - Porch

Max Dimensions: 5'11" x

4'7"

Calculated Area: 29 sq. ft

Included: No

Heated: No Finished: Yes Enclosed: No Contiguous:

Yes

Permitted: Yes Wet space: No Addition: No Conversion: No