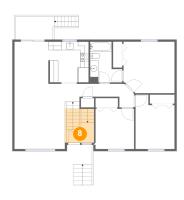

## Floor 2 - Foyer

Max Dimensions: 6'7" x 4'9" Calculated Area: 56 sq. ft

Included: Yes

Heated: Yes Finished: Yes Enclosed: Yes Contiguous: Yes Permitted: Yes Wet space: No Addition: No Conversion: No