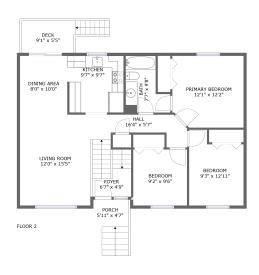

#### **Room dimensions**

Floor 2 Total sqft: 1099 Living area: 1021

| #  |                 | Max Dimensions | sqft       | Included |
|----|-----------------|----------------|------------|----------|
| 4  | Kitchen         | 9'7" x 9'7"    | 90 sq. ft  | Yes      |
| 5  | Hall            | 16'4" x 5'7"   | 66 sq. ft  | Yes      |
| 6  | Bath            | 7'7" x 9'8"    | 57 sq. ft  | Yes      |
| 7  | Primary Bedroom | 12'1" x 12'2"  | 144 sq. ft | Yes      |
| 8  | Foyer           | 6'7" x 4'9"    | 56 sq. ft  | Yes      |
| 9  | Bedroom         | 9'3" x 12'11"  | 104 sq. ft | Yes      |
| 10 | Living Room     | 12'0" x 15'5"  | 185 sq. ft | Yes      |
| 11 | Dining Area     | 8'0" x 10'0"   | 80 sq. ft  | Yes      |
| 12 | Deck            | 9'1" x 5'5"    | 49 sq. ft  | No       |
| 13 | Bedroom         | 9'2" x 9'6"    | 87 sq. ft  | Yes      |
| 14 | Porch           | 5'11" x 4'7"   | 29 sq. ft  | No       |

#### 4 Floor 2 - Kitchen

Max Dimensions: 9'7" x 9'7" Calculated Area: 90 sq. ft

Calculated Area.

Included: Yes

Heated: Yes Finished: Yes Enclosed: Yes Contiguous: Yes Permitted: Yes Wet space: No

Addition: No Conversion: No

#### 5 Floor 2 - Hall

Max Dimensions: 16'4" x

5'7"

Calculated Area: 66 sq. ft

Included: Yes

Heated: Yes Finished: Yes Enclosed: Yes Contiguous:

Yes

Permitted: Yes Wet space: No Addition: No Conversion: No

### Floor 2 - Bath

Max Dimensions: 7'7" x 9'8" Calculated Area: 57 sq. ft

Included: Yes

Heated: Yes Finished: Yes Enclosed: Yes Contiguous: Yes Permitted: Yes Wet space: Yes Addition: No Conversion: No

# Floor 2 - Primary Bedroom

Max Dimensions: 12'1" x

12'2"

Calculated Area: 144 sq. ft

Included: Yes

Heated: Yes Finished: Yes Enclosed: Yes Contiguous:

Yes

Permitted: Yes Wet space: No Addition: No Conversion: No

## Floor 2 - Foyer

Max Dimensions: 6'7" x 4'9" Calculated Area: 56 sq. ft

Included: Yes

Heated: Yes Finished: Yes Enclosed: Yes Contiguous: Yes Permitted: Yes Wet space: No Addition: No Conversion: No

### 9 Floor 2 - Bedroom

Max Dimensions: 9'3" x

12'11"

Calculated Area: 104 sq. ft

Included: Yes

Heated: Yes Finished: Yes Enclosed: Yes Contiguous:

Yes

Permitted: Yes Wet space: No Addition: No Conversion: No

# Floor 2 - Living Room

Max Dimensions: 12'0" x

15'5"

Calculated Area: 185 sq. ft

Included: Yes

Heated: Yes Finished: Yes Enclosed: Yes Contiguous:

Yes

Permitted: Yes Wet space: No Addition: No Conversion: No

# Floor 2 - Dining Area

Max Dimensions: 8'0" x

10'0"

Calculated Area: 80 sq. ft

Included: Yes

Heated: Yes Finished: Yes Enclosed: Yes Contiguous:

Yes

Permitted: Yes Wet space: No Addition: No Conversion: No

## Ploor 2 - Deck

Max Dimensions: 9'1" x 5'5" Calculated Area: 49 sq. ft

Included: No

Heated: No Finished: Yes Enclosed: No Contiguous: Yes Permitted: Yes Wet space: No Addition: No Conversion: No

### 1 Floor 2 - Bedroom

Max Dimensions: 9'2" x 9'6" Calculated Area: 87 sq. ft

Included: Yes

Heated: Yes Finished: Yes Enclosed: Yes Contiguous: Yes Permitted: Yes Wet space: No Addition: No Conversion: No

### 4 Floor 2 - Porch

Max Dimensions: 5'11" x

4'7"

Calculated Area: 29 sq. ft

Included: No

Heated: No Finished: Yes Enclosed: No Contiguous:

Yes

Permitted: Yes Wet space: No Addition: No Conversion: No