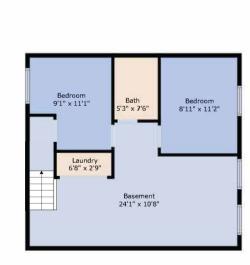

CARRIAGE HOME

Estimated areas FLOOR 1: 640 sq. ft FLOOR 2: 640 sq. ft FLOOR 3: 640 sq. ft CARRIAGE HOME: 501 sq. ft TOTAL: 2421 sq. fT

Floor 1

Floor 3

Floor 2

Estimated areas FLOOR 1: 640 sq. ft FLOOR 2: 640 sq. ft FLOOR 3: 640 sq. ft CARRIAGE HOME: 501 sq. ft TOTAL: 2421 sq. ft