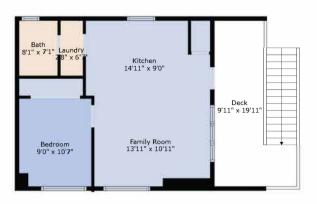

CARRIAGE HOME

Estimated areas FLOOR 1: 640 sq. ft FLOOR 2: 640 sq. ft FLOOR 3: 640 sq. ft CARRIAGE HOME: 501 sq. ft TOTAL: 2421 sq. fT

Floor 1

Floor 3

Floor 2

Estimated areas FLOOR 1: 640 sq. ft FLOOR 2: 640 sq. ft FLOOR 3: 640 sq. ft CARRIAGE HOME: 501 sq. ft TOTAL: 2421 sq. ft