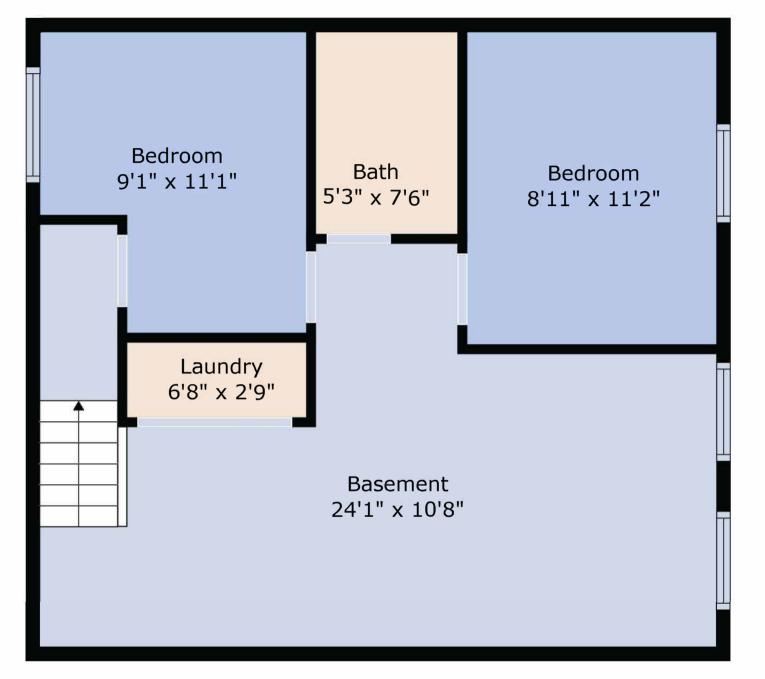

FLOOR 1

Estimated areas FLOOR 1: 640 sq. ft FLOOR 2: 640 sq. ft FLOOR 3: 640 sq. ft CARRIAGE HOME: 501 sq. ft TOTAL: 2421 sq. ft

N

FLOOR 2

Estimated areas FLOOR 1: 640 sq. ft FLOOR 2: 640 sq. ft FLOOR 3: 640 sq. ft CARRIAGE HOME: 501 sq. ft TOTAL: 2421 sq. ft