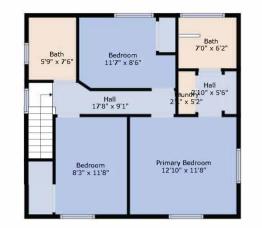

FLOOR 1

Estimated areas FLOOR 1: 640 sq. ft FLOOR 2: 640 sq. ft FLOOR 3: 640 sq. ft CARRIAGE HOME: 501 sq. ft TOTAL: 2421 sq. ft

N

FLOOR 2

Estimated areas FLOOR 1: 640 sq. ft FLOOR 2: 640 sq. ft FLOOR 3: 640 sq. ft CARRIAGE HOME: 501 sq. ft TOTAL: 2421 sq. ft