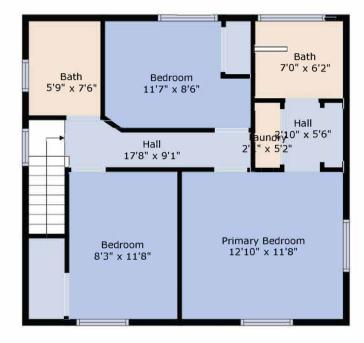

CARRIAGE HOME

Estimated areas FLOOR 1: 640 sq. ft FLOOR 2: 640 sq. ft FLOOR 3: 640 sq. ft CARRIAGE HOME: 501 sq. ft TOTAL: 2421 sq. fT

Floor 1

Floor 3

Floor 2

Estimated areas FLOOR 1: 640 sq. ft FLOOR 2: 640 sq. ft FLOOR 3: 640 sq. ft CARRIAGE HOME: 501 sq. ft TOTAL: 2421 sq. ft