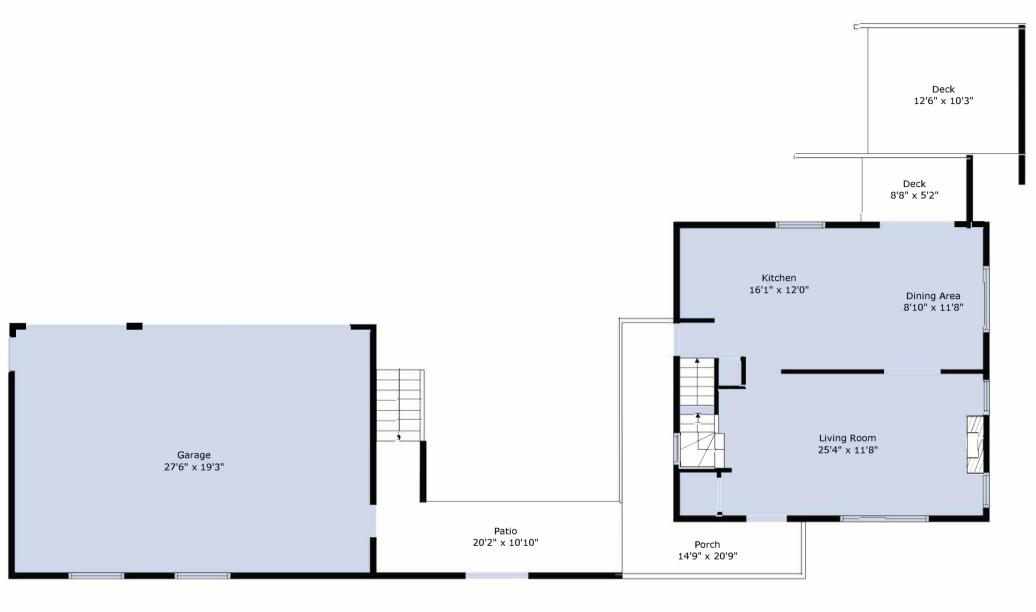

CARRIAGE HOME

Estimated areas FLOOR 1: 640 sq. ft FLOOR 2: 640 sq. ft FLOOR 3: 640 sq. ft CARRIAGE HOME: 501 sq. ft TOTAL: 2421 sq. fT

Floor 1

Floor 3

Floor 2

Estimated areas FLOOR 1: 640 sq. ft FLOOR 2: 640 sq. ft FLOOR 3: 640 sq. ft CARRIAGE HOME: 501 sq. ft TOTAL: 2421 sq. ft

Sizes And Dimensions May Have a Slight Variation From Actual Sizes. E&o Insured.

Deck 12'6" x 10'3"

Deck 8'8" x 5'2"

1