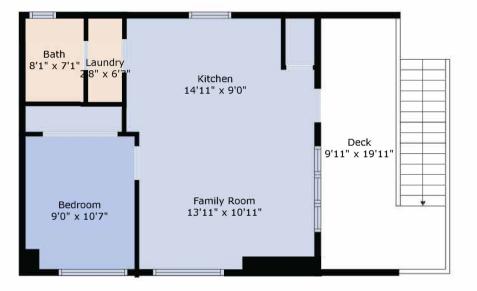

FLOOR 1

Estimated areas FLOOR 1: 640 sq. ft FLOOR 2: 640 sq. ft FLOOR 3: 640 sq. ft CARRIAGE HOME: 501 sq. ft TOTAL: 2421 sq. ft

N

FLOOR 2

Estimated areas FLOOR 1: 640 sq. ft FLOOR 2: 640 sq. ft FLOOR 3: 640 sq. ft CARRIAGE HOME: 501 sq. ft TOTAL: 2421 sq. ft