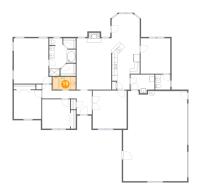

# 2 Floor 1 - Laundry

**Dimensions:** 9'4" x 7'3"

Area: 58 sq. ft

Counted as Living Area:

Yes

Heated: Yes Finished: Yes Enclosed: Yes Contiguous:

Yes