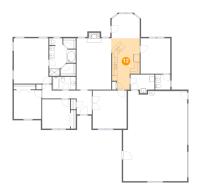

### 5 Floor 1 - Bedroom

**Dimensions:** 10'8" x 11'3"

**Area:** 120 sq. ft

Counted as Living Area:

Yes

Heated: Yes Finished: Yes Enclosed: Yes Contiguous:

Yes