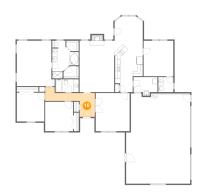

# 2 Floor 1 - Laundry

**Dimensions:** 9'4" x 7'3"

Area: 58 sq. ft

Counted as Living Area:

Yes

Heated: Yes Finished: Yes Enclosed: Yes Contiguous:

Yes

# Floor 1 - Primary Bath

Dimensions: 10'4" x 14'8" Area: 101 sq. ft

Counted as Living Area:

Yes

Heated: Yes Finished: Yes Enclosed: Yes Contiguous:

Yes

Permitted: Yes Wet Space: Yes Addition: No Conversion: No