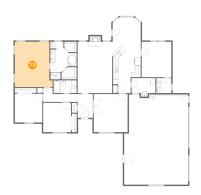

### 1 Floor 1 - Bedroom

Dimensions: 10'10" x 11'5"

Area: 124 sq. ft

Counted as Living Area:

Counted as Living Area:

Yes

Heated: Yes Finished: Yes Enclosed: Yes Contiguous:

Yes

Permitted: Yes Wet Space: No Addition: No Conversion: No