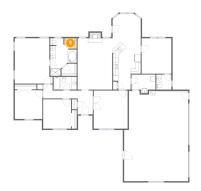

### 1 Floor 1 - Bedroom

Dimensions: 10'10" x 11'5"

Area: 124 sq. ft

Counted as Living Area:

Counted as Living Area:

Yes

Heated: Yes Finished: Yes Enclosed: Yes Contiguous:

Yes

Permitted: Yes Wet Space: No Addition: No Conversion: No