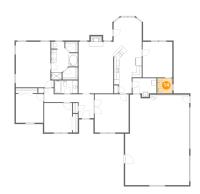

# 🤨 **Floor 1 -** Garage

Dimensions: 24'11" x 35'2" **Area:** 843 sq. ft

Counted as Living Area: No

Heated: No Finished: No Enclosed: Yes Contiguous: Yes Permitted: Yes Wet Space: No Addition: No Conversion: No