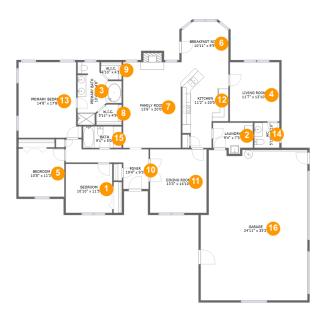

#### **Room Dimensions**

Floor 1 Total sqft: 2923 Living area: 2024

| #  | Room name      | Dimensions     | Area (sqft) | Counted as Living Area |
|----|----------------|----------------|-------------|------------------------|
| 1  | Bedroom        | 10'10" x 11'5" | 124 sq. ft  | Yes                    |
| 2  | Laundry        | 9'4" x 7'3"    | 58 sq. ft   | Yes                    |
| 3  | Primary Bath   | 10'4" x 14'8"  | 101 sq. ft  | Yes                    |
| 4  | Living Room    | 11'7" x 13'10" | 160 sq. ft  | Yes                    |
| 5  | Bedroom        | 10'8" x 11'3"  | 120 sq. ft  | Yes                    |
| 6  | Breakfast Nook | 10'11" x 9'5"  | 98 sq. ft   | Yes                    |
| 7  | Family Room    | 13'6" x 20'0"  | 279 sq. ft  | Yes                    |
| 8  | W.i.c.         | 5'11" x 4'9"   | 26 sq. ft   | Yes                    |
| 9  | W.i.c.         | 4'10" x 4'1"   | 18 sq. ft   | Yes                    |
| 10 | Foyer          | 19'4" x 9'3"   | 105 sq. ft  | Yes                    |
| 11 | Dining Room    | 13'3" x 14'10" | 196 sq. ft  | Yes                    |

| #  | Room name       | Dimensions     | Area (sqft) | Counted as Living Area |
|----|-----------------|----------------|-------------|------------------------|
| 12 | Kitchen         | 11'2" x 20'0"  | 187 sq. ft  | Yes                    |
| 13 | Primary Bedroom | 14'8" x 17'8"  | 241 sq. ft  | Yes                    |
| 14 | Wc              | 5'10" x 5'10"  | 34 sq. ft   | Yes                    |
| 15 | Bath            | 9'1" x 5'0"    | 45 sq. ft   | Yes                    |
| 16 | Garage          | 24'11" x 35'2" | 843 sq. ft  | No                     |