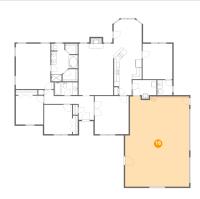

# Floor 1 - Family Room

Dimensions: 13'6" x 20'0"

**Area:** 279 sq. ft

**Counted as Living Area:** 

Yes

Heated: Yes Finished: Yes Enclosed: Yes Contiguous:

Yes

Permitted: Yes Wet Space: No Addition: No Conversion: No