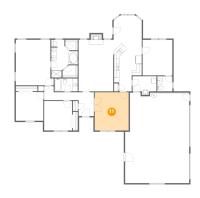

# 4 Floor 1 - Living Room

**Dimensions:** 11'7" x 13'10"

**Area:** 160 sq. ft

Counted as Living Area:

Yes

Heated: Yes Finished: Yes Enclosed: Yes Contiguous:

Yes

Permitted: Yes Wet Space: No Addition: No Conversion: No