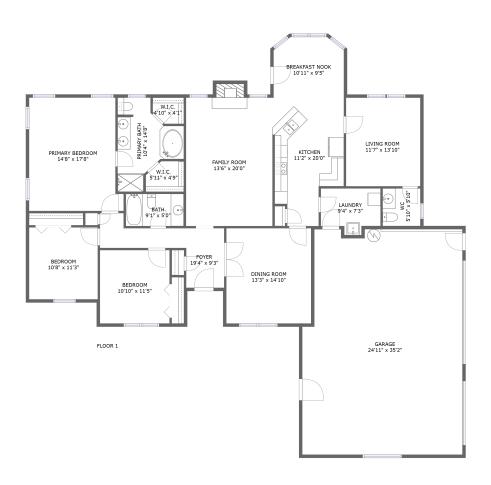

#### **Room Dimensions**

Floor 1 Total sqft: 2923 Living area: 2024

| #  | Room name      | Dimensions     | Area (sqft) | Counted as Living Area |
|----|----------------|----------------|-------------|------------------------|
| 1  | Bedroom        | 10'10" x 11'5" | 124 sq. ft  | Yes                    |
| 2  | Laundry        | 9'4" x 7'3"    | 58 sq. ft   | Yes                    |
| 3  | Primary Bath   | 10'4" x 14'8"  | 101 sq. ft  | Yes                    |
| 4  | Living Room    | 11'7" x 13'10" | 160 sq. ft  | Yes                    |
| 5  | Bedroom        | 10'8" x 11'3"  | 120 sq. ft  | Yes                    |
| 6  | Breakfast Nook | 10'11" x 9'5"  | 98 sq. ft   | Yes                    |
| 7  | Family Room    | 13'6" x 20'0"  | 279 sq. ft  | Yes                    |
| 8  | W.i.c.         | 5'11" x 4'9"   | 26 sq. ft   | Yes                    |
| 9  | W.i.c.         | 4'10" x 4'1"   | 18 sq. ft   | Yes                    |
| 10 | Foyer          | 19'4" x 9'3"   | 105 sq. ft  | Yes                    |
| 11 | Dining Room    | 13'3" x 14'10" | 196 sq. ft  | Yes                    |

| #  | Room name       | Dimensions     | Area (sqft) | Counted as Living Area |
|----|-----------------|----------------|-------------|------------------------|
| 12 | Kitchen         | 11'2" x 20'0"  | 187 sq. ft  | Yes                    |
| 13 | Primary Bedroom | 14'8" x 17'8"  | 241 sq. ft  | Yes                    |
| 14 | Wc              | 5'10" x 5'10"  | 34 sq. ft   | Yes                    |
| 15 | Bath            | 9'1" x 5'0"    | 45 sq. ft   | Yes                    |
| 16 | Garage          | 24'11" x 35'2" | 843 sq. ft  | No                     |