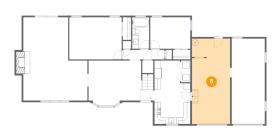

## Floor 1 - Primary Bedroom

**Dimensions:** 16'0" x 12'10"

Area: 206 sq. ft

Counted as living area: Yes

Heated: Yes Finished: Yes Enclosed: Yes Contiguous: Yes Permitted: Yes Wet space: No Addition: No Conversion: No