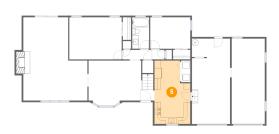

# Floor 1 - Dining Area

Dimensions: 20'1" x 12'2"

Area: 226 sq. ft

Counted as living area: Yes

Heated: Yes Finished: Yes Enclosed: Yes Contiguous: Yes Permitted: Yes Wet space: No Addition: No Conversion: No