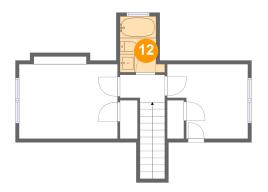

## Ploor 2 - Bath

**Dimensions:** 4'11" x 7'7"

Area: 39 sq. ft

Counted as living area: Yes

Heated: Yes Finished: Yes Enclosed: Yes Contiguous: Yes Permitted: Yes Wet space: Yes Addition: No Conversion: No