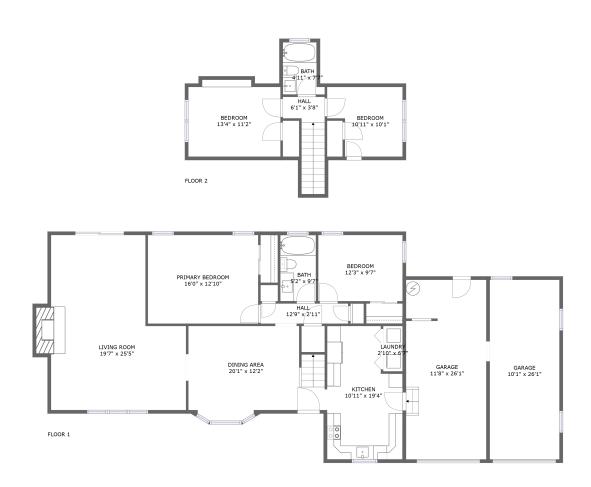

#### **Room dimensions**

Floor 1 Total sqft: 2101 Living area: 1457

| #  |                 | Dimensions     | sqft       | Counted as living area |
|----|-----------------|----------------|------------|------------------------|
| 1  | Living Room     | 19'7" x 25'5"  | 434 sq. ft | Yes                    |
| 2  | Laundry         | 2'10" x 6'7"   | 19 sq. ft  | Yes                    |
| 3  | Bath            | 5'2" x 9'7"    | 50 sq. ft  | Yes                    |
| 4  | Dining Area     | 20'1" x 12'2"  | 226 sq. ft | Yes                    |
| 5  | Kitchen         | 10'11" x 19'4" | 190 sq. ft | Yes                    |
| 6  | Garage          | 10'1" x 26'1"  | 263 sq. ft | No                     |
| 7  | Hall            | 12'9" x 2'11"  | 37 sq. ft  | Yes                    |
| 8  | Garage          | 11'8" x 26'1"  | 303 sq. ft | No                     |
| 9  | Bedroom         | 12'3" x 9'7"   | 117 sq. ft | Yes                    |
| 10 | Primary Bedroom | 16'0" x 12'10" | 206 sq. ft | Yes                    |

#### **Room dimensions**

Floor 2 Total sqft: 427 Living area: 427

| #  |         | Dimensions     | sqft       | Counted as living area |
|----|---------|----------------|------------|------------------------|
| 11 | Bedroom | 10'11" x 10'1" | 96 sq. ft  | Yes                    |
| 12 | Bath    | 4'11" x 7'7"   | 39 sq. ft  | Yes                    |
| 13 | Hall    | 6'1" x 3'8"    | 56 sq. ft  | Yes                    |
| 14 | Bedroom | 13'4" x 11'2"  | 143 sq. ft | Yes                    |