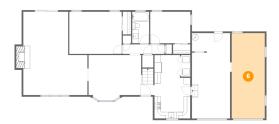

## Floor 1 - Living Room

**Dimensions**: 19'7" x 25'5"

**Area:** 434 sq. ft

Counted as living area: Yes

Heated: Yes Finished: Yes Enclosed: Yes Contiguous: Yes Permitted: Yes Wet space: No Addition: No Conversion: No