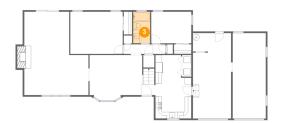

## 9 Floor 1 - Bedroom

**Dimensions:** 12'3" x 9'7" **Area:** 117 sq. ft

Counted as living area: Yes

Heated: Yes Finished: Yes Enclosed: Yes Contiguous: Yes Permitted: Yes Wet space: No Addition: No Conversion: No