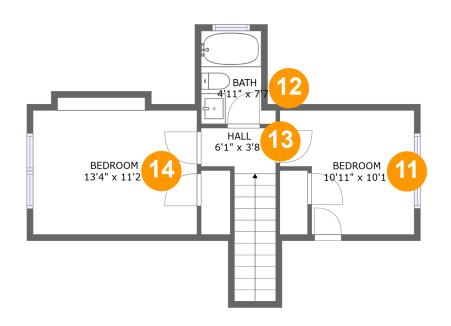

#### **Room dimensions**

Floor 2 Total sqft: 427 Living area: 427

| #  |         | Dimensions     | sqft       | Counted as living area |
|----|---------|----------------|------------|------------------------|
| 11 | Bedroom | 10'11" x 10'1" | 96 sq. ft  | Yes                    |
| 12 | Bath    | 4'11" x 7'7"   | 39 sq. ft  | Yes                    |
| 13 | Hall    | 6'1" x 3'8"    | 56 sq. ft  | Yes                    |
| 14 | Bedroom | 13'4" x 11'2"  | 143 sq. ft | Yes                    |