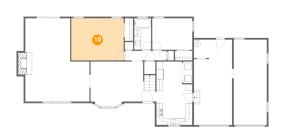

## Floor 1 - Primary Bedroom

**Dimensions:** 16'0" x 12'10"

Area: 206 sq. ft

Counted as living area: Yes

Heated: Yes Finished: Yes Enclosed: Yes Contiguous: Yes Permitted: Yes Wet space: No Addition: No Conversion: No