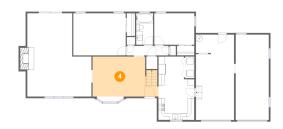

## Floor 1 - Living Room

**Dimensions**: 19'7" x 25'5"

**Area:** 434 sq. ft

Counted as living area: Yes

Heated: Yes Finished: Yes Enclosed: Yes Contiguous: Yes Permitted: Yes Wet space: No Addition: No Conversion: No