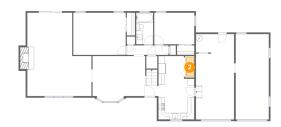

## 3 Floor 1 - Bath

**Dimensions:** 5'2" x 9'7"

Area: 50 sq. ft

Counted as living area: Yes

Heated: Yes Finished: Yes Enclosed: Yes Contiguous: Yes Permitted: Yes Wet space: Yes Addition: No Conversion: No