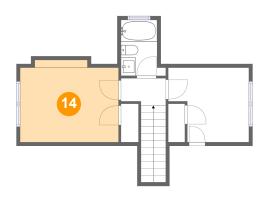

## Floor 2 - Bedroom

Dimensions: 13'4" x 11'2"

Area: 143 sq. ft

Counted as living area: Yes