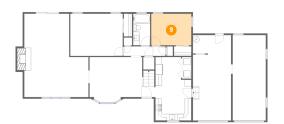

## 9 Floor 1 - Bedroom

**Dimensions:** 12'3" x 9'7" **Area:** 117 sq. ft

Counted as living area: Yes

Heated: Yes Finished: Yes Enclosed: Yes Contiguous: Yes Permitted: Yes Wet space: No Addition: No Conversion: No