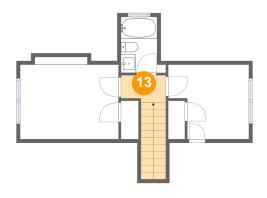

### Floor 2 - Hall

Dimensions: 6'1" x 3'8"

Area: 56 sq. ft

Counted as living area: Yes

Heated: Yes Finished: Yes Enclosed: Yes Contiguous: Yes Permitted: Yes Wet space: No Addition: No Conversion: No