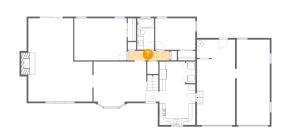

#### Floor 1 - Kitchen

Dimensions: 10'11" x 19'4"

Area: 190 sq. ft

Counted as living area: Yes