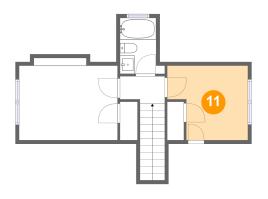

#### Floor 2 - Bedroom

Dimensions: 10'11" x 10'1"

Area: 96 sq. ft

Counted as living area: Yes