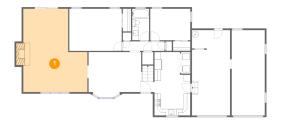

## Floor 1 - Living Room

**Dimensions**: 19'7" x 25'5"

**Area:** 434 sq. ft

Counted as living area: Yes

Heated: Yes Finished: Yes Enclosed: Yes Contiguous: Yes Permitted: Yes Wet space: No Addition: No Conversion: No