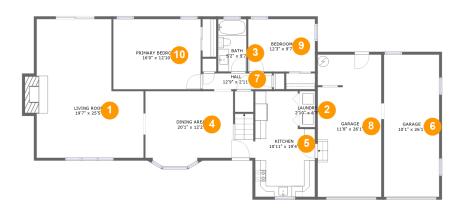

#### **Room dimensions**

Floor 1 Total sqft: 2101 Living area: 1457

| #  |                 | Dimensions     | sqft       | Counted as living area |
|----|-----------------|----------------|------------|------------------------|
| 1  | Living Room     | 19'7" x 25'5"  | 434 sq. ft | Yes                    |
| 2  | Laundry         | 2'10" x 6'7"   | 19 sq. ft  | Yes                    |
| 3  | Bath            | 5'2" x 9'7"    | 50 sq. ft  | Yes                    |
| 4  | Dining Area     | 20'1" x 12'2"  | 226 sq. ft | Yes                    |
| 5  | Kitchen         | 10'11" x 19'4" | 190 sq. ft | Yes                    |
| 6  | Garage          | 10'1" x 26'1"  | 263 sq. ft | No                     |
| 7  | Hall            | 12'9" x 2'11"  | 37 sq. ft  | Yes                    |
| 8  | Garage          | 11'8" x 26'1"  | 303 sq. ft | No                     |
| 9  | Bedroom         | 12'3" x 9'7"   | 117 sq. ft | Yes                    |
| 10 | Primary Bedroom | 16'0" x 12'10" | 206 sq. ft | Yes                    |