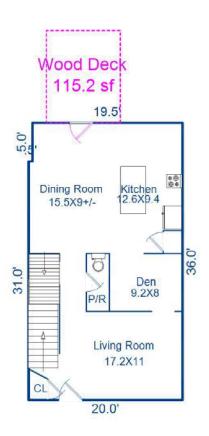

## **FLOORPLAN SKETCH**

 Borrower:
 File No.: 16469

 Property Address: 10946 Garden Oaks Ln
 Case No.:

 City: Charlotte
 State: NC
 Zip: 28273

 Lender:
 Case No.:

Patio
115.2 sf

Rec Room
18.7X15.2

Bedroom
11.2X7.9

Finished BSMT 702 sf

19.5'

First Floor 717.5 sf

Second Floor 717.5 sf

Sketch by ApexSketch

| AREA CALCULATIONS SUMMARY |               |        |          | AREA CALCULATIONS BREAKDOWN |                   |               |      |   |        |   |           |   |       |
|---------------------------|---------------|--------|----------|-----------------------------|-------------------|---------------|------|---|--------|---|-----------|---|-------|
| Code                      | Description   | Factor | Net Size | Perimeter                   | <b>Net Totals</b> | Name          | Base | × | Height | x | Width     | = | Area  |
| GLA1                      | First Floor   | 1.0    | 717.5    | 112.0                       | 717.5             | First Floor   |      |   | 36.0   | × | 19.5      | = | 702.0 |
| GLA2                      | Second Floor  | 1.0    | 717.5    | 112.0                       | 717.5             |               |      |   | 31.0   | X | 0.5       | = | 15.5  |
| BSMT                      | Finished BSMT | 1.0    | 702.0    | 111.0                       | 702.0             | Second Floor  |      |   | 36.0   | X | 19.5      | = | 702.0 |
| P/P                       | Patio         | 1.0    | 115.2    | 43.2                        |                   |               |      |   | 31.0   | × | 0.5       | = | 15.5  |
|                           | Wood Deck     | 1.0    | 115.2    | 43.2                        | 230.4             |               |      |   |        |   |           |   |       |
|                           |               |        |          |                             |                   |               |      |   |        |   |           |   |       |
|                           | Net LIVABLE   | cnt    | 2        | (rounded)                   | 1,435             | 4 total items |      |   |        |   | (rounded) |   | 1,435 |