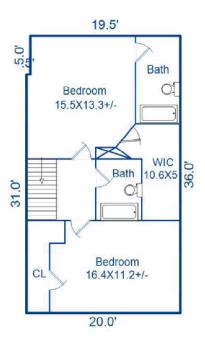

Finished BSMT 702 sf

19.5'

First Floor 717.5 sf

Second Floor 717.5 sf

Sketch by ApexSketch

| AREA CALCULATIONS SUMMARY |               |        |          | AREA CALCULATIONS BREAKDOWN |                   |               |      |   |        |   |           |   |       |
|---------------------------|---------------|--------|----------|-----------------------------|-------------------|---------------|------|---|--------|---|-----------|---|-------|
| Code                      | Description   | Factor | Net Size | Perimeter                   | <b>Net Totals</b> | Name          | Base | × | Height | x | Width     | = | Area  |
| GLA1                      | First Floor   | 1.0    | 717.5    | 112.0                       | 717.5             | First Floor   |      |   | 36.0   | × | 19.5      | = | 702.0 |
| GLA2                      | Second Floor  | 1.0    | 717.5    | 112.0                       | 717.5             |               |      |   | 31.0   | X | 0.5       | = | 15.5  |
| BSMT                      | Finished BSMT | 1.0    | 702.0    | 111.0                       | 702.0             | Second Floor  |      |   | 36.0   | X | 19.5      | = | 702.0 |
| P/P                       | Patio         | 1.0    | 115.2    | 43.2                        |                   |               |      |   | 31.0   | × | 0.5       | = | 15.5  |
|                           | Wood Deck     | 1.0    | 115.2    | 43.2                        | 230.4             |               |      |   |        |   |           |   |       |
|                           |               |        |          |                             |                   |               |      |   |        |   |           |   |       |
|                           | Net LIVABLE   | cnt    | 2        | (rounded)                   | 1,435             | 4 total items |      |   |        |   | (rounded) |   | 1,435 |