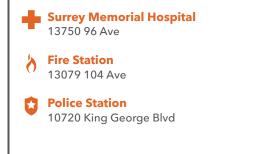

### SAFETY

With safety facilities in the area, help is always close by. Facilities near this home include a fire station, a police station, and a hospital within 3.03km.