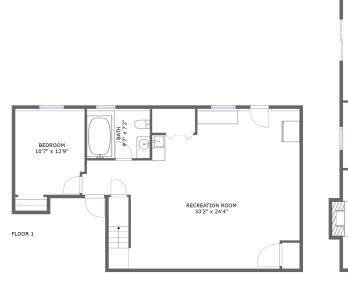

#### **Room Dimensions**

Floor 1 Total sqft: 979 Living area: 979

| # | Room name       | Dimensions    | Area (sqft) | Counted as Living Area |
|---|-----------------|---------------|-------------|------------------------|
| 1 | Recreation Room | 33'2" x 24'4" | 633 sq. ft  | Yes                    |
| 2 | Bedroom         | 10'7" x 12'9" | 136 sq. ft  | Yes                    |
| 3 | Bath            | 9'7" x 7'2"   | 72 sq. ft   | Yes                    |

### Floor 1 - Recreation Room

Dimensions: 33'2" x 24'4" **Area**: 633 sq. ft Counted as Living Area:

Yes

Heated: Yes Finished: Yes Enclosed: Yes Contiguous:

Yes

Permitted: Yes Wet Space: No Addition: No Conversion: No

#### Floor 1 - Bedroom

Dimensions: 10'7" x 12'9"

Area: 136 sq. ft

Counted as Living Area:

Yes

Heated: Yes Finished: Yes Enclosed: Yes **Contiguous:** 

Yes

Dimensions: 9'7" x 7'2" Area: 72 sq. ft

Area. 72 Sq. 11

Counted as Living Area:

Yes

Heated: Yes Finished: Yes Enclosed: Yes Contiguous:

Yes

Permitted: Yes Wet Space: Yes Addition: No Conversion: No