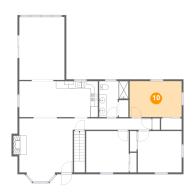

## Floor 2 - Living Room

Dimensions: 14'9" x 15'0"

Area: 231 sq. ft

Counted as Living Area:

Yes

Heated: Yes Finished: Yes Enclosed: Yes Contiguous:

Yes