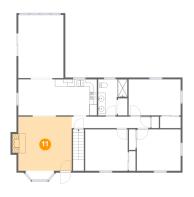

## Floor 2 - Living Room

Dimensions: 14'9" x 15'0"

Area: 231 sq. ft

Counted as Living Area:

Yes

Heated: Yes Finished: Yes Enclosed: Yes Contiguous:

Yes