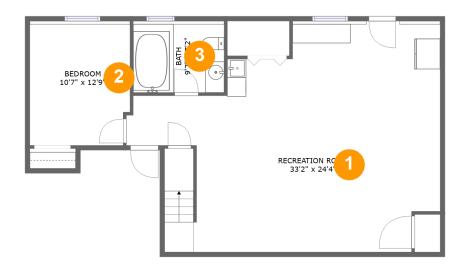

#### **Room Dimensions**

Floor 1 Total sqft: 979 Living area: 979

| # | Room name       | Dimensions    | Area (sqft) | Counted as Living Area |
|---|-----------------|---------------|-------------|------------------------|
| 1 | Recreation Room | 33'2" x 24'4" | 633 sq. ft  | Yes                    |
| 2 | Bedroom         | 10'7" x 12'9" | 136 sq. ft  | Yes                    |
| 3 | Bath            | 9'7" x 7'2"   | 72 sq. ft   | Yes                    |

### Floor 1 - Recreation Room

Dimensions: 33'2" x 24'4" **Area**: 633 sq. ft Counted as Living Area:

Yes

Heated: Yes Finished: Yes Enclosed: Yes Contiguous:

Yes

Permitted: Yes Wet Space: No Addition: No Conversion: No

#### Floor 1 - Bedroom

Dimensions: 10'7" x 12'9"

Area: 136 sq. ft

Counted as Living Area:

Yes

Heated: Yes Finished: Yes Enclosed: Yes **Contiguous:** 

Yes

Dimensions: 9'7" x 7'2" Area: 72 sq. ft

Area. 72 Sq. 11

Counted as Living Area:

Yes

Heated: Yes Finished: Yes Enclosed: Yes Contiguous:

Yes

Permitted: Yes Wet Space: Yes Addition: No Conversion: No