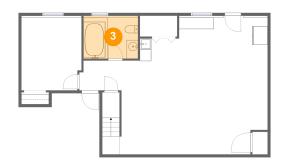

#### Floor 1 - Bedroom

Dimensions: 10'7" x 12'9"

Area: 136 sq. ft

Counted as Living Area:

Yes

Heated: Yes Finished: Yes Enclosed: Yes **Contiguous:** 

Yes

Dimensions: 9'7" x 7'2" Area: 72 sq. ft

Area. 72 Sq. 11

Counted as Living Area:

Yes

Heated: Yes Finished: Yes Enclosed: Yes Contiguous:

Yes

Permitted: Yes Wet Space: Yes Addition: No Conversion: No