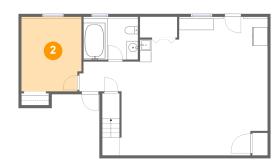

#### Floor 1 - Bedroom

Dimensions: 10'7" x 12'9"

Area: 136 sq. ft

Counted as Living Area:

Yes

Heated: Yes Finished: Yes Enclosed: Yes **Contiguous:** 

Yes

Dimensions: 9'7" x 7'2" Area: 72 sq. ft