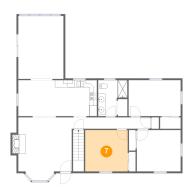

#### Floor 2 - Bedroom

Dimensions: 11'10" x 11'6"

Area: 135 sq. ft

Counted as Living Area:

Yes

Heated: Yes Finished: Yes Enclosed: Yes Contiguous:

Yes

Permitted: Yes Wet Space: No Addition: No Conversion: No.