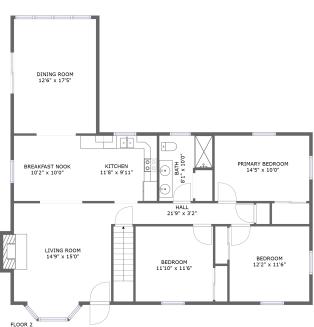

#### **Room Dimensions**

Floor 2 Total sqft: 1476 Living area: 1449

| #  | Room name       | Dimensions     | Area (sqft) | Counted as Living Area |
|----|-----------------|----------------|-------------|------------------------|
| 4  | Bath            | 8'1" x 10'0"   | 66 sq. ft   | Yes                    |
| 5  | Dining Room     | 12'6" x 17'5"  | 219 sq. ft  | Yes                    |
| 6  | Kitchen         | 11'8" x 9'11"  | 116 sq. ft  | Yes                    |
| 7  | Bedroom         | 11'10" x 11'6" | 135 sq. ft  | Yes                    |
| 8  | Hall            | 21'9" x 3'2"   | 69 sq. ft   | Yes                    |
| 9  | Bedroom         | 12'2" x 11'6"  | 139 sq. ft  | Yes                    |
| 10 | Primary Bedroom | 14'5" x 10'0"  | 144 sq. ft  | Yes                    |
| 11 | Living Room     | 14'9" x 15'0"  | 231 sq. ft  | Yes                    |
| 12 | Breakfast Nook  | 10'2" x 10'0"  | 101 sq. ft  | Yes                    |

### 4 Floor 2 - Bath

Dimensions: 8'1" x 10'0"

Area: 66 sq. ft

Counted as Living Area:

Yes

Heated: Yes Finished: Yes Enclosed: Yes Contiguous:

Yes

Permitted: Yes Wet Space: Yes Addition: No Conversion: No

## 5 Floor 2 - Dining Room

**Dimensions:** 12'6" x 17'5"

**Area:** 219 sq. ft

Counted as Living Area:

Yes

Heated: Yes Finished: Yes Enclosed: Yes Contiguous:

Yes

Dimensions: 11'8" x 9'11" Area: 116 sq. ft

Counted as Living Area:

Yes

Heated: Yes Finished: Yes Enclosed: Yes **Contiguous:** 

Yes

Permitted: Yes Wet Space: No Addition: No Conversion: No

#### Floor 2 - Bedroom

Dimensions: 11'10" x 11'6"

Area: 135 sq. ft

Counted as Living Area:

Yes

Heated: Yes Finished: Yes Enclosed: Yes Contiguous:

Yes

Permitted: Yes Wet Space: No Addition: No Conversion: No.

### Floor 2 - Hall

Dimensions: 21'9" x 3'2"

Area: 69 sq. ft

Counted as Living Area:

Yes

Heated: Yes Finished: Yes Enclosed: Yes Contiguous:

Yes

Dimensions: 12'2" x 11'6" Area: 139 sq. ft Counted as Living Area:

Yes

Heated: Yes Finished: Yes Enclosed: Yes **Contiguous:** 

Yes

Permitted: Yes Wet Space: No Addition: No Conversion: No

### Floor 2 - Primary Bedroom

Dimensions: 14'5" x 10'0"

Area: 144 sq. ft

Counted as Living Area:

Yes

Heated: Yes Finished: Yes Enclosed: Yes Contiguous:

Yes

Permitted: Yes Wet Space: No Addition: No Conversion: No.

## Floor 2 - Living Room

Dimensions: 14'9" x 15'0"

Area: 231 sq. ft

Counted as Living Area:

Yes

Heated: Yes Finished: Yes Enclosed: Yes Contiguous:

Yes

#### Floor 2 - Breakfast Nook

Dimensions: 10'2" x 10'0" Area: 101 sq. ft

Counted as Living Area: Yes

Heated: Yes Finished: Yes Enclosed: Yes Contiguous:

Yes