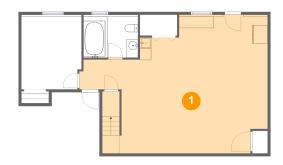

### Floor 1 - Recreation Room

Dimensions: 33'2" x 24'4" **Area**: 633 sq. ft Counted as Living Area:

Yes

Heated: Yes Finished: Yes Enclosed: Yes Contiguous:

Yes

Permitted: Yes Wet Space: No Addition: No Conversion: No