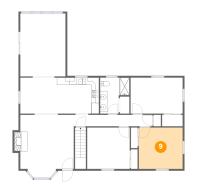

### Floor 2 - Primary Bedroom

Dimensions: 14'5" x 10'0"

Area: 144 sq. ft

Counted as Living Area:

Yes

Heated: Yes Finished: Yes Enclosed: Yes Contiguous:

Yes

Permitted: Yes Wet Space: No Addition: No Conversion: No.