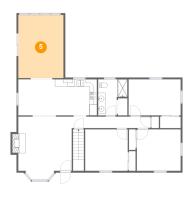

## 5 Floor 2 - Dining Room

**Dimensions:** 12'6" x 17'5"

**Area:** 219 sq. ft

Counted as Living Area:

Yes

Heated: Yes Finished: Yes Enclosed: Yes Contiguous:

Yes

Dimensions: 11'8" x 9'11" Area: 116 sq. ft