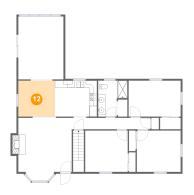

#### Floor 2 - Breakfast Nook

Dimensions: 10'2" x 10'0" Area: 101 sq. ft

Counted as Living Area: Yes

Heated: Yes Finished: Yes Enclosed: Yes Contiguous:

Yes