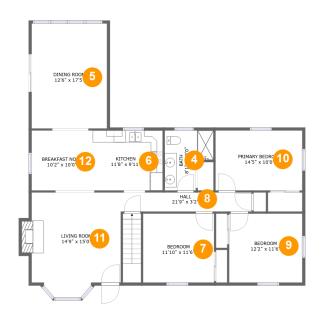

#### **Room Dimensions**

Floor 2 Total sqft: 1476 Living area: 1449

| #  | Room name       | Dimensions     | Area (sqft) | Counted as Living Area |
|----|-----------------|----------------|-------------|------------------------|
| 4  | Bath            | 8'1" x 10'0"   | 66 sq. ft   | Yes                    |
| 5  | Dining Room     | 12'6" x 17'5"  | 219 sq. ft  | Yes                    |
| 6  | Kitchen         | 11'8" x 9'11"  | 116 sq. ft  | Yes                    |
| 7  | Bedroom         | 11'10" x 11'6" | 135 sq. ft  | Yes                    |
| 8  | Hall            | 21'9" x 3'2"   | 69 sq. ft   | Yes                    |
| 9  | Bedroom         | 12'2" x 11'6"  | 139 sq. ft  | Yes                    |
| 10 | Primary Bedroom | 14'5" x 10'0"  | 144 sq. ft  | Yes                    |
| 11 | Living Room     | 14'9" x 15'0"  | 231 sq. ft  | Yes                    |
| 12 | Breakfast Nook  | 10'2" x 10'0"  | 101 sq. ft  | Yes                    |

### 4 Floor 2 - Bath

Dimensions: 8'1" x 10'0"

Area: 66 sq. ft

Counted as Living Area:

Yes

Heated: Yes Finished: Yes Enclosed: Yes Contiguous:

Yes

Permitted: Yes Wet Space: Yes Addition: No Conversion: No

## 5 Floor 2 - Dining Room

**Dimensions:** 12'6" x 17'5"

**Area:** 219 sq. ft

Counted as Living Area:

Yes

Heated: Yes Finished: Yes Enclosed: Yes Contiguous:

Yes

Dimensions: 11'8" x 9'11" Area: 116 sq. ft

Counted as Living Area:

Yes

Heated: Yes Finished: Yes Enclosed: Yes **Contiguous:** 

Yes

Permitted: Yes Wet Space: No Addition: No Conversion: No

#### Floor 2 - Bedroom

Dimensions: 11'10" x 11'6"

Area: 135 sq. ft

Counted as Living Area:

Yes

Heated: Yes Finished: Yes Enclosed: Yes Contiguous:

Yes

Permitted: Yes Wet Space: No Addition: No Conversion: No.

### Floor 2 - Hall

Dimensions: 21'9" x 3'2"

Area: 69 sq. ft

Counted as Living Area:

Yes

Heated: Yes Finished: Yes Enclosed: Yes Contiguous:

Yes

Dimensions: 12'2" x 11'6" Area: 139 sq. ft Counted as Living Area:

Yes

Heated: Yes Finished: Yes Enclosed: Yes **Contiguous:** 

Yes

Permitted: Yes Wet Space: No Addition: No Conversion: No

### Floor 2 - Primary Bedroom

Dimensions: 14'5" x 10'0"

Area: 144 sq. ft

Counted as Living Area:

Yes

Heated: Yes Finished: Yes Enclosed: Yes Contiguous:

Yes

Permitted: Yes Wet Space: No Addition: No Conversion: No.

## Floor 2 - Living Room

Dimensions: 14'9" x 15'0"

Area: 231 sq. ft

Counted as Living Area:

Yes

Heated: Yes Finished: Yes Enclosed: Yes Contiguous:

Yes

#### Floor 2 - Breakfast Nook

Dimensions: 10'2" x 10'0" Area: 101 sq. ft

Counted as Living Area: Yes

Heated: Yes Finished: Yes Enclosed: Yes Contiguous:

Yes