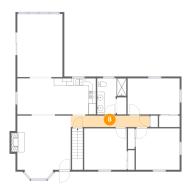

### Floor 2 - Hall

Dimensions: 21'9" x 3'2"

Area: 69 sq. ft

Counted as Living Area:

Yes

Heated: Yes Finished: Yes Enclosed: Yes Contiguous:

Yes

Dimensions: 12'2" x 11'6" Area: 139 sq. ft Counted as Living Area:

Yes

Heated: Yes Finished: Yes Enclosed: Yes **Contiguous:** 

Yes

Permitted: Yes Wet Space: No Addition: No Conversion: No