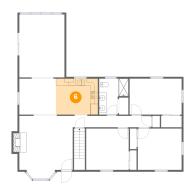

### 4 Floor 2 - Bath

Dimensions: 8'1" x 10'0"

Area: 66 sq. ft

Counted as Living Area:

Yes

Heated: Yes Finished: Yes Enclosed: Yes Contiguous:

Yes

Permitted: Yes Wet Space: Yes Addition: No Conversion: No