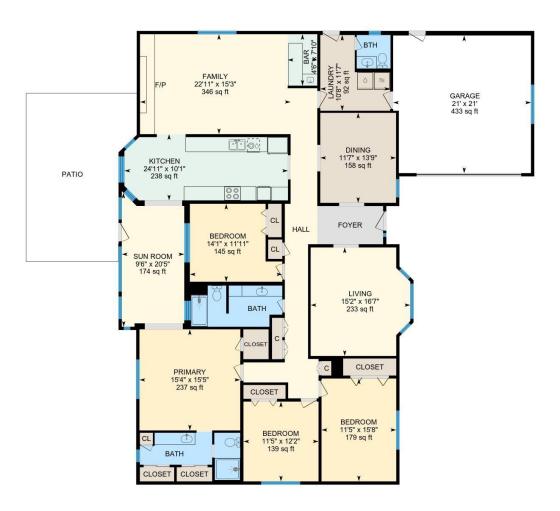

## **Room Measurements**

Only major rooms are listed. Some listed rooms may be excluded from total interior floor area (e.g. garage). Room dimensions are largest length and width; parts of room may be smaller. Room area is not always equal to product of length and width.

## MAIN FLOOR

Bar: 4'6" x 7'10" (4.5' x 7.8') | 35 sq ft Bath: 13'11" x 6'3" (13.9' x 6.3') | 79 sq ft Bath: 15'4" x 7'3" (15.3' x 7.2') | 80 sq ft

Bedroom: 11'5" x 15'8" (11.4' x 15.7') | 179 sq ft Bedroom: 14'1" x 11'11" (14.1' x 11.9') | 145 sq ft Bedroom: 11'5" x 12'2" (11.4' x 12.2') | 139 sq ft

Bth: 5'2" x 5'1" (5.2' x 5.1') | 26 sq ft

Dining: 11'7" x 13'9" (11.5' x 13.7') | 158 sq ft Family: 22'11" x 15'3" (23' x 15.2') | 346 sq ft

Garage: 21' x 21' (21' x 21') | 433 sq ft

Kitchen: 24'11" x 10'1" (24.9' x 10.1') | 238 sq ft Laundry: 10'8" x 11'7" (10.6' x 11.5') | 92 sq ft Living: 15'2" x 16'7" (15.2' x 16.5') | 233 sq ft Primary: 15'4" x 15'5" (15.4' x 15.4') | 237 sq ft Sun Room: 9'6" x 20'5" (9.5' x 20.4') | 174 sq ft