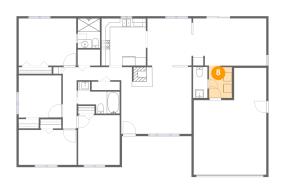

## Floor 1 - Utility

Dimensions: 5'4" x 7'6"

Area: 40 sq. ft

Counted as living area: No