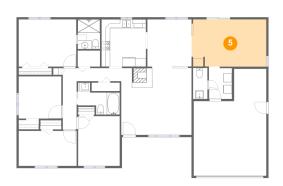

## 5 Floor 1 - Living Room

**Dimensions**: 17'5" x 11'0"

Area: 190 sq. ft

Counted as living area: Yes

Finished: Yes
Enclosed: Yes
Contiguous: Yes
Permitted: Yes
Wet space: No
Addition: No
Conversion: No

Heated: Yes