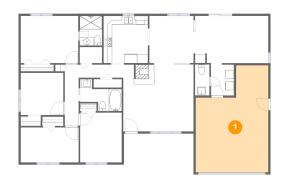

## Floor 1 - Garage

Dimensions: 16'11" x 24'11"

Area: 351 sq. ft

Counted as living area: No

Heated: No Finished: No Enclosed: Yes Contiguous: Yes Permitted: Yes Wet space: No Addition: No Conversion: No