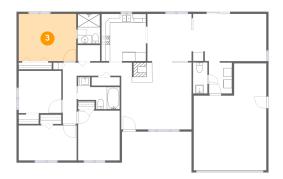

### 3 Floor 1 - Bedroom

**Dimensions:** 13'5" x 11'0"

**Area:** 148 sq. ft

Counted as living area: Yes

Heated: Yes Finished: Yes Enclosed: Yes Contiguous: Yes Permitted: Yes Wet space: No Addition: No Conversion: No