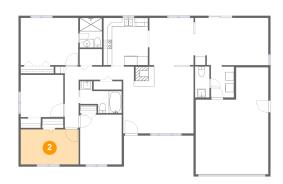

#### Floor 1 - Bedroom

**Dimensions:** 13'6" x 8'2"

Area: 110 sq. ft

Counted as living area: Yes