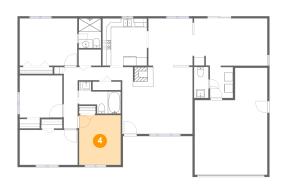

#### 4 Floor 1 - Bedroom

**Dimensions**: 9'9" x 11'7"

Area: 113 sq. ft

Counted as living area: Yes

Heated: Yes Finished: Yes Enclosed: Yes Contiguous: Yes Permitted: Yes Wet space: No Addition: No Conversion: No