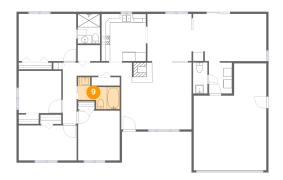

### 9 Floor 1 - Bath

Dimensions: 9'9" x 5'3"

Area: 48 sq. ft

Counted as living area: Yes

Heated: Yes Finished: Yes Enclosed: Yes Contiguous: Yes Permitted: Yes Wet space: Yes Addition: No Conversion: No