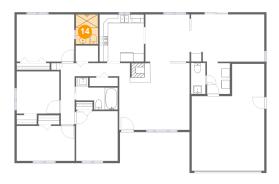

### 6 Floor 1 - Bath

Dimensions: 3'4" x 7'3"

Area: 24 sq. ft

Counted as living area: Yes

Heated: Yes Finished: Yes Enclosed: Yes Contiguous: Yes Permitted: Yes Wet space: Yes Addition: No Conversion: No