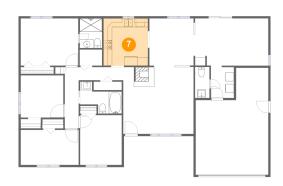

### Floor 1 - Kitchen

Dimensions: 10'4" x 11'0"

Area: 114 sq. ft

Counted as living area: No

Heated: Yes Finished: Yes Enclosed: Yes Contiguous: Yes Permitted: Yes Wet space: No Addition: No Conversion: No