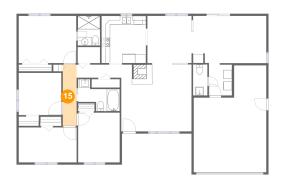

#### 15

#### Floor 1 - Hall

**Dimensions:** 3'3" x 14'3"

Area: 46 sq. ft

Counted as living area: Yes