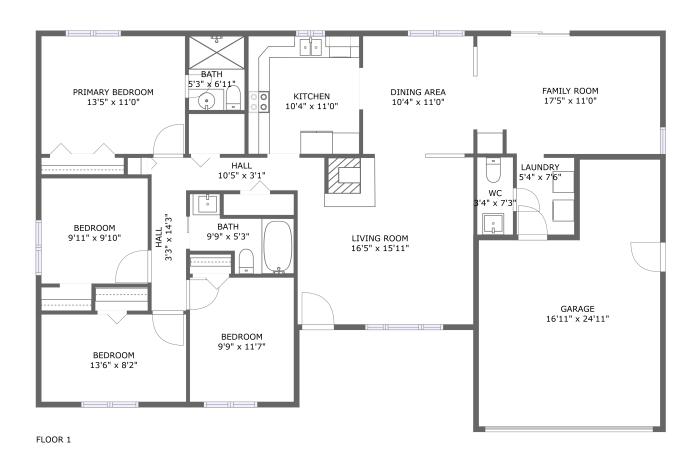

#### **Room dimensions**

Floor 1 Total sqft: 1985 Living area: 1369

| #  |             | Dimensions      | sqft       | Counted as living area |
|----|-------------|-----------------|------------|------------------------|
| 1  | Garage      | 16'11" x 24'11" | 351 sq. ft | No                     |
| 2  | Bedroom     | 13'6" x 8'2"    | 110 sq. ft | Yes                    |
| 3  | Bedroom     | 13'5" x 11'0"   | 148 sq. ft | Yes                    |
| 4  | Bedroom     | 9'9" x 11'7"    | 113 sq. ft | Yes                    |
| 5  | Living Room | 17'5" x 11'0"   | 190 sq. ft | Yes                    |
| 6  | Bath        | 3'4" x 7'3"     | 24 sq. ft  | Yes                    |
| 7  | Kitchen     | 10'4" x 11'0"   | 114 sq. ft | No                     |
| 8  | Utility     | 5'4" x 7'6"     | 40 sq. ft  | No                     |
| 9  | Bath        | 9'9" x 5'3"     | 48 sq. ft  | Yes                    |
| 10 | Hall        | 10'5" x 3'1"    | 32 sq. ft  | No                     |
| 11 | Dining Room | 10'4" x 11'0"   | 114 sq. ft | Yes                    |

| #  |             | Dimensions     | sqft       | Counted as living area |
|----|-------------|----------------|------------|------------------------|
| 12 | Bedroom     | 9'11" x 9'10"  | 98 sq. ft  | Yes                    |
| 13 | Living Room | 16'5" x 15'11" | 257 sq. ft | Yes                    |
| 14 | Bath        | 5'3" x 6'11"   | 36 sq. ft  | No                     |
| 15 | Hall        | 3'3" x 14'3"   | 46 sq. ft  | Yes                    |