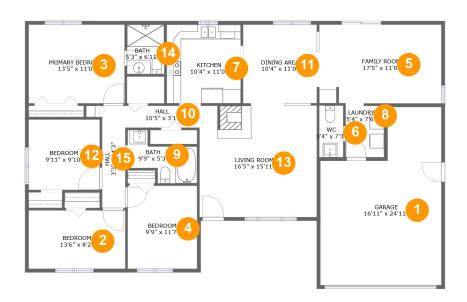

#### **Room dimensions**

Floor 1 Total sqft: 1985 Living area: 1369

| #  |             | Dimensions      | sqft       | Counted as living area |
|----|-------------|-----------------|------------|------------------------|
| 1  | Garage      | 16'11" x 24'11" | 351 sq. ft | No                     |
| 2  | Bedroom     | 13'6" x 8'2"    | 110 sq. ft | Yes                    |
| 3  | Bedroom     | 13'5" x 11'0"   | 148 sq. ft | Yes                    |
| 4  | Bedroom     | 9'9" x 11'7"    | 113 sq. ft | Yes                    |
| 5  | Living Room | 17'5" x 11'0"   | 190 sq. ft | Yes                    |
| 6  | Bath        | 3'4" x 7'3"     | 24 sq. ft  | Yes                    |
| 7  | Kitchen     | 10'4" x 11'0"   | 114 sq. ft | No                     |
| 8  | Utility     | 5'4" x 7'6"     | 40 sq. ft  | No                     |
| 9  | Bath        | 9'9" x 5'3"     | 48 sq. ft  | Yes                    |
| 10 | Hall        | 10'5" x 3'1"    | 32 sq. ft  | No                     |
| 11 | Dining Room | 10'4" x 11'0"   | 114 sq. ft | Yes                    |

| #  |             | Dimensions     | sqft       | Counted as living area |
|----|-------------|----------------|------------|------------------------|
| 12 | Bedroom     | 9'11" x 9'10"  | 98 sq. ft  | Yes                    |
| 13 | Living Room | 16'5" x 15'11" | 257 sq. ft | Yes                    |
| 14 | Bath        | 5'3" x 6'11"   | 36 sq. ft  | No                     |
| 15 | Hall        | 3'3" x 14'3"   | 46 sq. ft  | Yes                    |