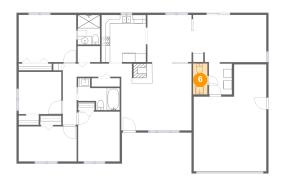

### 6 Floor 1 - Bath

Dimensions: 3'4" x 7'3"

Area: 24 sq. ft

Counted as living area: Yes

Heated: Yes Finished: Yes Enclosed: Yes Contiguous: Yes Permitted: Yes Wet space: Yes Addition: No Conversion: No