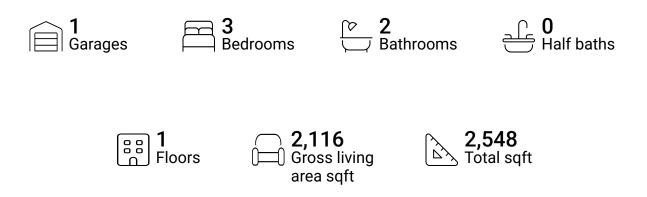

## **Property summary**





## **Room dimensions**

Floor 1

Total sqft: 2548 Living area: 2116

| #  |                 | Dimensions      | sqft       | Counted as living area |
|----|-----------------|-----------------|------------|------------------------|
| 1  | Dining Area     | 19'5" x 11'10"  | 229 sq. ft | Yes                    |
| 2  | Laundry         | 10'11" x 5'6"   | 60 sq. ft  | Yes                    |
| 3  | Living Room     | 21'10" x 21'5"  | 414 sq. ft | Yes                    |
| 4  | Bedroom         | 13'10" x 13'10" | 192 sq. ft | Yes                    |
| 5  | Foyer           | 5'10" x 9'1"    | 55 sq. ft  | Yes                    |
| 6  | Bath            | 11'3" x 5'10"   | 66 sq. ft  | Yes                    |
| 7  | Primary Bedroom | 15'11" x 13'4"  | 213 sq. ft | Yes