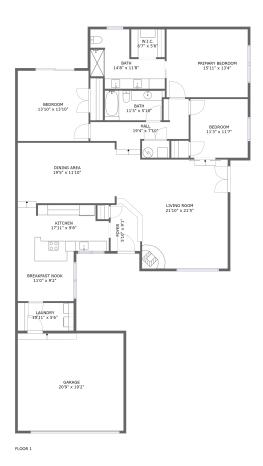

## **Room dimensions**

Floor 1

Total sqft: 2548 Living area: 2116

| #  |                 | Dimensions      | sqft       | Counted as living area |
|----|-----------------|-----------------|------------|------------------------|
| 1  | Dining Area     | 19'5" x 11'10"  | 229 sq. ft | Yes                    |
| 2  | Laundry         | 10'11" x 5'6"   | 60 sq. ft  | Yes                    |
| 3  | Living Room     | 21'10" x 21'5"  | 414 sq. ft | Yes                    |
| 4  | Bedroom         | 13'10" x 13'10" | 192 sq. ft | Yes                    |
| 5  | Foyer           | 5'10" x 9'1"    | 55 sq. ft  | Yes                    |
| 6  | Bath            | 11'3" x 5'10"   | 66 sq. ft  | Yes                    |
| 7  | Primary Bedroom | 15'11" x 13'4"  | 213 sq. ft | Yes                    |
| 8  | Hall            | 19'4" x 7'10"   | 98 sq. ft  | Yes                    |
| 9  | Kitchen         | 17'11" x 9'8"   | 161 sq. ft | Yes                    |
| 10 | Bath            | 14'8" x 11'8"   | 123 sq. ft | Yes                    |
| 11 | W.I.C.          | 6'7" x 5'6"     | 36 sq. ft  | Yes                    |

Scan captured on Wed, 23 Apr 2025 16:46:10 GMT

| #  |                | Dimensions    | sqft       | Counted as living area |
|----|----------------|---------------|------------|------------------------|
| 12 | Garage         | 20'9" x 19'2" | 397 sq. ft | No                     |
| 13 | Bedroom        | 11'3" x 11'7" | 130 sq. ft | Yes                    |
| 14 | Breakfast Nook | 11'0" x 9'2"  | 101 sq. ft | Yes                    |