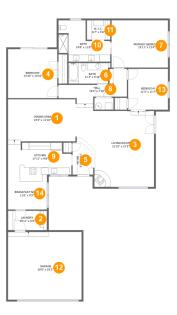

## **Room dimensions**

Floor 1

Total sqft: 2548 Living area: 2116

| #  |                 | Dimensions      | sqft       | Counted as living area |
|----|-----------------|-----------------|------------|------------------------|
| 1  | Dining Area     | 19'5" x 11'10"  | 229 sq. ft | Yes                    |
| 2  | Laundry         | 10'11" x 5'6"   | 60 sq. ft  | Yes                    |
| 3  | Living Room     | 21'10" x 21'5"  | 414 sq. ft | Yes                    |
| 4  | Bedroom         | 13'10" x 13'10" | 192 sq. ft | Yes                    |
| 5  | Foyer           | 5'10" x 9'1"    | 55 sq. ft  | Yes                    |
| 6  | Bath            | 11'3" x 5'10"   | 66 sq. ft  | Yes                    |
| 7  | Primary Bedroom | 15'11" x 13'4"  | 213 sq. ft | Yes                    |
| 8  | Hall            | 19'4" x 7'10"   | 98 sq. ft  | Yes                    |
| 9  | Kitchen         | 17'11" x 9'8"   | 161 sq. ft | Yes                    |
| 10 | Bath            | 14'8" x 11'8"   | 123 sq. ft | Yes                    |
| 11 | W.I.C.          | 6'7" x 5'6"     | 36 sq. ft  | Yes                    |

Scan captured on Wed, 23 Apr 2025 16:46:10 GMT

| #  |                | Dimensions    | sqft       | Counted as living area |
|----|----------------|---------------|------------|------------------------|
| 12 | Garage         | 20'9" x 19'2" | 397 sq. ft | No                     |
| 13 | Bedroom        | 11'3" x 11'7" | 130 sq. ft | Yes                    |
| 14 | Breakfast Nook | 11'0" x 9'2"  | 101 sq. ft | Yes                    |