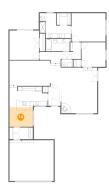

## **Room dimensions**

Floor 1

Total sqft: 2548 Living area: 2116

| #  |                 | Dimensions      | sqft       | Counted as living area |
|----|-----------------|-----------------|------------|------------------------|
| 1  | Dining Area     | 19'5" x 11'10"  | 229 sq. ft | Yes                    |
| 2  | Laundry         | 10'11" x 5'6"   | 60 sq. ft  | Yes                    |
| 3  | Living Room     | 21'10" x 21'5"  | 414 sq. ft | Yes                    |
| 4  | Bedroom         | 13'10" x 13'10" | 192 sq. ft | Yes                    |
| 5  | Foyer           | 5'10" x 9'1"    | 55 sq. ft  | Yes                    |
| 6  | Bath            | 11'3" x 5'10"   | 66 sq. ft  | Yes                    |
| 7  | Primary Bedroom | 15'11" x 13'4"  | 213 sq. ft | Yes                    |
| 8  | Hall            | 19'4" x 7'10"   | 98 sq. ft  | Yes                    |
| 9  | Kitchen         | 17'11" x 9'8"   | 161 sq. ft | Yes                    |
| 10 | Bath            | 14'8" x 11'8"   | 123 sq. ft | Yes                    |
| 11 | W.I.C.          | 6'7" x 5'6"     | 36 sq. ft  | Yes                    |

Scan captured on Wed, 23 Apr 2025 16:46:10 GMT

| #  |                | Dimensions    | sqft       | Counted as living area |
|----|----------------|---------------|------------|------------------------|
| 12 | Garage         | 20'9" x 19'2" | 397 sq. ft | No                     |
| 13 | Bedroom        | 11'3" x 11'7" | 130 sq. ft | Yes                    |
| 14 | Breakfast Nook | 11'0" x 9'2"  | 101 sq. ft | Yes                    |