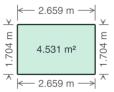

edroom 3       | 2     | 3.80 x 3.20  |  | 12'6" x 10'6"  |  |  |
| Garage          |       | 7.28 x 5.22  |  | 23'10" x 17'1" |  |  |

### **Bathroom Count**

|            | Level | Pieces |
|------------|-------|--------|
| Bathroom 1 | 1     | 2      |
| Bathroom 2 | 2     | 4      |
| Bathroom 3 | 2     | 3      |

#### Measuring Process

Measurements have been completed and verified using the RMS guidelines. Measurements were obtained using lasers for the interior areas.

Room dimensions are largest length and width; parts of room may be smaller. Room area is not always equal to product of length and width.

587-566-6774 info@jcvisuals.ca www.jcvisuals.ca



587-566-6774

info@jcvisuals.ca

www.jcvisuals.ca





₩ 10 | 1.580 m ←

3.911 m

# Open to below (excluded from second floor)