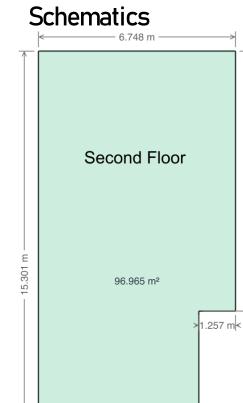

#### Floor Area Totals

|                             | Level | Metric (m²) | Imperial (ft <sup>2</sup> ) |  |  |
|-----------------------------|-------|-------------|-----------------------------|--|--|
| Main Floor                  | 1     | 64.25       | 691.63                      |  |  |
| Second Floor                | 2     | 92.43       | 994.96                      |  |  |
| Total Above Ground RMS Area |       | 156.69      | 1686.59                     |  |  |

### **Room Dimensions**

|                 | Level | l Metric (m) |  | Imperial (ft)  |  |  |
|-----------------|-------|--------------|--|----------------|--|--|
| Living Room     | 1     | 4.46 x 3.79  |  | 14'8" x 12'5"  |  |  |
| Dining Room     | 1     | 2.89 x 2.70  |  | 9'6" x 8'10"   |  |  |
| Kitchen         | 1     | 4.49 x 2.53  |  | 14'9" x 8'4"   |  |  |
| Bonus Room      | 2     | 3.69 x 3.65  |  | 12'1" x 11'12" |  |  |
| Laundry Room    | 2     | 2.01 x 1.76  |  | 6'7" x 5'9"    |  |  |
| Primary Bedroom | 2     | 5.65 x 3.58  |  | 18'6" x 11'9"  |  |  |
| Bedroom 2       | 2     | 3.48 x 3.12  |  | 11'5" x 10'3"  |  |  |
| Bedroom 3       | 2     | 3.80 x 3.20  |  | 12'6" x 10'6"  |  |  |
| Garage          |       | 7.28 x 5.22  |  | 23'10" x 17'1" |  |  |

# Open to below (excluded from second floor)