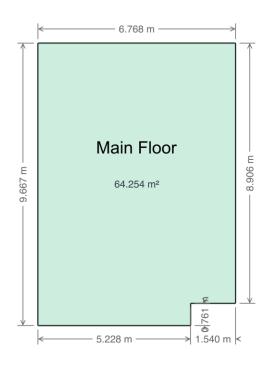

#### Floor Area Totals

|                             | Level | Metric (m²) | Imperial (ft <sup>2</sup> ) |  |  |
|-----------------------------|-------|-------------|-----------------------------|--|--|
| Main Floor                  | 1     | 64.25       | 691.63                      |  |  |
| Second Floor                | 2     | 92.43       | 994.96                      |  |  |
| Total Above Ground RMS Area |       | 156.69      | 1686.59                     |  |  |

### **Room Dimensions**

|                 | Level | l Metric (m) |  | Imperial (ft)  |  |  |
|-----------------|-------|--------------|--|----------------|--|--|
| Living Room     | 1     | 4.46 x 3.79  |  | 14'8" x 12'5"  |  |  |
| Dining Room     | 1     | 2.89 x 2.70  |  | 9'6" x 8'10"   |  |  |
| Kitchen         | 1     | 4.49 x 2.53  |  | 14'9" x 8'4"   |  |  |
| Bonus Room      | 2     | 3.69 x 3.65  |  | 12'1" x 11'12" |  |  |
| Laundry Room    | 2     | 2.01 x 1.76  |  | 6'7" x 5'9"    |  |  |
| Primary Bedroom | 2     | 5.65 x 3.58  |  | 18'6" x 11'9"  |  |  |
| Bedroom 2       | 2     | 3.48 x 3.12  |  | 11'5" x 10'3"  |  |  |
| Bedroom 3       | 2     | 3.80 x 3.20  |  | 12'6" x 10'6"  |  |  |
| Garage          |       | 7.28 x 5.22  |  | 23'10" x 17'1" |  |  |