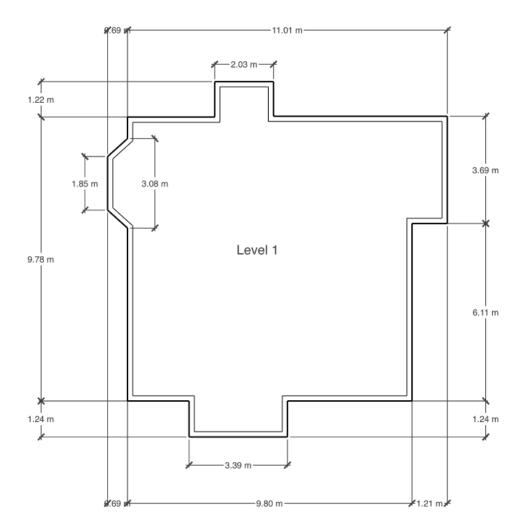

#### SKG Productions 780.887.7491 info@skgproductions.ca

DateJune 21, 2025Address976 Hollingsworth BendCityEdmontonAgentAndrew JonesProperty TypeTwo-Storey

|            |             | Square Feet | Square Meters |
|------------|-------------|-------------|---------------|
| Level 2    | Above Grade | 1356.58     | 126.03        |
| Main Level | Above Grade | 1170.36     | 108.73        |
| Basement   | Below Grade | 945.72      | 87.86         |
| Total      | Above Grade | 2526.94     | 234.76        |

#### Main Level

Basement

|             | Feet                       | Meters          |
|-------------|----------------------------|-----------------|
| Living Room | 14 ft, 11 in x 16 ft, 3 in | 4.55 m x 4.94 m |
| Dining Room | 9 ft, 5 in x 9 ft, 10 in   | 2.87 m x 3.01 m |
| Kitchen     | 16 ft, 11 in x 9 ft, 11 in | 5.15 m x 3.03 m |
| Office/Den  | 13 ft, 5 in x 11 ft, 7 in  | 4.10 m x 3.54 m |
| Bathroom    | 8 ft, 2 in x 7 ft, 6 in    | 2.49 m x 2.28 m |
| Laundry     | 9 ft, 5 in x 15 ft, 7 in   | 2.88 m x 4.75 m |
| Garage      | 23 ft, 5 in x 19 ft, 4 in  | 7.15 m x 5.89 m |