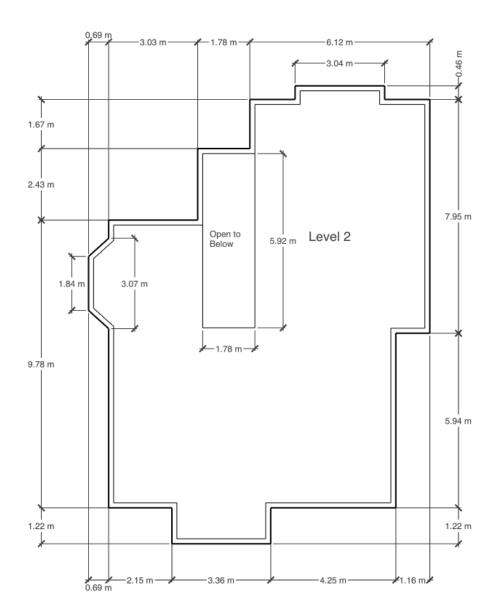

#### SKG Productions 780.887.7491 info@skgproductions.ca

DateJune 21, 2025Address976 Hollingsworth BendCityEdmontonAgentAndrew JonesProperty TypeTwo-Storey

|            |             | Square Feet | Square Meters |
|------------|-------------|-------------|---------------|
| Level 2    | Above Grade | 1356.58     | 126.03        |
| Main Level | Above Grade | 1170.36     | 108.73        |
| Basement   | Below Grade | 945.72      | 87.86         |
| Total      | Above Grade | 2526.94     | 234.76        |

#### Level 2

|                 | Feet                        | Meters          |
|-----------------|-----------------------------|-----------------|
| Bonus Room      | 17 ft, 1 in x 13 ft, 7 in   | 5.22 m x 4.15 m |
| Primary Bedroom | 16 ft, 11 in x 16 ft, 11 in | 5.17 m x 5.17 m |
| Ensuite         | 11 ft, 6 in x 11 ft, 8 in   | 3.50 m x 3.56 m |
| WIC             | 5 ft, 8 in x 5 ft, 11 in    | 1.72 m x 1.82 m |
| Bedroom 2       | 14 ft, 10 in x 9 ft, 4 in   | 4.51 m x 2.83 m |
| Bedroom 3       | 14 ft, 6 in x 9 ft, 4 in    | 4.43 m x 2.83 m |
| Bathroom        | 8 ft, 6 in x 9 ft, 6 in     | 2.58 m x 2.89 m |