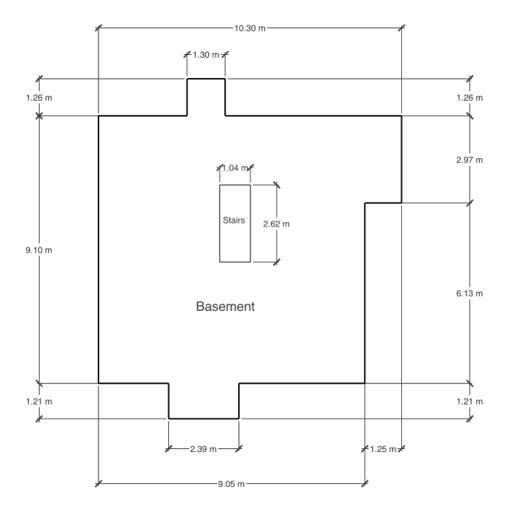

#### SKG Productions 780.887.7491 info@skgproductions.ca

DateJune 21, 2025Address976 Hollingsworth BendCityEdmontonAgentAndrew JonesProperty TypeTwo-Storey

|            |             | Square Feet | Square Meters |
|------------|-------------|-------------|---------------|
| Level 2    | Above Grade | 1356.58     | 126.03        |
| Main Level | Above Grade | 1170.36     | 108.73        |
| Basement   | Below Grade | 945.72      | 87.86         |
| Total      | Above Grade | 2526.94     | 234.76        |

#### Main Level

Basement

|             | Feet                       | Meters          |
|-------------|----------------------------|-----------------|
| Living Room | 14 ft, 11 in x 16 ft, 3 in | 4.55 m x 4.94 m |
| Dining Room | 9 ft, 5 in x 9 ft, 10 in   | 2.87 m x 3.01 m |
| Kitchen     | 16 ft, 11 in x 9 ft, 11 in | 5.15 m x 3.03 m |
| Office/Den  | 13 ft, 5 in x 11 ft, 7 in  | 4.10 m x 3.54 m |
| Bathroom    | 8 ft, 2 in x 7 ft, 6 in    | 2.49 m x 2.28 m |
| Laundry     | 9 ft, 5 in x 15 ft, 7 in   | 2.88 m x 4.75 m |
| Garage      | 23 ft, 5 in x 19 ft, 4 in  | 7.15 m x 5.89 m |

|             | Feet                       | Meters          |
|-------------|----------------------------|-----------------|
| Family Room | 14 ft, 2 in x 18 ft, 3 in  | 4.32 m x 5.57 m |
| Rec Room    | 14 ft, 8 in x 14 ft, 10 in | 4.47 m x 4.51 m |
| Bedroom     | 10 ft, 7 in x 11 ft, 1 in  | 3.23 m x 3.38 m |
| Bathroom    | 7 ft, 9 in x 6 ft, 6 in    | 2.36 m x 1.99 m |
| Utility     | 15 ft, 4 in x 12 ft, 3 in  | 4.68 m x 3.73 m |