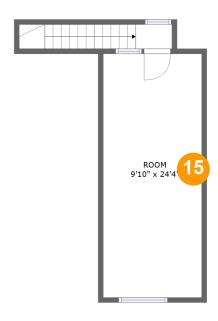

#### **Room dimensions**

Floor 3 Total sqft: 326 Living area: 187

| #  |      | Dimensions    | sqft       | Counted as living area |
|----|------|---------------|------------|------------------------|
| 15 | Room | 9'10" x 24'4" | 129 sq. ft | Yes                    |

### Floor 3 - Room

Dimensions: 9'10" x 24'4"

**Area:** 129 sq. ft

Counted as living area: Yes

Heated: Yes Finished: Yes Enclosed: Yes Contiguous: Yes Permitted: Yes Wet space: No Addition: No Conversion: No