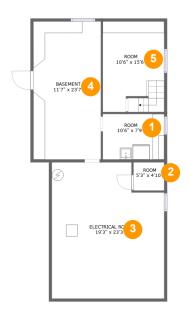

### 1 - Room

**Dimensions:** 10'6" x 7'9"

Area: 82 sq. ft

Counted as living area: No

Heated: No Finished: No Enclosed: Yes Contiguous: Yes Permitted: Yes Wet space: No Addition: No Conversion: No

### 2 Floor 1 - Room

**Dimensions:** 5'3" x 4'10"

Area: 25 sq. ft

Counted as living area: No

Heated: No Finished: No Enclosed: Yes Contiguous: Yes Permitted: Yes Wet space: No Addition: No Conversion: No

3 Floor 1 - Room

**Dimensions**: 19'3" x 23'3"

**Area:** 419 sq. ft

Counted as living area: No

Heated: No Finished: No Enclosed: Yes Contiguous: Yes Permitted: Yes Wet space: No Addition: No Conversion: No

4 Floor 1 - Basement

**Dimensions:** 11'7" x 23'7"

Area: 273 sq. ft

Counted as living area: No

Heated: No Finished: No Enclosed: Yes Contiguous: Yes Permitted: Yes Wet space: No Addition: No Conversion: No

5 Floor 1 - Room

Dimensions: 10'6" x 15'6"

Area: 161 sq. ft

Counted as living area: No

Heated: No Finished: No Enclosed: Yes Contiguous: Yes Permitted: Yes Wet space: No Addition: No Conversion: No

6 Floor 2 - Hall

Dimensions: 15'3" x 13'2"

Area: 140 sq. ft