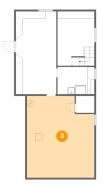

### 2 Floor 1 - Room

**Dimensions:** 5'3" x 4'10"

Area: 25 sq. ft

Counted as living area: No

Heated: No Finished: No Enclosed: Yes Contiguous: Yes Permitted: Yes Wet space: No Addition: No Conversion: No

3 Floor 1 - Room

**Dimensions**: 19'3" x 23'3"

**Area:** 419 sq. ft

Counted as living area: No

Heated: No Finished: No Enclosed: Yes Contiguous: Yes Permitted: Yes Wet space: No Addition: No Conversion: No

4 Floor 1 - Basement