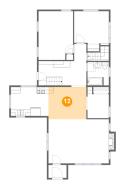

### 12 Floor 2 - Dining Room

Dimensions: 12'1" x 10'3"

**Area:** 124 sq. ft

Counted as living area: Yes

Heated: Yes Finished: Yes Enclosed: Yes Contiguous: Yes Permitted: Yes Wet space: No Addition: No Conversion: No