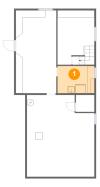

### 1 - Room

**Dimensions:** 10'6" x 7'9"

Area: 82 sq. ft

Counted as living area: No

Heated: No Finished: No Enclosed: Yes Contiguous: Yes Permitted: Yes Wet space: No Addition: No Conversion: No