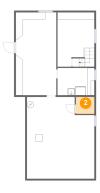

### 2 Floor 1 - Room

**Dimensions:** 5'3" x 4'10"

Area: 25 sq. ft

Counted as living area: No

Heated: No Finished: No Enclosed: Yes Contiguous: Yes Permitted: Yes Wet space: No Addition: No Conversion: No

3 Floor 1 - Room