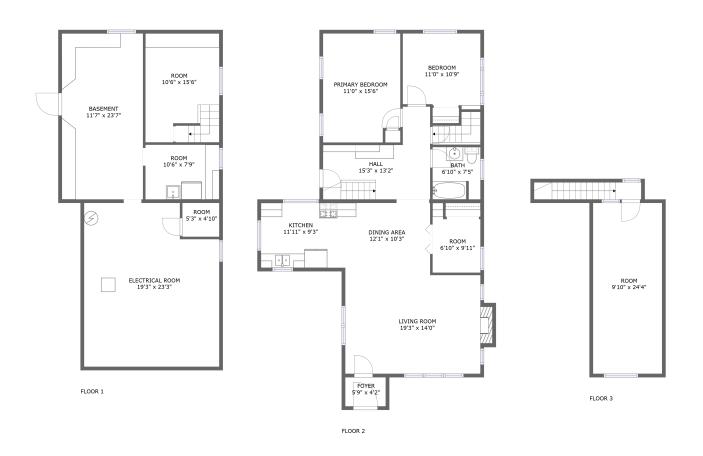

#### **Room dimensions**

Floor 1 Total sqft: 1058 Living area: 0

| # |          | Dimensions    | sqft       | Counted as living area |
|---|----------|---------------|------------|------------------------|
| 1 | Room     | 10'6" x 7'9"  | 82 sq. ft  | No                     |
| 2 | Room     | 5'3" x 4'10"  | 25 sq. ft  | No                     |
| 3 | Room     | 19'3" x 23'3" | 419 sq. ft | No                     |
| 4 | Basement | 11'7" x 23'7" | 273 sq. ft | No                     |
| 5 | Room     | 10'6" x 15'6" | 161 sq. ft | No                     |