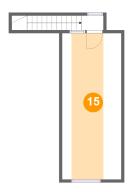

#### **Room dimensions**

Floor 3 Total sqft: 326 Living area: 187

| #  |      | Dimensions    | sqft       | Counted as living area |
|----|------|---------------|------------|------------------------|
| 15 | Room | 9'10" x 24'4" | 129 sq. ft | Yes                    |

### Floor 3 - Room

Dimensions: 9'10" x 24'4"

**Area:** 129 sq. ft

Counted as living area: Yes

Heated: Yes Finished: Yes Enclosed: Yes Contiguous: Yes Permitted: Yes Wet space: No Addition: No Conversion: No