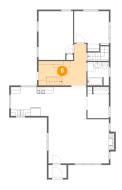

Dimensions: 6'10" x 9'11"

Area: 55 sq. ft

Counted as living area: Yes

Heated: Yes Finished: Yes Enclosed: Yes Contiguous: Yes Permitted: Yes Wet space: No Addition: No Conversion: No