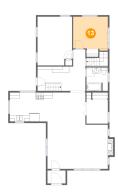

### Floor 2 - Entry

Dimensions: 5'9" x 4'2"

Area: 24 sq. ft

Counted as living area: Yes

Finished: Yes Enclosed: Yes Contiguous: Yes Permitted: Yes Wet space: No Addition: No Conversion: No

Heated: Yes