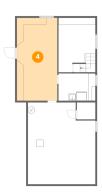

**Dimensions:** 11'7" x 23'7"

Area: 273 sq. ft

Counted as living area: No

Heated: No Finished: No Enclosed: Yes Contiguous: Yes Permitted: Yes Wet space: No Addition: No Conversion: No

5 Floor 1 - Room

Dimensions: 10'6" x 15'6"