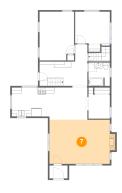

### 12 Floor 2 - Dining Room

Dimensions: 12'1" x 10'3"

**Area:** 124 sq. ft

Counted as living area: Yes

Heated: Yes Finished: Yes Enclosed: Yes Contiguous: Yes Permitted: Yes Wet space: No Addition: No Conversion: No

### 13 Floor 2 - Bedroom

**Dimensions**: 11'0" x 10'9"

Area: 114 sq. ft

Counted as living area: Yes

Heated: Yes Finished: Yes Enclosed: Yes Contiguous: Yes Permitted: Yes Wet space: No Addition: No Conversion: No