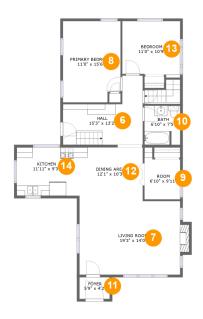

Counted as living area: Yes

Heated: Yes Finished: Yes Enclosed: Yes Contiguous: Yes Permitted: Yes Wet space: No Addition: No Conversion: No

### Floor 2 - Living Room

Dimensions: 19'3" x 14'0"

Area: 279 sq. ft

Counted as living area: Yes

Heated: Yes Finished: Yes Enclosed: Yes Contiguous: Yes Permitted: Yes Wet space: No Addition: No Conversion: No

#### Floor 2 - Bedroom

Dimensions: 11'0" x 15'6"

Area: 166 sq. ft

Counted as living area: Yes

Heated: Yes Finished: Yes Enclosed: Yes Contiguous: Yes Permitted: Yes Wet space: No Addition: No Conversion: No

Dimensions: 6'10" x 9'11"

Area: 55 sq. ft

Counted as living area: Yes

Heated: Yes Finished: Yes Enclosed: Yes Contiguous: Yes Permitted: Yes Wet space: No Addition: No Conversion: No

### Floor 2 - Bath

Dimensions: 6'10" x 7'5"

Area: 50 sq. ft

Counted as living area: Yes

Heated: Yes Finished: Yes Enclosed: Yes Contiguous: Yes Permitted: Yes Wet space: Yes Addition: No Conversion: No

### Floor 2 - Entry

Dimensions: 5'9" x 4'2"

Area: 24 sq. ft

Counted as living area: Yes

Finished: Yes Enclosed: Yes Contiguous: Yes Permitted: Yes Wet space: No Addition: No Conversion: No

Heated: Yes

### 12 Floor 2 - Dining Room

Dimensions: 12'1" x 10'3"

**Area:** 124 sq. ft

Counted as living area: Yes

Heated: Yes Finished: Yes Enclosed: Yes Contiguous: Yes Permitted: Yes Wet space: No Addition: No Conversion: No

### 13 Floor 2 - Bedroom

**Dimensions**: 11'0" x 10'9"

Area: 114 sq. ft

Counted as living area: Yes

Heated: Yes Finished: Yes Enclosed: Yes Contiguous: Yes Permitted: Yes Wet space: No Addition: No Conversion: No

### Floor 2 - Kitchen

Dimensions: 11'11" x 9'3"

Area: 111 sq. ft

Counted as living area: Yes

Heated: Yes
Finished: Yes
Enclosed: Yes
Contiguous: Yes
Permitted: Yes
Wet space: No
Addition: No
Conversion: No