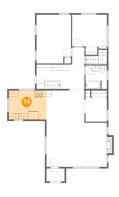

### Floor 2 - Entry

Dimensions: 5'9" x 4'2"

Area: 24 sq. ft

Counted as living area: Yes

Finished: Yes Enclosed: Yes Contiguous: Yes Permitted: Yes Wet space: No Addition: No Conversion: No

Heated: Yes