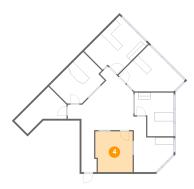

Heated: Yes Finished: Yes Enclosed: Yes Contiguous: Yes Permitted: Yes Wet space: No Addition: No Conversion: No

4 Floor 1 - Room

**Dimensions**: 10'9" x 11'9"

**Area:** 123 sq. ft

Counted as living area: Yes