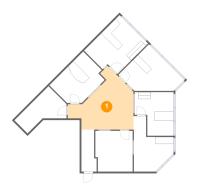

### 1 - Lobby

Dimensions: 18'11" x 18'4"

**Area:** 212 sq. ft

Counted as living area: Yes

Heated: Yes Finished: Yes Enclosed: Yes Contiguous: Yes Permitted: Yes Wet space: No Addition: No Conversion: No