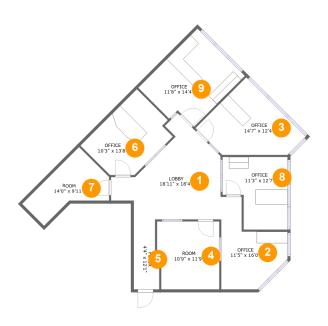

#### **Room dimensions**

Floor 1 Total sqft: 1284 Living area: 1284

| # |        | Dimensions     | sqft       | Counted as living area |
|---|--------|----------------|------------|------------------------|
| 1 | Lobby  | 18'11" x 18'4" | 212 sq. ft | Yes                    |
| 2 | Office | 11'5" x 16'0"  | 122 sq. ft | Yes                    |
| 3 | Office | 14'7" x 12'4"  | 149 sq. ft | Yes                    |
| 4 | Room   | 10'9" x 11'9"  | 123 sq. ft | Yes                    |
| 5 | Foyer  | 4'4" x 12'1"   | 47 sq. ft  | Yes                    |
| 6 | Office | 10'3" x 13'8"  | 132 sq. ft | Yes                    |
| 7 | Room   | 14'0" x 9'11"  | 96 sq. ft  | Yes                    |
| 8 | Office | 11'3" x 12'7"  | 119 sq. ft | Yes                    |
| 9 | Office | 11'8" x 14'4"  | 159 sq. ft | Yes                    |