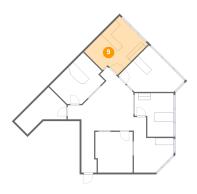

### Floor 1 - Office

Dimensions: 11'8" x 14'4"

Area: 159 sq. ft

Counted as living area: Yes