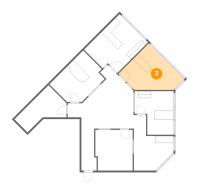

### 2 Floor 1 - Office

**Dimensions:** 11'5" x 16'0"

Area: 122 sq. ft

Counted as living area: Yes

Floor 1 - Office

Dimensions: 14'7" x 12'4"

**Area:** 149 sq. ft

Counted as living area: Yes