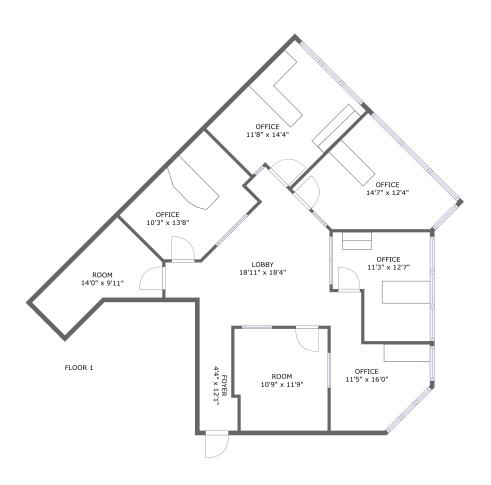

#### **Room dimensions**

Floor 1 Total sqft: 1284 Living area: 1284

| # |        | Dimensions     | sqft       | Counted as living area |
|---|--------|----------------|------------|------------------------|
| 1 | Lobby  | 18'11" x 18'4" | 212 sq. ft | Yes                    |
| 2 | Office | 11'5" x 16'0"  | 122 sq. ft | Yes                    |
| 3 | Office | 14'7" x 12'4"  | 149 sq. ft | Yes                    |
| 4 | Room   | 10'9" x 11'9"  | 123 sq. ft | Yes                    |
| 5 | Foyer  | 4'4" x 12'1"   | 47 sq. ft  | Yes                    |
| 6 | Office | 10'3" x 13'8"  | 132 sq. ft | Yes                    |
| 7 | Room   | 14'0" x 9'11"  | 96 sq. ft  | Yes                    |
| 8 | Office | 11'3" x 12'7"  | 119 sq. ft | Yes                    |
| 9 | Office | 11'8" x 14'4"  | 159 sq. ft | Yes                    |