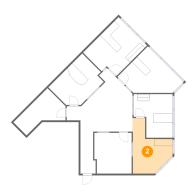

### 2 Floor 1 - Office

**Dimensions:** 11'5" x 16'0"

Area: 122 sq. ft

Counted as living area: Yes

Floor 1 - Office

Dimensions: 14'7" x 12'4"

**Area:** 149 sq. ft

Counted as living area: Yes