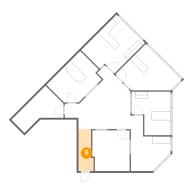

Heated: Yes Finished: Yes Enclosed: Yes Contiguous: Yes Permitted: Yes Wet space: No Addition: No Conversion: No

5 Floor 1 - Foyer

Dimensions: 4'4" x 12'1"

Area: 47 sq. ft

Counted as living area: Yes

6 Floor 1 - Office