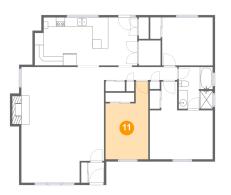

# 🔨 Floor 1 - Bedroom

Dimensions: 9'7" x 17'4" Area: 133 sq. ft Counted as living area: Yes Heated: Yes Finished: Yes Enclosed: Yes Contiguous: Yes Permitted: Yes Wet space: No Addition: No Conversion: No