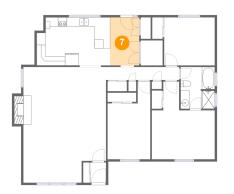

#### Floor 1 - Breakfast Nook

Dimensions: 6'6" x 10'9" Area: 70 sq. ft Counted as living area: Yes Heated: Yes Finished: Yes Enclosed: Yes Contiguous: Yes Permitted: Yes Wet space: No Addition: No Conversion: No