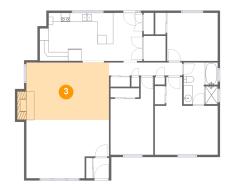

### Floor 1 - Dining Area

Dimensions: 18'5" x 12'10" Area: 249 sq. ft Counted as living area: Yes Heated: Yes Finished: Yes Enclosed: Yes Contiguous: Yes Permitted: Yes Wet space: No Addition: No Conversion: No