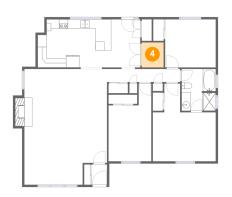

#### Floor 1 - Room

Dimensions: 4'11" x 5'7" Area: 27 sq. ft Counted as living area: Yes Heated: Yes Finished: Yes Enclosed: Yes Contiguous: Yes Permitted: Yes Wet space: No Addition: No Conversion: No