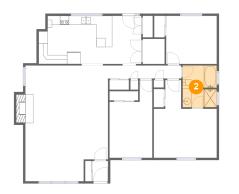

### 🕘 Floor 1 - Primary Bath

Dimensions: 7'7" x 9'4" Area: 70 sq. ft Counted as living area: Yes

Heated: Yes Finished: Yes Enclosed: Yes Contiguous: Yes Permitted: Yes Wet space: Yes Addition: No Conversion: No