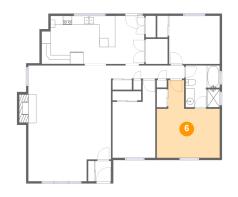

### Floor 1 - Primary Bedroom

Dimensions: 14'0" x 17'4" Area: 176 sq. ft Counted as living area: Yes Heated: Yes Finished: Yes Enclosed: Yes Contiguous: Yes Permitted: Yes Wet space: No Addition: No Conversion: No