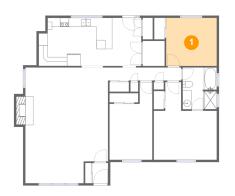

## Floor 1 - Bedroom

Dimensions: 11'3" x 10'9" Area: 121 sq. ft Counted as living area: Yes

Heated: Yes Finished: Yes Enclosed: Yes Contiguous: Yes Permitted: Yes Wet space: No Addition: No Conversion: No