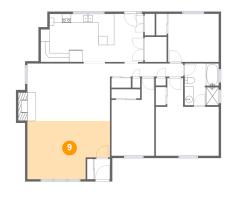

#### Floor 1 - Living Room

Dimensions: 18'5" x 13'0" Area: 213 sq. ft Counted as living area: Yes Heated: Yes Finished: Yes Enclosed: Yes Contiguous: Yes Permitted: Yes Wet space: No Addition: No Conversion: No