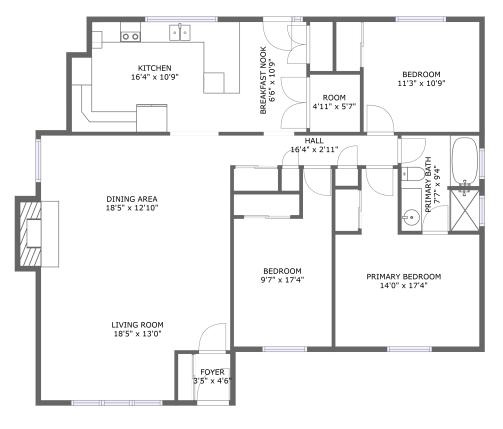

# 1819 Rosebella Avenue, Hunt Club Upper - Blossom Park- Timbermill, Gloucester, Ontario, Canada, K1T

FLOOR 1

# **Room dimensions**

Floor 1

Total sqft: 1502 Living area: 1487

# Dimensions sqft Counted as living area 11'3" x 10'9" 1 Bedroom 121 sq. ft Yes 2 **Primary Bath** 7'7" x 9'4" 70 sq. ft Yes 3 **Dining Area** 18'5" x 12'10" 249 sq. ft Yes 4 Room 4'11" x 5'7" 27 sq. ft Yes 5 Foyer 3'5" x 4'6" 15 sq. ft Yes 6 **Primary Bedroom** 14'0" x 17'4" 176 sq. ft Yes 7 Breakfast Nook 6'6" x 10'9" 70 sq. ft Yes 8 Hall 16'4" x 2'11" 48 sq. ft Yes 9 18'5" x 13'0" Living Room 213 sq. ft Yes 169 sq. ft 10 Kitchen 16'4" x 10'9" Yes 11 9'7" x 17'4" Bedroom 133 sq. ft Yes