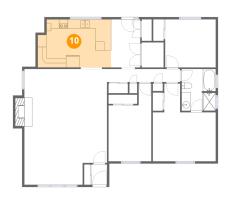

# 😳 Floor 1 - Kitchen

Dimensions: 16'4" x 10'9" Area: 169 sq. ft Counted as living area: Yes Heated: Yes Finished: Yes Enclosed: Yes Contiguous: Yes Permitted: Yes Wet space: No Addition: No Conversion: No