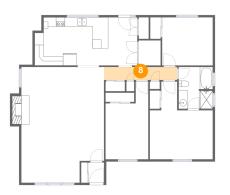

# **Floor 1** - Hall

Dimensions: 16'4" x 2'11" Area: 48 sq. ft Counted as living area: Yes Heated: Yes Finished: Yes Enclosed: Yes Contiguous: Yes Permitted: Yes Wet space: No Addition: No Conversion: No