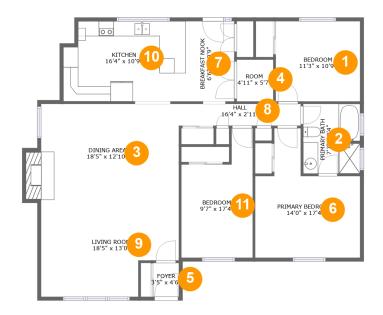

# Dimensions sqft Counted as living area 11'3" x 10'9" 1 Bedroom 121 sq. ft Yes 2 **Primary Bath** 7'7" x 9'4" 70 sq. ft Yes 3 **Dining Area** 18'5" x 12'10" 249 sq. ft Yes 4 Room 4'11" x 5'7" 27 sq. ft Yes 5 Foyer 3'5" x 4'6" 15 sq. ft Yes 6 **Primary Bedroom** 14'0" x 17'4" 176 sq. ft Yes 7 Breakfast Nook 6'6" x 10'9" 70 sq. ft Yes 8 Hall 16'4" x 2'11" 48 sq. ft Yes 9 18'5" x 13'0" Living Room 213 sq. ft Yes 169 sq. ft 10 Kitchen 16'4" x 10'9" Yes 11 9'7" x 17'4" Bedroom 133 sq. ft Yes