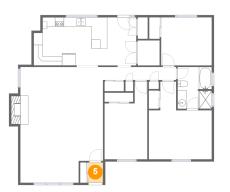

# 5 Floor 1 - Foyer

Dimensions: 3'5" x 4'6" Area: 15 sq. ft Counted as living area: Yes Heated: Yes Finished: Yes Enclosed: Yes Contiguous: Yes Permitted: Yes Wet space: No Addition: No Conversion: No

Scan captured on Wed, 26 Feb 2025 16:03:57 GMT Information is calculated by Cubicasa technology deemed highly reliable but not guaranteed.