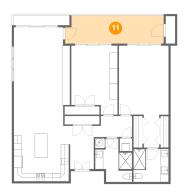

Dimensions: 12'5" x 25'6" Area: 246 sq. ft Counted as living area: Yes Heated: Yes Finished: Yes Enclosed: Yes Contiguous: Yes Permitted: Yes Wet space: No Addition: No Conversion: No

# Floor 1 - Outdoor

Dimensions: 24'8" x 7'0" Area: 170 sq. ft Counted as living area: No Heated: No Finished: Yes Enclosed: No Contiguous: Yes Permitted: Yes Wet space: No Addition: No Conversion: No

Scan captured on Fri, 22 Nov 2024 20:30:02 GMT Information is calculated by Cubicasa technology deemed highly reliable but not guaranteed.