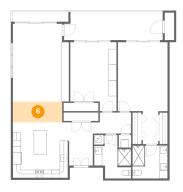

## Floor 1 - Dining Room

Dimensions: 12'4" x 5'2" Area: 64 sq. ft Counted as living area: Yes Heated: Yes Finished: Yes Enclosed: Yes Contiguous: Yes Permitted: Yes Wet space: No Addition: No Conversion: No