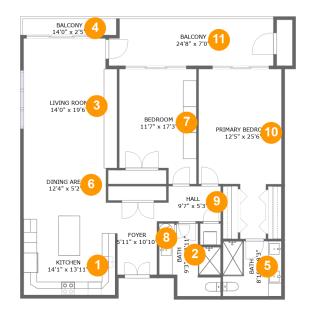

# **Room dimensions**

Floor 1

Total sqft: 1566 Living

Living area: 1345

| #  |             | Dimensions     | sqft       | Counted as living area |
|----|-------------|----------------|------------|------------------------|
| 1  | Kitchen     | 14'1" x 13'11" | 192 sq. ft | Yes                    |
| 2  | Bath        | 9'3" x 10'11"  | 72 sq. ft  | Yes                    |
| 3  | Living Room | 14'0" x 19'6"  | 265 sq. ft | Yes                    |
| 4  | Outdoor     | 14'0" x 2'5"   | 35 sq. ft  | No                     |
| 5  | Bath        | 8'10" x 8'3"   | 73 sq. ft  | Yes                    |
| 6  | Dining Room | 12'4" x 5'2"   | 64 sq. ft  | Yes                    |
| 7  | Bedroom     | 11'7" x 17'3"  | 182 sq. ft | Yes                    |
| 8  | Entry       | 5'11" x 10'10" | 64 sq. ft  | Yes                    |
| 9  | Hall        | 9'7" x 5'3"    | 46 sq. ft  | Yes                    |
| 10 | Bedroom     | 12'5" x 25'6"  | 246 sq. ft | Yes                    |
| 11 | Outdoor     | 24'8" x 7'0"   | 170 sq. ft | No                     |