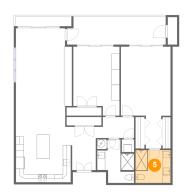

# 5 Floor 1 - Bath

Dimensions: 8'10" x 8'3" Area: 73 sq. ft Counted as living area: Yes Heated: Yes Finished: Yes Enclosed: Yes Contiguous: Yes Permitted: Yes Wet space: Yes Addition: No Conversion: No