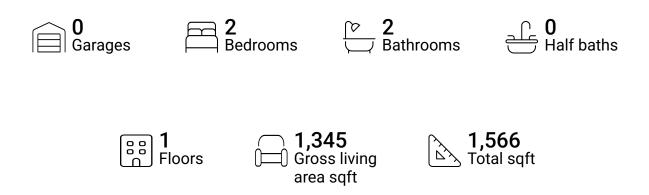

# 4 Belleview Boulevard, Belleair, Pinellas County, Florida, United States, 33756, 606



FLOOR 1

# **Property summary**





# 4 Belleview Boulevard, Belleair, Pinellas County, Florida, United States, 33756, 606



# **Room dimensions**

Floor 1

Total sqft: 1566 Living

Living area: 1345

| #  |             | Dimensions     | sqft       | Counted as living area |
|----|-------------|----------------|------------|------------------------|
| 1  | Kitchen     | 14'1" x 13'11" | 192 sq. ft | Yes                    |
| 2  | Bath        | 9'3" x 10'11"  | 72 sq. ft  | Yes                    |
| 3  | Living Room | 14'0" x 19'6"  | 265 sq. ft | Yes                    |
| 4  | Outdoor     | 14'0" x 2'5"   | 35 sq. ft  | No                     |
| 5  | Bath        | 8'10" x 8'3"   | 73 sq. ft  | Yes                    |
| 6  | Dining Room | 12'4" x 5'2"   | 64 sq. ft  | Yes                    |
| 7  | Bedroom     | 1