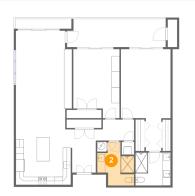

### 2 Floor 1 - Bath

Dimensions: 9'3" x 10'11" Area: 72 sq. ft Counted as living area: Yes

Heated: Yes Finished: Yes Enclosed: Yes Contiguous: Yes Permitted: Yes Wet space: Yes Addition: No Conversion: No