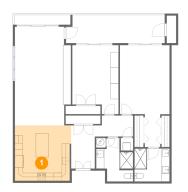

# Floor 1 - Kitchen

Dimensions: 14'1" x 13'11" Area: 192 sq. ft Counted as living area: Yes Heated: Yes Finished: Yes Enclosed: Yes Contiguous: Yes Permitted: Yes Wet space: No Addition: No Conversion: No