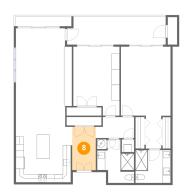

# **Floor 1** - Entry

Dimensions: 5'11" x 10'10" Area: 64 sq. ft Counted as living area: Yes Heated: Yes Finished: Yes Enclosed: Yes Contiguous: Yes Permitted: Yes Wet space: No Addition: No Conversion: No