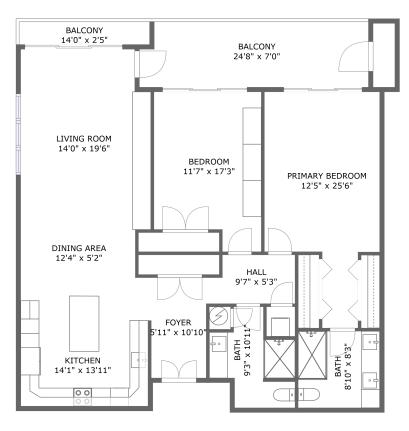

# **Room dimensions**

Floor 1

Total sqft: 1566 Living

Living area: 1345

| #  |             | Dimensions     | sqft       | Counted as living area |
|----|-------------|----------------|------------|------------------------|
| 1  | Kitchen     | 14'1" x 13'11" | 192 sq. ft | Yes                    |
| 2  | Bath        | 9'3" x 10'11"  | 72 sq. ft  | Yes                    |
| 3  | Living Room | 14'0" x 19'6"  | 265 sq. ft | Yes                    |
| 4  | Outdoor     | 14'0" x 2'5"   | 35 sq. ft  | No                     |
| 5  | Bath        | 8'10" x 8'3"   | 73 sq. ft  | Yes                    |
| 6  | Dining Room | 12'4" x 5'2"   | 64 sq. ft  | Yes                    |
| 7  | Bedroom     | 11'7" x 17'3"  | 182 sq. ft | Yes                    |
| 8  | Entry       | 5'11" x 10'10" | 64 sq. ft  | Yes                    |
| 9  | Hall        | 9'7" x 5'3"    | 46 sq. ft  | Yes                    |
| 10 | Bedroom     | 12'5" x 25'6"  | 246 sq. ft | Yes                    |
| 11 | Outdoor     | 24'8" x 7'0"   | 170 sq. ft | No                     |