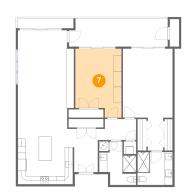

### Floor 1 - Bedroom

Dimensions: 11'7" x 17'3" Area: 182 sq. ft Counted as living area: Yes Heated: Yes Finished: Yes Enclosed: Yes Contiguous: Yes Permitted: Yes Wet space: No Addition: No Conversion: No