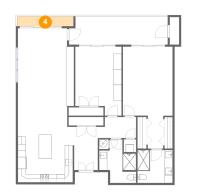

### Floor 1 - Outdoor

Dimensions: 14'0" x 2'5" Area: 35 sq. ft Counted as living area: No Heated: No Finished: Yes Enclosed: No Contiguous: Yes Permitted: Yes Wet space: No Addition: No Conversion: No