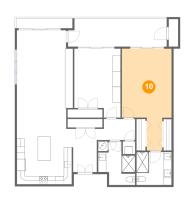

# 4 Belleview Boulevard, Belleair, Pinellas County, Florida, United States, 33756, 606

Floor 1 - Hall

Dimensions: 9'7" x 5'3" Area: 46 sq. ft Counted as living area: Yes Heated: Yes Finished: Yes Enclosed: Yes Contiguous: Yes Permitted: Yes Wet space: No Addition: No Conversion: No

Dimensions: 12'5" x 25'6" Area: 246 sq. ft Counted as living area: Yes Heated: Yes Finished: Yes Enclosed: Yes Contiguous: Yes Permitted: Yes Wet space: No Addition: No Conversion: No