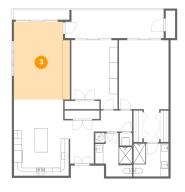

## Floor 1 - Living Room

Dimensions: 14'0" x 19'6" Area: 265 sq. ft Counted as living area: Yes Heated: Yes Finished: Yes Enclosed: Yes Contiguous: Yes Permitted: Yes Wet space: No Addition: No Conversion: No