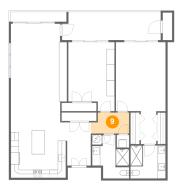

# 4 Belleview Boulevard, Belleair, Pinellas County, Florida, United States, 33756, 606

Floor 1 - Hall

Dimensions: 9'7" x 5'3" Area: 46 sq. ft Counted as living area: Yes Heated: Yes Finished: Yes Enclosed: Yes Contiguous: Yes Permitted: Yes Wet space: No Addition: No Conversion: No