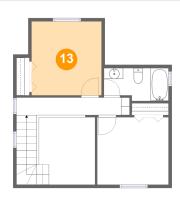

### 13 Floor 2 - Bedroom

Dimensions: 10'7" x 11'3"

Area: 119 sq. ft

Counted as living area: Yes

Heated: Yes Finished: Yes Enclosed: Yes Contiguous: Yes Permitted: Yes Wet space: No Addition: No Conversion: No