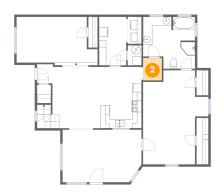

### 2 Floor 1 - Hall

Dimensions: 4'2" x 5'0"

Area: 21 sq. ft

Counted as living area: Yes

Heated: Yes Finished: Yes Enclosed: Yes Contiguous: Yes Permitted: Yes Wet space: No Addition: No Conversion: No