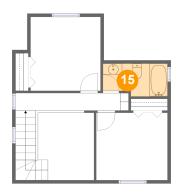

### 15

### Floor 2 - Bath

**Dimensions:** 9'10" x 5'0"

Area: 45 sq. ft

Counted as living area: Yes

Heated: Yes Finished: Yes Enclosed: Yes Contiguous: Yes Permitted: Yes Wet space: Yes Addition: No Conversion: No