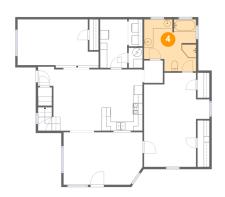

# Floor 1 - Primary Bath

Dimensions: 11'7" x 11'7"

Area: 119 sq. ft

Counted as living area: Yes

Heated: Yes Finished: Yes Enclosed: Yes Contiguous: Yes Permitted: Yes Wet space: Yes Addition: No Conversion: No