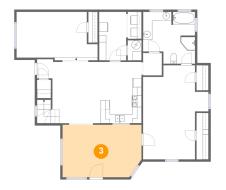

# Floor 1 - Living Room

**Dimensions:** 17'7" x 11'8"

**Area**: 200 sq. ft

Counted as living area: Yes

Heated: Yes Finished: Yes Enclosed: Yes Contiguous: Yes Permitted: Yes Wet space: No Addition: No Conversion: No