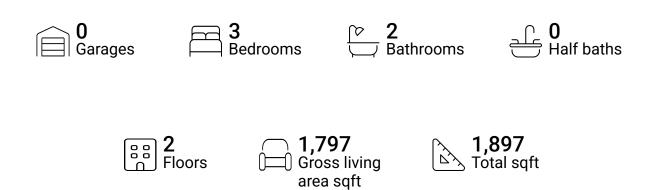

### **Property summary**







#### **Room dimensions**

Floor 1 Total sqft: 1361 Living area: 1347

| #  |                 | Dimensions     | sqft       | Counted as living area |
|----|-----------------|----------------|------------|------------------------|
| 1  | Room            | 18'1" x 10'2"  | 172 sq. ft | Yes                    |
| 2  | Hall            | 4'2" x 5'0"    | 21 sq. ft  | Yes                    |
| 3  | Living Room     | 17'7" x 11'8"  | 200 sq. ft | Yes                    |
| 4  | Primary Bath    | 11'7" x 11'7"  | 119 sq. ft | Yes                    |
| 5  | Kitchen         | 9'5" x 13'8"   | 130 sq. ft | Yes                    |
| 6  | Primary Bedroom | 14'7" x 20'11" | 244 sq. ft | Yes                    |
| 7  | Dining Area     | 13'10" x 13'7" | 174 sq. ft | Yes                    |
| 8