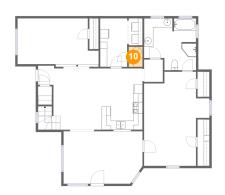

# Floor 1 - Laundry

Dimensions: 3'1" x 6'0"

Area: 18 sq. ft

Counted as living area: Yes

Heated: Yes Finished: Yes Enclosed: Yes Contiguous: Yes Permitted: Yes Wet space: No Addition: No Conversion: No