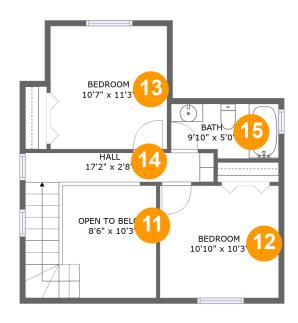

## Floor 2 - Open To Below

Dimensions: 8'6" x 10'3"

Area: 83 sq. ft

Counted as living area: No

Heated: No Finished: No Enclosed: No Contiguous: Yes Permitted: No Wet space: No Addition: No Conversion: No

### Ploor 2 - Bedroom

Dimensions: 10'10" x 10'3"

**Area:** 111 sq. ft

Counted as living area: Yes

Heated: Yes Finished: Yes Enclosed: Yes Contiguous: Yes Permitted: Yes Wet space: No Addition: No Conversion: No

### 13 Floor 2 - Bedroom

Dimensions: 10'7" x 11'3"

Area: 119 sq. ft

Counted as living area: Yes

Heated: Yes Finished: Yes Enclosed: Yes Contiguous: Yes Permitted: Yes Wet space: No Addition: No Conversion: No

### 4 Floor 2 - Hall

Dimensions: 17'2" x 2'8"

Area: 88 sq. ft

Counted as living area: Yes

Heated: Yes Finished: Yes Enclosed: Yes Contiguous: Yes Permitted: Yes Wet space: No Addition: No Conversion: No

### 15

### Floor 2 - Bath

**Dimensions:** 9'10" x 5'0"

Area: 45 sq. ft

Counted as living area: Yes

Heated: Yes Finished: Yes Enclosed: Yes Contiguous: Yes Permitted: Yes Wet space: Yes Addition: No Conversion: No