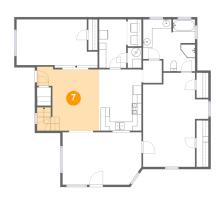

# Floor 1 - Dining Area

Dimensions: 13'10" x 13'7"

Area: 174 sq. ft

Counted as living area: Yes

Heated: Yes Finished: Yes Enclosed: Yes Contiguous: Yes Permitted: Yes Wet space: No Addition: No Conversion: No