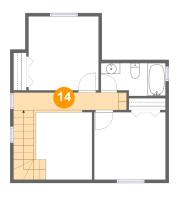

### 4 Floor 2 - Hall

Dimensions: 17'2" x 2'8"

Area: 88 sq. ft

Counted as living area: Yes

Heated: Yes Finished: Yes Enclosed: Yes Contiguous: Yes Permitted: Yes Wet space: No Addition: No Conversion: No