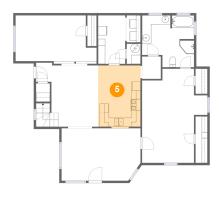

### 5 Floor 1 - Kitchen

**Dimensions:** 9'5" x 13'8"

Area: 130 sq. ft

Counted as living area: Yes

Heated: Yes Finished: Yes Enclosed: Yes Contiguous: Yes Permitted: Yes Wet space: No Addition: No Conversion: No