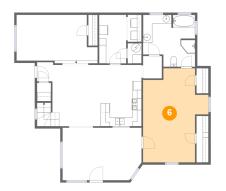

## Floor 1 - Primary Bedroom

Dimensions: 14'7" x 20'11"

Area: 244 sq. ft

Counted as living area: Yes

Heated: Yes Finished: Yes Enclosed: Yes Contiguous: Yes Permitted: Yes Wet space: No Addition: No Conversion: No