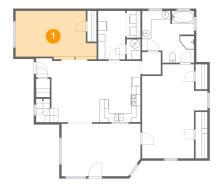

### 1 - Room

Dimensions: 18'1" x 10'2"

**Area:** 172 sq. ft

Counted as living area: Yes

Heated: Yes Finished: Yes Enclosed: Yes Contiguous: Yes Permitted: Yes Wet space: No Addition: No Conversion: No