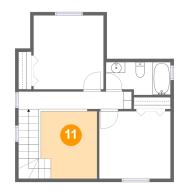

## Floor 2 - Open To Below

Dimensions: 8'6" x 10'3"

Area: 83 sq. ft

Counted as living area: No

Heated: No Finished: No Enclosed: No Contiguous: Yes Permitted: No Wet space: No Addition: No Conversion: No