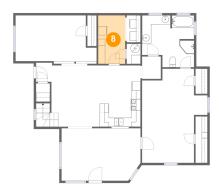

### Floor 1 - Laundry

Dimensions: 6'0" x 10'10"

Area: 65 sq. ft

Counted as living area: Yes

Finished: Yes Enclosed: Yes Contiguous: Yes Permitted: Yes Wet space: No

Addition: No Conversion: No

Heated: Yes