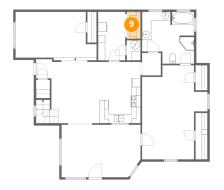

### Floor 1 - Laundry

Dimensions: 6'0" x 10'10"

Area: 65 sq. ft

Counted as living area: Yes

Finished: Yes Enclosed: Yes Contiguous: Yes Permitted: Yes Wet space: No

Addition: No Conversion: No

Heated: Yes