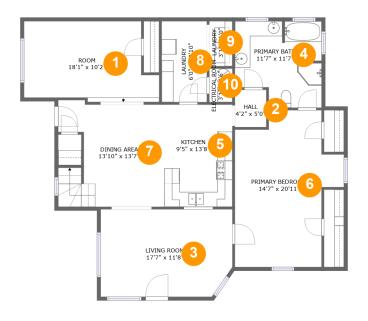

### 1 - Room

Dimensions: 18'1" x 10'2"

**Area:** 172 sq. ft

Counted as living area: Yes

Heated: Yes Finished: Yes Enclosed: Yes Contiguous: Yes Permitted: Yes Wet space: No Addition: No Conversion: No

### 2 Floor 1 - Hall

Dimensions: 4'2" x 5'0"

Area: 21 sq. ft

Counted as living area: Yes

Heated: Yes Finished: Yes Enclosed: Yes Contiguous: Yes Permitted: Yes Wet space: No Addition: No Conversion: No

# Floor 1 - Living Room

**Dimensions:** 17'7" x 11'8"

**Area**: 200 sq. ft

Counted as living area: Yes

Heated: Yes Finished: Yes Enclosed: Yes Contiguous: Yes Permitted: Yes Wet space: No Addition: No Conversion: No

# Floor 1 - Primary Bath

Dimensions: 11'7" x 11'7"

Area: 119 sq. ft

Counted as living area: Yes

Heated: Yes Finished: Yes Enclosed: Yes Contiguous: Yes Permitted: Yes Wet space: Yes Addition: No Conversion: No

### 5 Floor 1 - Kitchen

**Dimensions:** 9'5" x 13'8"

Area: 130 sq. ft

Counted as living area: Yes

Heated: Yes Finished: Yes Enclosed: Yes Contiguous: Yes Permitted: Yes Wet space: No Addition: No Conversion: No

## Floor 1 - Primary Bedroom

Dimensions: 14'7" x 20'11"

Area: 244 sq. ft

Counted as living area: Yes

Heated: Yes Finished: Yes Enclosed: Yes Contiguous: Yes Permitted: Yes Wet space: No Addition: No Conversion: No

# Floor 1 - Dining Area

Dimensions: 13'10" x 13'7"

Area: 174 sq. ft

Counted as living area: Yes

Heated: Yes Finished: Yes Enclosed: Yes Contiguous: Yes Permitted: Yes Wet space: No Addition: No Conversion: No

### Floor 1 - Laundry

Dimensions: 6'0" x 10'10"

Area: 65 sq. ft

Counted as living area: Yes

Finished: Yes Enclosed: Yes Contiguous: Yes Permitted: Yes Wet space: No

Addition: No Conversion: No

Heated: Yes

# Floor 1 - Laundry

Dimensions: 3'1" x 6'0"

Area: 18 sq. ft

Counted as living area: Yes

Heated: Yes Finished: Yes Enclosed: Yes Contiguous: Yes Permitted: Yes Wet space: No Addition: No Conversion: No

### Floor 1 - Electrical Room

Dimensions: 3'1" x 4'6"

Area: 14 sq. ft

Counted as living area: No

Heated: No Finished: No Enclosed: Yes Contiguous: Yes Permitted: Yes Wet space: No Addition: No Conversion: No