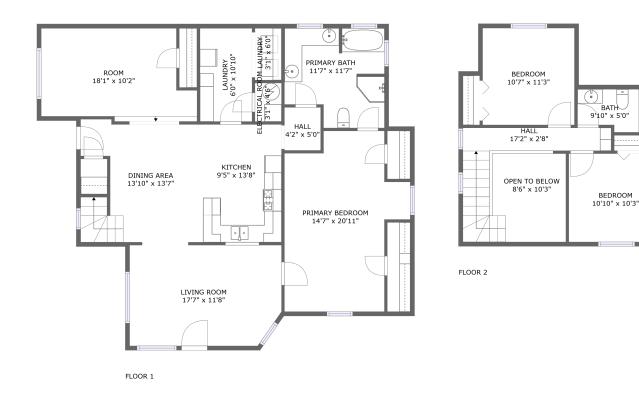

#### **Room dimensions**

Floor 1 Total sqft: 1361 Living area: 1347

| #  |                 | Dimensions     | sqft       | Counted as living area |
|----|-----------------|----------------|------------|------------------------|
| 1  | Room            | 18'1" x 10'2"  | 172 sq. ft | Yes                    |
| 2  | Hall            | 4'2" x 5'0"    | 21 sq. ft  | Yes                    |
| 3  | Living Room     | 17'7" x 11'8"  | 200 sq. ft | Yes                    |
| 4  | Primary Bath    | 11'7" x 11'7"  | 119 sq. ft | Yes                    |
| 5  | Kitchen         | 9'5" x 13'8"   | 130 sq. ft | Yes                    |
| 6  | Primary Bedroom | 14'7" x 20'11" | 244 sq. ft | Yes                    |
| 7  | Dining Area     | 13'10" x 13'7" | 174 sq. ft | Yes                    |
| 8  | Laundry         | 6'0" x 10'10"  | 65 sq. ft  | Yes                    |
| 9  | Laundry         | 3'1" x 6'0"    | 18 sq. ft  | Yes                    |
| 10 | Electrical Room | 3'1" x 4'6"    | 14 sq. ft  | No                     |

#### **Room dimensions**

Floor 2 Total sqft: 536 Living area: 450

| #  |               | Dimensions     | sqft       | Counted as living area |
|----|---------------|----------------|------------|------------------------|
| 11 | Open To Below | 8'6" x 10'3"   | 83 sq. ft  | No                     |
| 12 | Bedroom       | 10'10" x 10'3" | 111 sq. ft | Yes                    |
| 13 | Bedroom       | 10'7" x 11'3"  | 119 sq. ft | Yes                    |
| 14 | Hall          | 17'2" x 2'8"   | 88 sq. ft  | Yes                    |
| 15 | Bath          | 9'10" x 5'0"   | 45 sq. ft  | Yes                    |