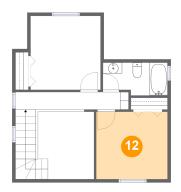

### Ploor 2 - Bedroom

Dimensions: 10'10" x 10'3"

**Area:** 111 sq. ft

Counted as living area: Yes

Heated: Yes Finished: Yes Enclosed: Yes Contiguous: Yes Permitted: Yes Wet space: No Addition: No Conversion: No