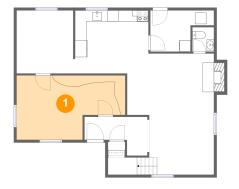

# • Floor 1 - Family Room

**Dimensions**: 19'3" x 11'5"

**Area:** 186 sq. ft

Counted as living area: Yes

Heated: Yes Finished: Yes Enclosed: Yes Contiguous: Yes Permitted: Yes Wet space: No Addition: No Conversion: No