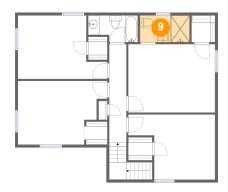

# 9 Floor 2 - Bath

**Dimensions:** 8'10" x 4'9"

Area: 42 sq. ft

Counted as living area: Yes

Heated: Yes Finished: Yes Enclosed: Yes Contiguous: Yes Permitted: Yes Wet space: Yes Addition: No Conversion: No