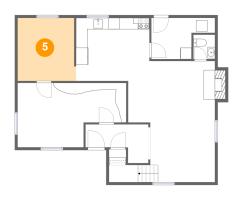

# 5 Floor 1 - Dining Room

Dimensions: 10'3" x 11'2"

Area: 112 sq. ft

Counted as living area: Yes