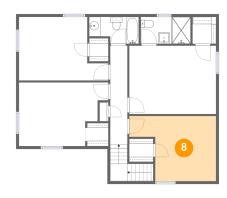

#### Floor 2 - Bedroom

Dimensions: 15'4" x 11'6"

Area: 141 sq. ft

Counted as living area: Yes