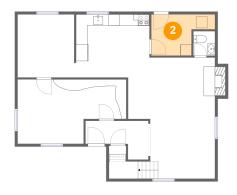

#### Floor 2 - Bedroom

Dimensions: 15'4" x 11'6"

Area: 141 sq. ft

Counted as living area: Yes