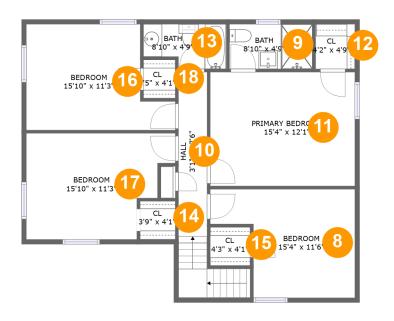

#### **Room dimensions**

Floor 2 Total sqft: 979 Living area: 974

| #  |                 | Dimensions     | sqft       | Counted as living area |
|----|-----------------|----------------|------------|------------------------|
| 8  | Bedroom         | 15'4" x 11'6"  | 141 sq. ft | Yes                    |
| 9  | Bath            | 8'10" x 4'9"   | 42 sq. ft  | Yes                    |
| 10 | Hall            | 3'1" x 17'6"   | 87 sq. ft  | Yes                    |
| 11 | Primary Bedroom | 15'4" x 12'1"  | 186 sq. ft | Yes                    |
| 12 | CI              | 4'2" x 4'9"    | 20 sq. ft  | Yes                    |
| 13 | Bath            | 8'10" x 4'9"   | 37 sq. ft  | Yes                    |
| 14 | CI              | 3'9" x 4'1"    | 15 sq. ft  | Yes                    |
| 15 | CI              | 4'3" x 4'1"    | 17 sq. ft  | Yes                    |
| 16 | Bedroom         | 15'10" x 11'3" | 148 sq. ft | Yes                    |
| 17 | Bedroom         | 15'10" x 11'3" | 154 sq. ft | Yes                    |
| 18 | Cl              | 3'5" x 4'1"    | 14 sq. ft  | Yes                    |

#### Floor 2 - Bedroom

Dimensions: 15'4" x 11'6"

Area: 141 sq. ft

Counted as living area: Yes

# 9 Floor 2 - Bath

**Dimensions:** 8'10" x 4'9"

Area: 42 sq. ft

Counted as living area: Yes

Heated: Yes Finished: Yes Enclosed: Yes Contiguous: Yes Permitted: Yes Wet space: Yes Addition: No Conversion: No

### Floor 2 - Hall

**Dimensions:** 3'1" x 17'6"

Area: 87 sq. ft

Counted as living area: Yes

Heated: Yes Finished: Yes Enclosed: Yes Contiguous: Yes Permitted: Yes Wet space: No Addition: No Conversion: No

# Floor 2 - Primary Bedroom

Dimensions: 15'4" x 12'1"

Area: 186 sq. ft

Counted as living area: Yes

# Ploor 2 - Cl

Dimensions: 4'2" x 4'9"

Area: 20 sq. ft

Counted as living area: Yes

Heated: Yes Finished: Yes Enclosed: Yes Contiguous: Yes Permitted: Yes Wet space: No Addition: No Conversion: No

# Floor 2 - Bath

**Dimensions:** 8'10" x 4'9"

Area: 37 sq. ft

Counted as living area: Yes

Heated: Yes Finished: Yes Enclosed: Yes Contiguous: Yes Permitted: Yes Wet space: Yes Addition: No Conversion: No

### Floor 2 - Cl

Dimensions: 3'9" x 4'1"

Area: 15 sq. ft

Counted as living area: Yes

# <sup>15</sup> Floor 2 - Cl

Dimensions: 4'3" x 4'1"

Area: 17 sq. ft

Counted as living area: Yes

Heated: Yes Finished: Yes Enclosed: Yes Contiguous: Yes Permitted: Yes Wet space: No Addition: No Conversion: No

### 6 Floor 2 - Bedroom

**Dimensions:** 15'10" x 11'3"

Area: 148 sq. ft

Counted as living area: Yes

Heated: Yes Finished: Yes Enclosed: Yes Contiguous: Yes Permitted: Yes Wet space: No Addition: No Conversion: No

### Floor 2 - Bedroom

Dimensions: 15'10" x 11'3"

Area: 154 sq. ft

Counted as living area: Yes

### Floor 2 - Cl

**Dimensions:** 3'5" x 4'1"

Area: 14 sq. ft

Counted as living area: Yes