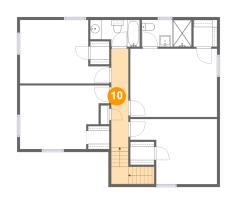

### Floor 2 - Hall

**Dimensions:** 3'1" x 17'6"

Area: 87 sq. ft

Counted as living area: Yes

Heated: Yes Finished: Yes Enclosed: Yes Contiguous: Yes Permitted: Yes Wet space: No Addition: No Conversion: No