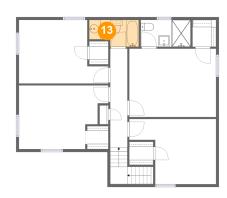

# Ploor 2 - Cl

Dimensions: 4'2" x 4'9"

Area: 20 sq. ft

Counted as living area: Yes

Heated: Yes Finished: Yes Enclosed: Yes Contiguous: Yes Permitted: Yes Wet space: No Addition: No Conversion: No