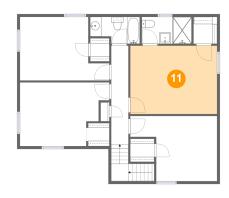

# Floor 2 - Primary Bedroom

Dimensions: 15'4" x 12'1"

Area: 186 sq. ft

Counted as living area: Yes