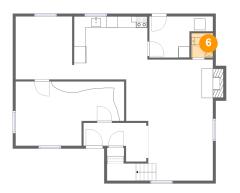

# 6 Floor 1 - WC

Dimensions: 3'10" x 4'4"

Area: 16 sq. ft

Counted as living area: Yes

Heated: Yes Finished: Yes Enclosed: Yes Contiguous: Yes Permitted: Yes Wet space: Yes Addition: No Conversion: No