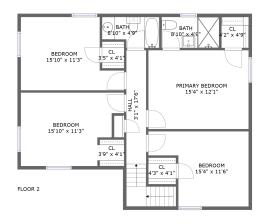

#### **Room dimensions**

Floor 2 Total sqft: 979 Living area: 974

| #  |                 | Dimensions     | sqft       | Counted as living area |
|----|-----------------|----------------|------------|------------------------|
| 8  | Bedroom         | 15'4" x 11'6"  | 141 sq. ft | Yes                    |
| 9  | Bath            | 8'10" x 4'9"   | 42 sq. ft  | Yes                    |
| 10 | Hall            | 3'1" x 17'6"   | 87 sq. ft  | Yes                    |
| 11 | Primary Bedroom | 15'4" x 12'1"  | 186 sq. ft | Yes                    |
| 12 | CI              | 4'2" x 4'9"    | 20 sq. ft  | Yes                    |
| 13 | Bath            | 8'10" x 4'9"   | 37 sq. ft  | Yes                    |
| 14 | CI              | 3'9" x 4'1"    | 15 sq. ft  | Yes                    |
| 15 | CI              | 4'3" x 4'1"    | 17 sq. ft  | Yes                    |
| 16 | Bedroom         | 15'10" x 11'3" | 148 sq. ft | Yes                    |
| 17 | Bedroom         | 15'10" x 11'3" | 154 sq. ft | Yes                    |
| 18 | Cl              | 3'5" x 4'1"    | 14 sq. ft  | Yes                    |

#### Floor 2 - Bedroom

Dimensions: 15'4" x 11'6"

Area: 141 sq. ft

Counted as living area: Yes

# 9 Floor 2 - Bath

**Dimensions:** 8'10" x 4'9"

Area: 42 sq. ft

Counted as living area: Yes

Heated: Yes Finished: Yes Enclosed: Yes Contiguous: Yes Permitted: Yes Wet space: Yes Addition: No Conversion: No

### Floor 2 - Hall

**Dimensions:** 3'1" x 17'6"

Area: 87 sq. ft

Counted as living area: Yes

Heated: Yes Finished: Yes Enclosed: Yes Contiguous: Yes Permitted: Yes Wet space: No Addition: No Conversion: No

# Floor 2 - Primary Bedroom

Dimensions: 15'4" x 12'1"

Area: 186 sq. ft

Counted as living area: Yes

# Ploor 2 - Cl

Dimensions: 4'2" x 4'9"

Area: 20 sq. ft

Counted as living area: Yes

Heated: Yes Finished: Yes Enclosed: Yes Contiguous: Yes Permitted: Yes Wet space: No Addition: No Conversion: No

# Floor 2 - Bath

**Dimensions:** 8'10" x 4'9"

Area: 37 sq. ft

Counted as living area: Yes

Heated: Yes Finished: Yes Enclosed: Yes Contiguous: Yes Permitted: Yes Wet space: Yes Addition: No Conversion: No

### Floor 2 - Cl

Dimensions: 3'9" x 4'1"

Area: 15 sq. ft

Counted as living area: Yes

# <sup>15</sup> Floor 2 - Cl

Dimensions: 4'3" x 4'1"

Area: 17 sq. ft

Counted as living area: Yes

Heated: Yes Finished: Yes Enclosed: Yes Contiguous: Yes Permitted: Yes Wet space: No Addition: No Conversion: No

### 6 Floor 2 - Bedroom

**Dimensions:** 15'10" x 11'3"

Area: 148 sq. ft

Counted as living area: Yes

Heated: Yes Finished: Yes Enclosed: Yes Contiguous: Yes Permitted: Yes Wet space: No Addition: No Conversion: No

### Floor 2 - Bedroom

Dimensions: 15'10" x 11'3"

Area: 154 sq. ft

Counted as living area: Yes

### Floor 2 - Cl

**Dimensions:** 3'5" x 4'1"

Area: 14 sq. ft

Counted as living area: Yes