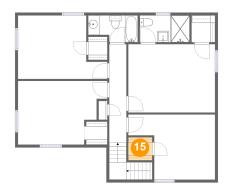

# <sup>15</sup> Floor 2 - Cl

Dimensions: 4'3" x 4'1"

Area: 17 sq. ft

Counted as living area: Yes

Heated: Yes Finished: Yes Enclosed: Yes Contiguous: Yes Permitted: Yes Wet space: No Addition: No Conversion: No