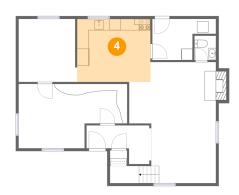

# Floor 2 - Primary Bedroom

Dimensions: 15'4" x 12'1"

Area: 186 sq. ft

Counted as living area: Yes