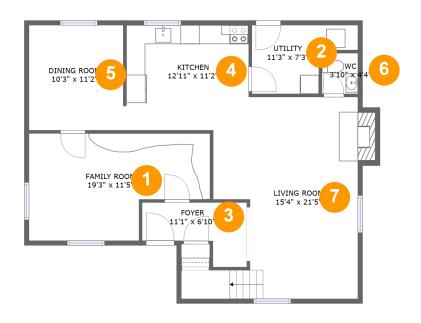

#### **Room dimensions**

Floor 1 Total sqft: 989 Living area: 941

| # |             | Dimensions     | sqft       | Counted as living area |
|---|-------------|----------------|------------|------------------------|
| 1 | Family Room | 19'3" x 11'5"  | 186 sq. ft | Yes                    |
| 2 | Utility     | 11'3" x 7'3"   | 63 sq. ft  | Yes                    |
| 3 | Foyer       | 11'1" x 6'10"  | 55 sq. ft  | Yes                    |
| 4 | Kitchen     | 12'11" x 11'2" | 145 sq. ft | Yes                    |
| 5 | Dining Room | 10'3" x 11'2"  | 112 sq. ft | Yes                    |
| 6 | WC          | 3'10" x 4'4"   | 16 sq. ft  | Yes                    |
| 7 | Living Room | 15'4" x 21'5"  | 284 sq. ft | Yes                    |

# • Floor 1 - Family Room

**Dimensions**: 19'3" x 11'5"

**Area:** 186 sq. ft

Counted as living area: Yes

Heated: Yes Finished: Yes Enclosed: Yes Contiguous: Yes Permitted: Yes Wet space: No Addition: No Conversion: No

# Floor 1 - Utility

**Dimensions:** 11'3" x 7'3"

Area: 63 sq. ft

Counted as living area: Yes

# Floor 1 - Foyer

**Dimensions:** 11'1" x 6'10"

Area: 55 sq. ft

Counted as living area: Yes

Heated: Yes Finished: Yes Enclosed: Yes Contiguous: Yes Permitted: Yes Wet space: No Addition: No Conversion: No

### 4 Floor 1 - Kitchen

Dimensions: 12'11" x 11'2"

Area: 145 sq. ft

Counted as living area: Yes

Heated: Yes Finished: Yes Enclosed: Yes Contiguous: Yes Permitted: Yes Wet space: No Addition: No Conversion: No

# 5 Floor 1 - Dining Room

Dimensions: 10'3" x 11'2"

Area: 112 sq. ft

Counted as living area: Yes

# 6 Floor 1 - WC

Dimensions: 3'10" x 4'4"

Area: 16 sq. ft

Counted as living area: Yes

Heated: Yes Finished: Yes Enclosed: Yes Contiguous: Yes Permitted: Yes Wet space: Yes Addition: No Conversion: No

# Floor 1 - Living Room

Dimensions: 15'4" x 21'5"

Area: 284 sq. ft

Counted as living area: Yes

Heated: Yes Finished: Yes Enclosed: Yes Contiguous: Yes Permitted: Yes Wet space: No Addition: No Conversion: No