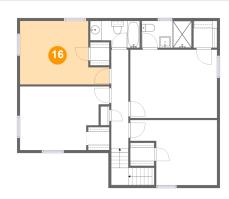

### 6 Floor 2 - Bedroom

**Dimensions:** 15'10" x 11'3"

Area: 148 sq. ft

Counted as living area: Yes

Heated: Yes Finished: Yes Enclosed: Yes Contiguous: Yes Permitted: Yes Wet space: No Addition: No Conversion: No