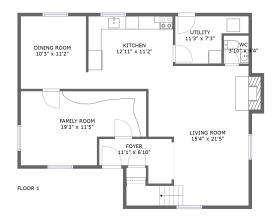

#### **Room dimensions**

Floor 1 Total sqft: 989 Living area: 941

| # |             | Dimensions     | sqft       | Counted as living area |
|---|-------------|----------------|------------|------------------------|
| 1 | Family Room | 19'3" x 11'5"  | 186 sq. ft | Yes                    |
| 2 | Utility     | 11'3" x 7'3"   | 63 sq. ft  | Yes                    |
| 3 | Foyer       | 11'1" x 6'10"  | 55 sq. ft  | Yes                    |
| 4 | Kitchen     | 12'11" x 11'2" | 145 sq. ft | Yes                    |
| 5 | Dining Room | 10'3" x 11'2"  | 112 sq. ft | Yes                    |
| 6 | WC          | 3'10" x 4'4"   | 16 sq. ft  | Yes                    |
| 7 | Living Room | 15'4" x 21'5"  | 284 sq. ft | Yes                    |

# • Floor 1 - Family Room

**Dimensions**: 19'3" x 11'5"

**Area:** 186 sq. ft

Counted as living area: Yes

Heated: Yes Finished: Yes Enclosed: Yes Contiguous: Yes Permitted: Yes Wet space: No Addition: No Conversion: No

# Floor 1 - Utility

**Dimensions:** 11'3" x 7'3"

Area: 63 sq. ft

Counted as living area: Yes

# Floor 1 - Foyer

**Dimensions:** 11'1" x 6'10"

Area: 55 sq. ft

Counted as living area: Yes

Heated: Yes Finished: Yes Enclosed: Yes Contiguous: Yes Permitted: Yes Wet space: No Addition: No Conversion: No

### 4 Floor 1 - Kitchen

Dimensions: 12'11" x 11'2"

Area: 145 sq. ft

Counted as living area: Yes

Heated: Yes Finished: Yes Enclosed: Yes Contiguous: Yes Permitted: Yes Wet space: No Addition: No Conversion: No

# 5 Floor 1 - Dining Room

Dimensions: 10'3" x 11'2"

Area: 112 sq. ft

Counted as living area: Yes

# 6 Floor 1 - WC

Dimensions: 3'10" x 4'4"

Area: 16 sq. ft

Counted as living area: Yes

Heated: Yes Finished: Yes Enclosed: Yes Contiguous: Yes Permitted: Yes Wet space: Yes Addition: No Conversion: No

# Floor 1 - Living Room

Dimensions: 15'4" x 21'5"

Area: 284 sq. ft

Counted as living area: Yes

Heated: Yes Finished: Yes Enclosed: Yes Contiguous: Yes Permitted: Yes Wet space: No Addition: No Conversion: No