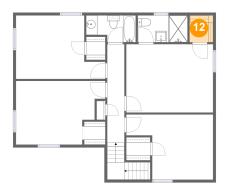

# Ploor 2 - Cl

Dimensions: 4'2" x 4'9"

Area: 20 sq. ft

Counted as living area: Yes

Heated: Yes Finished: Yes Enclosed: Yes Contiguous: Yes Permitted: Yes Wet space: No Addition: No Conversion: No