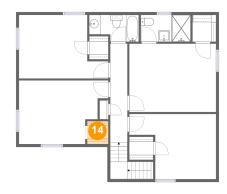

### Floor 2 - Cl

Dimensions: 3'9" x 4'1"

Area: 15 sq. ft

Counted as living area: Yes