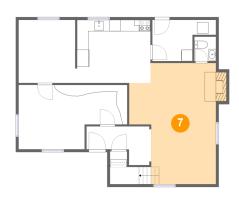

# Floor 1 - Living Room

Dimensions: 15'4" x 21'5"

Area: 284 sq. ft

Counted as living area: Yes

Heated: Yes Finished: Yes Enclosed: Yes Contiguous: Yes Permitted: Yes Wet space: No Addition: No Conversion: No