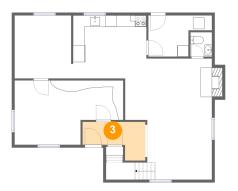

# Floor 1 - Foyer

**Dimensions:** 11'1" x 6'10"

Area: 55 sq. ft

Counted as living area: Yes

Heated: Yes Finished: Yes Enclosed: Yes Contiguous: Yes Permitted: Yes Wet space: No Addition: No Conversion: No