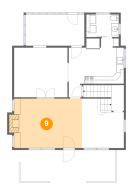

### Floor 2 - Living Room

Dimensions: 17'9" x 12'11"

**Area:** 237 sq. ft

Counted as living area: Yes

Heated: Yes Finished: Yes Enclosed: Yes Contiguous: Yes Permitted: Yes Wet space: No Addition: No Conversion: No