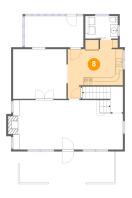

#### Floor 2 - Kitchen

Dimensions: 14'5" x 13'0"

Area: 168 sq. ft

Counted as living area: Yes

Heated: Yes Finished: Yes Enclosed: Yes Contiguous: Yes Permitted: Yes Wet space: No Addition: No Conversion: No