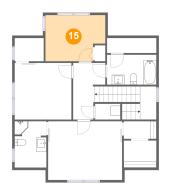

**Dimensions:** 15'1" x 11'11"

Area: 180 sq. ft

Counted as living area: Yes

Heated: Yes Finished: Yes Enclosed: Yes Contiguous: Yes Permitted: Yes Wet space: No Addition: No Conversion: No

**Dimensions**: 12'2" x 9'5" **Area**: 105 sq. ft

Counted as living area: Yes

Heated: Yes Finished: Yes Enclosed: Yes Contiguous: Yes Permitted: Yes Wet space: No Addition: No Conversion: No