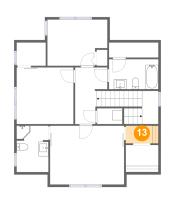

Dimensions: 6'7" x 3'7"

Area: 24 sq. ft

Counted as living area: Yes

Heated: Yes Finished: Yes Enclosed: Yes Contiguous: Yes Permitted: Yes Wet space: No Addition: No Conversion: No

Floor 3 - Primary Bedroom