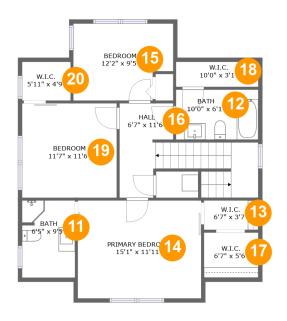

### Floor 1 - Storage

Dimensions: 6'10" x 8'4" Area: 57 sq. ft

Counted as living area: No

Heated: No Finished: No Enclosed: No Contiguous: No Permitted: Yes Wet space: No Addition: No Conversion: No