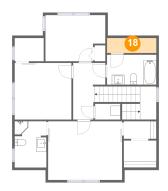

<sup>18</sup> Floor 3 - W.I.C.

**Dimensions:** 10'0" x 3'1"

Area: 31 sq. ft

Counted as living area: No

Heated: Yes Finished: Yes Enclosed: Yes Contiguous: Yes Permitted: Yes Wet space: No Addition: No Conversion: No