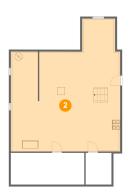

Floor 1 - Storage

**Dimensions**: 19'4" x 8'4"

**Area:** 162 sq. ft

Counted as living area: No

Heated: No Finished: No Enclosed: No Contiguous: Yes Permitted: Yes Wet space: No Addition: No Conversion: No