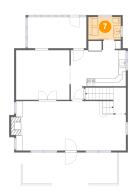

4 Floor 2 - Porch

Dimensions: 24'10" x 8'2"

**Area:** 203 sq. ft

Counted as living area: No

Heated: No Finished: Yes Enclosed: No Contiguous: Yes Permitted: Yes Wet space: No Addition: No Conversion: No

5 Floor 2 - Screened Porch

**Dimensions:** 15'5" x 8'2"

Area: 126 sq. ft

Counted as living area: No

Heated: No Finished: Yes Enclosed: No Contiguous: Yes Permitted: Yes Wet space: No Addition: No Conversion: No