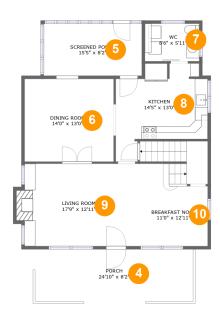

#### **Room dimensions**

Floor 2 Total sqft: 1245 Living area: 896

| #  |                | Dimensions     | sqft       | Counted as living area |
|----|----------------|----------------|------------|------------------------|
| 4  | Porch          | 24'10" x 8'2"  | 203 sq. ft | No                     |
| 5  | Screened Porch | 15'5" x 8'2"   | 126 sq. ft | No                     |
| 6  | Dining Room    | 14'0" x 13'0"  | 184 sq. ft | Yes                    |
| 7  | wc             | 8'6" x 5'11"   | 50 sq. ft  | Yes                    |
| 8  | Kitchen        | 14'5" x 13'0"  | 168 sq. ft | Yes                    |
| 9  | Living Room    | 17'9" x 12'11" | 237 sq. ft | Yes                    |
| 10 | Breakfast Nook | 11'0" x 12'11" | 177 sq. ft | Yes                    |

4 Floor 2 - Porch

Dimensions: 24'10" x 8'2"

**Area:** 203 sq. ft

Counted as living area: No

Heated: No Finished: Yes Enclosed: No Contiguous: Yes Permitted: Yes Wet space: No Addition: No Conversion: No

5 Floor 2 - Screened Porch

**Dimensions:** 15'5" x 8'2"

Area: 126 sq. ft

Counted as living area: No

Heated: No Finished: Yes Enclosed: No Contiguous: Yes Permitted: Yes Wet space: No Addition: No Conversion: No

### 6 Floor 2 - Dining Room

**Dimensions**: 14'0" x 13'0"

Area: 184 sq. ft

Counted as living area: Yes

Heated: Yes Finished: Yes Enclosed: Yes Contiguous: Yes Permitted: Yes Wet space: No Addition: No Conversion: No

### Floor 2 - WC

Dimensions: 8'6" x 5'11"

Area: 50 sq. ft

Counted as living area: Yes

Heated: Yes Finished: Yes Enclosed: Yes Contiguous: Yes Permitted: Yes Wet space: Yes Addition: No Conversion: No

#### Floor 2 - Kitchen

Dimensions: 14'5" x 13'0"

Area: 168 sq. ft

Counted as living area: Yes

Heated: Yes Finished: Yes Enclosed: Yes Contiguous: Yes Permitted: Yes Wet space: No Addition: No Conversion: No

### Floor 2 - Living Room

Dimensions: 17'9" x 12'11"

**Area:** 237 sq. ft

Counted as living area: Yes

Heated: Yes Finished: Yes Enclosed: Yes Contiguous: Yes Permitted: Yes Wet space: No Addition: No Conversion: No

### Floor 2 - Breakfast Nook

Dimensions: 11'0" x 12'11"

Area: 177 sq. ft

Counted as living area: Yes

Heated: Yes Finished: Yes Enclosed: Yes Contiguous: Yes Permitted: Yes Wet space: No Addition: No Conversion: No