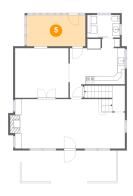

4 Floor 2 - Porch

Dimensions: 24'10" x 8'2"

**Area:** 203 sq. ft

Counted as living area: No

Heated: No Finished: Yes Enclosed: No Contiguous: Yes Permitted: Yes Wet space: No Addition: No Conversion: No

5 Floor 2 - Screened Porch