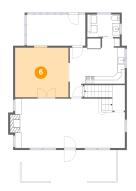

### 6 Floor 2 - Dining Room

**Dimensions**: 14'0" x 13'0"

Area: 184 sq. ft

Counted as living area: Yes

Heated: Yes Finished: Yes Enclosed: Yes Contiguous: Yes Permitted: Yes Wet space: No Addition: No Conversion: No