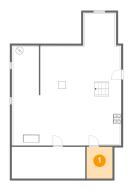

### Ploor 1 - Basement

Dimensions: 28'5" x 34'8"

Area: 828 sq. ft

Counted as living area: No

Heated: Yes Finished: No Enclosed: Yes Contiguous: Yes Permitted: Yes Wet space: No Addition: No Conversion: No