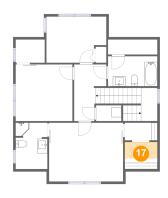

### **Floor 3 - W.I.C.**

Dimensions: 6'7" x 5'6"

Area: 22 sq. ft

Counted as living area: Yes

Finished: Yes Enclosed: Yes Contiguous: Yes Permitted: Yes Wet space: No Addition: No Conversion: No

Heated: Yes