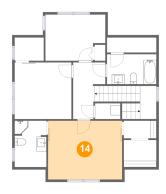

**Dimensions:** 15'1" x 11'11"

Area: 180 sq. ft

Counted as living area: Yes

Heated: Yes Finished: Yes Enclosed: Yes Contiguous: Yes Permitted: Yes Wet space: No Addition: No Conversion: No

**Dimensions**: 12'2" x 9'5" **Area**: 105 sq. ft