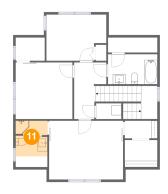

**Dimensions:** 10'0" x 6'1"

Area: 61 sq. ft

Counted as living area: Yes

Heated: Yes Finished: Yes Enclosed: Yes Contiguous: Yes Permitted: Yes Wet space: Yes Addition: No Conversion: No

**10** Floor 3 - W.I.C.

Dimensions: 6'7" x 3'7"

Area: 24 sq. ft

Counted as living area: Yes

Heated: Yes Finished: Yes Enclosed: Yes Contiguous: Yes Permitted: Yes Wet space: No Addition: No Conversion: No

Floor 3 - Primary Bedroom