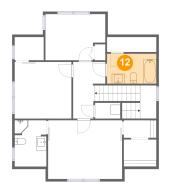

**Dimensions:** 10'0" x 6'1"

Area: 61 sq. ft

Counted as living area: Yes

Heated: Yes Finished: Yes Enclosed: Yes Contiguous: Yes Permitted: Yes Wet space: Yes Addition: No Conversion: No

**10** Floor 3 - W.I.C.