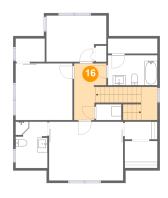

### Floor 3 - Hall

**Dimensions**: 6'7" x 11'6"

**Area:** 123 sq. ft

Counted as living area: Yes

Heated: Yes Finished: Yes Enclosed: Yes Contiguous: Yes Permitted: Yes Wet space: No Addition: No Conversion: No