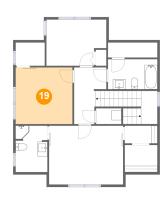

### Floor 3 - Bedroom

Dimensions: 11'7" x 11'6"

Area: 133 sq. ft

Counted as living area: Yes

Heated: Yes Finished: Yes Enclosed: Yes Contiguous: Yes Permitted: Yes Wet space: No Addition: No Conversion: No