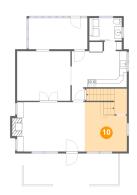

### Floor 2 - Breakfast Nook

Dimensions: 11'0" x 12'11"

Area: 177 sq. ft

Counted as living area: Yes

Heated: Yes Finished: Yes Enclosed: Yes Contiguous: Yes Permitted: Yes Wet space: No Addition: No Conversion: No