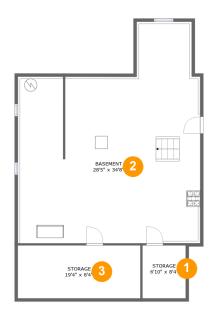

#### **Room dimensions**

Floor 1 Total sqft: 1137 Living area: 0

| # |          | Dimensions    | sqft       | Counted as living area |
|---|----------|---------------|------------|------------------------|
| 1 | Storage  | 6'10" x 8'4"  | 57 sq. ft  | No                     |
| 2 | Basement | 28'5" x 34'8" | 828 sq. ft | No                     |
| 3 | Storage  | 19'4" x 8'4"  | 162 sq. ft | No                     |

### Floor 1 - Storage

Dimensions: 6'10" x 8'4" Area: 57 sq. ft

Counted as living area: No

Heated: No Finished: No Enclosed: No Contiguous: No Permitted: Yes Wet space: No Addition: No Conversion: No

### Ploor 1 - Basement

Dimensions: 28'5" x 34'8"

Area: 828 sq. ft

Counted as living area: No

Heated: Yes Finished: No Enclosed: Yes Contiguous: Yes Permitted: Yes Wet space: No Addition: No Conversion: No

Floor 1 - Storage

**Dimensions**: 19'4" x 8'4"

**Area:** 162 sq. ft

Counted as living area: No

Heated: No Finished: No Enclosed: No Contiguous: Yes Permitted: Yes Wet space: No Addition: No Conversion: No