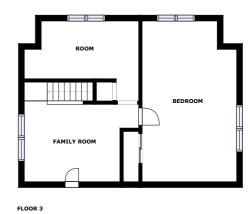

## Floor plan

## **Appendix 1: Data sheet**

| Utility - 1       | Basement - 1            | Dining - 1  |
|-------------------|-------------------------|-------------|
| Dining - Open - 1 | Kitchen - 1             | Entry - 1   |
| LivingRoom - 2    | LivingRoom - Family - 1 | Bedroom - 2 |
| Bath - 1          | Hall - 1                | Room - 1    |