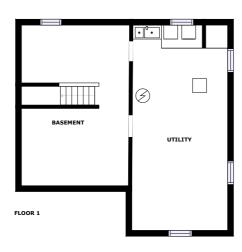

## Floor plan

## **Appendix 1: Data sheet**

| Utility - 1       | Basement - 1            | Dining - 1  |
|-------------------|-------------------------|-------------|
| Dining - Open - 1 | Kitchen - 1             | Entry - 1   |
| LivingRoom - 2    | LivingRoom - Family - 1 | Bedroom - 2 |
| Bath - 1          | Hall - 1                | Room - 1    |