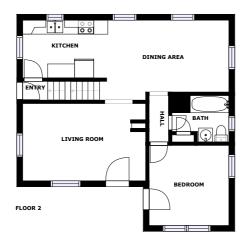

## Floor plan

### **Highlights**

1 Kitchen

2 Living room

2 Bedroom

1 Bath

**16 Doors** 

F

24 Windows

## **Appendix 1: Data sheet**

| Utility - 1       | Basement - 1            | Dining - 1  |
|-------------------|-------------------------|-------------|
| Dining - Open - 1 | Kitchen - 1             | Entry - 1   |
| LivingRoom - 2    | LivingRoom - Family - 1 | Bedroom - 2 |
| Bath - 1          | Hall - 1                | Room - 1    |