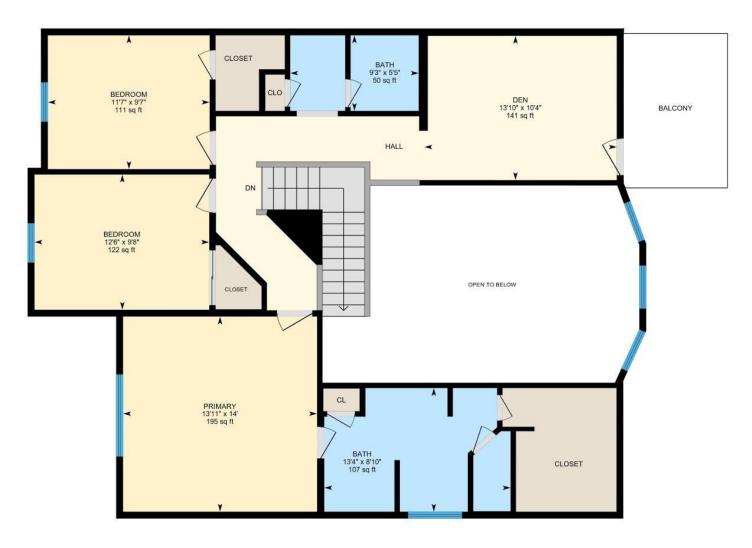

Kitchen: 8'9" x 12'5" (8.7' x 12.4') | 102 sq ft Living: 14'2" x 23'4" (14.2' x 23.4') | 288 sq ft

Utility: 6'11" x 3' (6.9' x 3') | 21 sq ft

2ND FLOOR

Bath: 5'5" x 9'3" (5.4' x 9.2') | 50 sq ft Bath: 8'10" x 13'4" (8.9' x 13.4') | 107 sq ft Bedroom: 9'8" x 12'6" (9.7' x 12.5') | 122 sq ft Bedroom: 9'7" x 11'7" (9.6' x 11.6') | 111 sq ft Den: 10'4" x 13'10" (10.4' x 13.8') | 141 sq ft

Primary: 14' x 13'11" (14' x 13.9') | 195 sq ft