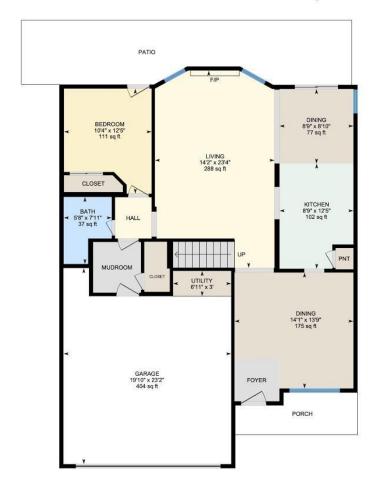

## 1ST FLOOR

Bath: 5'8" x 7'11" (5.7' x 7.9') | 37 sq ft

Bedroom: 10'4" x 12'5" (10.4' x 12.4') | 111 sq ft

Dining: 8'9" x 8'10" (8.7' x 8.8') | 77 sq ft

Dining: 14'1" x 13'9" (14.1' x 13.7') | 175 sq ft Garage: 19'10" x 23'2" (19.8' x 23.2') | 404 sq ft

Kitchen: 8'9" x 12'5" (8.7' x 12.4') | 102 sq ft Living: 14'2" x 23'4" (14.2' x 23.4') | 288 sq ft

Utility: 6'11" x 3' (6.9' x 3') | 21 sq ft

2ND FLOOR

Bath: 5'5" x 9'3" (5.4' x 9.2') | 50 sq ft Bath: 8'10" x 13'4" (8.9' x 13.4') | 107 sq ft Bedroom: 9'8" x 12'6" (9.7' x 12.5') | 122 sq ft Bedroom: 9'7" x 11'7" (9.6' x 11.6') | 111 sq ft Den: 10'4" x 13'10" (10.4' x 13.8') | 141 sq ft