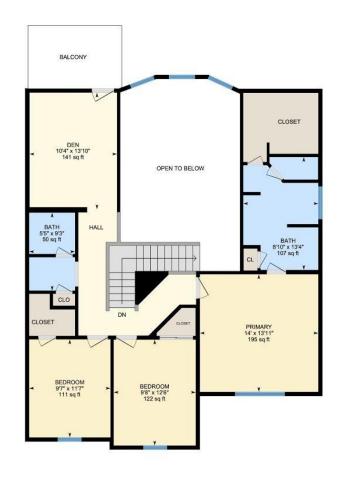

Kitchen: 8'9" x 12'5" (8.7' x 12.4') | 102 sq ft Living: 14'2" x 23'4" (14.2' x 23.4') | 288 sq ft

Utility: 6'11" x 3' (6.9' x 3') | 21 sq ft

2ND FLOOR

Bath: 5'5" x 9'3" (5.4' x 9.2') | 50 sq ft Bath: 8'10" x 13'4" (8.9' x 13.4') | 107 sq ft Bedroom: 9'8" x 12'6" (9.7' x 12.5') | 122 sq ft Bedroom: 9'7" x 11'7" (9.6' x 11.6') | 111 sq ft Den: 10'4" x 13'10" (10.4' x 13.8') | 141 sq ft

Primary: 14' x 13'11" (14' x 13.9') | 195 sq ft