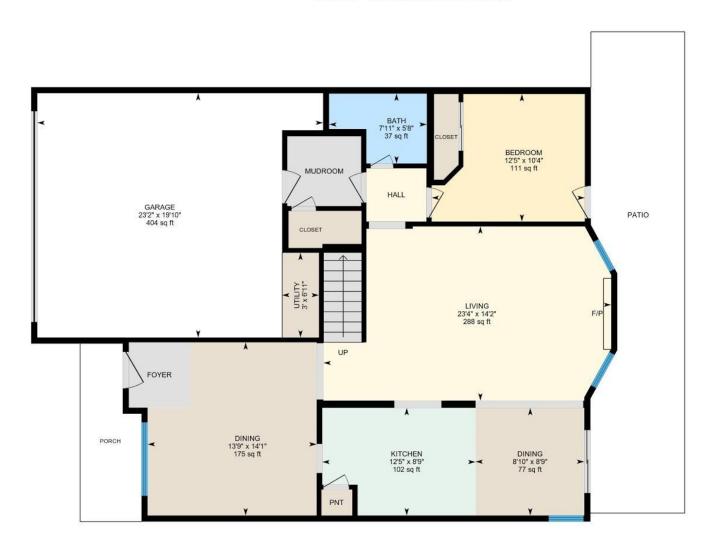

## 1ST FLOOR

Bath: 5'8" x 7'11" (5.7' x 7.9') | 37 sq ft

Bedroom: 10'4" x 12'5" (10.4' x 12.4') | 111 sq ft

Dining: 8'9" x 8'10" (8.7' x 8.8') | 77 sq ft

Dining: 14'1" x 13'9" (14.1' x 13.7') | 175 sq ft Garage: 19'10" x 23'2" (19.8' x 23.2') | 404 sq ft

Kitchen: 8'9" x 12'5" (8.7' x 12.4') | 102 sq ft Living: 14'2" x 23'4" (14.2' x 23.4') | 288 sq ft

Utility: 6'11" x 3' (6.9' x 3') | 21 sq ft

2ND FLOOR

Bath: 5'5" x 9'3" (5.4' x 9.2') | 50 sq ft Bath: 8'10" x 13'4" (8.9' x 13.4') | 107 sq ft Bedroom: 9'8" x 12'6" (9.7' x 12.5') | 122 sq ft Bedroom: 9'7" x 11'7" (9.6' x 11.6') | 111 sq ft Den: 10'4" x 13'10" (10.4' x 13.8') | 141 sq ft