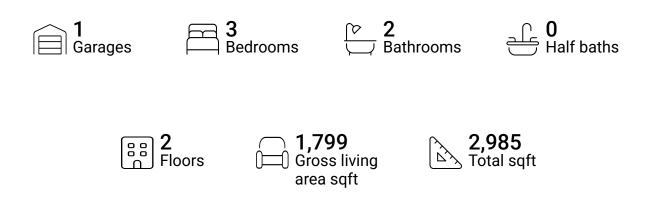

#### **Property summary**









### **Room dimensions**

#### Floor 1

#### Total sqft: 927 Living area: 0

| # |         | Dimensions    | sqft       | Counted as living area |
|---|---------|---------------|------------|------------------------|
| 1 | Storage | 5'2" x 10'4"  | 54 sq. ft  | No                     |
| 2 | Garage  | 29'6" x 27'4" | 731 sq. ft | No                     |
| 3 | Hall    | 5'2" x 4'8"   | 24 sq. ft  | No                     |





### **Room dimensions**

#### Floor 2

Total sqft: 2058

Living area: 1799

| #  |             | Dimensions    | sqft       | Counted as living area |
|----|-------------|---------------|------------|------------------------|
| 4  | Outdoor     | 6'3" x 3'8"   | 23 sq. ft  | No                     |
| 5  | Bedroom     | 13'7" x 13'4" | 162 sq. ft | Yes