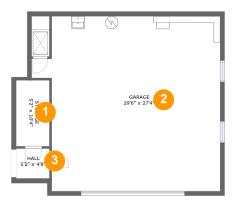

## 🚺 Floor 1 - Storage

Dimensions: 5'2" x 10'4" Area: 54 sq. ft Counted as living area: No Heated: No Finished: No Enclosed: No Contiguous: Yes Permitted: Yes Wet space: No Addition: No Conversion: No

•\_\_\_\_

•\_\_\_\_

Dimensions: 29'6" x 27'4" Area: 731 sq. ft Counted as living area: No Heated: No Finished: No Enclosed: Yes Contiguous: Yes Permitted: Yes Wet space: No Addition: No Conversion: No

**Floor 1 -** Hall

Dimensions: 5'2" x 4'8" Area: 24 sq. ft Counted as living area: No Heated: Yes Finished: Yes Enclosed: Yes Contiguous: No Permitted: Yes Wet space: No Addition: No Conversion: No