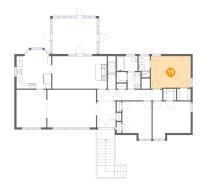

# **Floor 2 -** Hall

Dimensions: 23'3" x 3'9" Area: 88 sq. ft Counted as living area: Yes Heated: Yes Finished: Yes Enclosed: Yes Contiguous: Yes Permitted: Yes Wet space: No Addition: No Conversion: No