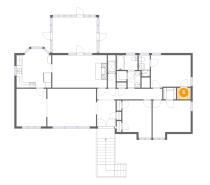

# 🔨 **Floor 2 -** Bedroom

Dimensions: 10'5" x 13'4" Area: 127 sq. ft Counted as living area: Yes

Heated: Yes Finished: Yes Enclosed: Yes Contiguous: Yes Permitted: Yes Wet space: No Addition: No Conversion: No