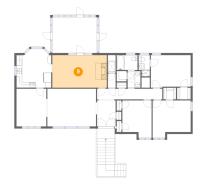

# 5 Floor 2 - Bedroom

Dimensions: 13'7" x 13'4" Area: 162 sq. ft Counted as living area: Yes Heated: Yes Finished: Yes Enclosed: Yes Contiguous: Yes Permitted: Yes Wet space: No Addition: No Conversion: No