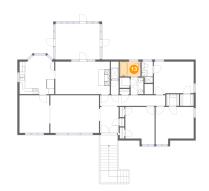

# **Floor 2 -** Hall

Dimensions: 23'3" x 3'9" Area: 88 sq. ft Counted as living area: Yes Heated: Yes Finished: Yes Enclosed: Yes Contiguous: Yes Permitted: Yes Wet space: No Addition: No Conversion: No