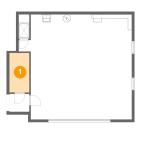

## 🚺 Floor 1 - Storage

Dimensions: 5'2" x 10'4" Area: 54 sq. ft Counted as living area: No Heated: No Finished: No Enclosed: No Contiguous: Yes Permitted: Yes Wet space: No Addition: No Conversion: No

•\_\_\_\_