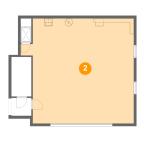

•\_\_\_\_

Dimensions: 29'6" x 27'4" Area: 731 sq. ft Counted as living area: No Heated: No Finished: No Enclosed: Yes Contiguous: Yes Permitted: Yes Wet space: No Addition: No Conversion: No

**Floor 1 -** Hall