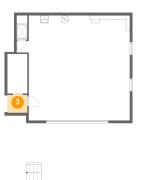

#### Floor 1

#### Total sqft: 927 Living area: 0

| # |         | Dimensions    | sqft       | Counted as living area |
|---|---------|---------------|------------|------------------------|
| 1 | Storage | 5'2" x 10'4"  | 54 sq. ft  | No                     |
| 2 | Garage  | 29'6" x 27'4" | 731 sq. ft | No                     |
| 3 | Hall    | 5'2" x 4'8"   | 24 sq. ft  | No                     |

## 🚺 Floor 1 - Storage

Dimensions: 5'2" x 10'4" Area: 54 sq. ft Counted as living area: No Heated: No Finished: No Enclosed: No Contiguous: Yes Permitted: Yes Wet space: No Addition: No Conversion: No

•\_\_\_\_

•\_\_\_\_

Dimensions: 29'6" x 27'4" Area: 731 sq. ft Counted as living area: No Heated: No Finished: No Enclosed: Yes Contiguous: Yes Permitted: Yes Wet space: No Addition: No Conversion: No

**Floor 1 -** Hall

Dimensions: 5'2" x 4'8" Area: 24 sq. ft Counted as living area: No Heated: Yes Finished: Yes Enclosed: Yes Contiguous: No Permitted: Yes Wet space: No Addition: No Conversion: No