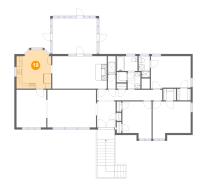

# 5 Floor 2 - Bedroom

Dimensions: 13'7" x 13'4" Area: 162 sq. ft Counted as living area: Yes Heated: Yes Finished: Yes Enclosed: Yes Contiguous: Yes Permitted: Yes Wet space: No Addition: No Conversion: No