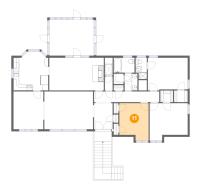

# 5 Floor 2 - Bedroom

Dimensions: 13'7" x 13'4" Area: 162 sq. ft Counted as living area: Yes Heated: Yes Finished: Yes Enclosed: Yes Contiguous: Yes Permitted: Yes Wet space: No Addition: No Conversion: No