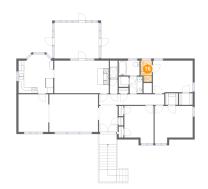

#### Floor 2 - Cl

Dimensions: 4'10" x 4'2" Area: 20 sq. ft Counted as living area: Yes Heated: Yes Finished: Yes Enclosed: Yes Contiguous: Yes Permitted: Yes Wet space: No Addition: No Conversion: No

Floor 2 - Cl

Dimensions: 4'6" x 4'2" Area: 19 sq. ft Counted as living area: Yes Heated: Yes Finished: Yes Enclosed: Yes Contiguous: Yes Permitted: Yes Wet space: No Addition: No Conversion: No