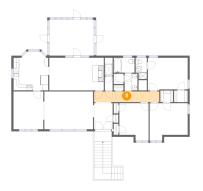

# **Floor 2 -** Hall

Dimensions: 23'3" x 3'9" Area: 88 sq. ft Counted as living area: Yes Heated: Yes Finished: Yes Enclosed: Yes Contiguous: Yes Permitted: Yes Wet space: No Addition: No Conversion: No