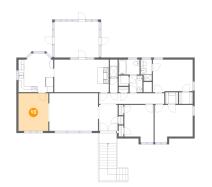

# 🔨 **Floor 2 -** Bedroom

Dimensions: 10'5" x 13'4" Area: 127 sq. ft Counted as living area: Yes

Heated: Yes Finished: Yes Enclosed: Yes Contiguous: Yes Permitted: Yes Wet space: No Addition: No Conversion: No