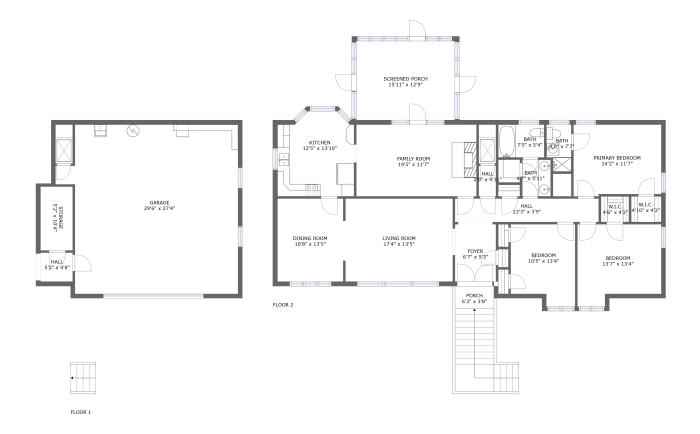

### **Room dimensions**

#### Floor 1

#### Total sqft: 927 Living area: 0

| # |         | Dimensions    | sqft       | Counted as living area |
|---|---------|---------------|------------|------------------------|
| 1 | Storage | 5'2" x 10'4"  | 54 sq. ft  | No                     |
| 2 | Garage  | 29'6" x 27'4" | 731 sq. ft | No                     |
| 3 | Hall    | 5'2" x 4'8"   | 24 sq. ft  | No                     |

#### Floor 2

Total sqft: 2058

Living area: 1799

| #  |             | Dimensions    | sqft       | Counted as living area |
|----|-------------|---------------|------------|------------------------|
| 4  | Outdoor     | 6'3" x 3'8"   | 23 sq. ft  | No                     |
| 5  | Bedroom     | 13'7" x 13'4" | 162 sq. ft | Yes                    |
| 6  | Cl          | 4'10" x 4'2"  | 20 sq. ft  | Yes                    |
| 7  | Cl          | 4'6" x 4'2"   | 19 sq. ft  | Yes                    |
| 8  | Hall        | 23'3" x 3'9"  | 88 sq. ft  | Yes                    |
| 9  | Living Room | 19'5" x 11'7" | 225 sq. ft | Yes                    |
| 10 | Dining Room | 10'8" x 13'5" | 143 sq. ft | Yes                    |
| 11 | Bedroom     | 10'5" x 13'4" | 127 sq. ft | Yes                    |
| 12 | Bath        | 4'7" x 5'11"  | 27 sq. ft  | Yes                    |
| 13 | Bath        | 7'5" x 5'4"   | 39 sq. ft  | Yes                    |
| 14 | Hall        | 2'9" x 4'11"  | 14 sq. ft  | Yes                    |

Scan captured on Wed, 06 Nov 2024 16:26:20 GMT

Information is calculated by Cubicasa technology deemed highly reliable but not guaranteed.

| #  |             | Dimensions     | sqft       | Counted as living area |
|----|-------------|----------------|------------|------------------------|
| 15 | Bedroom     | 14'2" x 11'7"  | 161 sq. ft | Yes                    |
| 16 | Bath        | 4'0" x 7'7"    | 28 sq. ft  | Yes                    |
| 17 | Living Room | 17'4" x 13'5"  | 233 sq. ft | Yes                    |
| 18 | Kitchen     | 12'5" x 13'10" | 158 sq. ft | Yes                    |
| 19 | Outdoor     | 15'11" x 12'9" | 204 sq. ft | No                     |
| 20 | Entry       | 6'7" x 9'3"    | 61 sq. ft  | Yes                    |