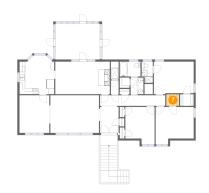

#### Floor 2 - Bath

Dimensions: 4'7" x 5'11" Area: 27 sq. ft Counted as living area: Yes Heated: Yes Finished: Yes Enclosed: Yes Contiguous: Yes Permitted: Yes Wet space: Yes Addition: No Conversion: No