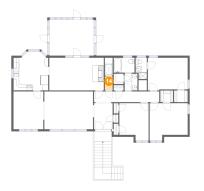

Floor 2 - Living Room

Dimensions: 19'5" x 11'7" Area: 225 sq. ft Counted as living area: Yes Heated: Yes Finished: Yes Enclosed: Yes Contiguous: Yes Permitted: Yes Wet space: No Addition: No Conversion: No