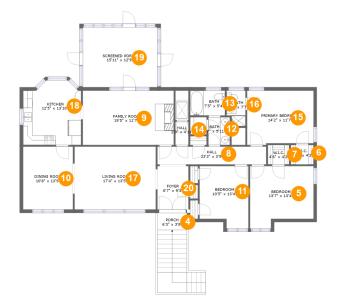

#### Floor 2

Total sqft: 2058

Living area: 1799

| #  |             | Dimensions    | sqft       | Counted as living area |
|----|-------------|---------------|------------|------------------------|
| 4  | Outdoor     | 6'3" x 3'8"   | 23 sq. ft  | No                     |
| 5  | Bedroom     | 13'7" x 13'4" | 162 sq. ft | Yes                    |
| 6  | Cl          | 4'10" x 4'2"  | 20 sq. ft  | Yes                    |
| 7  | Cl          | 4'6" x 4'2"   | 19 sq. ft  | Yes                    |
| 8  | Hall        | 23'3" x 3'9"  | 88 sq. ft  | Yes                    |
| 9  | Living Room | 19'5" x 11'7" | 225 sq. ft | Yes                    |
| 10 | Dining Room | 10'8" x 13'5" | 143 sq. ft | Yes                    |
| 11 | Bedroom     | 10'5" x 13'4" | 127 sq. ft | Yes                    |
| 12 | Bath        | 4'7" x 5'11"  | 27 sq. ft  | Yes                    |
| 13 | Bath        | 7'5" x 5'4"   | 39 sq. ft  | Yes                    |
| 14 | Hall        | 2'9" x 4'11"  | 14 sq. ft  | Yes                    |

Scan captured on Wed, 06 Nov 2024 16:26:20 GMT

Information is calculated by Cubicasa technology deemed highly reliable but not guaranteed.

| #  |             | Dimensions     | sqft       | Counted as living area |
|----|-------------|----------------|------------|------------------------|
| 15 | Bedroom     | 14'2" x 11'7"  | 161 sq. ft | Yes                    |
| 16 | Bath        | 4'0" x 7'7"    | 28 sq. ft  | Yes                    |
| 17 | Living Room | 17'4" x 13'5"  | 233 sq. ft | Yes                    |
| 18 | Kitchen     | 12'5" x 13'10" | 158 sq. ft | Yes                    |
| 19 | Outdoor     | 15'11" x 12'9" | 204 sq. ft | No                     |
| 20 | Entry       | 6'7" x 9'3"    | 61 sq. ft  | Yes                    |