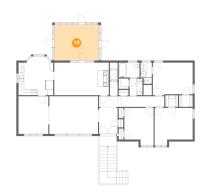

# 5 Floor 2 - Bedroom

Dimensions: 13'7" x 13'4" Area: 162 sq. ft Counted as living area: Yes Heated: Yes Finished: Yes Enclosed: Yes Contiguous: Yes Permitted: Yes Wet space: No Addition: No Conversion: No