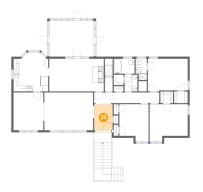

# 🔨 **Floor 2 -** Bedroom

Dimensions: 10'5" x 13'4" Area: 127 sq. ft Counted as living area: Yes

Heated: Yes Finished: Yes Enclosed: Yes Contiguous: Yes Permitted: Yes Wet space: No Addition: No Conversion: No