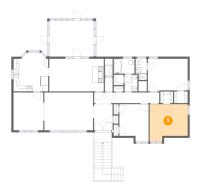

# 🔨 **Floor 2 -** Bedroom

Dimensions: 10'5" x 13'4" Area: 127 sq. ft Counted as living area: Yes

Heated: Yes Finished: Yes Enclosed: Yes Contiguous: Yes Permitted: Yes Wet space: No Addition: No Conversion: No