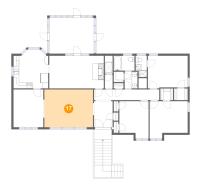

Floor 2 - Living Room

Dimensions: 19'5" x 11'7" Area: 225 sq. ft Counted as living area: Yes Heated: Yes Finished: Yes Enclosed: Yes Contiguous: Yes Permitted: Yes Wet space: No Addition: No Conversion: No