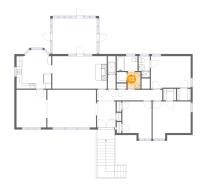

#### Floor 2 - Cl

Dimensions: 4'10" x 4'2" Area: 20 sq. ft Counted as living area: Yes Heated: Yes Finished: Yes Enclosed: Yes Contiguous: Yes Permitted: Yes Wet space: No Addition: No Conversion: No

Floor 2 - Cl

Dimensions: 4'6" x 4'2" Area: 19 sq. ft Counted as living area: Yes Heated: Yes Finished: Yes Enclosed: Yes Contiguous: Yes Permitted: Yes Wet space: No Addition: No Conversion: No