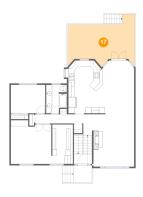

# Floor 2 - Living Room

Dimensions: 13'8" x 17'6" Area: 239 sq. ft Counted as Living Area: Yes

Finished: Yes Enclosed: Yes Contiguous: Yes

Permitted: Yes Wet Space: No Addition: No Conversion: No.

Heated: Yes