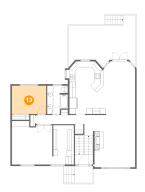

#### 1 Floor 2 - Bedroom

**Dimensions:** 11'6" x 9'6"

**Area:** 109 sq. ft

Counted as Living Area:

Yes

Heated: Yes Finished: Yes Enclosed: Yes Contiguous:

Yes

Permitted: Yes Wet Space: No Addition: No Conversion: No