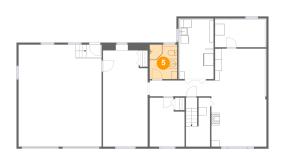

#### 5 Floor 1 - Bath

**Dimensions:** 6'11" x 8'7"

Area: 59 sq. ft

Counted as Living Area:

Yes

Heated: Yes Finished: Yes Enclosed: Yes Contiguous: Yes

Permitted: Yes Wet Space: Yes Addition: No Conversion: No