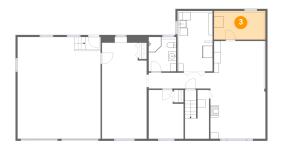

3 Floor 1 - Bedroom

**Dimensions:** 12'7" x 6'10" **Area:** 93 sq. ft

Counted as Living Area:

Yes

Heated: Yes Finished: Yes Enclosed: Yes Contiguous:

Yes

Permitted: Yes Wet Space: No Addition: No Conversion: No