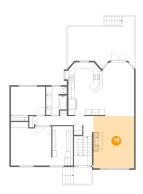

# Floor 1 - Family Room

Dimensions: 13'10" x 24'6"

Area: 331 sq. ft

Counted as Living Area:

Yes

Heated: Yes Finished: Yes Enclosed: Yes Contiguous:

Yes

Permitted: Yes Wet Space: No Addition: No Conversion: No.