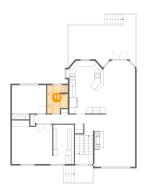

# Floor 2 - Primary Bedroom

Dimensions: 13'7" x 14'7" **Area:** 185 sq. ft Counted as Living Area: Yes

Heated: Yes Finished: Yes Enclosed: Yes **Contiguous:** Yes

Permitted: Yes Wet Space: No Addition: No

Conversion: No