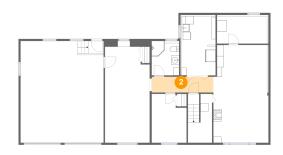

### 2 Floor 1 - Hall

Dimensions: 15'6" x 4'0"

Area: 61 sq. ft

Counted as Living Area:

Yes

Heated: Yes Finished: Yes Enclosed: Yes Contiguous:

Yes

Permitted: Yes Wet Space: No Addition: No Conversion: No