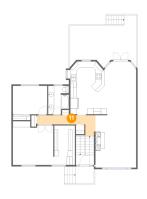

### Floor 2 - Hall

Dimensions: 19'7" x 7'0" Area: 73 sq. ft

Counted as Living Area:

Yes

Heated: Yes Finished: Yes Enclosed: Yes Contiguous: Yes

Permitted: Yes Wet Space: No Addition: No Conversion: No

Floor 2 - W.i.c.

Dimensions: 6'4" x 11'9" Area: 92 sq. ft

Counted as Living Area:

Yes

Heated: Yes Finished: Yes Enclosed: Yes Contiguous:

Yes

Permitted: Yes Wet Space: No Addition: No Conversion: No

# Floor 2 - Dining Area

Dimensions: 10'11" x 17'11"

**Area:** 189 sq. ft

Counted as Living Area:

Yes

Heated: Yes Finished: Yes Enclosed: Yes Contiguous:

Yes

Permitted: Yes Wet Space: No Addition: No Conversion: No