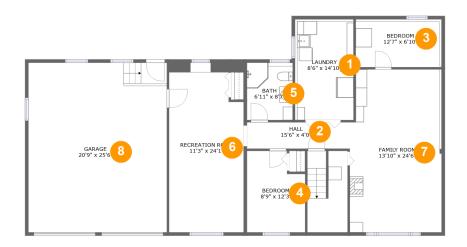

#### **Room Dimensions**

Floor 1 Total sqft: 1823 Living area: 1028

| # | Room name       | Dimensions     | Area (sqft) | Counted as Living Area |
|---|-----------------|----------------|-------------|------------------------|
| 1 | Laundry         | 8'6" x 14'10"  | 133 sq. ft  | No                     |
| 2 | Hall            | 15'6" x 4'0"   | 61 sq. ft   | Yes                    |
| 3 | Bedroom         | 12'7" x 6'10"  | 93 sq. ft   | Yes                    |
| 4 | Bedroom         | 8'9" x 12'3"   | 98 sq. ft   | Yes                    |
| 5 | Bath            | 6'11" x 8'7"   | 59 sq. ft   | Yes                    |
| 6 | Recreation Room | 11'3" x 24'1"  | 264 sq. ft  | Yes                    |
| 7 | Family Room     | 13'10" x 24'6" | 331 sq. ft  | Yes                    |
| 8 | Garage          | 20'9" x 25'6"  | 531 sq. ft  | No                     |

# • Floor 1 - Laundry

Dimensions: 8'6" x 14'10"

**Area**: 133 sq. ft

Counted as Living Area: No

Heated: Yes Finished: No Enclosed: Yes Contiguous: Yes Permitted: Yes Wet Space: No Addition: No Conversion: No

### 2 Floor 1 - Hall

Dimensions: 15'6" x 4'0"

Area: 61 sq. ft

Counted as Living Area:

Yes

Heated: Yes Finished: Yes Enclosed: Yes Contiguous:

Yes

Permitted: Yes Wet Space: No Addition: No Conversion: No

3 Floor 1 - Bedroom

**Dimensions:** 12'7" x 6'10" **Area:** 93 sq. ft

Counted as Living Area:

Yes

Heated: Yes Finished: Yes Enclosed: Yes Contiguous:

Yes

Permitted: Yes Wet Space: No Addition: No Conversion: No

### 4 Floor 1 - Bedroom

Dimensions: 8'9" x 12'3"

Area: 98 sq. ft

Counted as Living Area:

Yes

Heated: Yes Finished: Yes Enclosed: Yes Contiguous:

Yes

Permitted: Yes Wet Space: No Addition: No Conversion: No

#### 5 Floor 1 - Bath

**Dimensions:** 6'11" x 8'7"

Area: 59 sq. ft

Counted as Living Area:

Yes

Heated: Yes Finished: Yes Enclosed: Yes Contiguous: Yes

Permitted: Yes Wet Space: Yes Addition: No Conversion: No

Floor 1 - Recreation Room

Dimensions: 11'3" x 24'1" Area: 264 sq. ft

Counted as Living Area:

Yes

Heated: Yes Finished: Yes Enclosed: Yes **Contiguous:** 

Yes

Permitted: Yes Wet Space: No Addition: No Conversion: No

# Floor 1 - Family Room

Dimensions: 13'10" x 24'6"

Area: 331 sq. ft

Counted as Living Area:

Yes

Heated: Yes Finished: Yes Enclosed: Yes Contiguous:

Yes

Permitted: Yes Wet Space: No Addition: No Conversion: No.

## Floor 1 - Garage

Dimensions: 20'9" x 25'6"

**Area:** 531 sq. ft

Counted as Living Area: No

Heated: No Finished: No Enclosed: Yes Contiguous: Yes Permitted: Yes Wet Space: No Addition: No Conversion: No