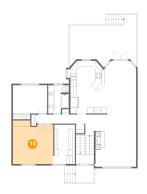

3 Floor 1 - Bedroom

**Dimensions:** 12'7" x 6'10" **Area:** 93 sq. ft

Counted as Living Area:

Yes

Heated: Yes Finished: Yes Enclosed: Yes Contiguous:

Yes

Permitted: Yes Wet Space: No Addition: No Conversion: No