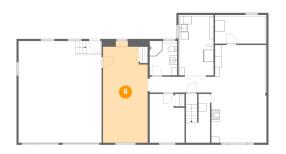

Floor 1 - Recreation Room

Dimensions: 11'3" x 24'1" Area: 264 sq. ft

Counted as Living Area:

Yes

Heated: Yes Finished: Yes Enclosed: Yes **Contiguous:** 

Yes

Permitted: Yes Wet Space: No Addition: No Conversion: No