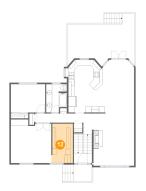

### Floor 2 - Hall

Dimensions: 19'7" x 7'0" Area: 73 sq. ft

Counted as Living Area:

Yes

Heated: Yes Finished: Yes Enclosed: Yes Contiguous: Yes

Permitted: Yes Wet Space: No Addition: No Conversion: No

Floor 2 - W.i.c.