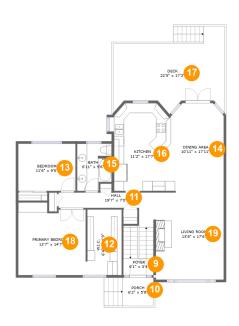

#### **Room Dimensions**

Floor 2 Total sqft: 1670 Living area: 1348

| #  | Room name       | Dimensions      | Area (sqft) | Counted as Living Area |
|----|-----------------|-----------------|-------------|------------------------|
| 9  | Foyer           | 6'1" x 3'4"     | 61 sq. ft   | Yes                    |
| 10 | Porch           | 6'2" x 5'8"     | 35 sq. ft   | No                     |
| 11 | Hall            | 19'7" x 7'0"    | 73 sq. ft   | Yes                    |
| 12 | W.i.c.          | 6'4" x 11'9"    | 92 sq. ft   | Yes                    |
| 13 | Bedroom         | 11'6" x 9'6"    | 109 sq. ft  | Yes                    |
| 14 | Dining Area     | 10'11" x 17'11" | 189 sq. ft  | Yes                    |
| 15 | Bath            | 6'11" x 9'6"    | 60 sq. ft   | Yes                    |
| 16 | Kitchen         | 11'2" x 17'7"   | 190 sq. ft  | Yes                    |
| 17 | Deck            | 22'5" x 17'3"   | 283 sq. ft  | No                     |
| 18 | Primary Bedroom | 13'7" x 14'7"   | 185 sq. ft  | Yes                    |
| 19 | Living Room     | 13'8" x 17'6"   | 239 sq. ft  | Yes                    |

Dimensions: 6'1" x 3'4" Area: 61 sq. ft Counted as Living Area: Yes

Finished: Yes Enclosed: Yes **Contiguous:** Yes

Permitted: Yes Wet Space: No Addition: No Conversion: No

Heated: Yes

### Floor 2 - Porch

Dimensions: 6'2" x 5'8" Area: 35 sq. ft

Counted as Living Area: No

Heated: No Finished: Yes Enclosed: No Contiguous: Yes Permitted: Yes Wet Space: No Addition: No Conversion: No

### Floor 2 - Hall

Dimensions: 19'7" x 7'0" Area: 73 sq. ft

Counted as Living Area:

Yes

Heated: Yes Finished: Yes Enclosed: Yes Contiguous: Yes

Permitted: Yes Wet Space: No Addition: No Conversion: No

Floor 2 - W.i.c.

Dimensions: 6'4" x 11'9" Area: 92 sq. ft

Counted as Living Area:

Yes

Heated: Yes Finished: Yes Enclosed: Yes Contiguous:

Yes

Permitted: Yes Wet Space: No Addition: No Conversion: No

#### 1 Floor 2 - Bedroom

**Dimensions:** 11'6" x 9'6"

**Area:** 109 sq. ft

Counted as Living Area:

Yes

Heated: Yes Finished: Yes Enclosed: Yes Contiguous:

Yes

Permitted: Yes Wet Space: No Addition: No Conversion: No

# Floor 2 - Dining Area

Dimensions: 10'11" x 17'11"

**Area:** 189 sq. ft

Counted as Living Area:

Yes

Heated: Yes Finished: Yes Enclosed: Yes Contiguous:

Yes

Permitted: Yes Wet Space: No Addition: No Conversion: No

Dimensions: 6'11" x 9'6" Area: 60 sq. ft

Counted as Living Area: Yes

Heated: Yes Finished: Yes Enclosed: Yes **Contiguous:** 

Yes

Permitted: Yes Wet Space: Yes Addition: No Conversion: No

#### Floor 2 - Kitchen

Dimensions: 11'2" x 17'7" Area: 190 sq. ft

Counted as Living Area:

Yes

Heated: Yes Finished: Yes Enclosed: Yes Contiguous:

Yes

Permitted: Yes Wet Space: No Addition: No Conversion: No.

### Floor 2 - Deck

Dimensions: 22'5" x 17'3"

Area: 283 sq. ft

Counted as Living Area: No

Heated: No Finished: Yes Enclosed: No Contiguous: Yes Permitted: Yes Wet Space: No Addition: No Conversion: No

# Floor 2 - Primary Bedroom

Dimensions: 13'7" x 14'7" **Area:** 185 sq. ft Counted as Living Area: Yes

Heated: Yes Finished: Yes Enclosed: Yes **Contiguous:** Yes

Permitted: Yes Wet Space: No Addition: No

# Floor 2 - Living Room

Dimensions: 13'8" x 17'6" Area: 239 sq. ft Counted as Living Area: Yes

Finished: Yes Enclosed: Yes Contiguous: Yes

Permitted: Yes Wet Space: No Addition: No Conversion: No.

Heated: Yes