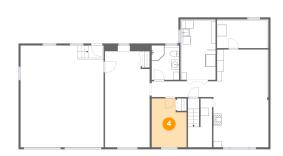

### 4 Floor 1 - Bedroom

Dimensions: 8'9" x 12'3"

Area: 98 sq. ft

Counted as Living Area:

Yes

Heated: Yes Finished: Yes Enclosed: Yes Contiguous:

Yes

Permitted: Yes Wet Space: No Addition: No Conversion: No