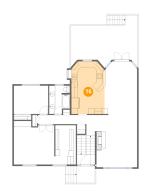

#### 1 Floor 2 - Bedroom

**Dimensions:** 11'6" x 9'6"

**Area:** 109 sq. ft

Counted as Living Area:

Yes

Heated: Yes Finished: Yes Enclosed: Yes Contiguous:

Yes

Permitted: Yes Wet Space: No Addition: No Conversion: No