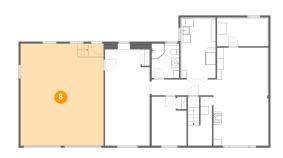

## Floor 1 - Garage

Dimensions: 20'9" x 25'6"

**Area:** 531 sq. ft

Counted as Living Area: No

Heated: No Finished: No Enclosed: Yes Contiguous: Yes Permitted: Yes Wet Space: No Addition: No Conversion: No