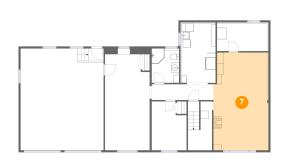

# Floor 1 - Family Room

Dimensions: 13'10" x 24'6"

Area: 331 sq. ft

Counted as Living Area:

Yes

Heated: Yes Finished: Yes Enclosed: Yes Contiguous:

Yes

Permitted: Yes Wet Space: No Addition: No Conversion: No.