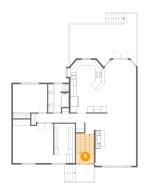

Dimensions: 6'1" x 3'4" Area: 61 sq. ft Counted as Living Area: Yes

Finished: Yes Enclosed: Yes **Contiguous:** Yes

Permitted: Yes Wet Space: No Addition: No Conversion: No

Heated: Yes