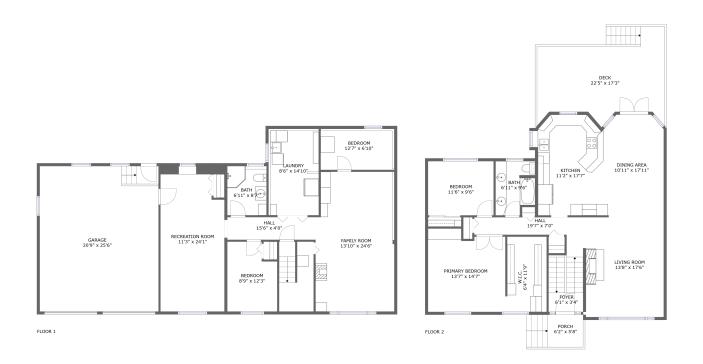

#### **Room Dimensions**

Floor 1 Total sqft: 1823 Living area: 1028

| # | Room name       | Dimensions     | Area (sqft) | Counted as Living Area |
|---|-----------------|----------------|-------------|------------------------|
| 1 | Laundry         | 8'6" x 14'10"  | 133 sq. ft  | No                     |
| 2 | Hall            | 15'6" x 4'0"   | 61 sq. ft   | Yes                    |
| 3 | Bedroom         | 12'7" x 6'10"  | 93 sq. ft   | Yes                    |
| 4 | Bedroom         | 8'9" x 12'3"   | 98 sq. ft   | Yes                    |
| 5 | Bath            | 6'11" x 8'7"   | 59 sq. ft   | Yes                    |
| 6 | Recreation Room | 11'3" x 24'1"  | 264 sq. ft  | Yes                    |
| 7 | Family Room     | 13'10" x 24'6" | 331 sq. ft  | Yes                    |
| 8 | Garage          | 20'9" x 25'6"  | 531 sq. ft  | No                     |

#### **Room Dimensions**

Floor 2 Total sqft: 1670 Living area: 1348

| #  | Room name       | Dimensions      | Area (sqft) | Counted as Living Area |
|----|-----------------|-----------------|-------------|------------------------|
| 9  | Foyer           | 6'1" x 3'4"     | 61 sq. ft   | Yes                    |
| 10 | Porch           | 6'2" x 5'8"     | 35 sq. ft   | No                     |
| 11 | Hall            | 19'7" x 7'0"    | 73 sq. ft   | Yes                    |
| 12 | W.i.c.          | 6'4" x 11'9"    | 92 sq. ft   | Yes                    |
| 13 | Bedroom         | 11'6" x 9'6"    | 109 sq. ft  | Yes                    |
| 14 | Dining Area     | 10'11" x 17'11" | 189 sq. ft  | Yes                    |
| 15 | Bath            | 6'11" x 9'6"    | 60 sq. ft   | Yes                    |
| 16 | Kitchen         | 11'2" x 17'7"   | 190 sq. ft  | Yes                    |
| 17 | Deck            | 22'5" x 17'3"   | 283 sq. ft  | No                     |
| 18 | Primary Bedroom | 13'7" x 14'7"   | 185 sq. ft  | Yes                    |
| 19 | Living Room     | 13'8" x 17'6"   | 239 sq. ft  | Yes                    |