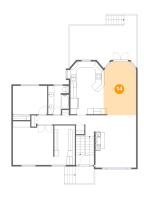

#### 1 Floor 2 - Bedroom

**Dimensions:** 11'6" x 9'6"

**Area:** 109 sq. ft

Counted as Living Area:

Yes

Heated: Yes Finished: Yes Enclosed: Yes Contiguous:

Yes

Permitted: Yes Wet Space: No Addition: No Conversion: No