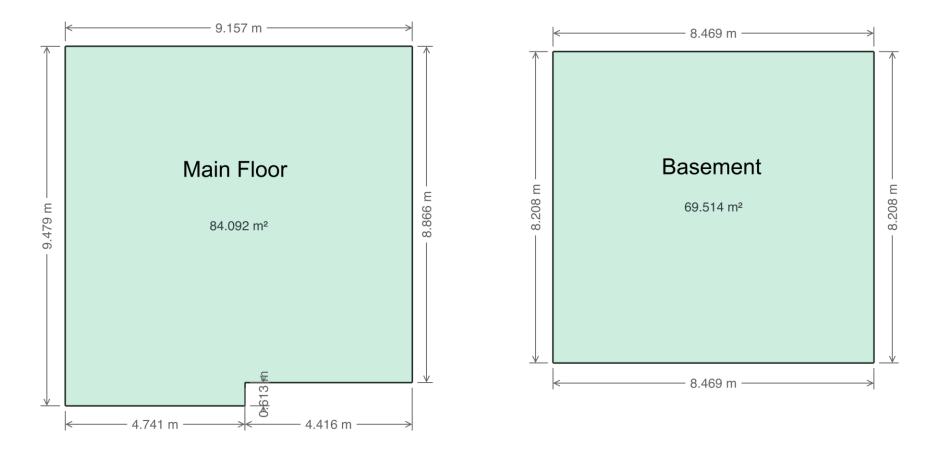

#### Floor Area Totals

|                           | Level | Metric (m <sup>2</sup> ) | Imperial (ft <sup>2</sup> ) |
|---------------------------|-------|--------------------------|-----------------------------|
| Main Floor                | 1     | 84.09                    | 905.17                      |
| Basement                  | В     | 69.51                    | 748.25                      |
| Total Above Ground RMS Ar | ea    | 84.09                    | 905.17                      |