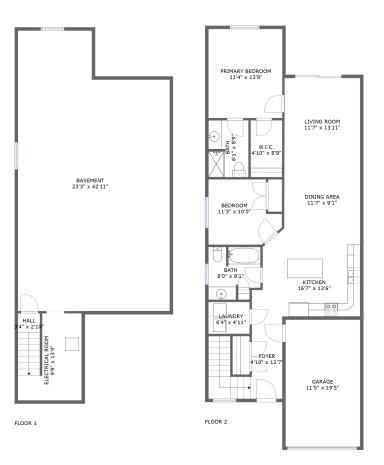

### **Room dimensions**

Floor 1

Total sqft: 1123 Living area: 0

| # |                 | Dimensions     | sqft       | Counted as living area |
|---|-----------------|----------------|------------|------------------------|
| 1 | Basement        | 23'3" x 42'11" | 908 sq. ft | No                     |
| 2 | Electrical Room | 9'9" x 13'4"   | 117 sq. ft | No                     |
| 3 | Hall            | 3'4" x 2'10"   | 10 sq. ft  | No                     |

### **Room dimensions**

Floor 2

Total sqft: 1397 Living area: 1156

| #  |                 | Dimensions     | sqft       | Counted as living area |
|----|-----------------|----------------|------------|------------------------|
| 4  | Foyer           | 4'10" x 12'7"  | 102 sq. ft | Yes                    |
| 5  | Living Room     | 11'7" x 13'11" | 161 sq. ft | Yes                    |
| 6  | Laundry         | 6'4" x 4'11"   | 31 sq. ft  | Yes                    |
| 7  | Bath            | 8'0" x 8'1"    | 57 sq. ft  | Yes                    |
| 8  | Kitchen         | 16'7" x 13'6"  | 203 sq. ft | Yes                    |
| 9  | W.I.C.          | 4'10" x 8'9"   | 42 sq. ft  | Yes                    |
| 10 | Bath            | 6'1" x 8'9"    | 53 sq. ft  | Yes                    |
| 11 | Garage          | 11'5" x 19'5"  | 222 sq. ft | No                     |
| 12 | Bedroom         | 11'3" x 10'0"  | 96 sq. ft  | Yes                    |
| 13 | Primary Bedroom | 11'4" x 13'8"  | 154 sq. ft | Yes                    |
| 14 | Dining Area     | 11'7" x 9'1"   | 106 sq. ft | Yes                    |