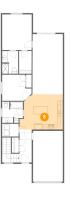

# 🤨 Floor 2 - Dining Area

Dimensions: 11'7" x 9'1" Area: 106 sq. ft Counted as living area: Yes Heated: Yes Finished: Yes Enclosed: Yes Contiguous: Yes Permitted: Yes Wet space: No Addition: No Conversion: No