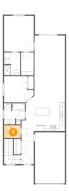

## Floor 2 - Primary Bedroom

Dimensions: 11'4" x 13'8" Area: 154 sq. ft Counted as living area: Yes Heated: Yes Finished: Yes Enclosed: Yes Contiguous: Yes Permitted: Yes Wet space: No Addition: No Conversion: No