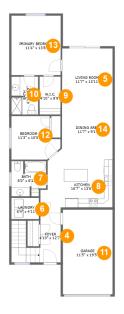

### **Room dimensions**

Floor 2

Total sqft: 1397 Living area: 1156

| #  |                 | Dimensions     | sqft       | Counted as living area |
|----|-----------------|----------------|------------|------------------------|
| 4  | Foyer           | 4'10" x 12'7"  | 102 sq. ft | Yes                    |
| 5  | Living Room     | 11'7" x 13'11" | 161 sq. ft | Yes                    |
| 6  | Laundry         | 6'4" x 4'11"   | 31 sq. ft  | Yes                    |
| 7  | Bath            | 8'0" x 8'1"    | 57 sq. ft  | Yes                    |
| 8  | Kitchen         | 16'7" x 13'6"  | 203 sq. ft | Yes                    |
| 9  | W.I.C.          | 4'10" x 8'9"   | 42 sq. ft  | Yes                    |
| 10 | Bath            | 6'1" x 8'9"    | 53 sq. ft  | Yes                    |
| 11 | Garage          | 11'5" x 19'5"  | 222 sq. ft | No                     |
| 12 | Bedroom         | 11'3" x 10'0"  | 96 sq. ft  | Yes                    |
| 13 | Primary Bedroom | 11'4" x 13'8"  | 154 sq. ft | Yes                    |
| 14 | Dining Area     | 11'7" x 9'1"   | 106 sq. ft | Yes                    |

Dimensions: 3'4" x 2'10" Area: 10 sq. ft Counted as living area: No Heated: Yes Finished: Yes Enclosed: Yes Contiguous: No Permitted: Yes Wet space: No Addition: No Conversion: No

Dimensions: 4'10" x 12'7" Area: 102 sq. ft Counted as living area: Yes Heated: Yes Finished: Yes Enclosed: Yes Contiguous: Yes Permitted: Yes Wet space: No Addition: No Conversion: No

## 5 Floor 2 - Living Room

Dimensions: 11'7" x 13'11" Area: 161 sq. ft Counted as living area: Yes Heated: Yes Finished: Yes Enclosed: Yes Contiguous: Yes Permitted: Yes Wet space: No Addition: No Conversion: No

Dimensions: 6'4" x 4'11" Area: 31 sq. ft Counted as living area: Yes Heated: Yes Finished: Yes Enclosed: Yes Contiguous: Yes Permitted: Yes Wet space: No Addition: No Conversion: No

Dimensions: 8'0" x 8'1" Area: 57 sq. ft Counted as living area: Yes Heated: Yes Finished: Yes Enclosed: Yes Contiguous: Yes Permitted: Yes Wet space: Yes Addition: No Conversion: No

Dimensions: 16'7" x 13'6" Area: 203 sq. ft Counted as living area: Yes Heated: Yes Finished: Yes Enclosed: Yes Contiguous: Yes Permitted: Yes Wet space: No Addition: No Conversion: No

#### Floor 2 - W.I.C.

Dimensions: 4'10" x 8'9" Area: 42 sq. ft Counted as living area: Yes Heated: Yes Finished: Yes Enclosed: Yes Contiguous: Yes Permitted: Yes Wet space: No Addition: No Conversion: No

#### Floor 2 - Bath 10)

Dimensions: 6'1" x 8'9" Area: 53 sq. ft Counted as living area: Yes Heated: Yes Finished: Yes Enclosed: Yes Contiguous: Yes Permitted: Yes Wet space: Yes Addition: No Conversion: No

#### Floor 2 - Garage 11

Dimensions: 11'5" x 19'5" Area: 222 sq. ft Counted as living area: No Heated: No Finished: No Enclosed: Yes Contiguous: Yes Permitted: Yes Wet space: No Addition: No Conversion: No

Dimensions: 11'3" x 10'0" Area: 96 sq. ft Counted as living area: Yes Heated: Yes Finished: Yes Enclosed: Yes Contiguous: Yes Permitted: Yes Wet space: No Addition: No Conversion: No

## Floor 2 - Primary Bedroom

Dimensions: 11'4" x 13'8" Area: 154 sq. ft Counted as living area: Yes Heated: Yes Finished: Yes Enclosed: Yes Contiguous: Yes Permitted: Yes Wet space: No Addition: No Conversion: No

# 🤨 Floor 2 - Dining Area

Dimensions: 11'7" x 9'1" Area: 106 sq. ft Counted as living area: Yes Heated: Yes Finished: Yes Enclosed: Yes Contiguous: Yes Permitted: Yes Wet space: No Addition: No Conversion: No