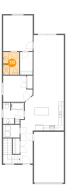

Dimensions: 3'4" x 2'10" Area: 10 sq. ft Counted as living area: No Heated: Yes Finished: Yes Enclosed: Yes Contiguous: No Permitted: Yes Wet space: No Addition: No Conversion: No

Dimensions: 4'10" x 12'7" Area: 102 sq. ft Counted as living area: Yes Heated: Yes Finished: Yes Enclosed: Yes Contiguous: Yes Permitted: Yes Wet space: No Addition: No Conversion: No