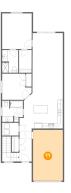

Dimensions: 16'7" x 13'6" Area: 203 sq. ft Counted as living area: Yes Heated: Yes Finished: Yes Enclosed: Yes Contiguous: Yes Permitted: Yes Wet space: No Addition: No Conversion: No