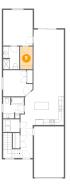

## 5 Floor 2 - Living Room

Dimensions: 11'7" x 13'11" Area: 161 sq. ft Counted as living area: Yes Heated: Yes Finished: Yes Enclosed: Yes Contiguous: Yes Permitted: Yes Wet space: No Addition: No Conversion: No