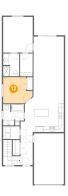

## Floor 2 - Primary Bedroom

Dimensions: 11'4" x 13'8" Area: 154 sq. ft Counted as living area: Yes Heated: Yes Finished: Yes Enclosed: Yes Contiguous: Yes Permitted: Yes Wet space: No Addition: No Conversion: No