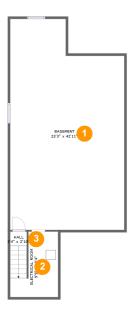

### **Room dimensions**

Floor 1

Total sqft: 1123 Living area: 0

| # |                 | Dimensions     | sqft       | Counted as living area |
|---|-----------------|----------------|------------|------------------------|
| 1 | Basement        | 23'3" x 42'11" | 908 sq. ft | No                     |
| 2 | Electrical Room | 9'9" x 13'4"   | 117 sq. ft | No                     |
| 3 | Hall            | 3'4" x 2'10"   | 10 sq. ft  | No                     |

Scan captured on Wed, 09 Apr 2025 20:59:57 GMT

Dimensions: 23'3" x 42'11" Area: 908 sq. ft Counted as living area: No Heated: Yes Finished: No Enclosed: Yes Contiguous: Yes Permitted: Yes Wet space: No Addition: No Conversion: No

#### 2 Floor 1 - Electrical Room

Dimensions: 9'9" x 13'4" Area: 117 sq. ft Counted as living area: No Heated: No Finished: No Enclosed: Yes Contiguous: Yes Permitted: Yes Wet space: No Addition: No Conversion: No

Dimensions: 3'4" x 2'10" Area: 10 sq. ft Counted as living area: No Heated: Yes Finished: Yes Enclosed: Yes Contiguous: No Permitted: Yes Wet space: No Addition: No Conversion: No

Dimensions: 4'10" x 12'7" Area: 102 sq. ft Counted as living area: Yes Heated: Yes Finished: Yes Enclosed: Yes Contiguous: Yes Permitted: Yes Wet space: No Addition: No Conversion: No