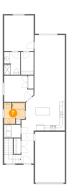

Dimensions: 16'7" x 13'6" Area: 203 sq. ft Counted as living area: Yes Heated: Yes Finished: Yes Enclosed: Yes Contiguous: Yes Permitted: Yes Wet space: No Addition: No Conversion: No