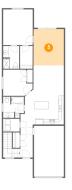

Dimensions: 11'3" x 10'0" Area: 96 sq. ft Counted as living area: Yes Heated: Yes Finished: Yes Enclosed: Yes Contiguous: Yes Permitted: Yes Wet space: No Addition: No Conversion: No