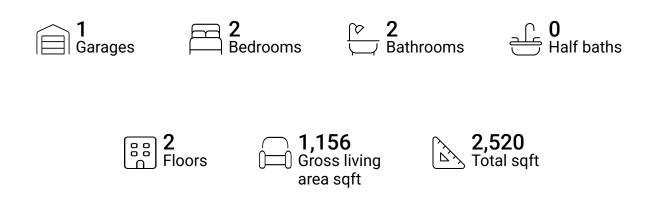

#### **Property summary**





### **Room dimensions**

Floor 1

Total sqft: 1123 Living area: 0

| # |                 | Dimensions     | sqft       | Counted as living area |
|---|-----------------|----------------|------------|------------------------|
| 1 | Basement        | 23'3" x 42'11" | 908 sq. ft | No                     |
| 2 | Electrical Room | 9'9" x 13'4"   | 117 sq. ft | No                     |
| 3 | Hall            | 3'4" x 2'10"   | 10 sq. ft  | No                     |



### **Room dimensions**

Floor 2

Total sqft: 1397 Living area: 1156

| #  |                 | Dimensions     | sqft       | Counted as living area |
|----|-----------------|----------------|------------|------------------------|
| 4  | Foyer           | 4'10" x 12'7"  | 102 sq. ft | Yes                    |
| 5  | Living Room