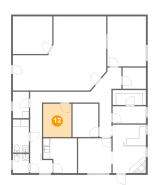

# **Floor 1** - Office

Dimensions: 7'5" x 9'8" Area: 72 sq. ft Counted as living area: Yes Heated: Yes Finished: Yes Enclosed: Yes Contiguous: Yes Permitted: Yes Wet space: No Addition: No Conversion: No