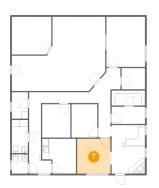

## 🤨 Floor 1 - Covered Patio

Dimensions: 8'1" x 14'6" Area: 117 sq. ft Counted as living area: No Heated: No Finished: Yes Enclosed: No Contiguous: Yes Permitted: Yes Wet space: No Addition: No Conversion: No