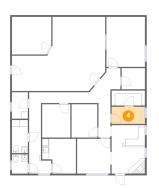

### 🕨 Floor 1 - Room

**Dimensions:** 9'8" x 5'0" **Area:** 48 sq. ft **Counted as living area:** Yes Heated: Yes Finished: Yes Enclosed: Yes Contiguous: Yes Permitted: Yes Wet space: No Addition: No Conversion: No