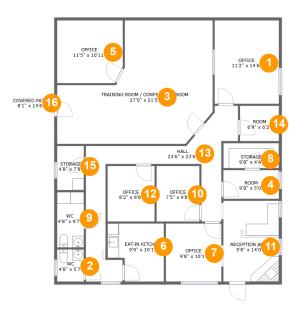

## **Room dimensions**

Floor 1

Total sqft: 1943

Living area: 1743

| #  |                                    | Dimensions     | sqft       | Counted as living area |
|----|------------------------------------|----------------|------------|------------------------|
| 1  | Office                             | 11'2" x 14'6"  | 161 sq. ft | Yes                    |
| 2  | WC                                 | 4'8" x 5'7"    | 26 sq. ft  | Yes                    |
| 3  | Training Room /<br>Conference Room | 27'0" x 21'5"  | 436 sq. ft | Yes                    |
| 4  | Room                               | 9'8" x 5'0"    | 48 sq. ft  | Yes                    |
| 5  | Office                             | 11'5" x 10'11" | 122 sq. ft | Yes                    |
| 6  | Eat-in Kitchen                     | 9'9" x 10'1"   | 86 sq. ft  | Yes                    |
| 7  | Office                             | 9'8" x 10'1"   | 97 sq. ft  | Yes                    |
| 8  | Storage                            | 9'8" x 4'4"    | 42 sq. ft  | No                     |
| 9  | WC                                 | 4'8" x 9'7"    | 45 sq. ft  | Yes                    |
| 10 | Office                             | 7'5" x 9'8"    | 72 sq. ft  | Yes                    |

Scan captured on Tue, 28 Jan 2025 18:13:03 GMT

Information is calculated by Cubicasa technology deemed highly reliable but not guaranteed.

| #  |                | Dimensions    | sqft       | Counted as living area |
|----|----------------|---------------|------------|------------------------|
| 11 | Reception Area | 9'8" x 14'0"  | 135 sq. ft | Yes                    |
| 12 | Office         | 8'2" x 9'8"   | 79 sq. ft  | Yes                    |
| 13 | Hall           | 23'6" x 23'6" | 230 sq. ft | Yes                    |
| 14 | Room           | 6'9" x 6'2"   | 41 sq. ft  | Yes                    |
| 15 | Storage        | 4'8" x 7'8"   | 36 sq. ft  | No                     |
| 16 | Covered Patio  | 8'1" x 14'6"  | 117 sq. ft | No                     |