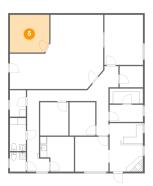

# **Floor 1** - Office

Dimensions: 11'5" x 10'11" Area: 122 sq. ft Counted as living area: Yes Heated: Yes Finished: Yes Enclosed: Yes Contiguous: Yes Permitted: Yes Wet space: No Addition: No Conversion: No