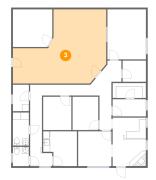

### Floor 1 - Training Room / Conference Room

Dimensions: 27'0" x 21'5" Area: 436 sq. ft Counted as living area: Yes Heated: Yes Finished: Yes Enclosed: Yes Contiguous: Yes Permitted: Yes Wet space: No Addition: No Conversion: No