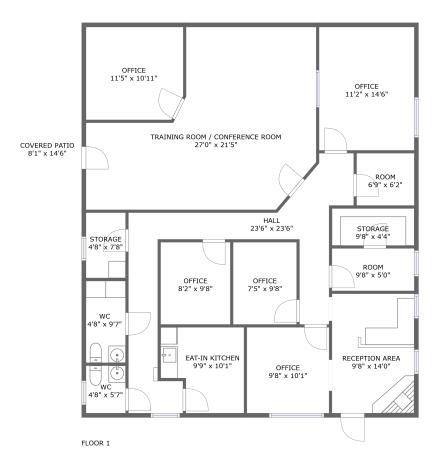

## **Room dimensions**

Floor 1

Total sqft: 1943

Living area: 1743

| #  |                                    | Dimensions     | sqft       | Counted as living area |
|----|------------------------------------|----------------|------------|------------------------|
| 1  | Office                             | 11'2" x 14'6"  | 161 sq. ft | Yes                    |
| 2  | WC                                 | 4'8" x 5'7"    | 26 sq. ft  | Yes                    |
| 3  | Training Room /<br>Conference Room | 27'0" x 21'5"  | 436 sq. ft | Yes                    |
| 4  | Room                               | 9'8" x 5'0"    | 48 sq. ft  | Yes                    |
| 5  | Office                             | 11'5" x 10'11" | 122 sq. ft | Yes                    |
| 6  | Eat-in Kitchen                     | 9'9" x 10'1"   | 86 sq. ft  | Yes                    |
| 7  | Office                             | 9'8" x 10'1"   | 97 sq. ft  | Yes                    |
| 8  | Storage                            | 9'8" x 4'4"    | 42 sq. ft  | No                     |
| 9  | WC                                 | 4'8" x 9'7"    | 45 sq. ft  | Yes                    |
| 10 | Office                             | 7'5" x 9'8"    | 72 sq. ft  | Yes                    |

Scan captured on Tue, 28 Jan 2025 18:13:03 GMT

Information is calculated by Cubicasa technology deemed highly reliable but not guaranteed.

| #  |                | Dimensions    | sqft       | Counted as living area |
|----|----------------|---------------|------------|------------------------|
| 11 | Reception Area | 9'8" x 14'0"  | 135 sq. ft | Yes                    |
| 12 | Office         | 8'2" x 9'8"   | 79 sq. ft  | Yes                    |
| 13 | Hall           | 23'6" x 23'6" | 230 sq. ft | Yes                    |
| 14 | Room           | 6'9" x 6'2"   | 41 sq. ft  | Yes                    |
| 15 | Storage        | 4'8" x 7'8"   | 36 sq. ft  | No                     |
| 16 | Covered Patio  | 8'1" x 14'6"  | 117 sq. ft | No                     |