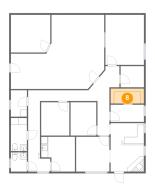

Floor 1 - WC

Dimensions: 4'8" x 9'7" Area: 45 sq. ft Counted as living area: Yes Heated: Yes Finished: Yes Enclosed: Yes Contiguous: Yes Permitted: Yes Wet space: Yes Addition: No Conversion: No