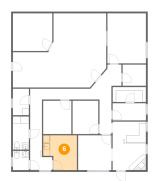

### 🕨 Floor 1 - Room

**Dimensions:** 9'8" x 5'0" **Area:** 48 sq. ft **Counted as living area:** Yes Heated: Yes Finished: Yes Enclosed: Yes Contiguous: Yes Permitted: Yes Wet space: No Addition: No Conversion: No