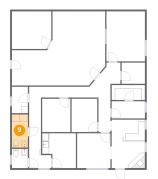

Powered by

Dimensions: 11'2" x 14'6" Area: 161 sq. ft Counted as living area: Yes Heated: Yes Finished: Yes Enclosed: Yes Contiguous: Yes Permitted: Yes Wet space: No Addition: No Conversion: No

2 Floor 1 - WC