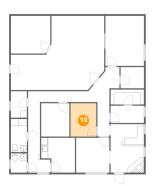

# **Floor 1** - Office

Dimensions: 7'5" x 9'8" Area: 72 sq. ft Counted as living area: Yes Heated: Yes Finished: Yes Enclosed: Yes Contiguous: Yes Permitted: Yes Wet space: No Addition: No Conversion: No