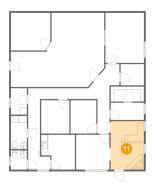

## 🤨 Floor 1 - Covered Patio

Dimensions: 8'1" x 14'6" Area: 117 sq. ft Counted as living area: No Heated: No Finished: Yes Enclosed: No Contiguous: Yes Permitted: Yes Wet space: No Addition: No Conversion: No