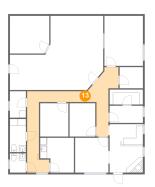

# Floor 1 - Hall

Dimensions: 23'6" x 23'6" Area: 230 sq. ft Counted as living area: Yes Heated: Yes Finished: Yes Enclosed: Yes Contiguous: Yes Permitted: Yes Wet space: No Addition: No Conversion: No